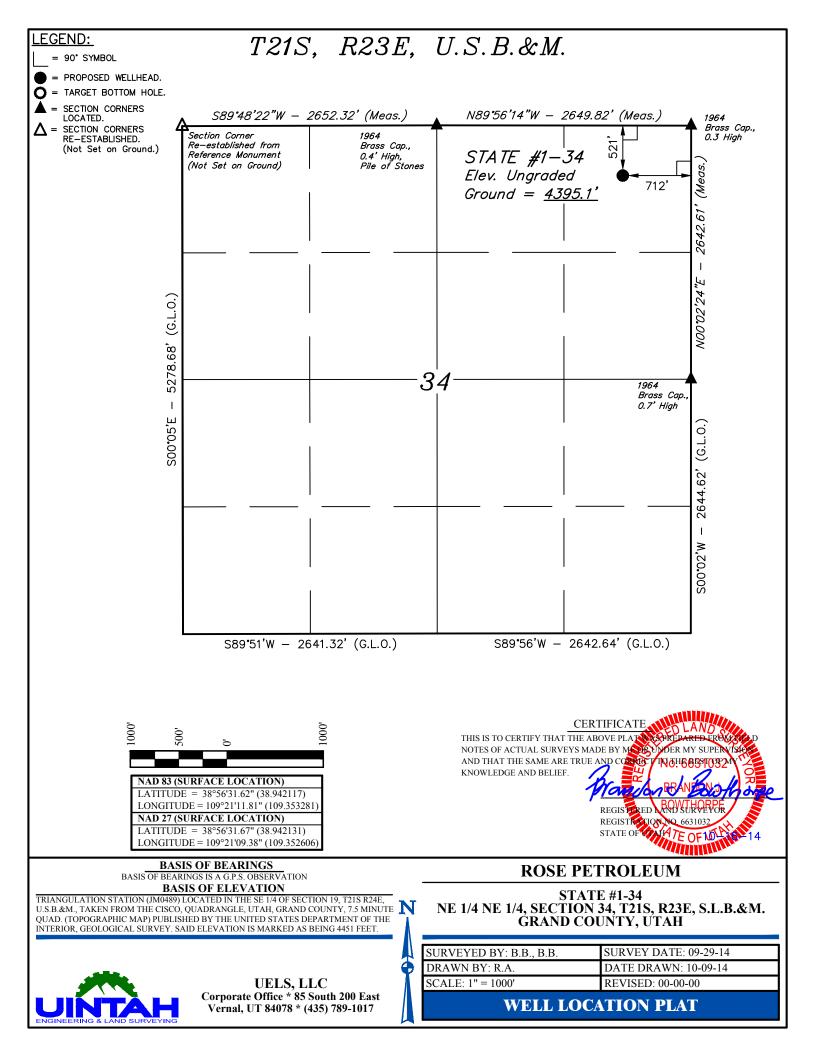

STATE OF UTAH
DEPARTMENT OF NATURAL RESOURCES

|                                                                                                      |                                   |             |                                              | L                                                             | DIVISION (                                   | OF NATUR<br>OF OIL, GAS                                                      |                                                   |                          |                                                                                                            | AMENDED REI                              | PORT     |        |  |
|------------------------------------------------------------------------------------------------------|-----------------------------------|-------------|----------------------------------------------|---------------------------------------------------------------|----------------------------------------------|------------------------------------------------------------------------------|---------------------------------------------------|--------------------------|------------------------------------------------------------------------------------------------------------|------------------------------------------|----------|--------|--|
| APPLICATION FOR PERMIT TO DRILL                                                                      |                                   |             |                                              |                                                               |                                              |                                                                              |                                                   |                          | 1. WELL NAME and NUMBER State 1-34                                                                         |                                          |          |        |  |
| 2. TYPE OF WORK  DRILL NEW WELL REENTER P&A WELL DEEPEN WELL                                         |                                   |             |                                              |                                                               |                                              |                                                                              | 3. FIELD OR WILDCAT GREATER CISCO                 |                          |                                                                                                            |                                          |          |        |  |
| 4. TYPE OF WELL Oil Well Coalbed Methane Well: NO                                                    |                                   |             |                                              |                                                               |                                              |                                                                              |                                                   |                          | 5. UNIT or COMMUNITIZATION AGREEMENT NAME                                                                  |                                          |          |        |  |
| 6. NAME OF OPERATOR  ROSE PETROLUEM (UTAH), LLC                                                      |                                   |             |                                              |                                                               |                                              |                                                                              |                                                   |                          | 7. OPERATOR PHONE<br>720 390-3863                                                                          |                                          |          |        |  |
| 8. ADDRESS OF OPERATOR  383 Inverness Parkway, Suite 330, Englewood, CO, 80112                       |                                   |             |                                              |                                                               |                                              |                                                                              |                                                   |                          | 9. OPERATOR E-MAIL ty.watson@rosepetroleum.com                                                             |                                          |          |        |  |
| 10. MINERAL LEASE NUMBER 11. MINERAL OWNER                                                           |                                   |             |                                              |                                                               |                                              |                                                                              |                                                   |                          |                                                                                                            |                                          |          |        |  |
|                                                                                                      | INDIAN, OR STATE                  |             | FEDER                                        | ATT-10                                                        |                                              | STATE [                                                                      | ) FEE                                             | FEDERAL INDIAN STATE FEE |                                                                                                            |                                          |          |        |  |
| 13. NAME OF SURFACE OWNER (if box 12 = 'fee')                                                        |                                   |             |                                              |                                                               |                                              |                                                                              |                                                   |                          | 14. SURFACE OWNER PHONE (if box 12 = 'fee')                                                                |                                          |          |        |  |
| 15. ADDRES                                                                                           | SS OF SURFACE O                   |             | 16. SURFACE OWNER E-MAIL (if box 12 = 'fee') |                                                               |                                              |                                                                              |                                                   |                          |                                                                                                            |                                          |          |        |  |
|                                                                                                      | ALLOTTEE OR TR                    |             |                                              | 8. INTEND TO COMMINGLE PRODUCTION FROM<br>IULTIPLE FORMATIONS |                                              |                                                                              |                                                   | 19. SLANT                |                                                                                                            |                                          |          |        |  |
| (if box 12 = 'INDIAN')                                                                               |                                   |             |                                              |                                                               | YES (Submit Commingling Application) NO      |                                                                              |                                                   |                          | VERTICAL DIRECTIONAL HORIZONTAL                                                                            |                                          |          |        |  |
| 20. LOCATION OF WELL FO                                                                              |                                   |             | OOTAGES                                      |                                                               | QTR-Q                                        | QTR                                                                          | SECTION                                           | TOWNSHIP                 | RANGE                                                                                                      | N                                        | MERIDIAN |        |  |
| LOCATION AT SURFACE 521 F                                                                            |                                   |             | NL 712 FEL                                   |                                                               | NENE                                         | E                                                                            | 34                                                | 21.0 S                   | 23.0 E                                                                                                     |                                          | U        |        |  |
| Top of Uppermost Producing Zone 521 F                                                                |                                   |             | NL 712 FEL                                   |                                                               | NENE                                         | E                                                                            | 34                                                | 21.0 S                   | 23.0 E                                                                                                     |                                          | U        |        |  |
| At Total Depth 521 FN                                                                                |                                   |             |                                              |                                                               | NL 712 FEL                                   |                                                                              | E                                                 | 34                       | 21.0 S                                                                                                     | 23.0 E                                   |          | U      |  |
| 21. COUNTY GRAND 22. D                                                                               |                                   |             |                                              |                                                               | 2. DISTANCE TO NEAREST LEASE LINE (Feet) 521 |                                                                              |                                                   |                          | 23. NUMBER OF ACRES IN DRILLING UNIT 40                                                                    |                                          |          |        |  |
|                                                                                                      |                                   |             |                                              |                                                               |                                              | STANCE TO NEAREST WELL IN SAME POOL<br>ed For Drilling or Completed)<br>2525 |                                                   |                          |                                                                                                            | 26. PROPOSED DEPTH<br>MD: 3200 TVD: 3200 |          |        |  |
| 27. ELEVATION - GROUND LEVEL<br>4395                                                                 |                                   |             |                                              |                                                               | D NUMBER                                     | 100169688                                                                    | 85                                                |                          | 29. SOURCE OF DRILLING WATER / WATER RIGHTS APPROVAL NUMBER IF APPLICABLE Thompson Springs Municipal Water |                                          |          |        |  |
|                                                                                                      |                                   |             |                                              | Н                                                             | Hole, Casing, and Cement Information         |                                                                              |                                                   |                          |                                                                                                            |                                          |          |        |  |
| String                                                                                               | Hole Size                         | Casing Size | e Length                                     | W                                                             | eight                                        | Grade & Thread                                                               |                                                   | Max Mud V                |                                                                                                            |                                          | Yield    | Weight |  |
| COND                                                                                                 | 20                                | 16          | 0 - 40                                       |                                                               |                                              | X-52 Casing                                                                  |                                                   | 0.0                      | Class A                                                                                                    | 31                                       | 1.17     | 15.8   |  |
| SURF                                                                                                 | 12.25                             | 8.625       | 0 - 320                                      |                                                               | 24.0                                         | J-55 ST                                                                      |                                                   | 8.6                      | Class C                                                                                                    | 226                                      | 1.17     | 15.8   |  |
| PROD                                                                                                 | 6.75                              | 4.5         | 0 - 320                                      | 0   '                                                         | 11.6                                         | K-55 S1                                                                      | T&C                                               | 8.6                      | 50/50 Po                                                                                                   | z 466                                    | 1.24     | 13.2   |  |
| ATTACHMENTS                                                                                          |                                   |             |                                              |                                                               |                                              |                                                                              |                                                   |                          |                                                                                                            |                                          |          |        |  |
| VERIFY THE FOLLOWING ARE ATTACHED IN ACCORDANCE WITH THE UTAH OIL AND GAS CONSERVATION GENERAL RULES |                                   |             |                                              |                                                               |                                              |                                                                              |                                                   |                          |                                                                                                            |                                          |          |        |  |
| WELL PLAT OR MAP PREPARED BY LICENSED SURVEYOR OR ENGINEER                                           |                                   |             |                                              |                                                               |                                              |                                                                              | COMPLETE DRILLING PLAN                            |                          |                                                                                                            |                                          |          |        |  |
| AFFIDAVIT OF STATUS OF SURFACE OWNER AGREEMENT (IF FEE SURFACE)                                      |                                   |             |                                              |                                                               |                                              |                                                                              | FORM 5. IF OPERATOR IS OTHER THAN THE LEASE OWNER |                          |                                                                                                            |                                          |          |        |  |
| DIRECTIONAL SURVEY PLAN (IF DIRECTIONALLY OR HORIZONTALLY DRILLED)                                   |                                   |             |                                              |                                                               |                                              |                                                                              | TOPOGRAPHICAL MAP                                 |                          |                                                                                                            |                                          |          |        |  |
| NAME Don Hamilton TITLE Permitting A                                                                 |                                   |             |                                              |                                                               |                                              |                                                                              | PHONE 435 650-3866                                |                          |                                                                                                            |                                          |          |        |  |
| SIGNATURE                                                                                            | E                                 | 1           | <b>DATE</b> 10/27/2014                       |                                                               |                                              |                                                                              | EMAIL starpoint@etv.net                           |                          |                                                                                                            |                                          |          |        |  |
|                                                                                                      | er <b>assigne</b> d<br>1950067000 | ,           | APPROVAL BURGER                              |                                                               |                                              |                                                                              |                                                   |                          |                                                                                                            |                                          |          |        |  |
|                                                                                                      |                                   |             |                                              |                                                               | Permit Manager                               |                                                                              |                                                   |                          |                                                                                                            |                                          |          |        |  |