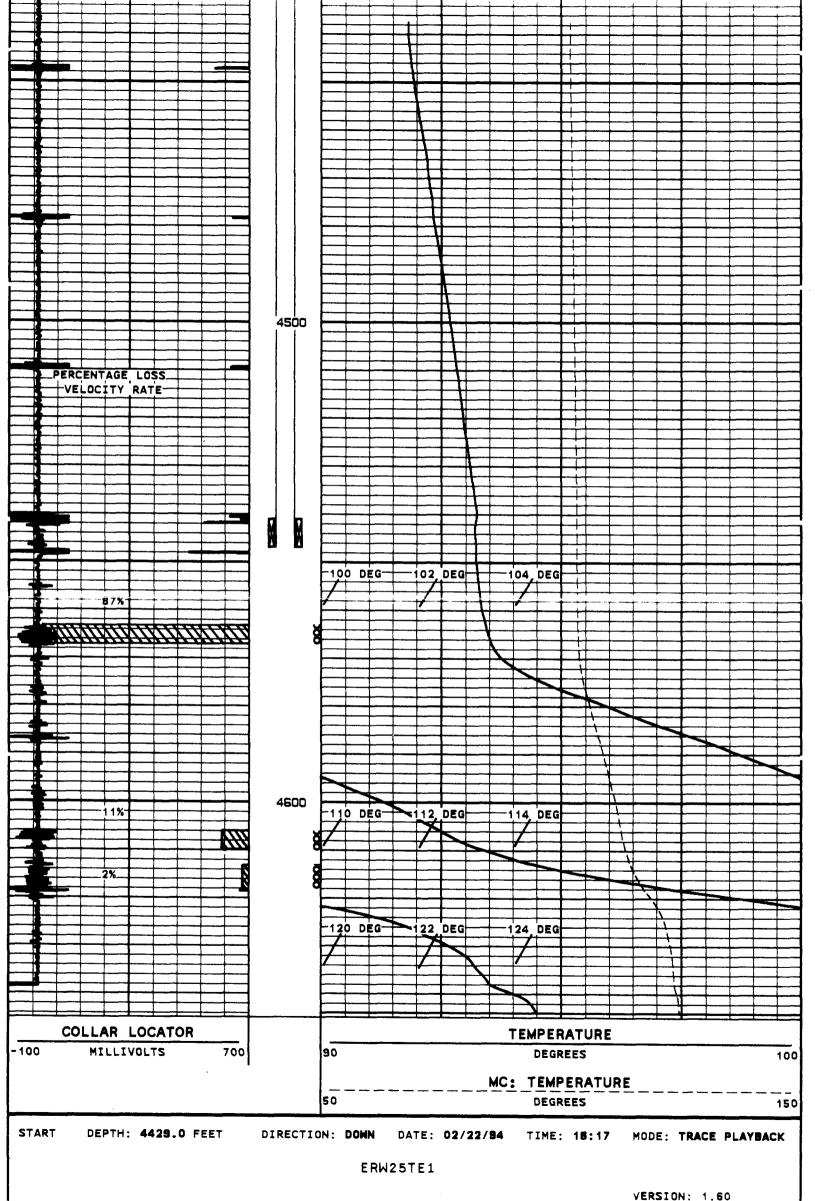

NO INDICATION OF LEAKS OR CHANNELING.

#### DEPTH DRIVE SUMMARY

| TRACE NAME      | MINIMUM | DEPTH  | MUMIXAM | DEPTH  | UNITS      |
|-----------------|---------|--------|---------|--------|------------|
| MC: TEMPERATURE | 102     | 4440.0 | 124     | 4644.1 | DEGREES    |
| COLLAR LOCATOR  | -300    | 4548.3 | 100     | 4618.9 | MILLIVOLTS |
| TEMPERATURE     | 102     | 4440.0 | 124     | 4644.1 | DEGREES    |

TOP DEPTH: 4432.2 FEET BOTTOM DEPTH: 4644.7 FEET

VERSION: 1.60

ERW25TE1

FINISH DEPTH: 4835.7 FEET DIRECTION: DOWN DATE: 02/22/84 TIME: 18:21 MODE: TRACE PLAYBACK

|    | MC: TEMPERATURE | <br>    |
|----|-----------------|---------|
| 50 | DEGREES         | <br>150 |
|    | TEMPERATURE     |         |
| 90 | DEGREES         | 100     |

COLLAR LOCATOR
-100 MILLIVOLTS 700























|              |                     |              |               | FILI         | E HISTORY                  | ,                   |               |                  |                 |                 |              |                 |     |
|--------------|---------------------|--------------|---------------|--------------|----------------------------|---------------------|---------------|------------------|-----------------|-----------------|--------------|-----------------|-----|
| FILE NAME    | DATE<br>Start       | TI<br>START  | IME<br>STOP S | DEF<br>START | PTH<br>STOP                | DEPTH<br>Shift      | TYPE          | DIR              | SOURCE          | PASS            | IDENTI       | FIER            |     |
| ERW25TR3     |                     |