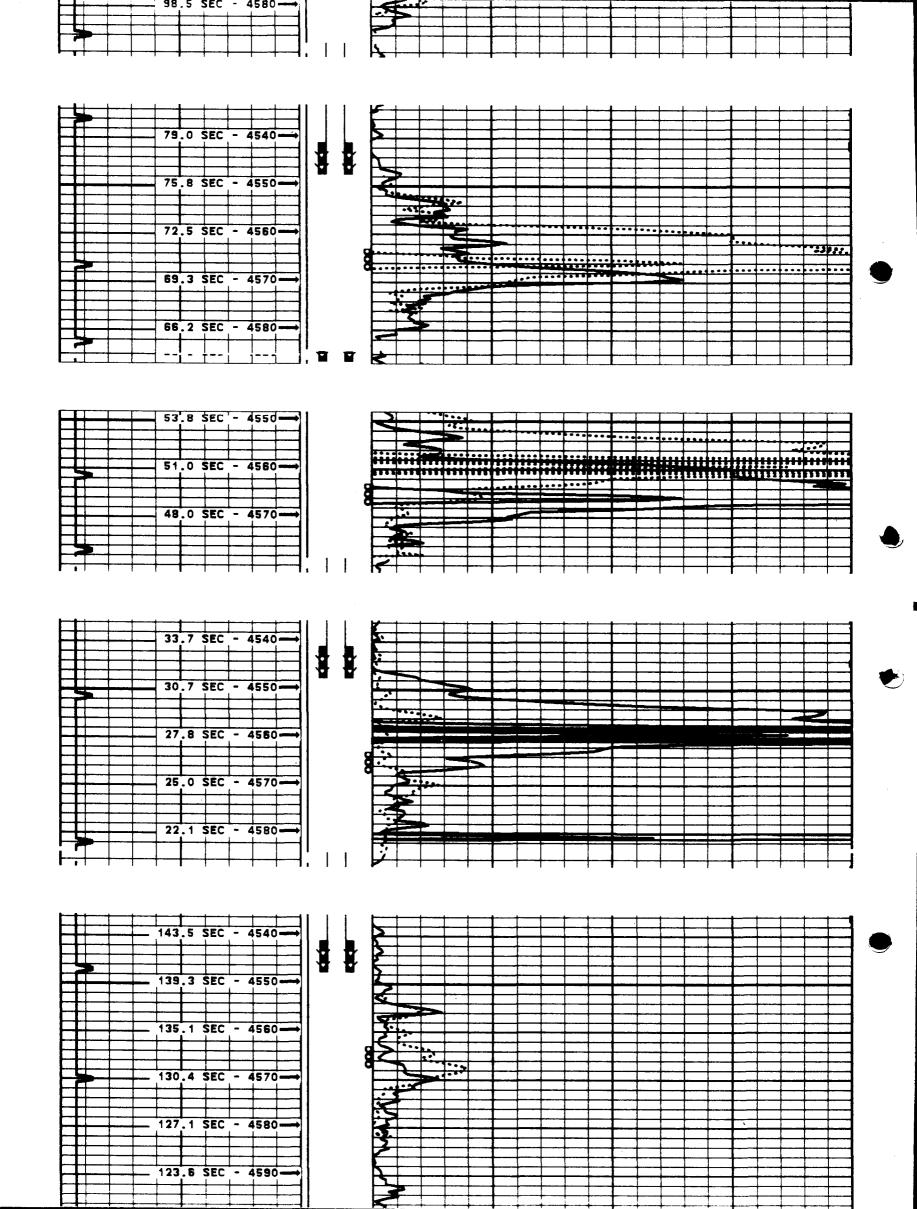

| UTAH OIL AND GAS CONSERVATION COMMISSION                                                                                                          |
|---------------------------------------------------------------------------------------------------------------------------------------------------|
| REMARKS: WELL LOG X ELECTRIC LOGS 3 E X WATER SANDS NONE LOCATION INSPECTE SUB. REPORT AND SUB.                                                   |
| 920113 Maxus to Balcon Oil eff. 11-1-91: 930319 Open. Non to Equitable Les Energy, Balcon Oil Oiv.                                                |
| Commerced Injection eff. 3-21-94                                                                                                                  |
|                                                                                                                                                   |
|                                                                                                                                                   |
| 870616 cha of openell 4.28.87                                                                                                                     |
| DATE FILED 6-23-67                                                                                                                                |
| LAND: FEE & PATENTED STATE LEASE NO. PUBLIC LEASE NO. U-063597 INDIAN                                                                             |
| DRILLING APPROVED: Verbal approval 6-22-67                                                                                                        |
| SPUDDED IN: 6-26-67                                                                                                                               |
| COMPLETED: 7-19-67 PUT TO PRODUCING: 7-19-67                                                                                                      |
| INITIAL PRODUCTION: 96 BOPD 23 BWPD                                                                                                               |
| gravity a.p.i. 35 <sup>0</sup> @ 60 <sup>0</sup>                                                                                                  |
| GOR: <sub>i</sub>                                                                                                                                 |
| PRODUCING ZONES: 4562-68' 4606-19' Green River                                                                                                    |
| total depth: 4704                                                                                                                                 |
| well elevation: 5621'Ground 5633' KB                                                                                                              |
| DATE ABANDONED:                                                                                                                                   |
| FIELD: Coyote Basin Dev. Well                                                                                                                     |
| UNIT:                                                                                                                                             |
| COUNTY: Uintah                                                                                                                                    |
| WELL NO. EAST RED WASH FEDERAL # 2-5 APT 43-047-20252                                                                                             |
| location $800^{\circ}$ ft. from (n) ( $\frac{8}{2}$ line, 525' ft. from ( $\frac{1}{2}$ ) (w) line. SW NW NW $\frac{1}{4}$ – $\frac{1}{4}$ sec. 5 |
| 4                                                                                                                                                 |
| TWP. RGE. SEC. OPERATOR TWP. RGE. SEC. OPERATOR:                                                                                                  |
| Equitable les Energy Co                                                                                                                           |
| 8 S 25 E 5 Balaron Oil Diver                                                                                                                      |