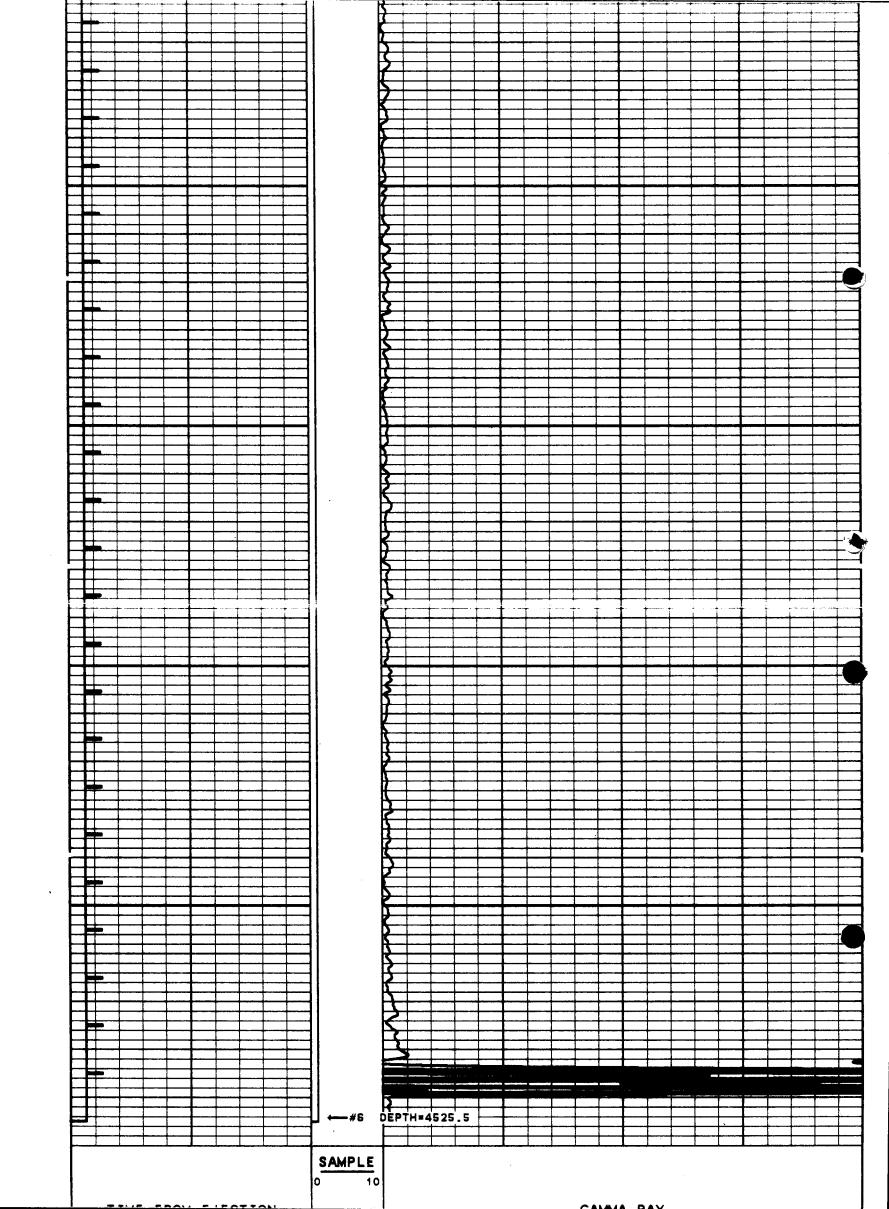

| UTAH OIL AND GAS CONSERVATION COMMISSION                                                                                                          |
|---------------------------------------------------------------------------------------------------------------------------------------------------|
| REMARKS: WELL LOG X ELECTRIC LOGS 3 E X WATER SANDS NONE LOCATION INSPECTE SUB. REPORT AND SUB.                                                   |
| 920113 Maxus to Balcon Oil eff. 11-1-91: 930319 Open. Non to Equitable Les Energy, Balcon Oil Oiv.                                                |
| Commerced Injection eff. 3-21-94                                                                                                                  |
|                                                                                                                                                   |
|                                                                                                                                                   |
| 870616 cha of openell 4.28.87                                                                                                                     |
| DATE FILED 6-23-67                                                                                                                                |
| LAND: FEE & PATENTED STATE LEASE NO. PUBLIC LEASE NO. U-063597 INDIAN                                                                             |
| DRILLING APPROVED: Verbal approval 6-22-67                                                                                                        |
| SPUDDED IN: 6-26-67                                                                                                                               |
| COMPLETED: 7-19-67 PUT TO PRODUCING: 7-19-67                                                                                                      |
| INITIAL PRODUCTION: 96 BOPD 23 BWPD                                                                                                               |
| gravity a.p.i. 35 <sup>0</sup> @ 60 <sup>0</sup>                                                                                                  |
| GOR: <sub>i</sub>                                                                                                                                 |
| PRODUCING ZONES: 4562-68' 4606-19' Green River                                                                                                    |
| total depth: 4704                                                                                                                                 |
| well elevation: 5621'Ground 5633' KB                                                                                                              |
| DATE ABANDONED:                                                                                                                                   |
| FIELD: Coyote Basin Dev. Well                                                                                                                     |
| UNIT:                                                                                                                                             |
| COUNTY: Uintah                                                                                                                                    |
| WELL NO. EAST RED WASH FEDERAL # 2-5 APT 43-047-20252                                                                                             |
| location $800^{\circ}$ ft. from (n) ( $\frac{8}{2}$ line, 525' ft. from ( $\frac{1}{2}$ ) (w) line. SW NW NW $\frac{1}{4}$ – $\frac{1}{4}$ sec. 5 |
| 4                                                                                                                                                 |
| TWP. RGE. SEC. OPERATOR TWP. RGE. SEC. OPERATOR:                                                                                                  |
| Equitable les Energy Co                                                                                                                           |
| 8 S 25 E 5 Balaron Oil Diver                                                                                                                      |