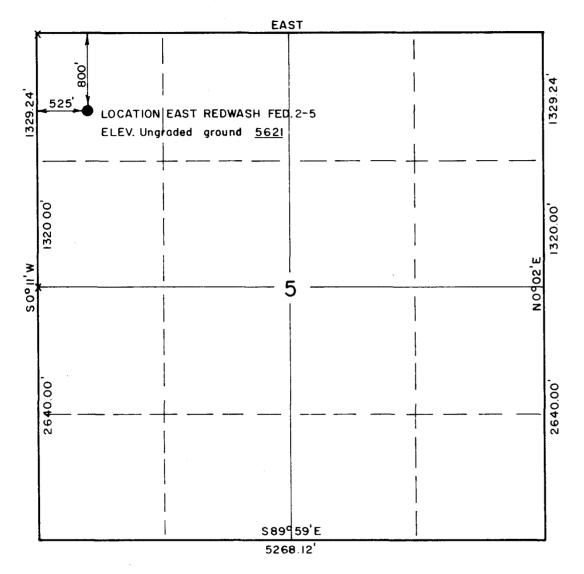

| UTAH OIL AND GAS CONSERVATION COMMISSION                                                                                                          |
|---------------------------------------------------------------------------------------------------------------------------------------------------|
| REMARKS: WELL LOG X ELECTRIC LOGS 3 E X WATER SANDS NONE LOCATION INSPECTE SUB. REPORT AND SUB.                                                   |
| 920113 Maxus to Balcon Oil eff. 11-1-91: 930319 Open. Non to Equitable Les Energy, Balcon Oil Oiv.                                                |
| Commerced Injection eff. 3-21-94                                                                                                                  |
|                                                                                                                                                   |
|                                                                                                                                                   |
| 870616 cha of openell 4.28.87                                                                                                                     |
| DATE FILED 6-23-67                                                                                                                                |
| LAND: FEE & PATENTED STATE LEASE NO. PUBLIC LEASE NO. U-063597 INDIAN                                                                             |
| DRILLING APPROVED: Verbal approval 6-22-67                                                                                                        |
| SPUDDED IN: 6-26-67                                                                                                                               |
| COMPLETED: 7-19-67 PUT TO PRODUCING: 7-19-67                                                                                                      |
| INITIAL PRODUCTION: 96 BOPD 23 BWPD                                                                                                               |
| gravity a.p.i. 35 <sup>0</sup> @ 60 <sup>0</sup>                                                                                                  |
| GOR: <sub>i</sub>                                                                                                                                 |
| PRODUCING ZONES: 4562-68' 4606-19' Green River                                                                                                    |
| total depth: 4704                                                                                                                                 |
| well elevation: 5621'Ground 5633' KB                                                                                                              |
| DATE ABANDONED:                                                                                                                                   |
| FIELD: Coyote Basin Dev. Well                                                                                                                     |
| UNIT:                                                                                                                                             |
| COUNTY: Uintah                                                                                                                                    |
| WELL NO. EAST RED WASH FEDERAL # 2-5 APT 43-047-20252                                                                                             |
| location $800^{\circ}$ ft. from (n) ( $\frac{8}{2}$ line, 525' ft. from ( $\frac{1}{2}$ ) (w) line. SW NW NW $\frac{1}{4}$ – $\frac{1}{4}$ sec. 5 |
| 4                                                                                                                                                 |
| TWP. RGE. SEC. OPERATOR TWP. RGE. SEC. OPERATOR:                                                                                                  |
| Equitable les Energy Co                                                                                                                           |
| 8 S 25 E 5 Balaron Oil Diver                                                                                                                      |