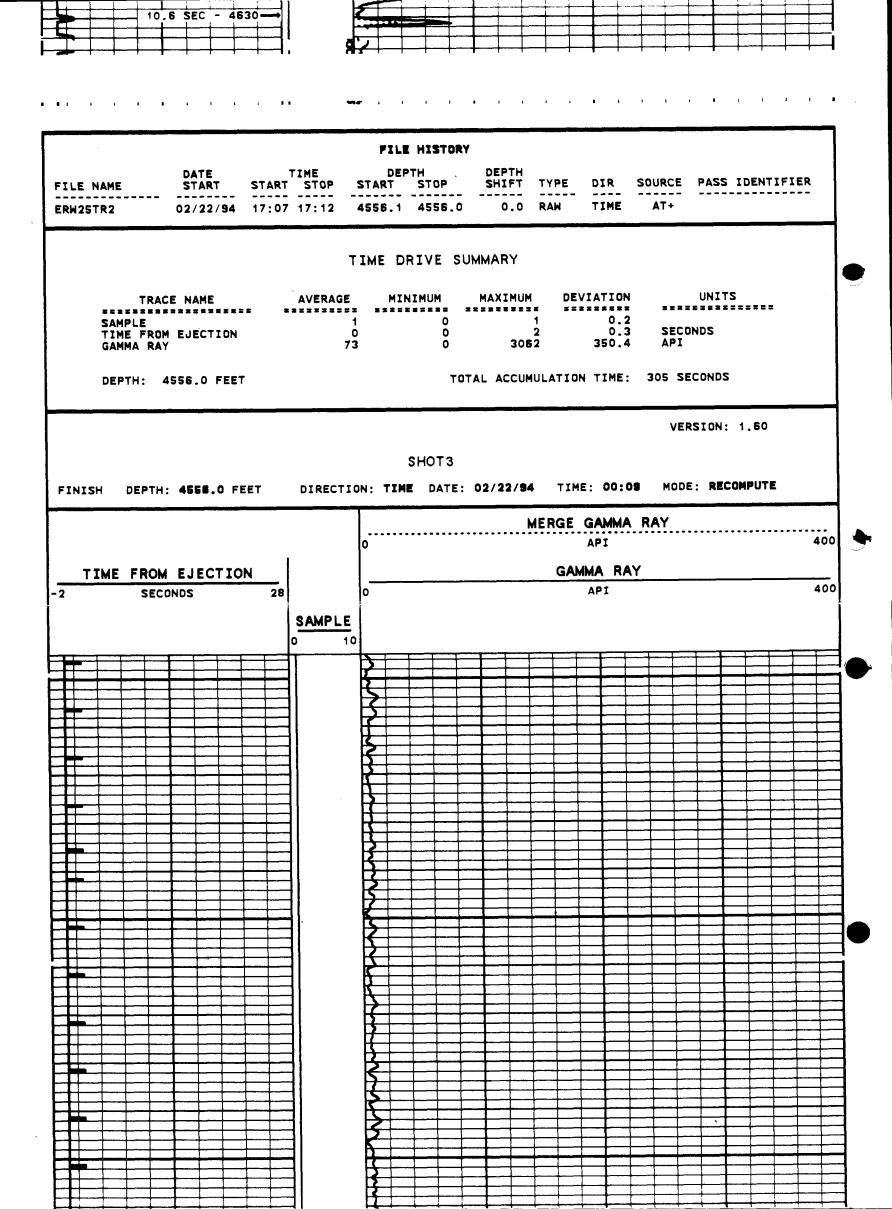

| UTAH OIL AND GAS CONSERVATION COMMISSION                                                                                                          |
|---------------------------------------------------------------------------------------------------------------------------------------------------|
| REMARKS: WELL LOG X ELECTRIC LOGS 3 E X WATER SANDS NONE LOCATION INSPECTE SUB. REPORT AND SUB.                                                   |
| 920113 Maxus to Balcon Oil eff. 11-1-91: 930319 Open. Non to Equitable Les Energy, Balcon Oil Oiv.                                                |
| Commerced Injection eff. 3-21-94                                                                                                                  |
|                                                                                                                                                   |
|                                                                                                                                                   |
| 870616 cha of openell 4.28.87                                                                                                                     |
| DATE FILED 6-23-67                                                                                                                                |
| LAND: FEE & PATENTED STATE LEASE NO. PUBLIC LEASE NO. U-063597 INDIAN                                                                             |
| DRILLING APPROVED: Verbal approval 6-22-67                                                                                                        |
| SPUDDED IN: 6-26-67                                                                                                                               |
| COMPLETED: 7-19-67 PUT TO PRODUCING: 7-19-67                                                                                                      |
| INITIAL PRODUCTION: 96 BOPD 23 BWPD                                                                                                               |
| gravity a.p.i. 35 <sup>0</sup> @ 60 <sup>0</sup>                                                                                                  |
| GOR: <sub>i</sub>                                                                                                                                 |
| PRODUCING ZONES: 4562-68' 4606-19' Green River                                                                                                    |
| total depth: 4704                                                                                                                                 |
| well elevation: 5621'Ground 5633' KB                                                                                                              |
| DATE ABANDONED:                                                                                                                                   |
| FIELD: Coyote Basin Dev. Well                                                                                                                     |
| UNIT:                                                                                                                                             |
| COUNTY: Uintah                                                                                                                                    |
| WELL NO. EAST RED WASH FEDERAL # 2-5 APT 43-047-20252                                                                                             |
| location $800^{\circ}$ ft. from (n) ( $\frac{8}{2}$ line, 525' ft. from ( $\frac{1}{2}$ ) (w) line. SW NW NW $\frac{1}{4}$ – $\frac{1}{4}$ sec. 5 |
| 4                                                                                                                                                 |
| TWP. RGE. SEC. OPERATOR TWP. RGE. SEC. OPERATOR:                                                                                                  |
| Equitable les Energy Co                                                                                                                           |
| 8 S 25 E 5 Balaron Oil Diver                                                                                                                      |