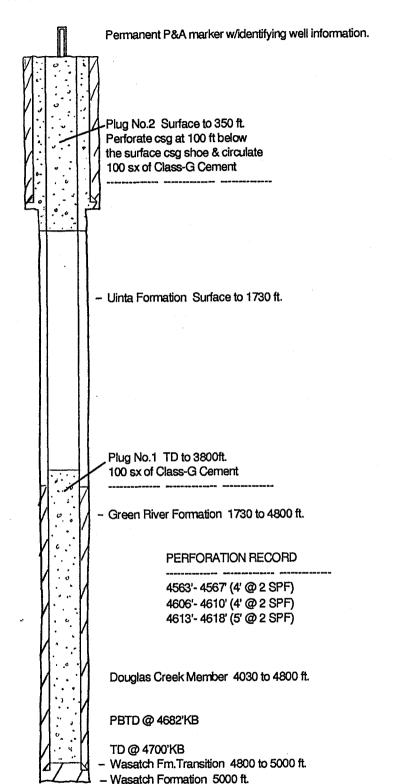

| UTAH OIL AND GAS CONSERVATION COMMISSION                                                                                                          |
|---------------------------------------------------------------------------------------------------------------------------------------------------|
| REMARKS: WELL LOG X ELECTRIC LOGS 3 E X WATER SANDS NONE LOCATION INSPECTE SUB. REPORT AND SUB.                                                   |
| 920113 Maxus to Balcon Oil eff. 11-1-91: 930319 Open. Non to Equitable Les Energy, Balcon Oil Oiv.                                                |
| Commerced Injection eff. 3-21-94                                                                                                                  |
|                                                                                                                                                   |
|                                                                                                                                                   |
| 870616 cha of openell 4.28.87                                                                                                                     |
| DATE FILED 6-23-67                                                                                                                                |
| LAND: FEE & PATENTED STATE LEASE NO. PUBLIC LEASE NO. U-063597 INDIAN                                                                             |
| DRILLING APPROVED: Verbal approval 6-22-67                                                                                                        |
| SPUDDED IN: 6-26-67                                                                                                                               |
| COMPLETED: 7-19-67 PUT TO PRODUCING: 7-19-67                                                                                                      |
| INITIAL PRODUCTION: 96 BOPD 23 BWPD                                                                                                               |
| gravity a.p.i. 35 <sup>0</sup> @ 60 <sup>0</sup>                                                                                                  |
| GOR: <sub>i</sub>                                                                                                                                 |
| PRODUCING ZONES: 4562-68' 4606-19' Green River                                                                                                    |
| total depth: 4704                                                                                                                                 |
| well elevation: 5621'Ground 5633' KB                                                                                                              |
| DATE ABANDONED:                                                                                                                                   |
| FIELD: Coyote Basin Dev. Well                                                                                                                     |
| UNIT:                                                                                                                                             |
| COUNTY: Uintah                                                                                                                                    |
| WELL NO. EAST RED WASH FEDERAL # 2-5 APT 43-047-20252                                                                                             |
| location $800^{\circ}$ ft. from (n) ( $\frac{8}{2}$ line, 525' ft. from ( $\frac{1}{2}$ ) (w) line. SW NW NW $\frac{1}{4}$ – $\frac{1}{4}$ sec. 5 |
| 4                                                                                                                                                 |
| TWP. RGE. SEC. OPERATOR TWP. RGE. SEC. OPERATOR:                                                                                                  |
| Equitable les Energy Co                                                                                                                           |
| 8 S 25 E 5 Balaron Oil Diver                                                                                                                      |