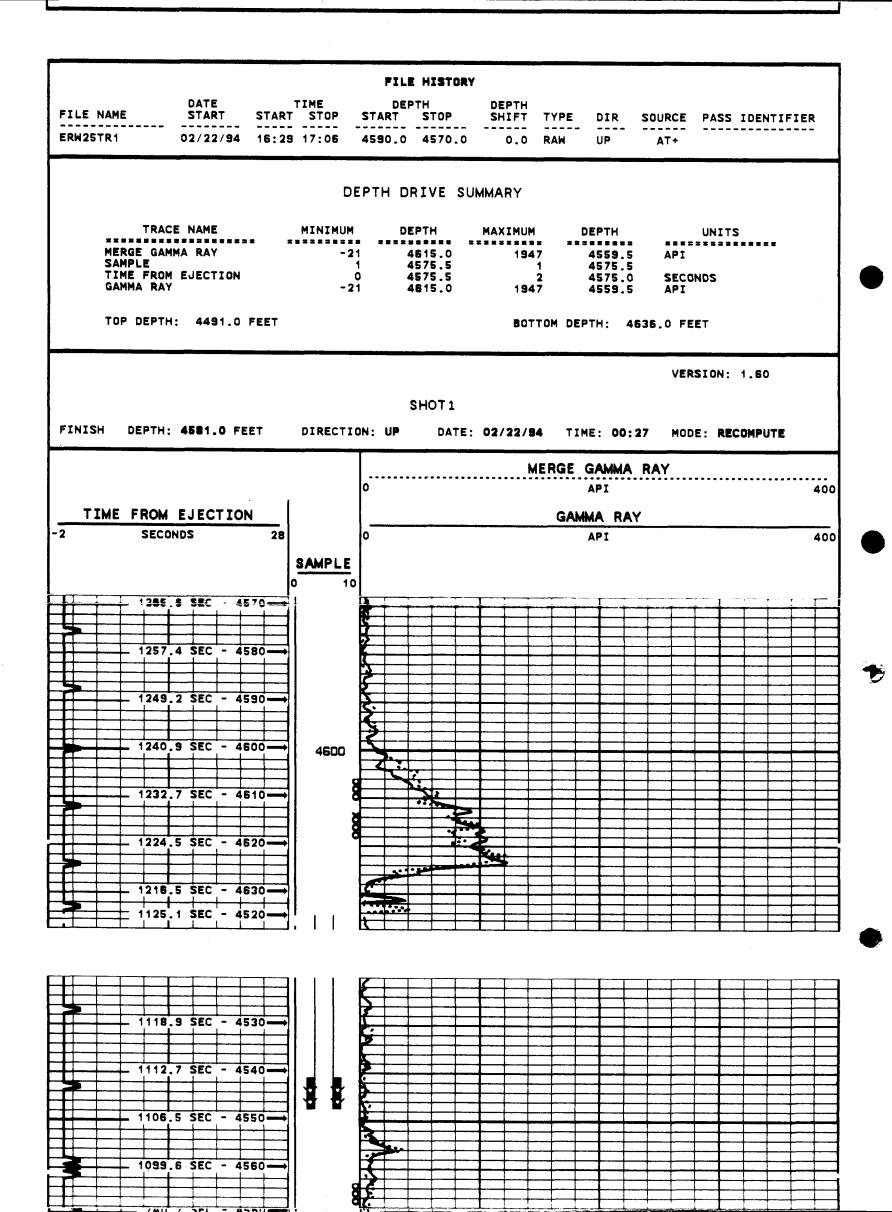

O INDICATION OF LEAKS OR CHANNELING.

#### DEPTH DRIVE SUMMARY

| TRACE NAME      | MINIMUM | DEPTH  | MUMIXAM | DEPTH  | UNITS      |
|-----------------|---------|--------|---------|--------|------------|
| MC: TEMPERATURE | 102     | 4440.0 | 124     | 4644.1 | DEGREES    |
| COLLAR LOCATOR  | -300    | 4548.3 | 100     | 4618.9 | MILLIVOLTS |
| TEMPERATURE     | 102     | 4440.0 | 124     | 4644.1 | DEGREES    |

TOP DEPTH: 4432.2 FEET BOTTOM DEPTH: 4644.7 FEET

VERSION: 1.60

ERW25TE1

FINISH DEPTH: 4835.7 FEET DIRECTION: DOWN DATE: 02/22/84 TIME: 18:21 MODE: TRACE PLAYBACK

|    | MC: TEMPERATURE | <br>    |
|----|-----------------|---------|
| 50 | DEGREES         | <br>150 |
|    | TEMPERATURE     |         |
| 90 | DEGREES         | 100     |

COLLAR LOCATOR
-100 MILLIVOLTS 700























|              |                     |              |               | FILI         | E HISTORY                  | ,                   |               |                  |                 |                 |              |                 |     |
|--------------|---------------------|--------------|---------------|--------------|----------------------------|---------------------|---------------|------------------|-----------------|-----------------|--------------|-----------------|-----|
| FILE NAME    | DATE<br>Start       | TI<br>START  | IME<br>STOP S | DEF<br>START | PTH<br>STOP                | DEPTH<br>Shift      | TYPE          | DIR              | SOURCE          | PASS            | IDENTI       | FIER            |     |
| ERW25TR3     |                     |