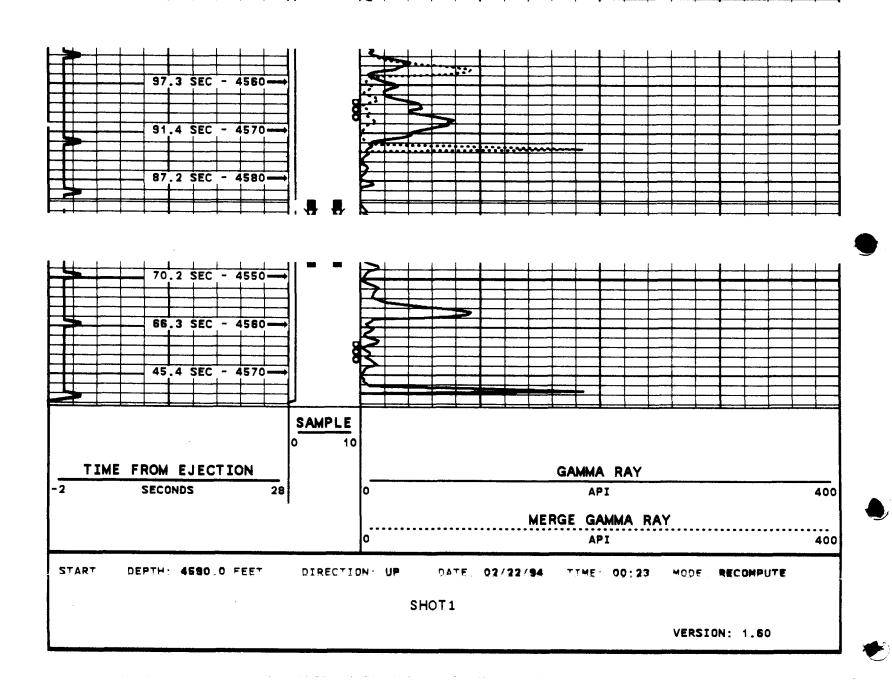

| UTAH OIL AND GAS CONSERVATION COMMISSION                                                                                                          |
|---------------------------------------------------------------------------------------------------------------------------------------------------|
| REMARKS: WELL LOG X ELECTRIC LOGS 3 E X WATER SANDS NONE LOCATION INSPECTE SUB. REPORT AND SUB.                                                   |
| 920113 Maxus to Balcon Oil eff. 11-1-91: 930319 Open. Non to Equitable Les Energy, Balcon Oil Oiv.                                                |
| Commerced Injection eff. 3-21-94                                                                                                                  |
|                                                                                                                                                   |
|                                                                                                                                                   |
| 870616 cha of openell 4.28.87                                                                                                                     |
| DATE FILED 6-23-67                                                                                                                                |
| LAND: FEE & PATENTED STATE LEASE NO. PUBLIC LEASE NO. U-063597 INDIAN                                                                             |
| DRILLING APPROVED: Verbal approval 6-22-67                                                                                                        |
| SPUDDED IN: 6-26-67                                                                                                                               |
| COMPLETED: 7-19-67 PUT TO PRODUCING: 7-19-67                                                                                                      |
| INITIAL PRODUCTION: 96 BOPD 23 BWPD                                                                                                               |
| gravity a.p.i. 35 <sup>0</sup> @ 60 <sup>0</sup>                                                                                                  |
| GOR: <sub>i</sub>                                                                                                                                 |
| PRODUCING ZONES: 4562-68' 4606-19' Green River                                                                                                    |
| total depth: 4704                                                                                                                                 |
| well elevation: 5621'Ground 5633' KB                                                                                                              |
| DATE ABANDONED:                                                                                                                                   |
| FIELD: Coyote Basin Dev. Well                                                                                                                     |
| UNIT:                                                                                                                                             |
| COUNTY: Uintah                                                                                                                                    |
| WELL NO. EAST RED WASH FEDERAL # 2-5 APT 43-047-20252                                                                                             |
| location $800^{\circ}$ ft. from (n) ( $\frac{8}{2}$ line, 525' ft. from ( $\frac{1}{2}$ ) (w) line. SW NW NW $\frac{1}{4}$ – $\frac{1}{4}$ sec. 5 |
| 4                                                                                                                                                 |
| TWP. RGE. SEC. OPERATOR TWP. RGE. SEC. OPERATOR:                                                                                                  |
| Equitable les Energy Co                                                                                                                           |
| 8 S 25 E 5 Balaron Oil Diver                                                                                                                      |