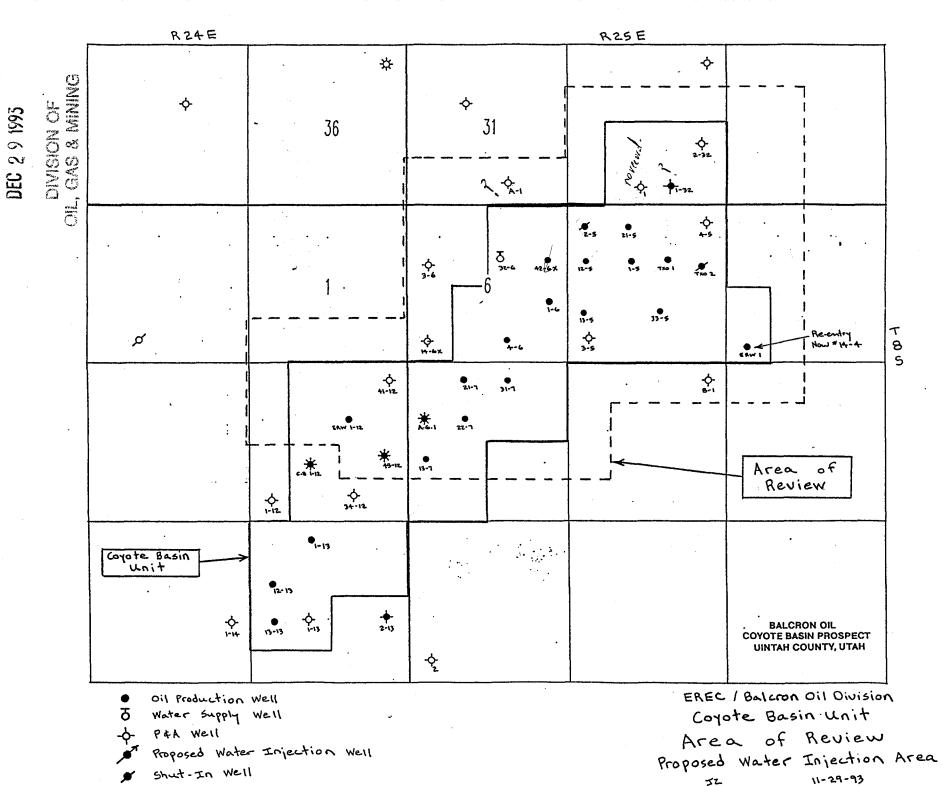

| UTAH OIL AND GAS CONSERVATION COMMISSION                                                                                                          |
|---------------------------------------------------------------------------------------------------------------------------------------------------|
| REMARKS: WELL LOG X ELECTRIC LOGS 3 E X WATER SANDS NONE LOCATION INSPECTE SUB. REPORT AND SUB.                                                   |
| 920113 Maxus to Balcon Oil eff. 11-1-91: 930319 Open. Non to Equitable Les Energy, Balcon Oil Oiv.                                                |
| Commerced Injection eff. 3-21-94                                                                                                                  |
|                                                                                                                                                   |
|                                                                                                                                                   |
| 870616 cha of openell 4.28.87                                                                                                                     |
| DATE FILED 6-23-67                                                                                                                                |
| LAND: FEE & PATENTED STATE LEASE NO. PUBLIC LEASE NO. U-063597 INDIAN                                                                             |
| DRILLING APPROVED: Verbal approval 6-22-67                                                                                                        |
| SPUDDED IN: 6-26-67                                                                                                                               |
| COMPLETED: 7-19-67 PUT TO PRODUCING: 7-19-67                                                                                                      |
| INITIAL PRODUCTION: 96 BOPD 23 BWPD                                                                                                               |
| gravity a.p.i. 35 <sup>0</sup> @ 60 <sup>0</sup>                                                                                                  |
| GOR: <sub>i</sub>                                                                                                                                 |
| PRODUCING ZONES: 4562-68' 4606-19' Green River                                                                                                    |
| total depth: 4704                                                                                                                                 |
| well elevation: 5621'Ground 5633' KB                                                                                                              |
| DATE ABANDONED:                                                                                                                                   |
| FIELD: Coyote Basin Dev. Well                                                                                                                     |
| UNIT:                                                                                                                                             |
| COUNTY: Uintah                                                                                                                                    |
| WELL NO. EAST RED WASH FEDERAL # 2-5 APT 43-047-20252                                                                                             |
| location $800^{\circ}$ ft. from (n) ( $\frac{8}{2}$ line, 525' ft. from ( $\frac{1}{2}$ ) (w) line. SW NW NW $\frac{1}{4}$ – $\frac{1}{4}$ sec. 5 |
| 4                                                                                                                                                 |
| TWP. RGE. SEC. OPERATOR TWP. RGE. SEC. OPERATOR:                                                                                                  |
| Equitable les Energy Co                                                                                                                           |
| 8 S 25 E 5 Balaron Oil Diver                                                                                                                      |