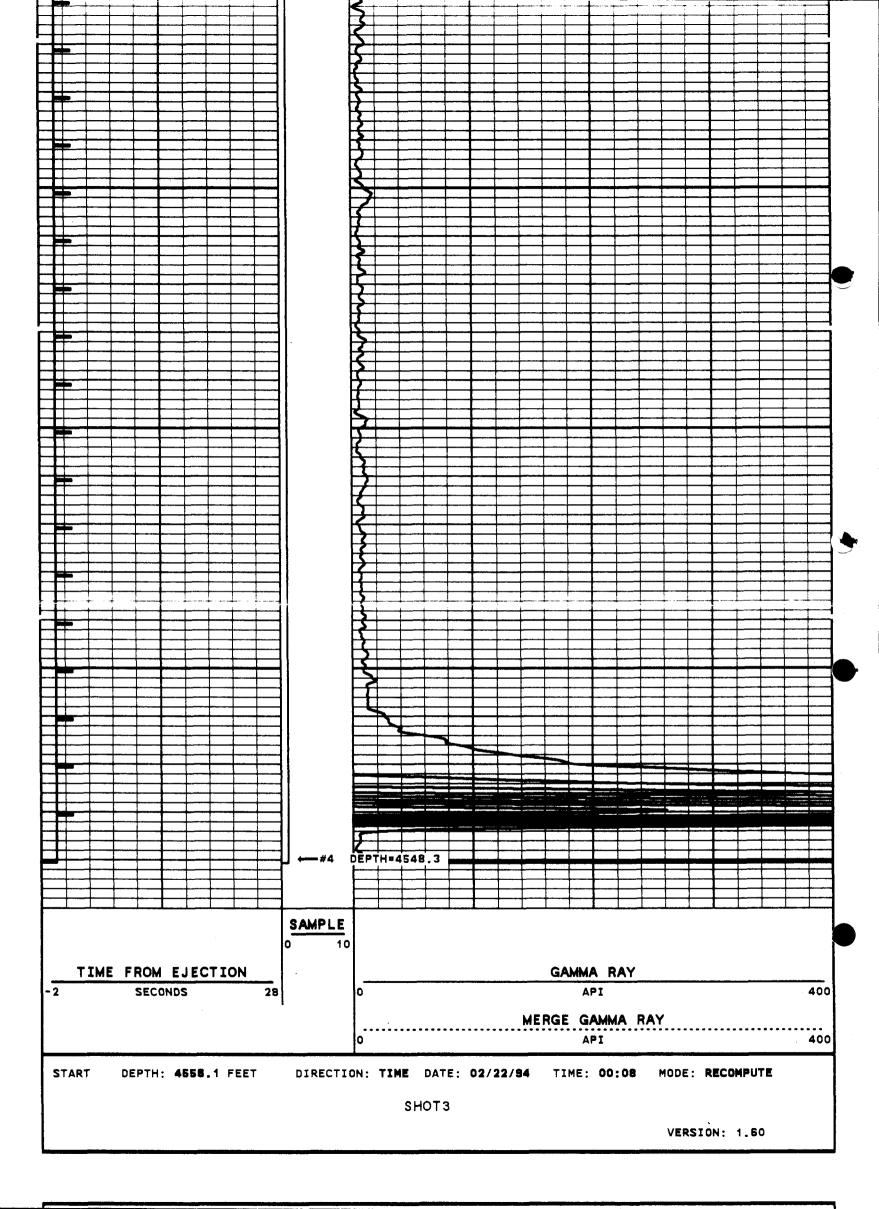

| UTAH OIL AND GAS CONSERVATION COMMISSION                                                                                                          |
|---------------------------------------------------------------------------------------------------------------------------------------------------|
| REMARKS: WELL LOG X ELECTRIC LOGS 3 E X WATER SANDS NONE LOCATION INSPECTE SUB. REPORT AND SUB.                                                   |
| 920113 Maxus to Balcon Oil eff. 11-1-91: 930319 Open. Non to Equitable Les Energy, Balcon Oil Oiv.                                                |
| Commerced Injection eff. 3-21-94                                                                                                                  |
|                                                                                                                                                   |
|                                                                                                                                                   |
| 870616 cha of openell 4.28.87                                                                                                                     |
| DATE FILED 6-23-67                                                                                                                                |
| LAND: FEE & PATENTED STATE LEASE NO. PUBLIC LEASE NO. U-063597 INDIAN                                                                             |
| DRILLING APPROVED: Verbal approval 6-22-67                                                                                                        |
| SPUDDED IN: 6-26-67                                                                                                                               |
| COMPLETED: 7-19-67 PUT TO PRODUCING: 7-19-67                                                                                                      |
| INITIAL PRODUCTION: 96 BOPD 23 BWPD                                                                                                               |
| gravity a.p.i. 35 <sup>0</sup> @ 60 <sup>0</sup>                                                                                                  |
| GOR: <sub>i</sub>                                                                                                                                 |
| PRODUCING ZONES: 4562-68' 4606-19' Green River                                                                                                    |
| total depth: 4704                                                                                                                                 |
| well elevation: 5621'Ground 5633' KB                                                                                                              |
| DATE ABANDONED:                                                                                                                                   |
| FIELD: Coyote Basin Dev. Well                                                                                                                     |
| UNIT:                                                                                                                                             |
| COUNTY: Uintah                                                                                                                                    |
| WELL NO. EAST RED WASH FEDERAL # 2-5 APT 43-047-20252                                                                                             |
| location $800^{\circ}$ ft. from (n) ( $\frac{8}{2}$ line, 525' ft. from ( $\frac{1}{2}$ ) (w) line. SW NW NW $\frac{1}{4}$ – $\frac{1}{4}$ sec. 5 |
| 4                                                                                                                                                 |
| TWP. RGE. SEC. OPERATOR TWP. RGE. SEC. OPERATOR:                                                                                                  |
| Equitable les Energy Co                                                                                                                           |
| 8 S 25 E 5 Balaron Oil Diver                                                                                                                      |