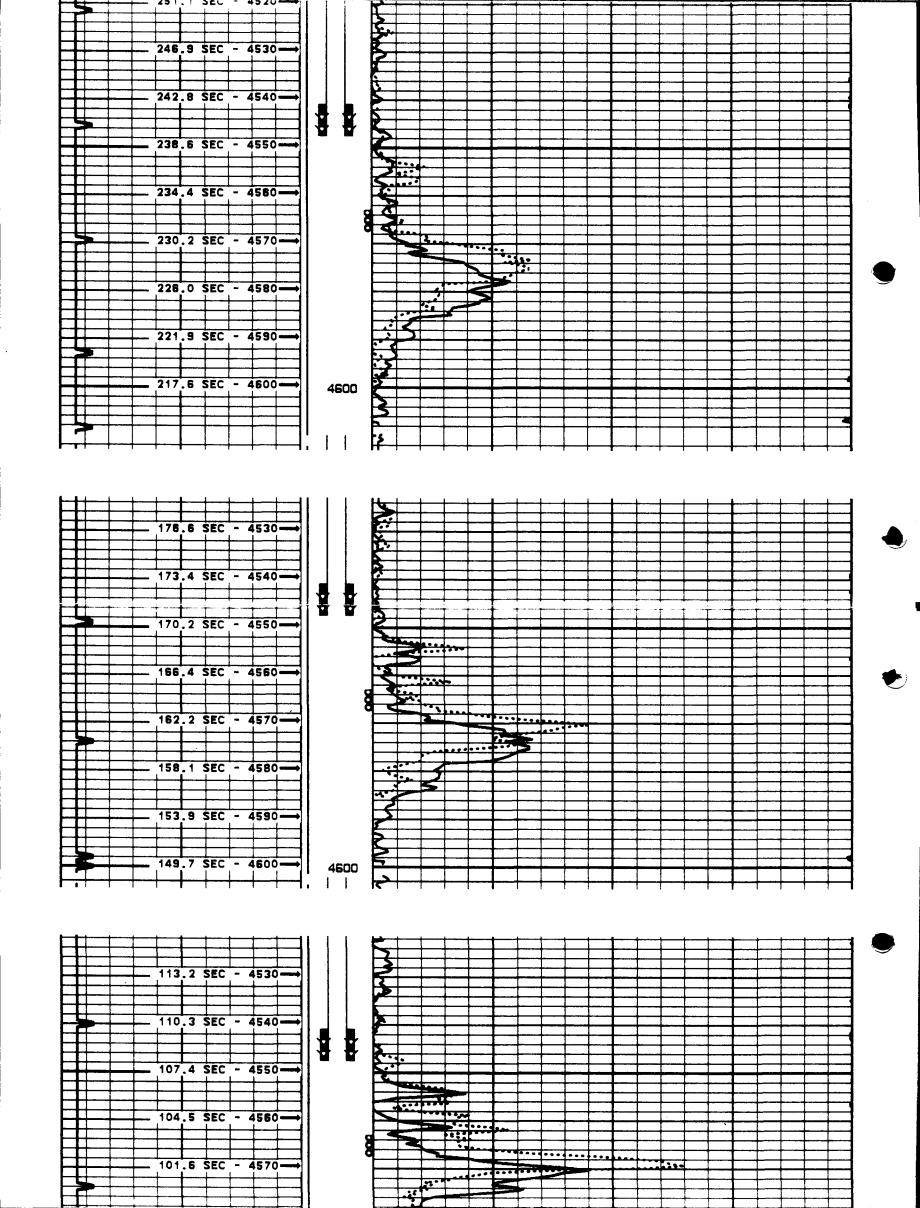

| UTAH OIL AND GAS CONSERVATION COMMISSION                                                                                                          |
|---------------------------------------------------------------------------------------------------------------------------------------------------|
| REMARKS: WELL LOG X ELECTRIC LOGS 3 E X WATER SANDS NONE LOCATION INSPECTE SUB. REPORT AND SUB.                                                   |
| 920113 Maxus to Balcon Oil eff. 11-1-91: 930319 Open. Non to Equitable Les Energy, Balcon Oil Oiv.                                                |
| Commerced Injection eff. 3-21-94                                                                                                                  |
|                                                                                                                                                   |
|                                                                                                                                                   |
| 870616 cha of openell 4.28.87                                                                                                                     |
| DATE FILED 6-23-67                                                                                                                                |
| LAND: FEE & PATENTED STATE LEASE NO. PUBLIC LEASE NO. U-063597 INDIAN                                                                             |
| DRILLING APPROVED: Verbal approval 6-22-67                                                                                                        |
| SPUDDED IN: 6-26-67                                                                                                                               |
| COMPLETED: 7-19-67 PUT TO PRODUCING: 7-19-67                                                                                                      |
| INITIAL PRODUCTION: 96 BOPD 23 BWPD                                                                                                               |
| gravity a.p.i. 35 <sup>0</sup> @ 60 <sup>0</sup>                                                                                                  |
| GOR: <sub>i</sub>                                                                                                                                 |
| PRODUCING ZONES: 4562-68' 4606-19' Green River                                                                                                    |
| total depth: 4704                                                                                                                                 |
| well elevation: 5621'Ground 5633' KB                                                                                                              |
| DATE ABANDONED:                                                                                                                                   |
| FIELD: Coyote Basin Dev. Well                                                                                                                     |
| UNIT:                                                                                                                                             |
| COUNTY: Uintah                                                                                                                                    |
| WELL NO. EAST RED WASH FEDERAL # 2-5 APT 43-047-20252                                                                                             |
| location $800^{\circ}$ ft. from (n) ( $\frac{8}{2}$ line, 525' ft. from ( $\frac{1}{2}$ ) (w) line. SW NW NW $\frac{1}{4}$ – $\frac{1}{4}$ sec. 5 |
| 4                                                                                                                                                 |
| TWP. RGE. SEC. OPERATOR TWP. RGE. SEC. OPERATOR:                                                                                                  |
| Equitable les Energy Co                                                                                                                           |
| 8 S 25 E 5 Balaron Oil Diver                                                                                                                      |