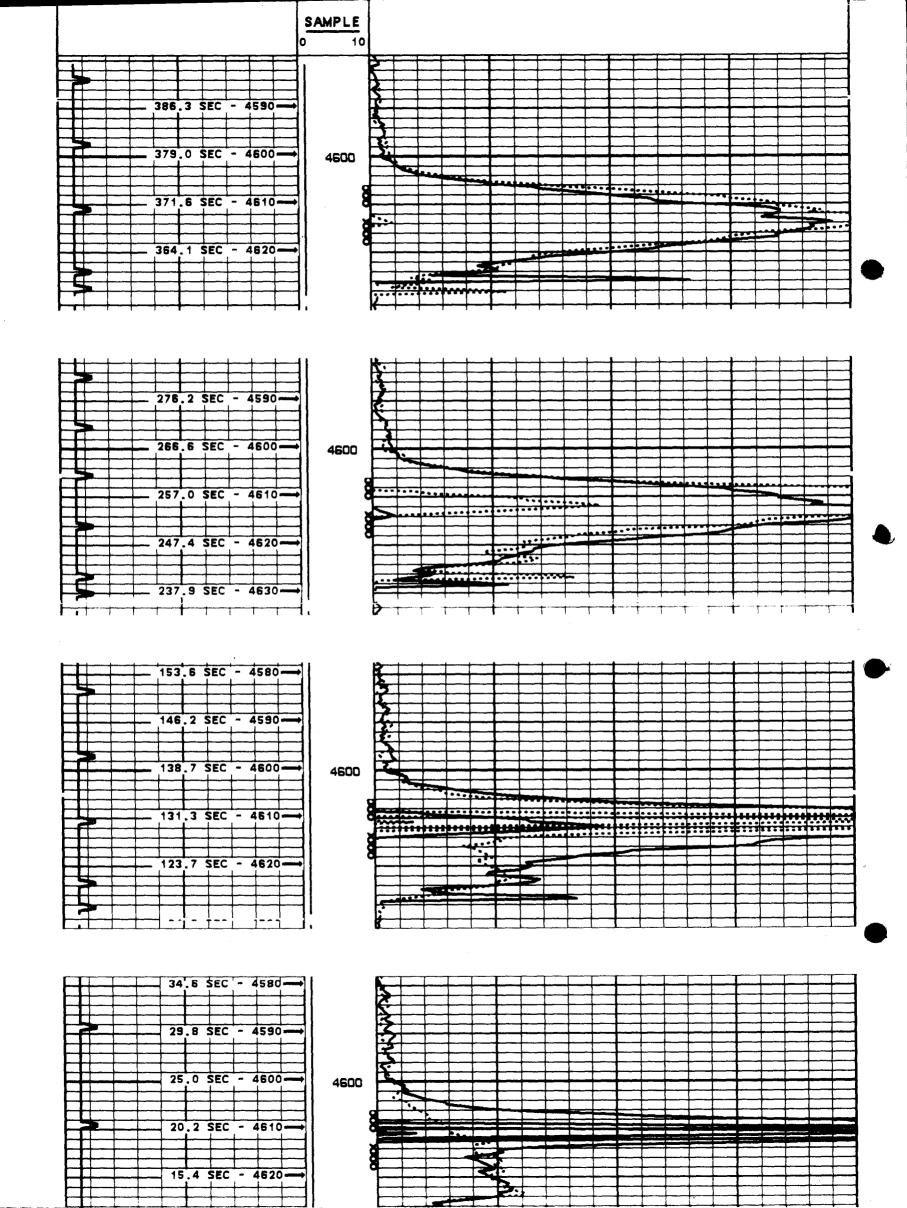

| UTAH OIL AND GAS CONSERVATION COMMISSION                                                                                                          |
|---------------------------------------------------------------------------------------------------------------------------------------------------|
| REMARKS: WELL LOG X ELECTRIC LOGS 3 E X WATER SANDS NONE LOCATION INSPECTE SUB. REPORT AND SUB.                                                   |
| 920113 Maxus to Balcon Oil eff. 11-1-91: 930319 Open. Non to Equitable Les Energy, Balcon Oil Oiv.                                                |
| Commerced Injection eff. 3-21-94                                                                                                                  |
|                                                                                                                                                   |
|                                                                                                                                                   |
| 870616 cha of openell 4.28.87                                                                                                                     |
| DATE FILED 6-23-67                                                                                                                                |
| LAND: FEE & PATENTED STATE LEASE NO. PUBLIC LEASE NO. U-063597 INDIAN                                                                             |
| DRILLING APPROVED: Verbal approval 6-22-67                                                                                                        |
| SPUDDED IN: 6-26-67                                                                                                                               |
| COMPLETED: 7-19-67 PUT TO PRODUCING: 7-19-67                                                                                                      |
| INITIAL PRODUCTION: 96 BOPD 23 BWPD                                                                                                               |
| gravity a.p.i. 35 <sup>0</sup> @ 60 <sup>0</sup>                                                                                                  |
| GOR: <sub>i</sub>                                                                                                                                 |
| PRODUCING ZONES: 4562-68' 4606-19' Green River                                                                                                    |
| total depth: 4704                                                                                                                                 |
| well elevation: 5621'Ground 5633' KB                                                                                                              |
| DATE ABANDONED:                                                                                                                                   |
| FIELD: Coyote Basin Dev. Well                                                                                                                     |
| UNIT:                                                                                                                                             |
| COUNTY: Uintah                                                                                                                                    |
| WELL NO. EAST RED WASH FEDERAL # 2-5 APT 43-047-20252                                                                                             |
| location $800^{\circ}$ ft. from (n) ( $\frac{8}{2}$ line, 525' ft. from ( $\frac{1}{2}$ ) (w) line. SW NW NW $\frac{1}{4}$ – $\frac{1}{4}$ sec. 5 |
| 4                                                                                                                                                 |
| TWP. RGE. SEC. OPERATOR TWP. RGE. SEC. OPERATOR:                                                                                                  |
| Equitable les Energy Co                                                                                                                           |
| 8 S 25 E 5 Balaron Oil Diver                                                                                                                      |