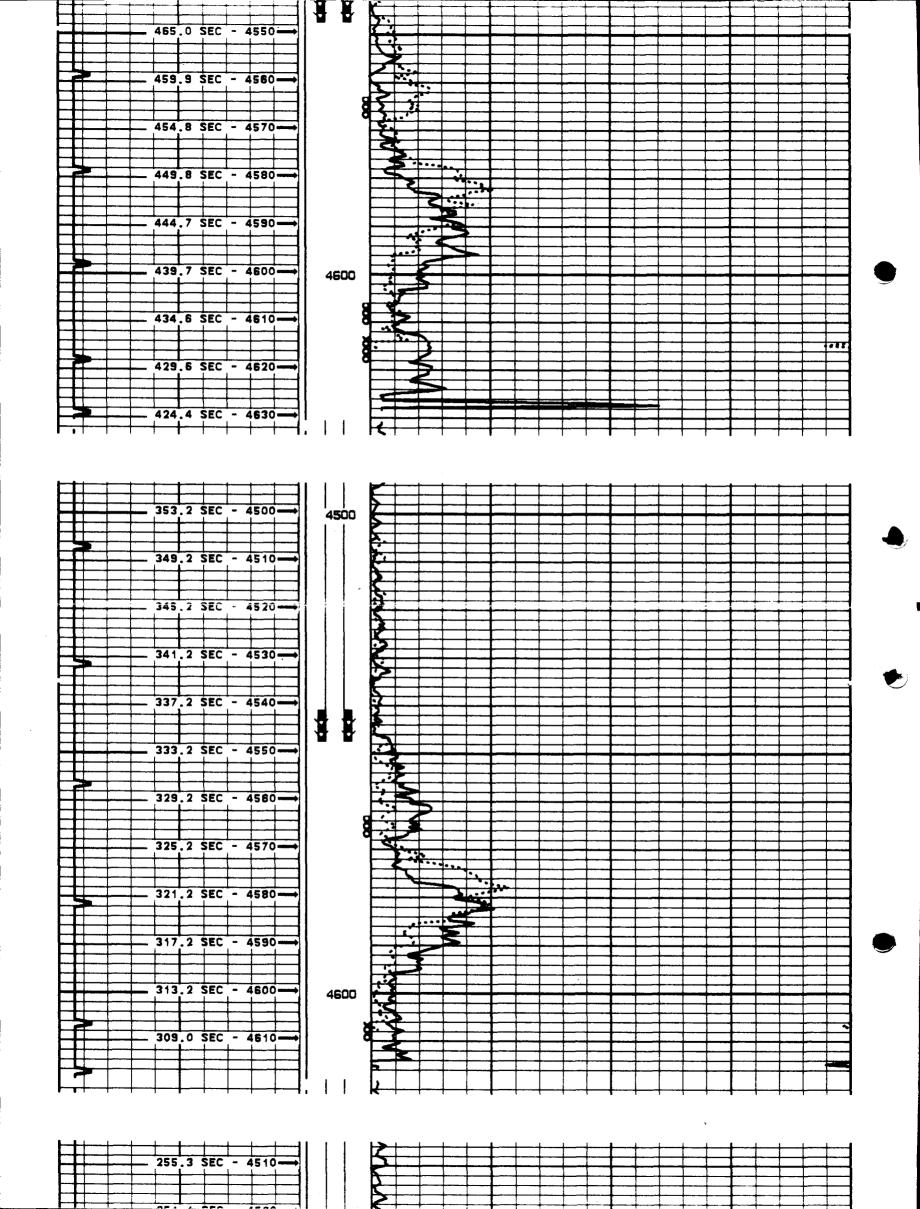

| UTAH OIL AND GAS CONSERVATION COMMISSION                                                                                                          |
|---------------------------------------------------------------------------------------------------------------------------------------------------|
| REMARKS: WELL LOG X ELECTRIC LOGS 3 E X WATER SANDS NONE LOCATION INSPECTE SUB. REPORT AND SUB.                                                   |
| 920113 Maxus to Balcon Oil eff. 11-1-91: 930319 Open. Non to Equitable Les Energy, Balcon Oil Oiv.                                                |
| Commerced Injection eff. 3-21-94                                                                                                                  |
|                                                                                                                                                   |
|                                                                                                                                                   |
| 870616 cha of openell 4.28.87                                                                                                                     |
| DATE FILED 6-23-67                                                                                                                                |
| LAND: FEE & PATENTED STATE LEASE NO. PUBLIC LEASE NO. U-063597 INDIAN                                                                             |
| DRILLING APPROVED: Verbal approval 6-22-67                                                                                                        |
| SPUDDED IN: 6-26-67                                                                                                                               |
| COMPLETED: 7-19-67 PUT TO PRODUCING: 7-19-67                                                                                                      |
| INITIAL PRODUCTION: 96 BOPD 23 BWPD                                                                                                               |
| gravity a.p.i. 35 <sup>0</sup> @ 60 <sup>0</sup>                                                                                                  |
| GOR: <sub>i</sub>                                                                                                                                 |
| PRODUCING ZONES: 4562-68' 4606-19' Green River                                                                                                    |
| total depth: 4704                                                                                                                                 |
| well elevation: 5621'Ground 5633' KB                                                                                                              |
| DATE ABANDONED:                                                                                                                                   |
| FIELD: Coyote Basin Dev. Well                                                                                                                     |
| UNIT:                                                                                                                                             |
| COUNTY: Uintah                                                                                                                                    |
| WELL NO. EAST RED WASH FEDERAL # 2-5 APT 43-047-20252                                                                                             |
| location $800^{\circ}$ ft. from (n) ( $\frac{8}{2}$ line, 525' ft. from ( $\frac{1}{2}$ ) (w) line. SW NW NW $\frac{1}{4}$ – $\frac{1}{4}$ sec. 5 |
| 4                                                                                                                                                 |
| TWP. RGE. SEC. OPERATOR TWP. RGE. SEC. OPERATOR:                                                                                                  |
| Equitable les Energy Co                                                                                                                           |
| 8 S 25 E 5 Balaron Oil Diver                                                                                                                      |