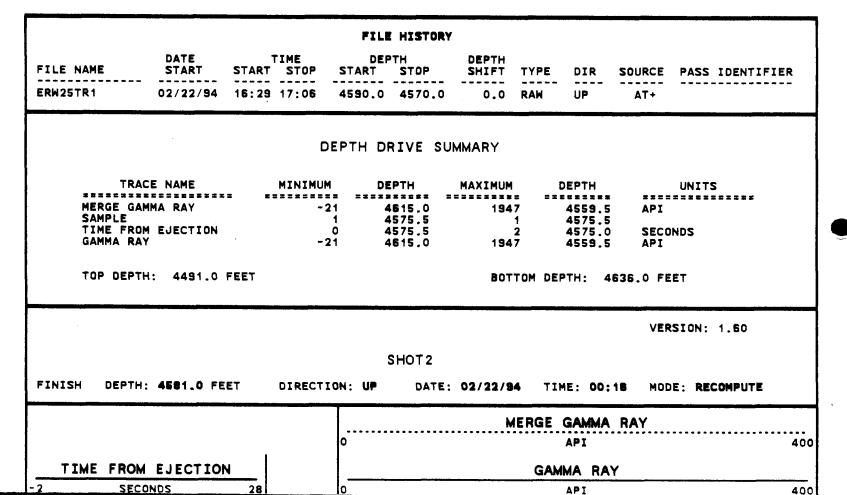

| UTAH OIL AND GAS CONSERVATION COMMISSION                                                                                                          |
|---------------------------------------------------------------------------------------------------------------------------------------------------|
| REMARKS: WELL LOG X ELECTRIC LOGS 3 E X WATER SANDS NONE LOCATION INSPECTE SUB. REPORT AND SUB.                                                   |
| 920113 Maxus to Balcon Oil eff. 11-1-91: 930319 Open. Non to Equitable Les Energy, Balcon Oil Oiv.                                                |
| Commerced Injection eff. 3-21-94                                                                                                                  |
|                                                                                                                                                   |
|                                                                                                                                                   |
| 870616 cha of openell 4.28.87                                                                                                                     |
| DATE FILED 6-23-67                                                                                                                                |
| LAND: FEE & PATENTED STATE LEASE NO. PUBLIC LEASE NO. U-063597 INDIAN                                                                             |
| DRILLING APPROVED: Verbal approval 6-22-67                                                                                                        |
| SPUDDED IN: 6-26-67                                                                                                                               |
| COMPLETED: 7-19-67 PUT TO PRODUCING: 7-19-67                                                                                                      |
| INITIAL PRODUCTION: 96 BOPD 23 BWPD                                                                                                               |
| gravity a.p.i. 35 <sup>0</sup> @ 60 <sup>0</sup>                                                                                                  |
| GOR: <sub>i</sub>                                                                                                                                 |
| PRODUCING ZONES: 4562-68' 4606-19' Green River                                                                                                    |
| total depth: 4704                                                                                                                                 |
| well elevation: 5621'Ground 5633' KB                                                                                                              |
| DATE ABANDONED:                                                                                                                                   |
| FIELD: Coyote Basin Dev. Well                                                                                                                     |
| UNIT:                                                                                                                                             |
| COUNTY: Uintah                                                                                                                                    |
| WELL NO. EAST RED WASH FEDERAL # 2-5 APT 43-047-20252                                                                                             |
| location $800^{\circ}$ ft. from (n) ( $\frac{8}{2}$ line, 525' ft. from ( $\frac{1}{2}$ ) (w) line. SW NW NW $\frac{1}{4}$ – $\frac{1}{4}$ sec. 5 |
| 4                                                                                                                                                 |
| TWP. RGE. SEC. OPERATOR TWP. RGE. SEC. OPERATOR:                                                                                                  |
| Equitable les Energy Co                                                                                                                           |
| 8 S 25 E 5 Balaron Oil Diver                                                                                                                      |