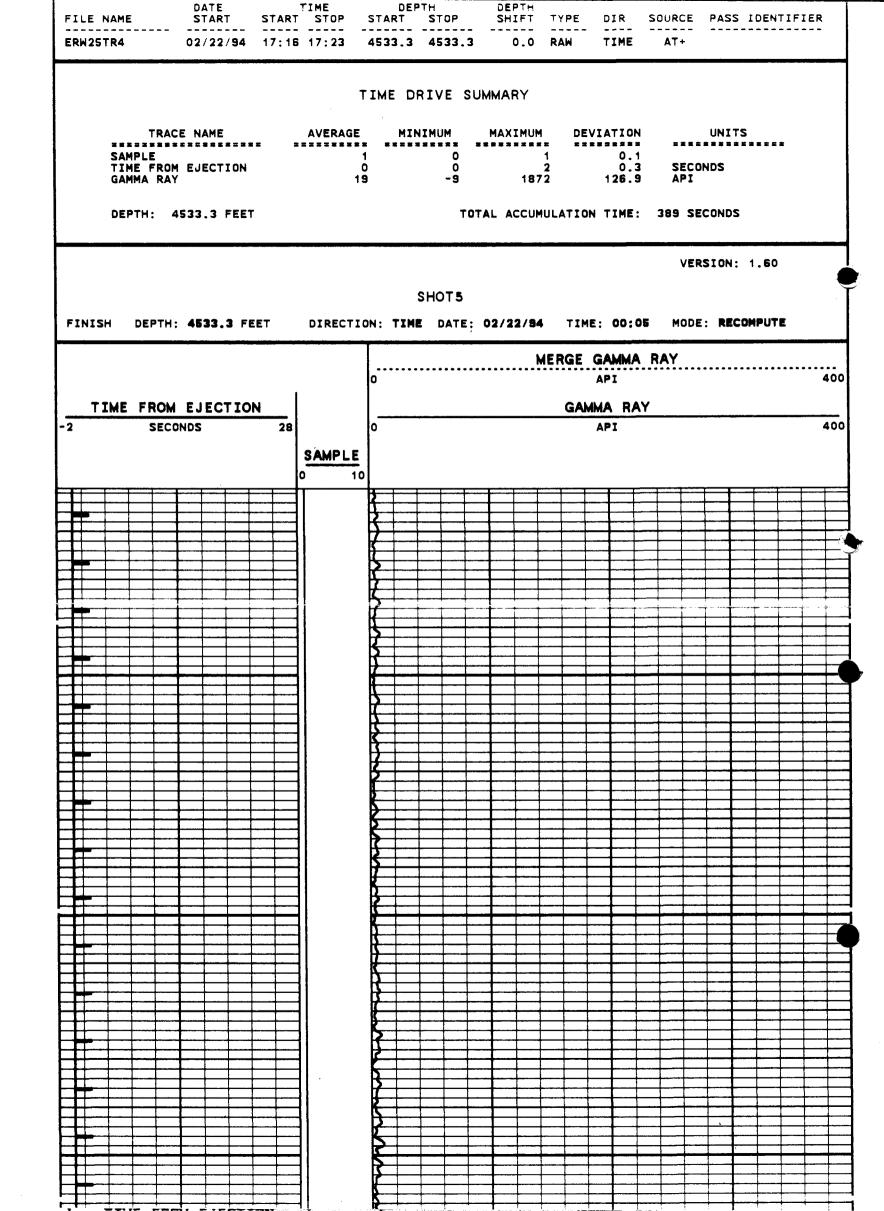

| UTAH OIL AND GAS CONSERVATION COMMISSION                                                                                                          |
|---------------------------------------------------------------------------------------------------------------------------------------------------|
| REMARKS: WELL LOG X ELECTRIC LOGS 3 E X WATER SANDS NONE LOCATION INSPECTE SUB. REPORT AND SUB.                                                   |
| 920113 Maxus to Balcon Oil eff. 11-1-91: 930319 Open. Non to Equitable Les Energy, Balcon Oil Oiv.                                                |
| Commerced Injection eff. 3-21-94                                                                                                                  |
|                                                                                                                                                   |
|                                                                                                                                                   |
| 870616 cha of openell 4.28.87                                                                                                                     |
| DATE FILED 6-23-67                                                                                                                                |
| LAND: FEE & PATENTED STATE LEASE NO. PUBLIC LEASE NO. U-063597 INDIAN                                                                             |
| DRILLING APPROVED: Verbal approval 6-22-67                                                                                                        |
| SPUDDED IN: 6-26-67                                                                                                                               |
| COMPLETED: 7-19-67 PUT TO PRODUCING: 7-19-67                                                                                                      |
| INITIAL PRODUCTION: 96 BOPD 23 BWPD                                                                                                               |
| gravity a.p.i. 35 <sup>0</sup> @ 60 <sup>0</sup>                                                                                                  |
| GOR: <sub>i</sub>                                                                                                                                 |
| PRODUCING ZONES: 4562-68' 4606-19' Green River                                                                                                    |
| total depth: 4704                                                                                                                                 |
| well elevation: 5621'Ground 5633' KB                                                                                                              |
| DATE ABANDONED:                                                                                                                                   |
| FIELD: Coyote Basin Dev. Well                                                                                                                     |
| UNIT:                                                                                                                                             |
| COUNTY: Uintah                                                                                                                                    |
| WELL NO. EAST RED WASH FEDERAL # 2-5 APT 43-047-20252                                                                                             |
| location $800^{\circ}$ ft. from (n) ( $\frac{8}{2}$ line, 525' ft. from ( $\frac{1}{2}$ ) (w) line. SW NW NW $\frac{1}{4}$ – $\frac{1}{4}$ sec. 5 |
| 4                                                                                                                                                 |
| TWP. RGE. SEC. OPERATOR TWP. RGE. SEC. OPERATOR:                                                                                                  |
| Equitable les Energy Co                                                                                                                           |
| 8 S 25 E 5 Balaron Oil Diver                                                                                                                      |