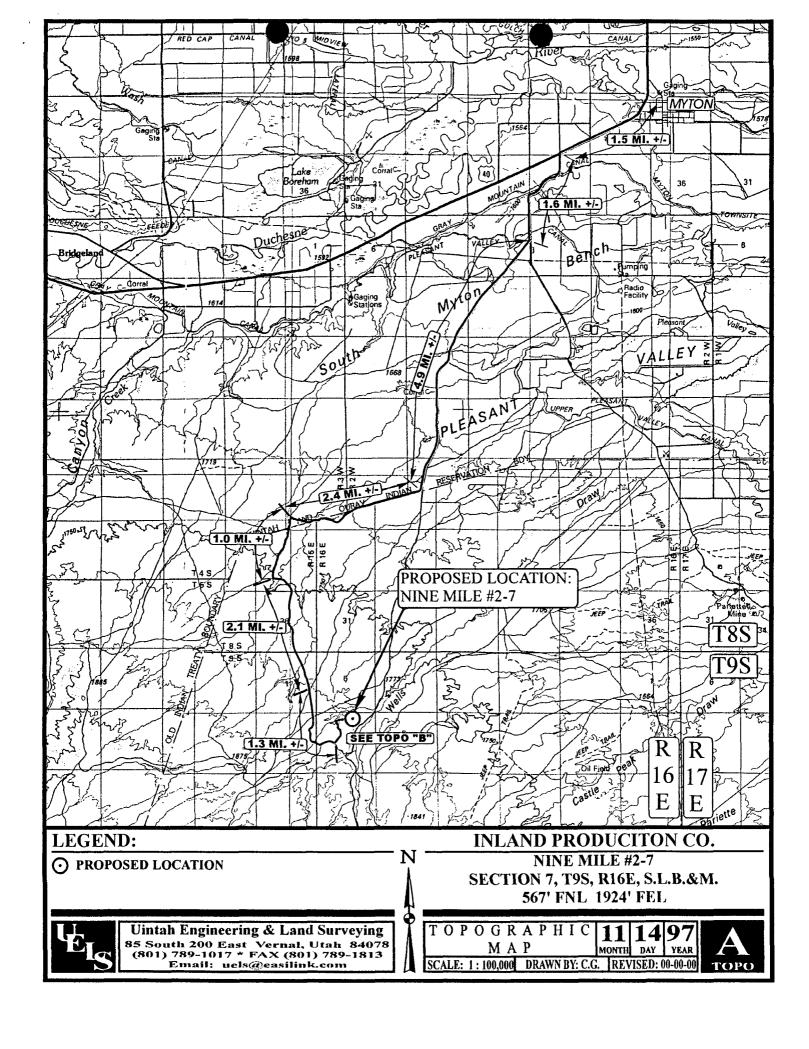

#### 1. <u>EXISTING ROADS</u>

See attached Topographic Map "A"

To reach Inland Production Company well location site Nine Mile #2-7 located in the NW 1/4 NE 1/4 Section 7, T9S, R16E, S.L.B. 7 M. Duchesne County, Utah:

Proceed westerly out of Myton, Utah along Highway 40 - 1.6 miles  $\pm$  to the junction of this highway and the Sand Wash Road; proceed southerly along this road -4.9 miles to the Wells Draw Road intersection; proceed southwesterly 2.4 miles to its intersection with an existing dirt road; proceed southwesterly 1.0 miles to its junction with an existing jeep trail; proceed souteasterly 3.4 miles to the beginning of the access road.