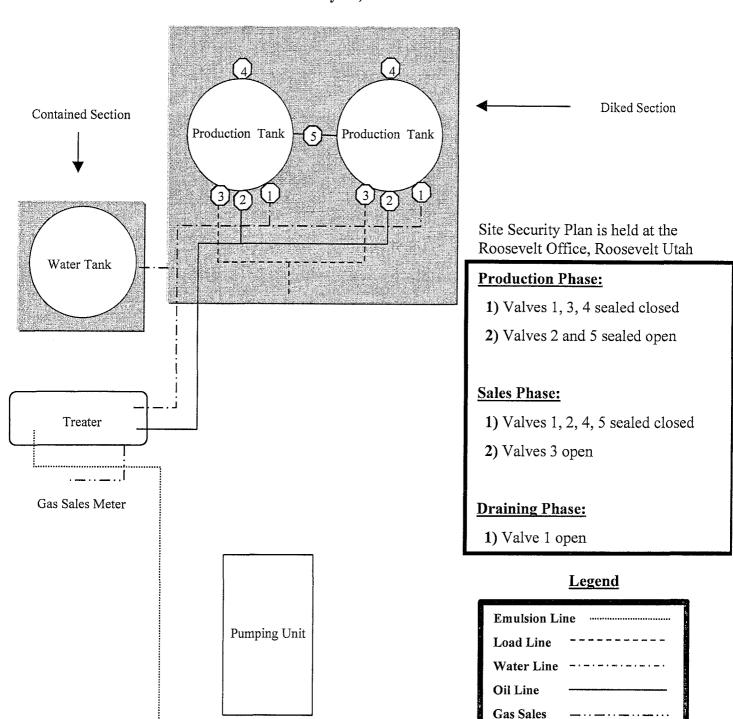

#### 9. WELL SITE LAYOUT

The attached Location Layout Diagram describes drill pad cross-sections, cuts and fills, and locations of the mud tanks, reserve pit, pipe racks, trailer parking, spoil dirt stockpile(s), and surface material stockpile(s). Refer to Exhibits "E" and "E-1".