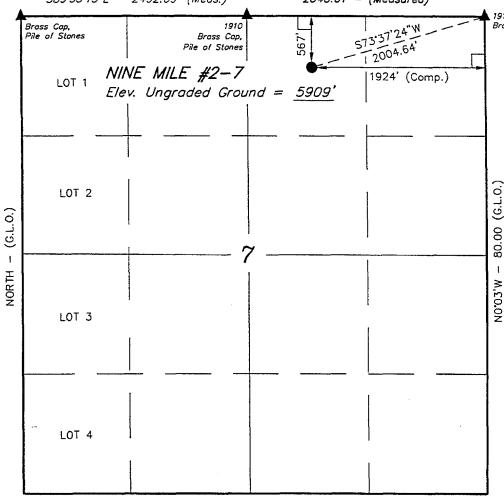

#### T9S, R16E, S.L.B.&M.

#### LEGEND:

\_\_ = 90° SYMBOL

= PROPOSED WELL HEAD.

= SECTION CORNERS LOCATED.

#### INLAND PRODUCTION CO.

Well location, NINE MILE #2-7, located as shown in the NW 1/4 NE 1/4 of Section 7, T9S, R16E, S.L.B.&M., Duchesne County, Utah.

#### BASIS OF ELEVATION

BENCH MARK LOCATED IN THE NE 1/4 SE 1/4 OF SECTION 1, T9S, R15E, S.L.B.&M. TAKEN FROM THE MYTON SW QUADRANGLE, UTAH, DUCHESNE COUNTY, 7.5 MINUTE QUAD. (TOPOGRAPHIC MAP) PUBLISHED BY THE UNITED STATES DEPARTMENT OF THE INTERIOR, GEOLOGICAL SURVEY. SAID ELEVATION IS MARKED AS BEING 5924 FEET.