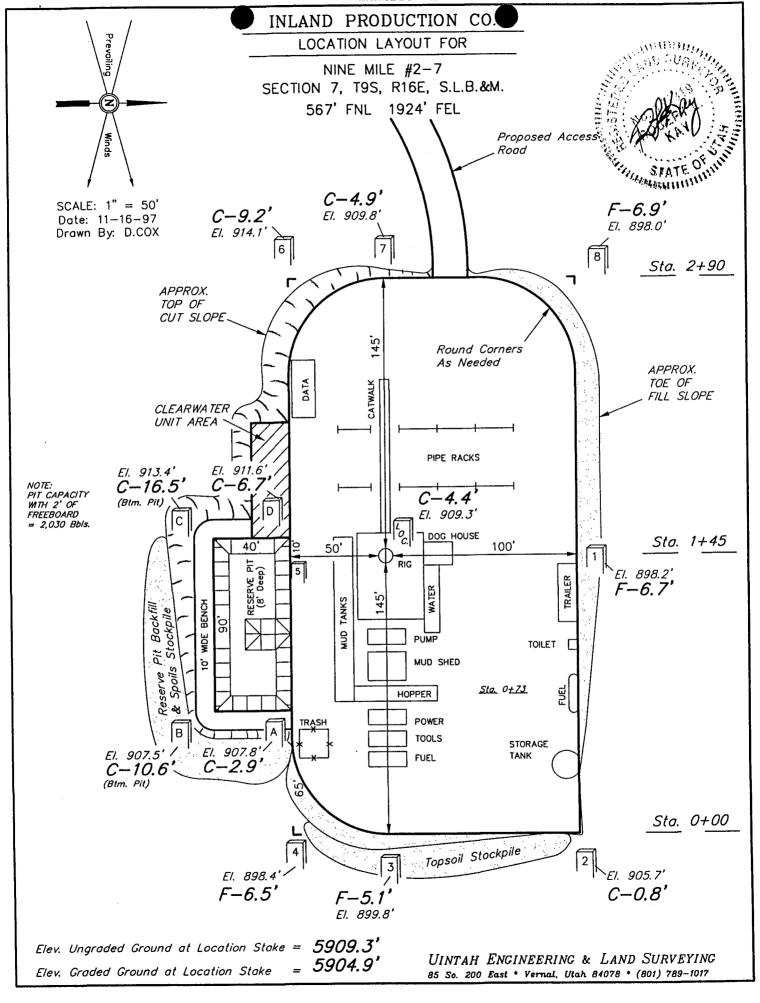

#### 9. WELL SITE LAYOUT

The attached Location Layout Diagram describes drill pad cross-sections, cuts and fills, and locations of the mud tanks, reserve pit, pipe racks, trailer parking, spoil dirt stockpile(s), and surface material stockpile(s). Refer to Exhibits "E" and "E-1".

#### APPROXIMATE YARDAGES

CUT

(6") Topsoil Stripping = 870 Cu. Yds.

Remaining Location = 4,480 Cu. Yds.

TOTAL CUT = 5,350 CU.YDS.

FILL = 3,940 CU.YDS.

EXCESS MATERIAL AFTER

5% COMPACTION

= 1,200 Cu. Yds.

Topsoil & Pit Backfill

= 1,200 Cu. Yds.

Cu. Yds.

(1/2 Pit Vol.)

EXCESS MATERIAL After = 0
Reserve Pit is Backfilled &

Topsoil is Re-distributed

UINTAH ENGINEERING & LAND SURVEYING 85 So. 200 East \* Vernal, Utah 84078 \* (801) 789-1017