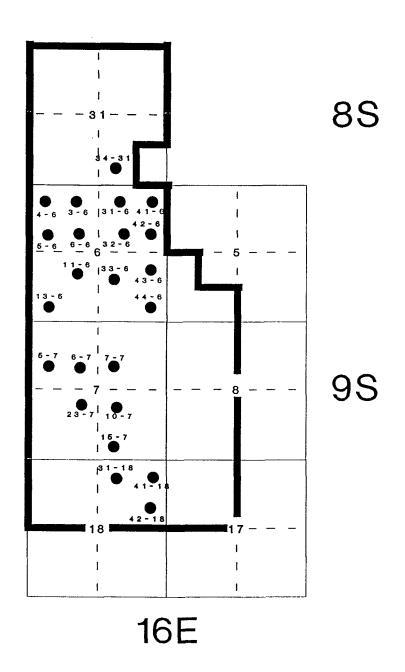

#### T9S, R16E, S.L.B.&M.

#### INLAND PRODUCTION CO.

Well location, NINE MILE #2-7, located as shown in the NW 1/4 NE 1/4 of Section 7, T9S, R16E, S.L.B.&M., Duchesne County, Utah.

#### INLAND PRODUCTION COMPANY NINE MILE #2-7 NW/NE SECTION 7, T9S, R16E DUCHESNE COUNTY, UTAH

## INLAND PRODUCTION COMPANY NINE MILE #2-7 NW/NE SECTION 7, T9S, R16E DUCHESNE COUNTY, UTAH