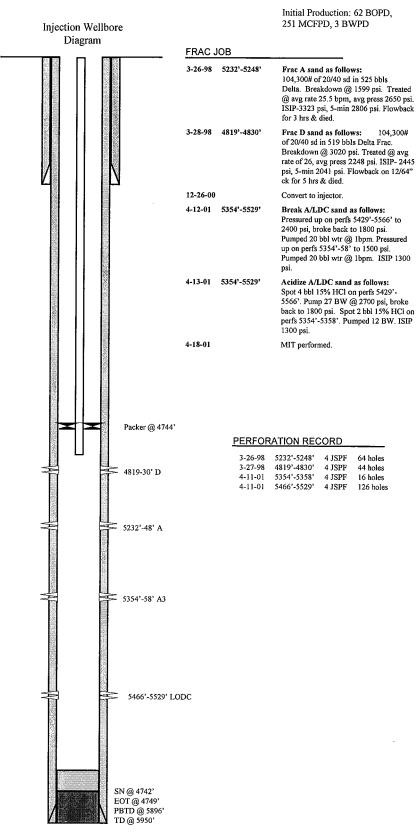

#### 2-M SYSTEM

· Rounding off to the next higher increment of 10 gal, would require \_\_\_\_ Gal. (total fluid & nitro volume)

Well No.: Nine Mile 2-7 (EREC 31-7)