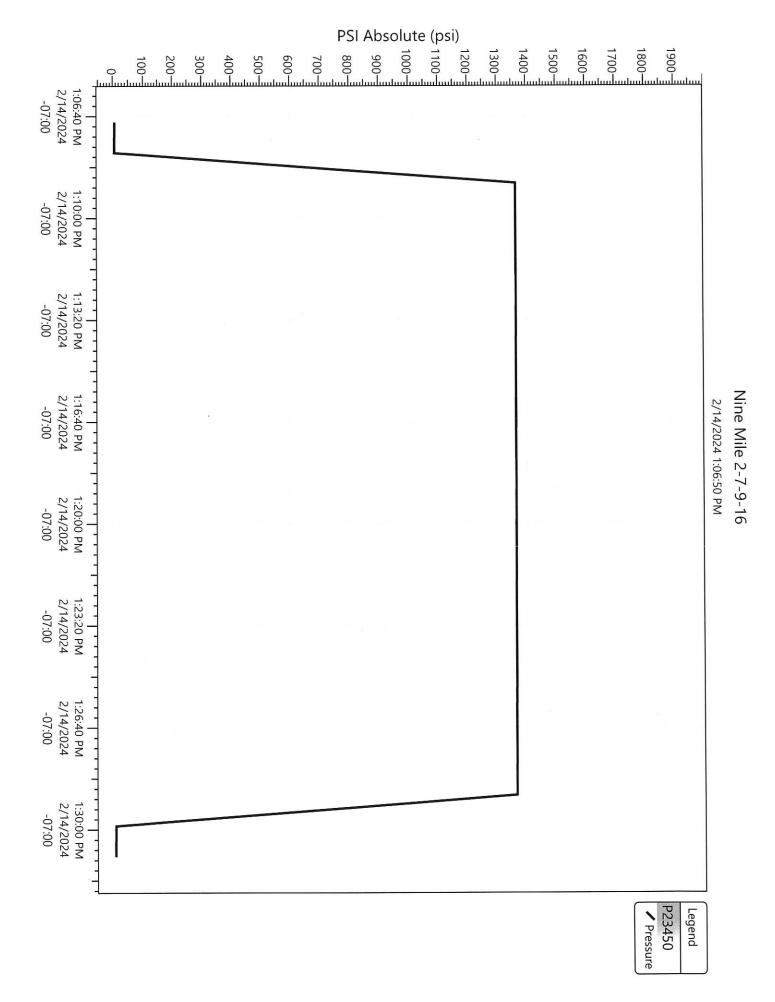

#### 2-M SYSTEM

· Rounding off to the next higher increment of 10 gal, would require \_\_\_\_ Gal. (total fluid & nitro volume)

Well No.: Nine Mile 2-7 (EREC 31-7)