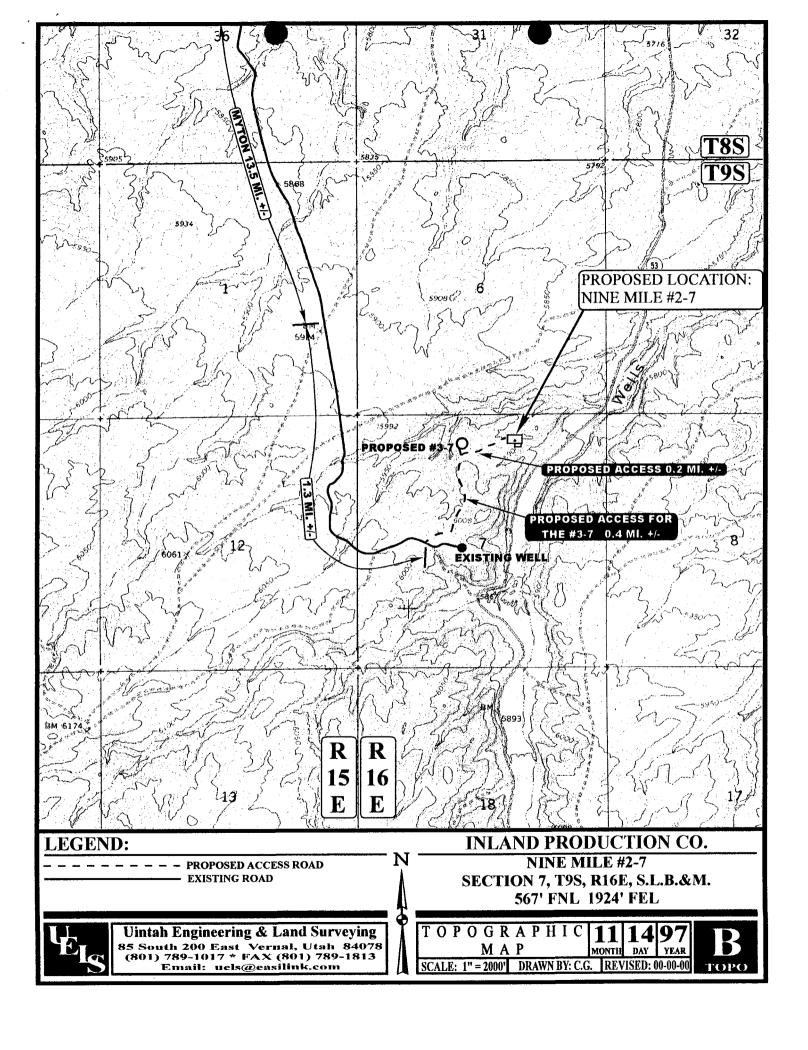

#### 2. PLANNED ACCESS ROAD

See Topographic Map "B" for the location of the proposed access road.