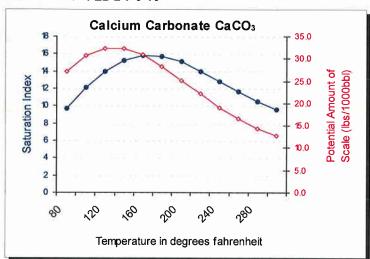

| 52.34        | 9.57                     | 12.69          | 0.00       | 12.01    | 0.00              | -402.89  | -                 | -            | 0.01           | -74.12 | 0.18       |

#### Conclusions:

Calcium Carbonate scale is indicated at all temperatures from 80°F to 300°F

Gypsum Scaling Index is negative from 80°F to 300°F

Calcium Sulfate Scaling Index is negative from 80°F to 300°F

Strontium Sulfate scaling was not evaluated

Barium Sulfate Scaling Index is negative from 80°F to 300°F

Notes:

 Multi-Chem Production Chemicals
 Friday, July 25, 2008

 Ethics
 Commitment
 Page 1 of 2
 Excellence
 Innovation

# Multi-Chem Group, LLC

Multi-Chem Analytical Laboratory 349 PR 4473 Sonora, TX 76950



# Scale Prediction Graphs

Well Name: FED 2-7-9-16











Innovation

Attaunce f 3 of 4

West Coast Region 5125 Boylan Street Bakersfield, CA 83308 (661) 325-4138

Lab Team Leader - Sheila Hernandez

(432) 495-7240

# Water Analysis Report by Baker Petrolite

Company:

**NEWFIELD EXPLORATION** 

Sales RDT:

31706

Region:

WESTERN REGION

Account Manager: RANDY HUBER (435) 823-0023

Area:

MYTON, UT

Sample #:

409361

Lease/Platform:

SOUTH WELLS DRAW

Analysis ID #:

78571

Entity (or well #):

INJECTION SYSTEM

Analysis Cost:

\$80.00

Formation:

UNKNOWN

Sample Point:

TRIPLEX SUCTION

| Summary                                                       |                         | Analysis of Sample 409361 @ 75 °F |       |            |        |       |  |  |  |  |
|---------------------------------------------------------------|---------