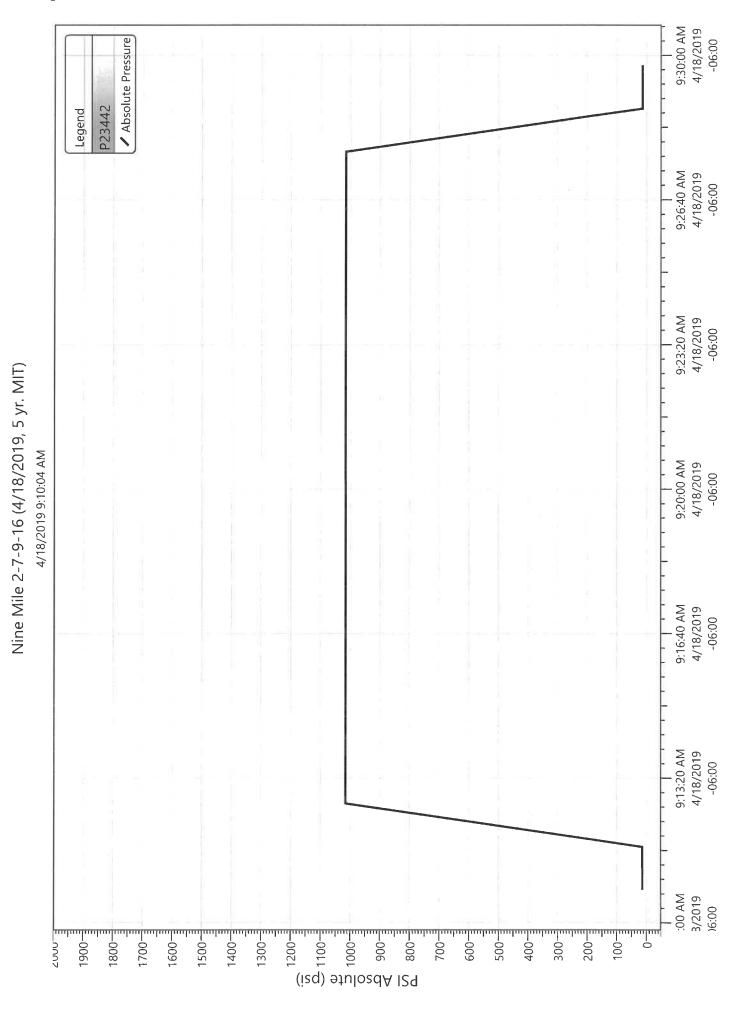

#### 2-M SYSTEM

· Rounding off to the next higher increment of 10 gal, would require \_\_\_\_ Gal. (total fluid & nitro volume)

Well No.: Nine Mile 2-7 (EREC 31-7)