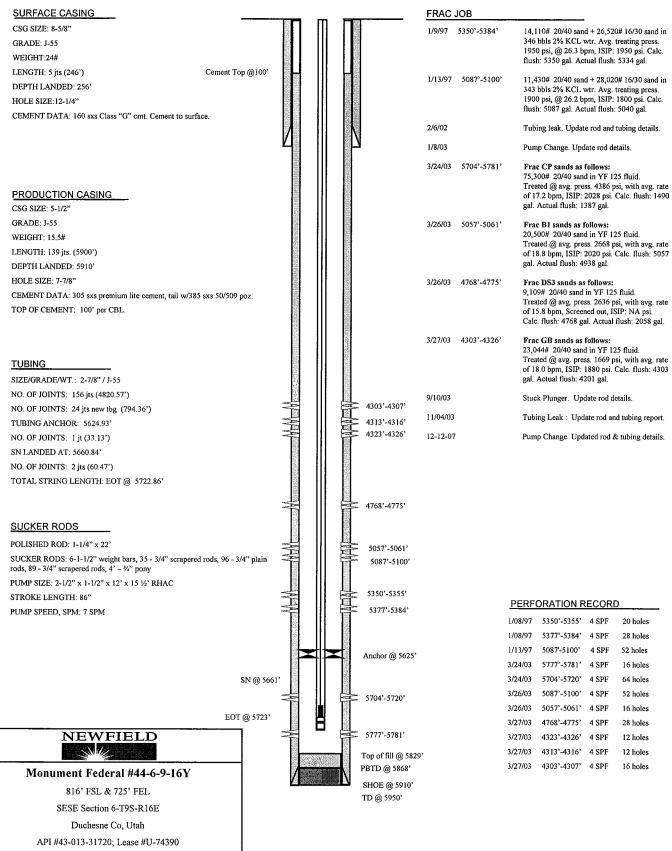

erfs brokedown @ 2150 psi. Treated @ avg press of 2000 psi w/avg rate of 9.5 bpm. ISIP: 3830 psi, 5-min 2525 psi. Flowback on 12/64" choke for 30 minutes and died.

3/11/02 Broke down new zones and established

injection into existing zones.

5 Year MIT completed and submitted.

NEWFIELD

Nine Mile #15-6-9-16 646' FSL & 2086' FEL SWSE Section 6-T9S-R16E Duchesne Co, Utah API #43-013-32010; Lease UTU-74390 PERFORATION RECORD

5/7/98 5274'-5278' 4 JSPF 5/7/98 5282'-5295' 4 JSPF 52 holes 4921'-4928' 5/11/98 4 JSPF 28 holes 5/13/98 4348'-4355' 4 JSPF 28 holes 3/08/02 4615'-4621' 4 JSPF 24 holes 4411'-4421' 4 JSPF 40 holes

# Monument Federal #44-6-9-16

Spud Date: 12/29/96 Put on Production: 4/3/03 GL: 5861' KB: 5875'

#### Wellbore Diagram

Initial Production:17.5 BOPD, 43.1 MCFPD, .25 BWPD



# Monument Federal #33-6-9-16Y

Put on Production: 7/10/96 GL: 5867' KB: 5877

NW/SE Section 6-T9S-R16E

Duchesne Co, Utah

API #43-013-31589; Lease #U-74390

Spud Date: 6/4/96

Wellbore Diagram

Initial Production: BOPD, MCFPD, BWPD

#### SURFACE CASING FRAC JOB CSG SIZE: 8-5/8" 6-26-96 4845'-4859' 12,6600 gal 2% KCL wtr, 37280 lbs 16/30 ss. ATP 2100 psi, ATR GRADE: J-55 19.4 bpm, screen out w/29,229 llbs ss WEIGHT:24# on formation flow back 110 bbls wtr. LENGTH: 6 jts (252') 2/27/02 Rod job. Update rod and tubing details. DEPTH LANDED: 262' Top of cement 226' 11/18/04 5734-5742' Frac CP.5 sands as follows: HOLE SIZE:12-1/4" 24,608#'s 20/40 sand in 239 bbls Lightning CEMENT DATA: 160 sxs Class "G" cmt, 2% CaCl2, 1/4#/sx cello flake Frac 17 fluid. Treated @ ave press of 3381 w/avg rate o