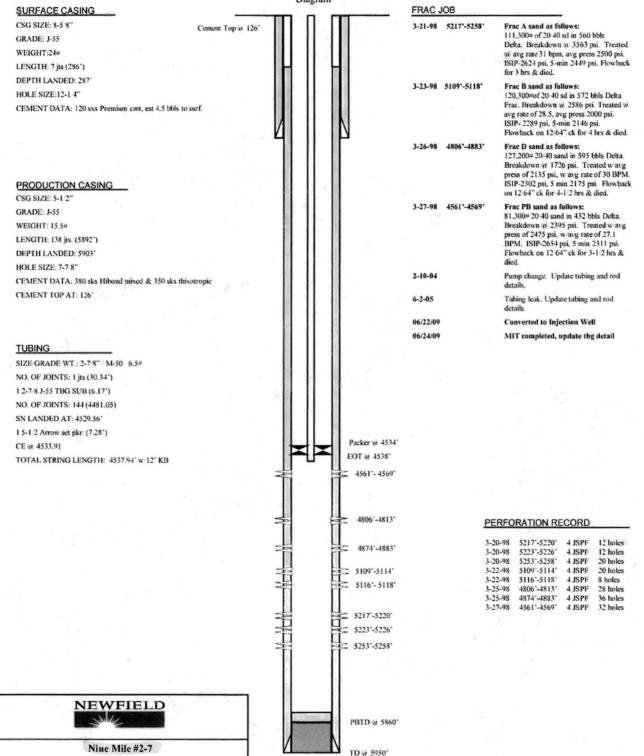

3<br>4<br>4<br>4<br>5 | 0 min          | 302<br>302<br>302<br>300<br>300<br>301<br>301 | osig osig osig osig osig osig osig osig |
| Tubing pro                                     | <u></u>        |                                               | osig<br>il                              |
| Signature of Witness:                          | 4              | luser                                         |                                         |

Signature of Person Conducting Test:

Sundry Number: 51632 API Well Number: 43013320110000



## Nine Mile #2-7

Spud Date: 2-23-98 Put on Production: 3-31-98 GL: 5904' KB: ?'

> 567 FNL 1924 FEL NWNE Section 7-T9S-R16E Duchesne Co, Utah API #43-013-32011; Lease #UTU-74390

Injection Wellbore Diagram Initial Production: 107 BOPD, 166 MCFPD, 12 BWPD



Sundry Number: 95538 API Well Number: 43013320110000

| DEPARTMENT OF NATURAL RESOURCES DIVISION OF OIL, GAS, AND MINING                                                                                                                                                                                 |                                                                                                                                                                                                                                   |                                                                                                                                 | 5.LEASE DESIGNATION AND SERIAL NUMBER: UTU-74390              |  |
|-------------------------------------------------------------------------