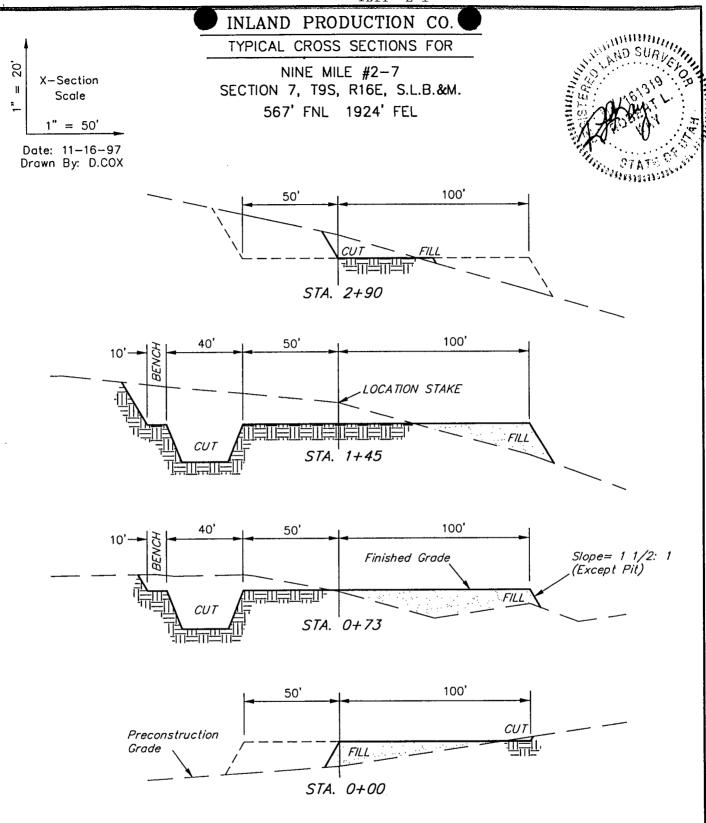

#### 9. WELL SITE LAYOUT

The attached Location Layout Diagram describes drill pad cross-sections, cuts and fills, and locations of the mud tanks, reserve pit, pipe racks, trailer parking, spoil dirt stockpile(s), and surface material stockpile(s). Refer to Exhibits "E" and "E-1".