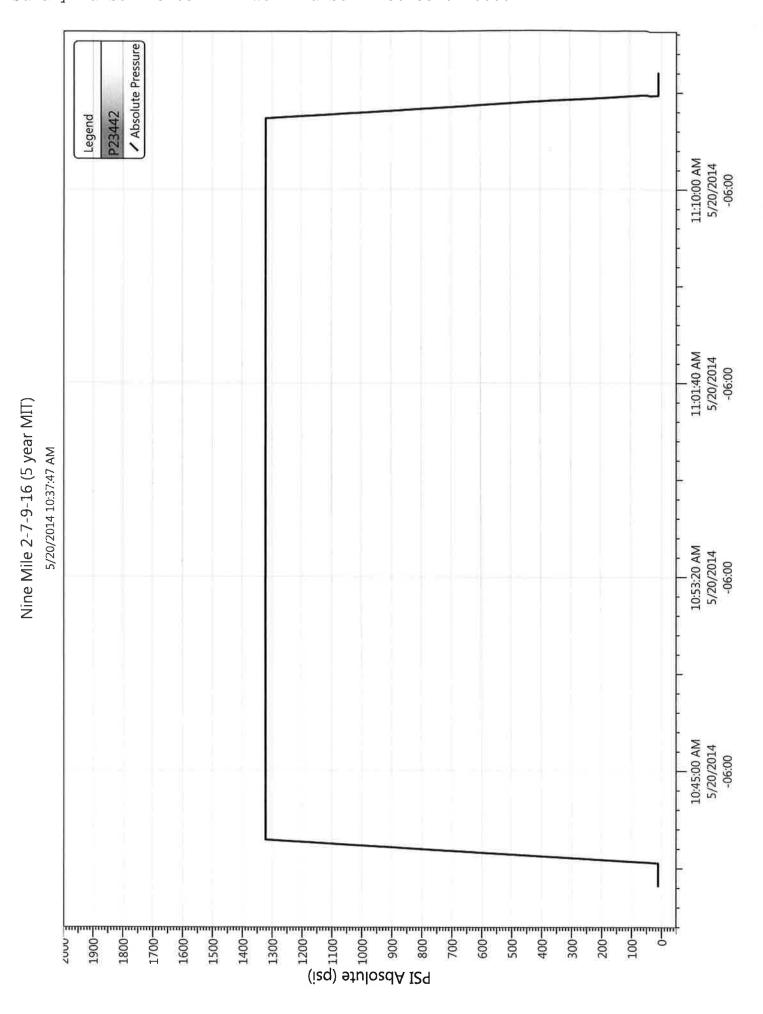

#### 2-M SYSTEM

· Rounding off to the next higher increment of 10 gal, would require \_\_\_\_ Gal. (total fluid & nitro volume)

Well No.: Nine Mile 2-7 (EREC 31-7)