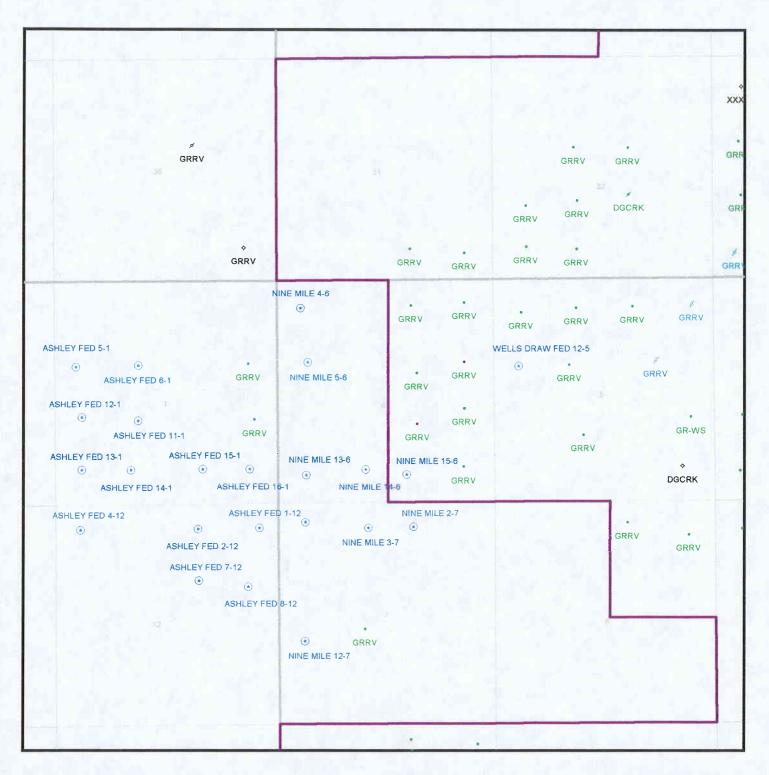

: INSPECT LOCATION BY: PROPOSED LOCATION: NWNE 07 - T09S - R16E TECH REVIEW Initials SURFACE: 0567-FNL-1924-FEL Date BOTTOM: 0567-FNL-1924-FEL DUCHESNE COUNTY Engineering UNDESIGNATED FIELD (002) Geology LEASE TYPE: FED Surface LEASE NUMBER: UTU - 74390 PROPOSED PRODUCING FORMATION: GRRV RECEIVED AND/OR REVIEWED: LOCATION AND SITING: R649-2-3. Unit: Bond: Federal[1 State[] Fee[] √ R649-3-2. General. (Number 4488944 ) Potash  $(Y\overline{/N})$ R649-3-3. Exception.  $\overline{M}$  Oil shale (Y/N)  $\overline{Z}$  Water permit (Number (1/L SONITE GTATE 7)32 Drilling Unit. N RDCC Review (Y/N) Board Cause no: (Date: \_\_\_\_\_ Date: COMMENTS: STIPULATIONS:



OPERATOR: INLAND PRODUCTION (N5160)

FIELD: UNDESIGNATED (002)

SEC. TWP. RNG.: SEC. 6 & 7, T9S, R16E

COUNTY: DUCHESNE UAC: R649-3-2





Michael O Leavitt Governor Ted Stewart Executive Director Lowell P. Braxton Division Director 801-538-7223 (TDD)

1594 West North Temple, Suite 1210 PO Box 145801 Salt Lake City, Utah 84114-5801 801-538-5340 801-359-3940 (Fax)

February 12, 1998

Inland Production Company P.O. Box 790233 Vernal, Utah 84079

Re: Nine Mile 2-7 Well, 567' FNL, 1924' FEL, NW NE, Sec. 7, T. 9 S., R. 16 E., Duchesne County, Utah

#### Gentlemen:

Pursuant to the provisions and requirements of Utah Code Ann. 40-6-1 et seq., Utah Administrative Code R649-3-1 et seq., and the attached Conditions of Approval, approval to drill the referenced well is granted.

This approval shall expire one year from the above date unless substantial and continuous operation is underway, or a request for extension is made prior t