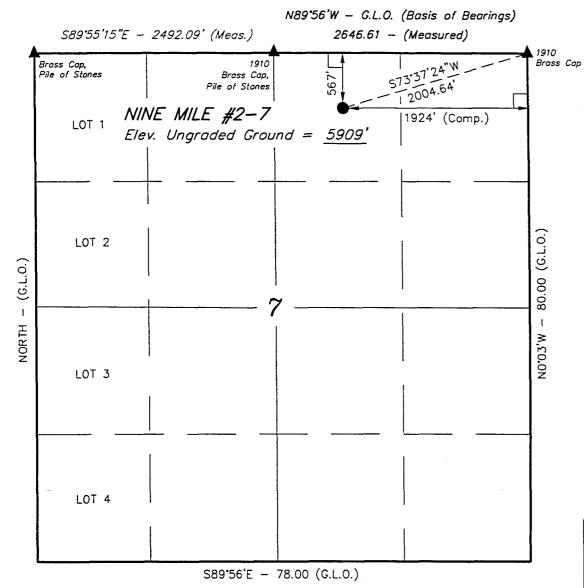

#### INLAND PRODUCTION CO.

Well location, NINE MILE #2-7, located as shown in the NW 1/4 NE 1/4 of Section 7, T9S, R16E, S.L.B.&M., Duchesne County, Utah.

#### BASIS OF ELEVATION

BENCH MARK LOCATED IN THE NE 1/4 SE 1/4 OF SECTION 1, T9S, R15E, S.L.B.&M. TAKEN FROM THE MYTON SW QUADRANGLE, UTAH, DUCHESNE COUNTY, 7.5 MINUTE QUAD. (TOPOGRAPHIC MAP) PUBLISHED BY THE UNITED STATES DEPARTMENT OF THE INTERIOR, GEOLOGICAL SURVEY. SAID ELEVATION IS MARKED AS BEING 5924 FEET.

#### CERTIFICATE

THIS IS TO CERTIFY THAT THE ABOVE PLAT WAS PREPARED FROM FIELD NOTES OF ACTUAL SURVEYS MADE IN THE OR UNDER MY SUPERVISION AND THAT THE SAME ARE TRUE AND CORRECT TO THE BEST OF MY KNOWLEDGE AND BELIEF.