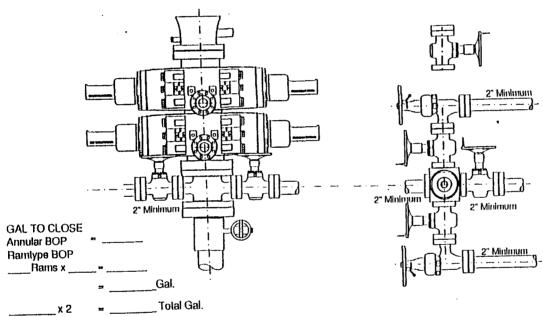

#### 5. MINIMUM SPECIFICATIONS FOR PRESSURE CONTROL:

Please refer to the Monument Butte Field SOP. See Exhibit "F".

RAM TYPE B.O.P. Hake: Size: Hodel:

#### 2-M SYSTEM

· Rounding off to the next higher increment of 10 gal, would require \_\_\_\_ Gal. (total fluid & nitro volume)

Well No.: Nine Mile 2-7 (EREC 31-7)