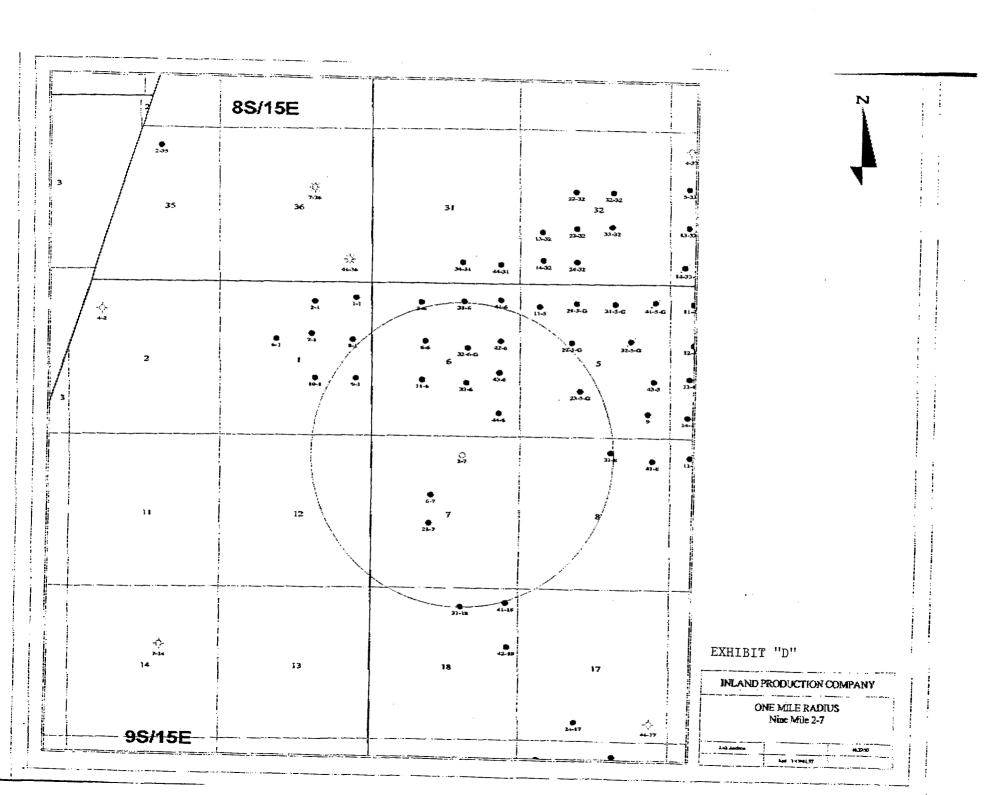

| 16-2              | 3-14  | 1-24       | 1-34                 | •<br>•           | 14-6  | 24-6               | 34-6          | 1-6              | 14-5          | 24-5              | 34-5              | . <b>●</b> ′<br>44-5 | 14-4        | -)-<br>24-4 |           | 44.47         | 14-3Y  |
|                        |                    |                  |               |                    |        |        |       |           |       |                      |                    |                   |       |            |                      | •                | 1     |                    |               |                  | 1             |                   |                   |                      | 1           |             |           |               | 1      |



ĵ







#### APPROXIMATE YARDAGES

CUT

(6") Topsoil Stripping = 870 Cu. Yds.

Remaining Location = 4,480 Cu. Yds.

TOTAL CUT = 5,350 CU.YDS.

FILL = 3,940 CU.YDS.

EXCESS MATERIAL AFTER

5% COMPACTION

= 1,200 Cu. Yds.

Topsoil & Pit Backfill

= 1,200 Cu. Yds.

Cu. Yds.

(1/2 Pit Vol.)

EXCESS MATERIAL After = 0
Reserve Pit is Backfilled &

Topsoil is Re-distributed

UINTAH ENGINEERING & LAND SURVEYING 85 So. 200 East \* Vernal, Utah 84078 \* (801) 789-1017

RAM TYPE B.O.P. Hake: Size: Hodel:

#### 2-M SYSTEM



· Rounding off to the next higher increment of 10 gal, would require \_\_\_\_ Gal. (total fluid & nitro volume)

Well No.: Nine Mile 2-7 (EREC 31-7)

### CONDITIONS OF APPROVAL APPLICATION FOR PERMIT TO DRILL

Company/Operator: Inland Production Company

Well Name & Number: Nine Mil