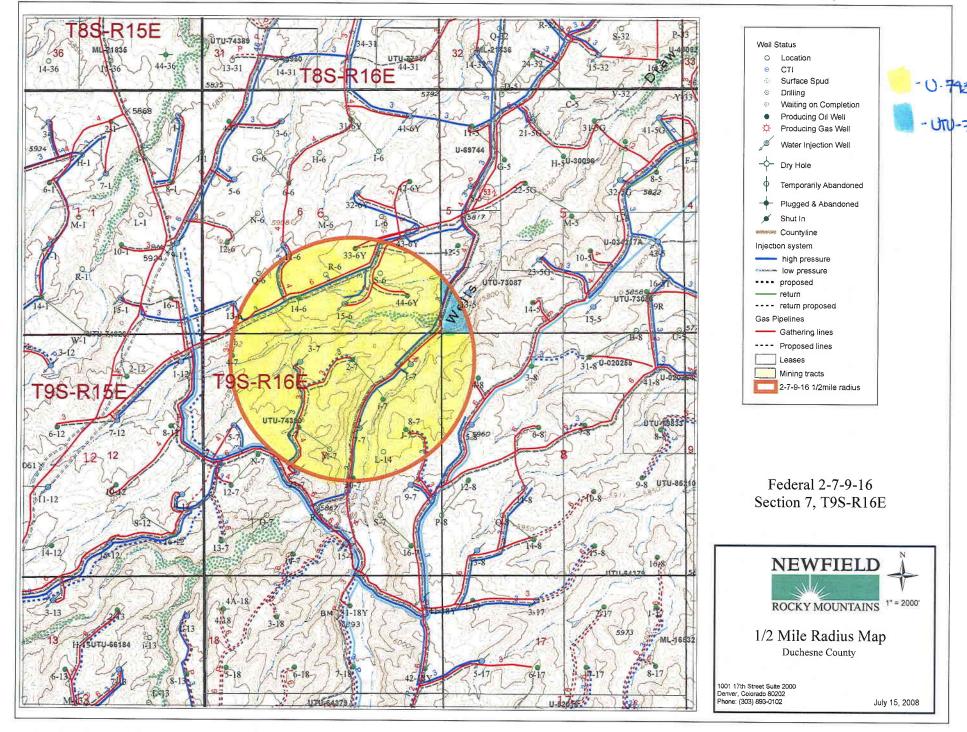

#### 1. <u>EXISTING ROADS</u>

See attached Topographic Map "A"

To reach Inland Production Company well location site Nine Mile #2-7 located in the NW 1/4 NE 1/4 Section 7, T9S, R16E, S.L.B. 7 M. Duchesne County, Utah:

Proceed westerly out of Myton, Utah along Highway 40 - 1.6 miles  $\pm$  to the junction of this highway and the Sand Wash Road; proceed southerly along this road -4.9 miles to the Wells Draw Road intersection; proceed southwesterly 2.4 miles to its intersection with an existing dirt road; proceed southwesterly 1.0 miles to its junction with an existing jeep trail; proceed souteasterly 3.4 miles to the beginning of the access road.

#### 2. PLANNED ACCESS ROAD

See Topographic Map "B" for the location of the proposed access road.

#### 3. LOCATION OF EXISTING WELLS

Refer to Exhibit "D".