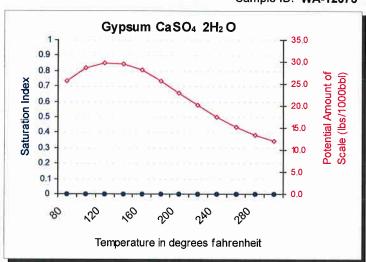

| 52.34        | 9.57                     | 12.69          | 0.00       | 12.01    | 0.00              | -402.89  | -                 | -            | 0.01           | -74.12 | 0.18       |

#### Conclusions:

Calcium Carbonate scale is indicated at all temperatures from 80°F to 300°F

Gypsum Scaling Index is negative from 80°F to 300°F

Calcium Sulfate Scaling Index is negative from 80°F to 300°F

Strontium Sulfate scaling was not evaluated

Barium Sulfate Scaling Index is negative from 80°F to 300°F

Notes:

 Multi-Chem Production Chemicals
 Friday, July 25, 2008

 Ethics
 Commitment
 Page 1 of 2
 Excellence
 Innovation

# Multi-Chem Group, LLC

Multi-Chem Analytical Laboratory 349 PR 4473 Sonora, TX 76950



# Scale Prediction Graphs

Well Name: FED 2-7-9-16











Innovation

Attaunce f 3 of 4

West Coast Region 5125 Boylan Street Bakersfield, CA 83308 (661) 325-4138

Lab Team Leader - Sheila Hernandez

(432) 495-7240

# Water Analysis Report by Baker Petrolite

Company:

**NEWFIELD EXPLORATION** 

Sales RDT:

31706

Region:

WESTERN REGION

Account Manager: RANDY HUBER (435) 823-0023

Area:

MYTON, UT

Sample #:

409361

Lease/Platform:

SOUTH WELLS DRAW

Analysis ID #:

78571

Entity (or well #):

INJECTION SYSTEM

Analysis Cost:

\$80.00

Formation:

UNKNOWN

Sample Point:

TRIPLEX SUCTION

| Summary                                                       |                         | Analysis of Sample 409361 @ 75 °F |       |            |        |       |  |  |  |  |
|---------------------------------------------------------------|-----------