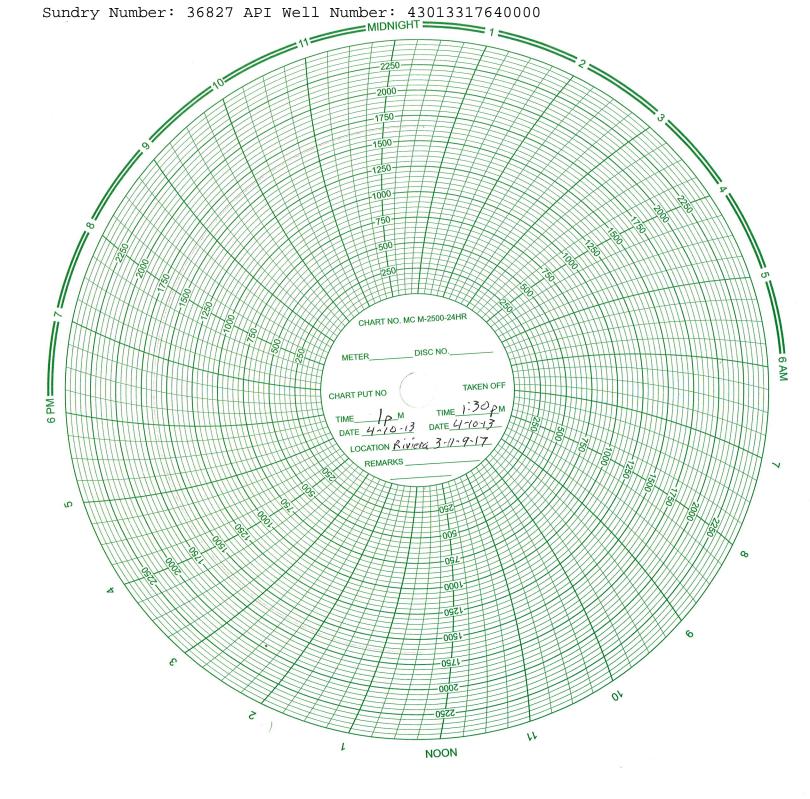

| INTITED                                                                                                            |            |                     |               |      |

# Does the annulus pressure build back up after the test? [ ] Yes [ ] No MECHANICAL INTEGRITY PRESSURE TEST

Additional comments for mechanical integrity pressure test, such as volume of fluid added to annulus and bled back at end of test, reason for failing test (casing head leak, tubing leak, other), etc.:

Cianature of Witness:



## **Daily Activity Report**

Format For Sundry RIVIERA 3-11-9-17 2/1/2013 To 6/30/2013

4/9/2013 Day: 1

Conversion

WW#9 on 4/9/2013 - MIRU pump 60bbl down csg rd pumping unit unseat pump w/ 6000 over string wt. - MIRU pump 60bbl down csg rd pumping unit unseat pump w/ 6000 over string wt. flush rods and tbg w/20 bbl reseat pump soft seat test to 3k psi w/ 18 bbl wait on trailor to LD rods TOOH Ld rods as follows 1-1/2X 22' polish rod 2-4x3/4 1-8x3/4 pony rod 99-3/4 4 per 96-3/4 slick rods 20-3/4 4 per 6-1-1/2 wt bars and pump flush w/20 bbl half way out of hole - MIRU pump 60bbl down csg rd pumping unit unseat pump w/ 6000 over string wt. flush rods and tbg w/20 bbl reseat pump soft seat test to 3k psi w/ 18 bbl wait on trailor to LD rods TOOH Ld rods as follows 1-1/2X 22' polish rod