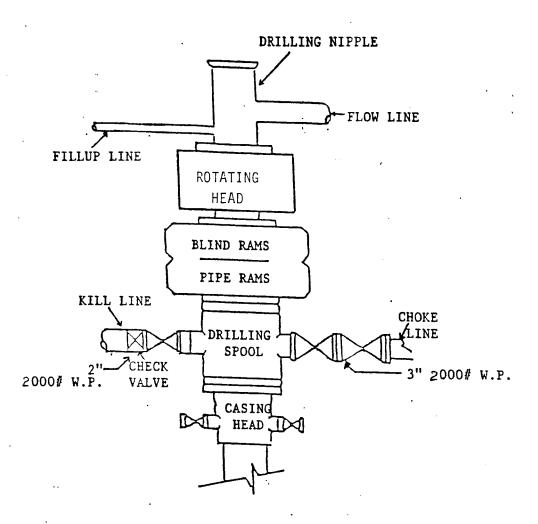

# 5. The Operator's Minimum Specifications for Pressure Control

EXHIBIT "C" is a schematic diagram of the blowout preventer equipment. A 2M system will be used. The blind rams and the pipe

rams will be tested to 1500 psi after nippling up and after any use under pressure. Pipe rams will be operationally checked each 24 hour period, as will blind rams and annular preventer each time pipe is pulled out of the hole. Such checks of BOP will be noted on daily drilling reports.

Accessories to BOP will include an upper kelly cock, floor safety valve, drill string BOP and choke manifold with pressure rating equivalent to the BOP stack.

# EXHIBIT C BOP DIAGRAM