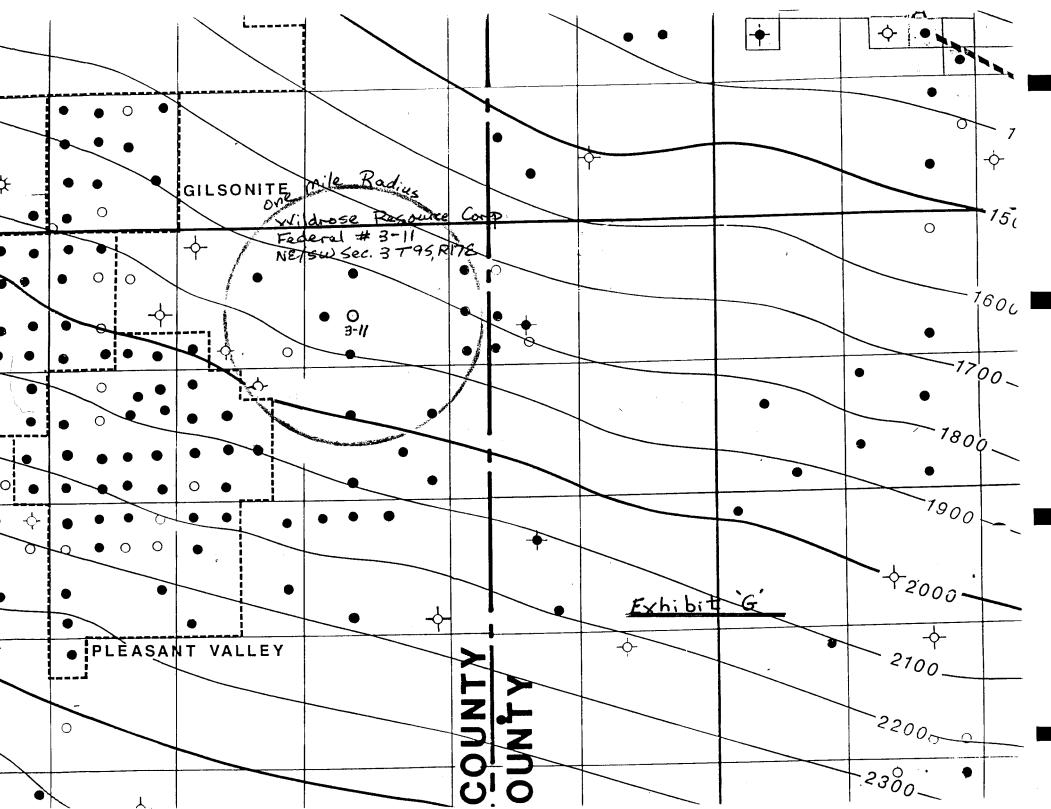

# 3. Location of Existing Wells Within a 1 Mile Radius

#### See Exhibit G

- A. Water wells none.
- B. Abandoned wells none.
- C. Temporarily abandoned wells none.
- D. Disposal wells none.
- E. Drilling wells none.
- F. Producing wells nine.
- G. Shut-in wells none.
- H. Injection wells none.