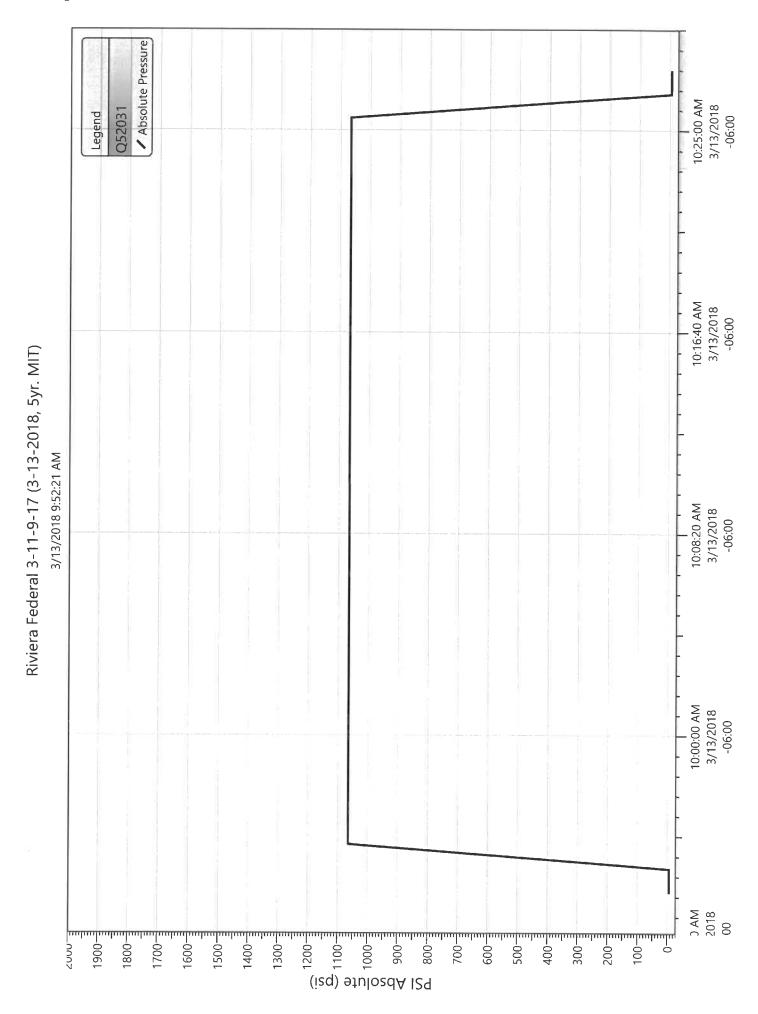

| 1389 psig                      | psig                | psig             |
| End of test pressure                              | 13 <sub>3</sub> 9 psig         | psig                | psig             |
| CASING / TUBING                                   | ANNULUS                        | PRESSURE            | RECORD           |
| 0 : 4                                             | . 1                            |                     |                  |

0 minutes psig 1065 psig psig 5 minutes psig 1065 psig psig 10 minutes psig 1065 psig psig 15 minutes psig psig 1065 psig 20 minutes psig psig 1065 psig 25 minutes psig 1065 psig psig 30 minutes 1065 psig psig psig minutes psig psig psig minutes psig psig psig RESULT [ ]Fail [ ] Pass [X] Pass [ ]Fail [ ] Pass [ ]Fail



Sundry Number: 95986 API Well Number: 43013317640000 FEDERAL APPROVAL OF THIS ACTION IS NECESSARY

| I .                                                          | STATE OF UTAH EPARTMENT OF NATURAL RESOURCE ISION OF OIL, GAS, AND MIN                                                                                                                                                                                                                             | 5.LEASE DESIGNATION AND SERIAL NUMBER: U-44004 |                                                                                                                                                       |  |
|--------------------------------------------------------------|-------------------------------------------------------------------------