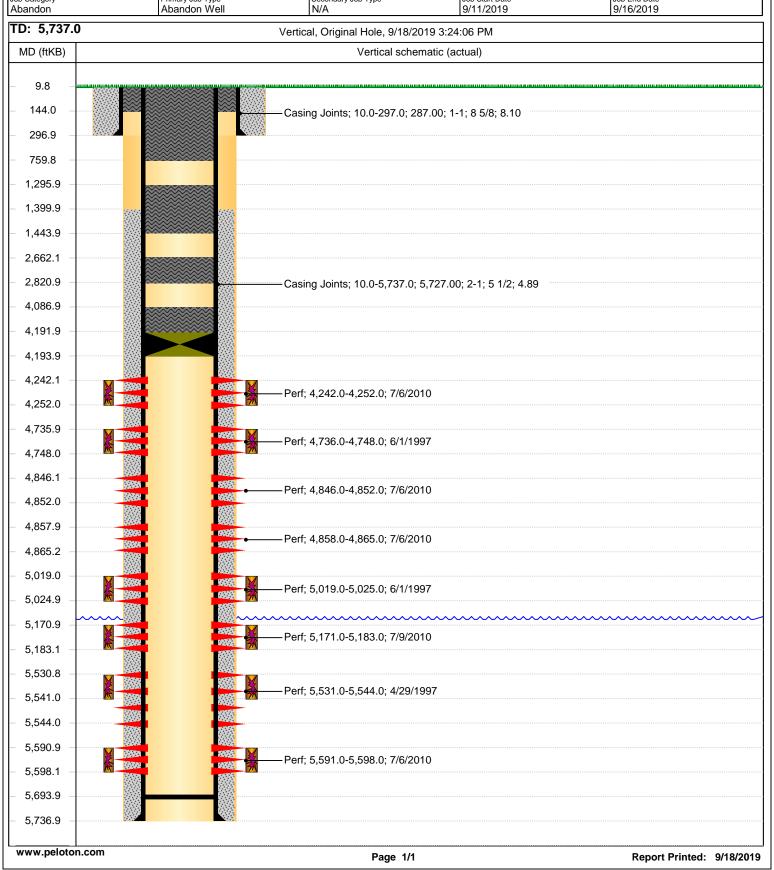

## 4. The Proposed Casing Program

| HOLE | INTERVAL | L <u>ENGTH</u> | SIZE(OP) | WEIGHT, GRADE, JOINT | NEW OR USED |
|------|----------|----------------|----------|----------------------|-------------|
|------|----------|----------------|----------|----------------------|-------------|

12.25" 0 - 300' 300' 8-5/8" 24# K-55 ST&C New

7-7/8" 0 -6200' 6200' 5-1/2" 15.50# J-55 ST&C New

Cement Program -

Surface Casing: 225 sacks Class "G" plus 2% CaCl2

Production Casing: 200 sacks Lite Cement and 600 sacks Class