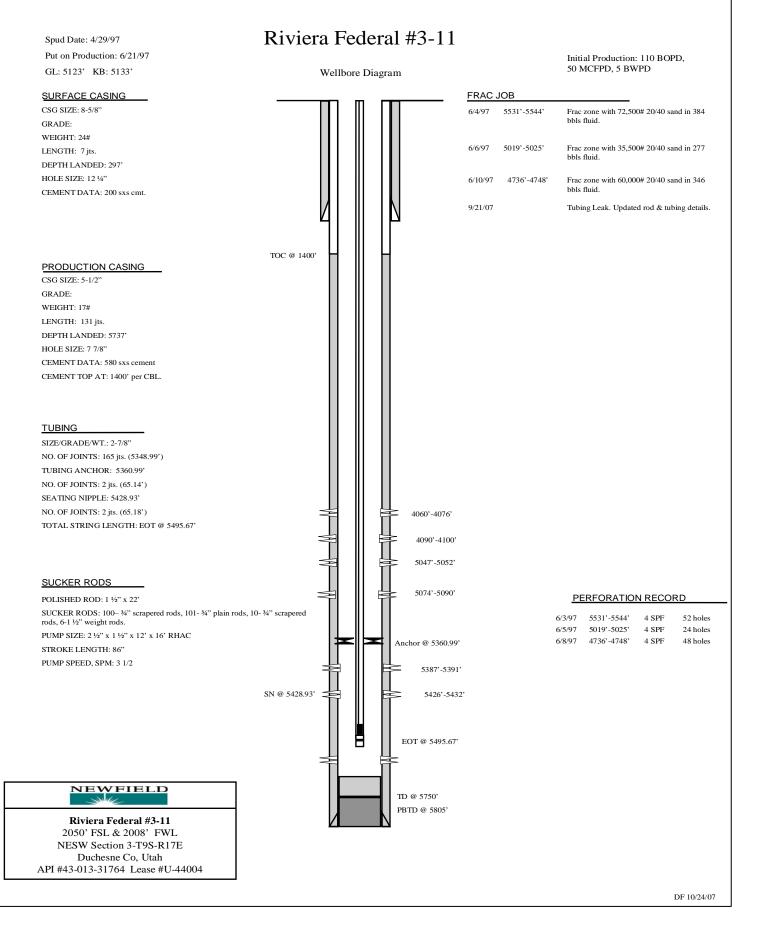

## WILDROSE RESOURCES CORPORATION RIVIERA FEDERAL #3-11 LEASE #U-44004 NE/SW SECTION 3, T9S, R17E UINTAH COUNTY, UTAH

## 4. The Proposed Casing Program

| HOLE | INTERVAL | L <u>ENGTH</u> | SIZE(OP) | WEIGHT, GRADE, JOINT | NEW OR USED |
|------|----------|----------------|----------|----------------------|-------------|
|------|----------|----------------|----------|----------------------|-------------|

12.25" 0 - 300' 300' 8-5/8" 24# K-55 ST&C New

7-7/8" 0 -6200' 6200' 5-1/2" 15.50# J-55 ST&C New

Cement Program -

Surface Casing: 225 sacks Class "G" plus 2% CaCl2

Production Casing: 200 sacks Lite Cement and 600 sacks Class

# 8. The Testing, Logging and Coring Programs to be Followed

- a) No Drill Stem Tests will be run.
- b) The Logging Program: Dual Later Log 300' T.D. Formation Density-CNL 4000' T.D.
- c) No coring is anticipated.
- d) Stimulation procedures will be determined after evaluation of logs. If treatment is indicated, appropriate Sundry Notice will be submitted for approval.