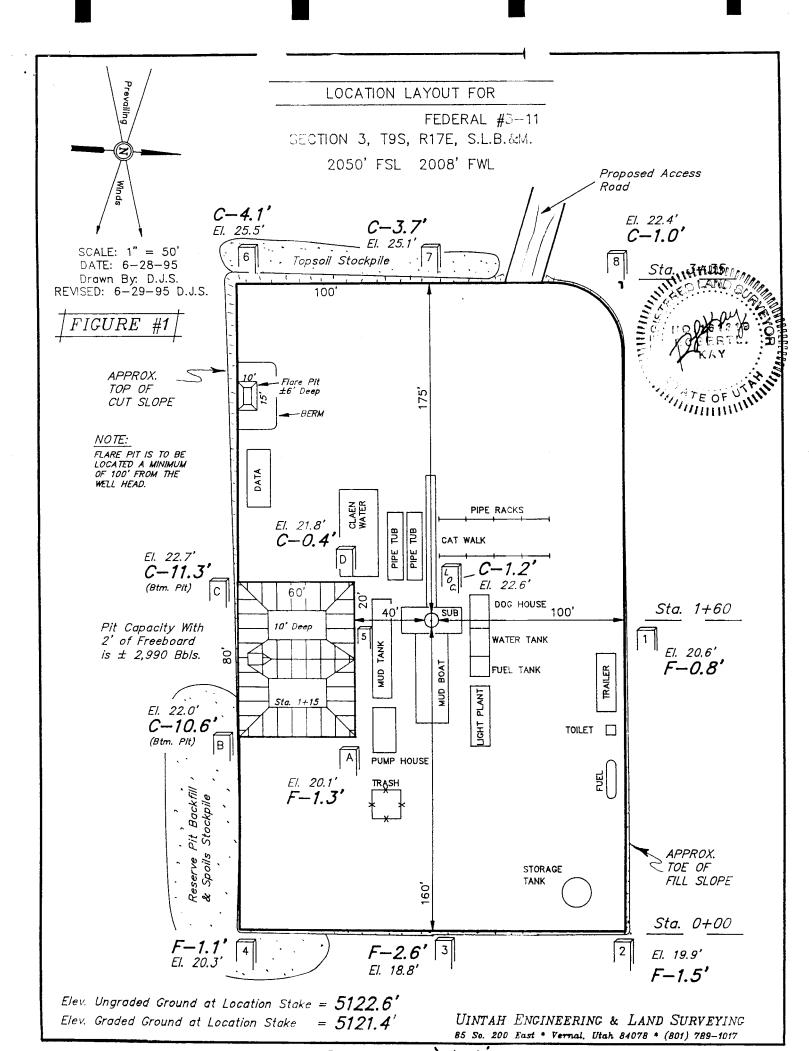

# WILDROSE RESCURCES CORPORATION

Well location, FEDERAL #3-11, located as shown in the NE 1/4 SW 1/4 of Section 3, T9S, R17E, S.L.B.&M. Duchesne County, Utah.

#### 9. Well Site Layout

- A. See Exhibit H.
- B. See Exhibit H.
- C. See Exhibit H.

The reserve pit will be located on the south side of the location.

The flare pit will be located downwind of the prevailing wind direction on the south side of the location a minimum of 100 feet from the well head and 30 feet from the reserve pit fence.

Topsoil - will be stored at the west side of the location.

Access to the well pad will be from the northwest.