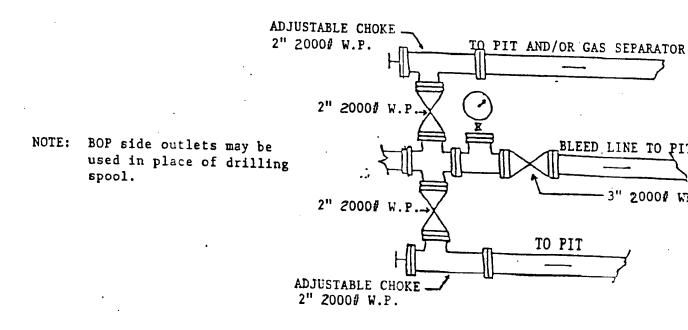

# 5. The Operator's Minimum Specifications for Pressure Control

EXHIBIT "C" is a schematic diagram of the blowout preventer equipment. A 2M system will be used. The blind rams and the pipe

rams will be tested to 1500 psi after nippling up and after any use under pressure. Pipe rams will be operationally checked each 24 hour period, as will blind rams and annular preventer each time pipe is pulled out of the hole. Such checks of BOP will be noted on daily drilling reports.

Accessories to BOP will include an upper kelly cock, floor safety valve, drill string BOP and choke manifold with pressure rating equivalent to the BOP stack.

# EXHIBIT C BOP DIAGRAM