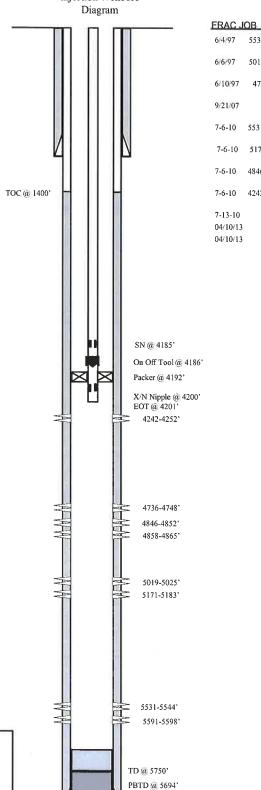

EPTH LANDED: 297'
HOLE SIZE: 12 ¼"
CEMENT DATA: 200 sxs cmt.

#### PRODUCTION CASING

CSG SIZE: 5-1/2"
GRADE:
WEIGHT: 17#
LENGTH: 131 jts.
DEPTH LANDED: 5737'
HOLE SIZE: 7 7/8"
CEMENT DATA: 580 sxs cement
CEMENT TOP AT: 1400' per CBL.

#### TUBING

SIZE/GRADE/WT.: 2-7/8" / J-55 / 6.5#

NO. OF JOINTS: 134 jts (4175.2')

SEATING NIPPLE: 2-7/8" (1.10')

SN LANDED AT: 4185.2' KB

ON/OFF TOOL AT: 4186.3'

ARROW #1 PACKER CE AT: 4192.37'

XO 2-3/8 x 2-7/8 J-55 AT: 4195.2'

TBG PUP 2-3/8 J-55 AT: 4195.8'

X/N NIPPLE AT: 4199.9'

TOTAL STRING LENGTH: EOT @ 4201.44'

## NEWFIELD

Riviera Federal 3-11-9-17 2050' FSL & 2008 FWL NE/SW Section 3-T9S-R17E Duchesne Co, Utah API #43-013-31764 Lease #U-44004

## Riviera Federal 3-11-9-17

Injection Wellbore

Initial Production: 110 BOPD, 50 MCFPD, 5 BWPD



| FRAC.    | OB          |                                                      |
|----------|-------------|------------------------------------------------------|
| 6/4/97   | 5531'-5544' | Frac zone with 72,500# 20/40 sand in 384 bbls fluid. |
| 6/6/97   | 5019'-5025' | Frac zone with 35,500# 20/40 sand in 277 bbls fluid. |
| 6/10/97  | 4736'-4748' | Frac zone with 60,000# 20/40 sand in 346 bbls fluid. |
| 9/21/07  |             | Tubing Leak. Updated rod & tubing details.           |
| 7-6-10   | 5531-5598'  | Frac zone with 24737# 20/40 sand in 331 bbls fluid.  |
| 7-6-10   | 5171-5183'  | Frac zone with 24303# 20/40 sand in 203 bbls fluid.  |
| 7-6-10   | 4846-4865'  | Frac zone with 60965# 20/40 sand in 493 bbls fluid.  |
| 7-6-10   | 4242-4252'  | Frac zone with 21872# 20/40 sand