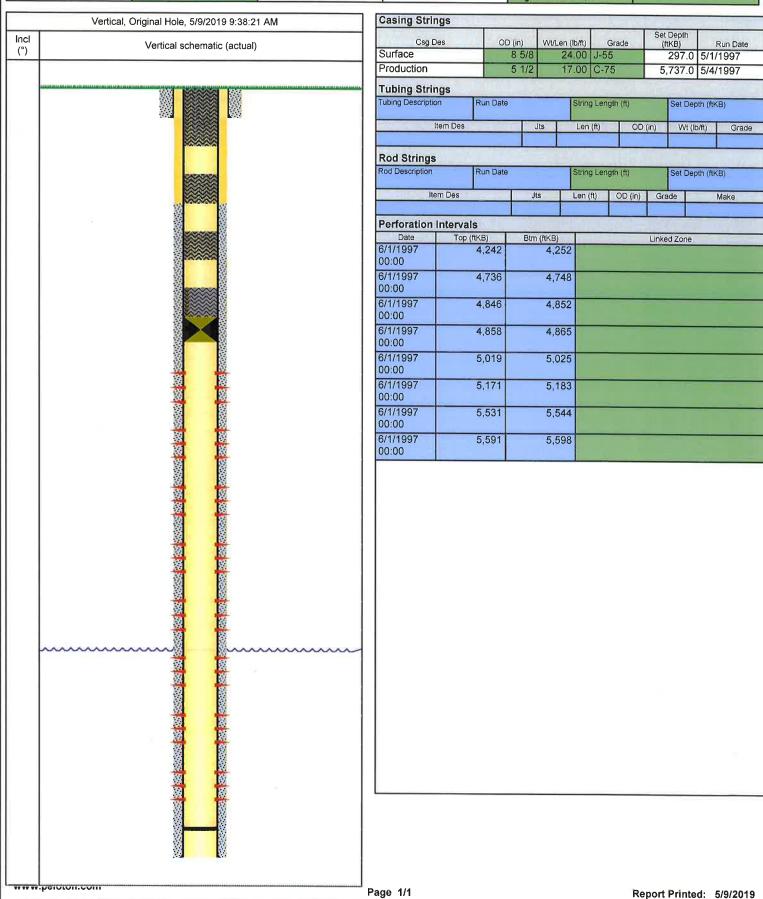

## 4. The Proposed Casing Program

| HOLE | INTERVAL | L <u>ENGTH</u> | SIZE(OP) | WEIGHT, GRADE, JOINT | NEW OR USED |
|------|----------|----------------|----------|----------------------|-------------|
|------|----------|----------------|----------|----------------------|-------------|

12.25" 0 - 300' 300' 8-5/8" 24# K-55 ST&C New

7-7/8" 0 -6200' 6200' 5-1/2" 15.50# J-55 ST&C New

Cement Program -

Surface Casing: 225 sacks Class "G" plus 2% CaCl2

Production Casing: 200 sacks Lite Cement and 600 sacks Class