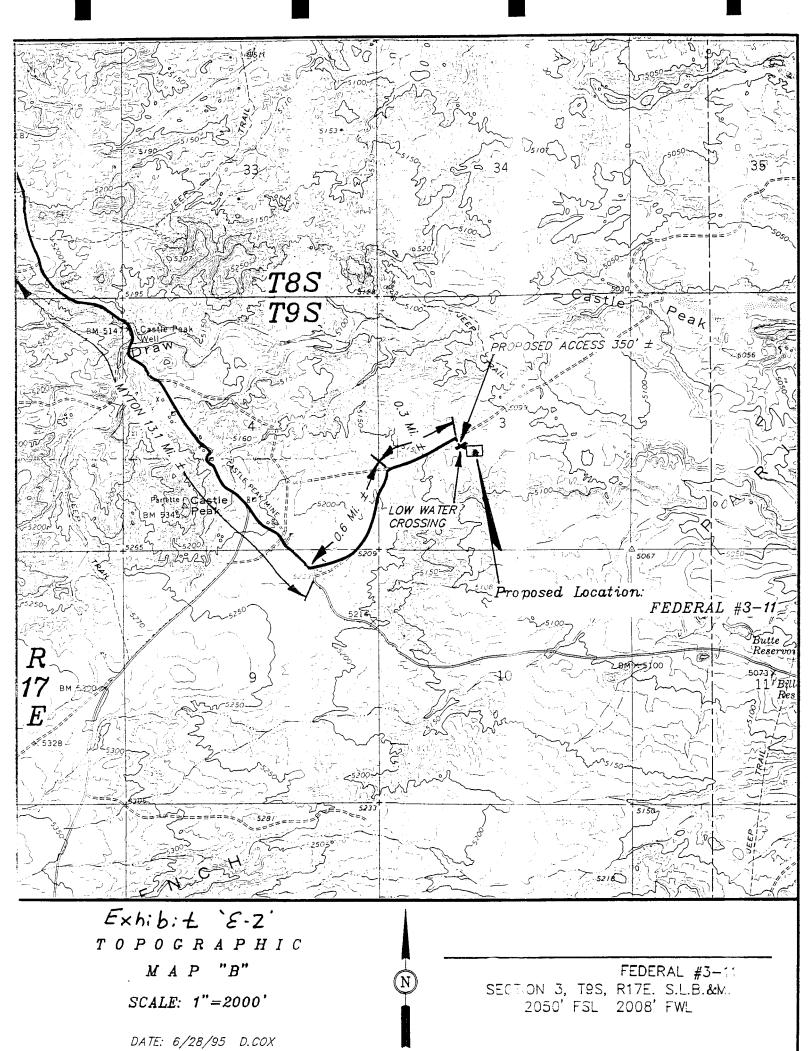

## 1. Existing Roads

- A. The proposed well site and elevation plat is shown on Exhibit A.
- B. From Myton, Utah, go west 1 mile. Turn south on Pleasant Valley road. Go south for 11.6 miles. Turn northeast (left) for 0.9 miles. Turn south (right) 350 feet to location.
- C. See Exhibit E for access roads.
- D. There are no plans for improvement of existing roads. Roads will be maintained in present condition.

## 2. Planned Access Roads - (Newly Constructed)

- A. Length 350 feet.
- B. Width 30' right of way with 18' running surface maximum.
- C. Maximum grades 2%
- D. Turnouts N/A
- E. Drainage design Barrow ditches and water turnouts as required.
- F. Culverts, bridges, cuts and fills None.
- G. Surfacing material (source) from location and access road.
- H. Gates, cattle guards and fence cuts None.
- All travel will be confined to existing access road rights of way.