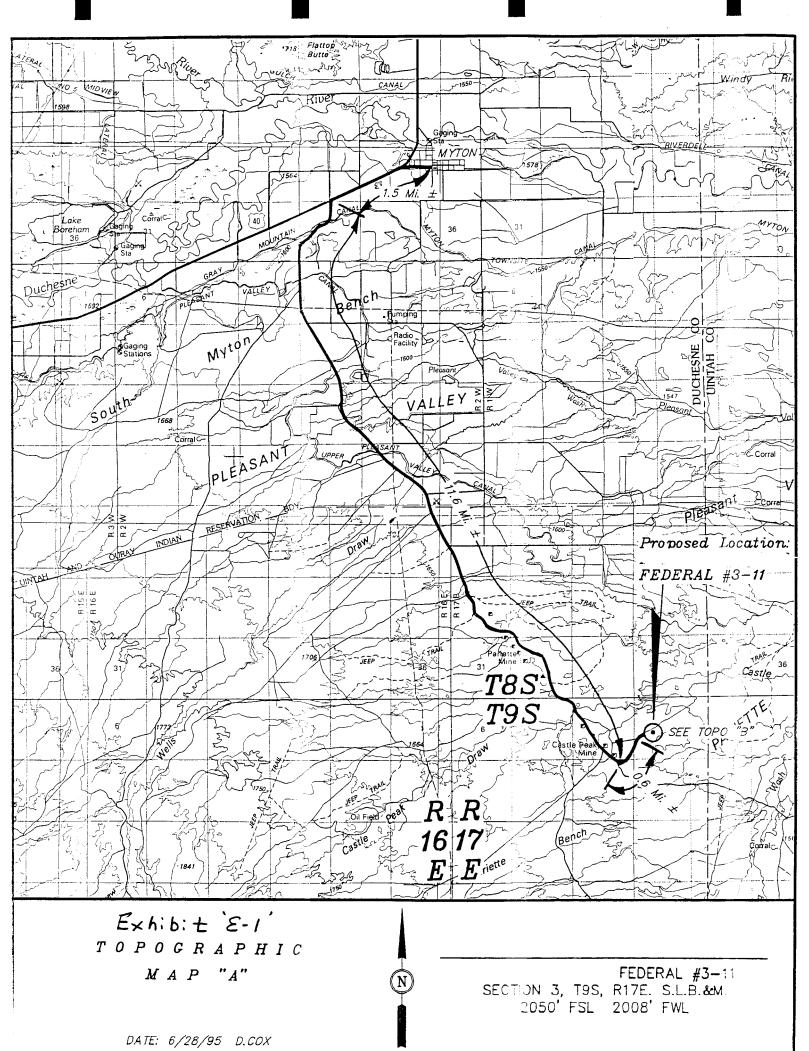

## 1. Existing Roads

- A. The proposed well site and elevation plat is shown on Exhibit A.
- B. From Myton, Utah, go west 1 mile. Turn south on Pleasant Valley road. Go south for 11.6 miles. Turn northeast (left) for 0.9 miles. Turn south (right) 350 feet to location.
- C. See Exhibit E for access roads.
- D. There are no plans for improvement of existing roads. Roads will be maintained in present condition.

## 2. Planned Access Roads - (Newly Constructed)

- A. Length 350 feet.
- B. Width 30' right of way with 18' running surface maximum.
- C. Maximum grades 2%
- D. Turnouts N/A
- E. Drainage design Barrow ditches and water turnouts as required.
- F. Culverts, bridges, cuts and fills None.
- G. Surfacing material (source) from location and access road.
- H. Gates, cattle guards and fence cuts None.
- All travel will be confined to existing access road rights of way.