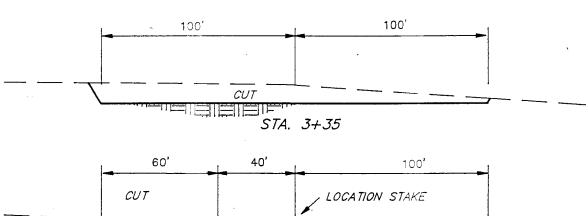

#### 9. Well Site Layout

- A. See Exhibit H.
- B. See Exhibit H.
- C. See Exhibit H.

The reserve pit will be located on the south side of the location.

The flare pit will be located downwind of the prevailing wind direction on the south side of the location a minimum of 100 feet from the well head and 30 feet from the reserve pit fence.