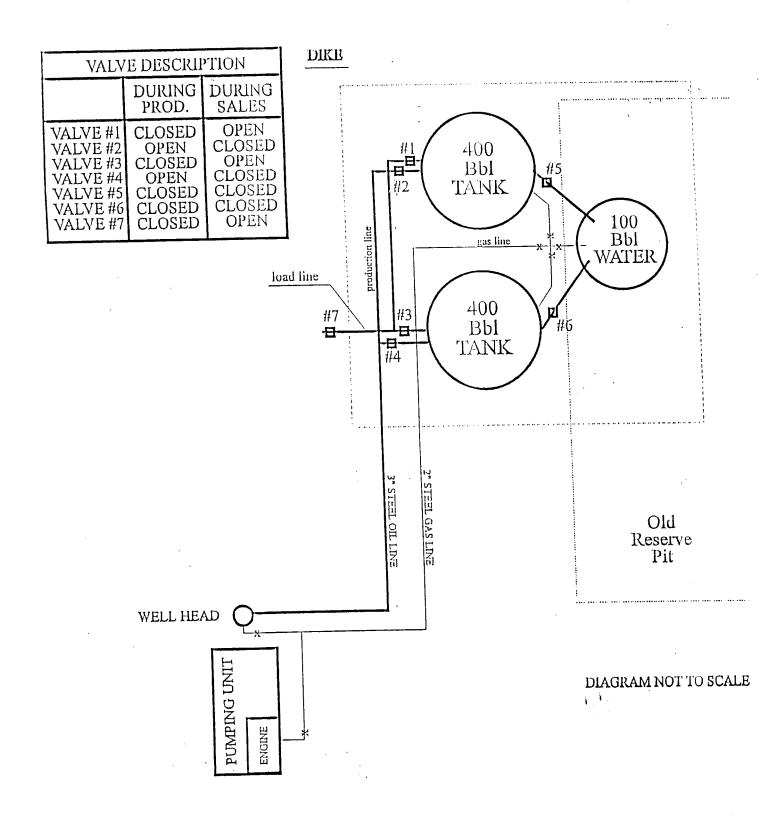

## 4. Location of Existing and/or Proposed Facilities

- A. On well pad See Exhibit F for all production facilities to be used if well is completed as a producing oil well.
- B. Off well pad N/A

If a tank battery is constructed on this lease, the battery or the well pad will be surrounded by a dike of sufficient capacity to contain, at a minimum, the entire content of the largest tank within the battery, unless more stringent protective requirements are deemed necessary by the authorized officer.

Tank battery will be placed on the southeast side of the location.

All permanent (on site for six months or longer) structures constructed or installed (including pumping units) will be painted a flat, non-reflective, earthtone color to match one of the standard environmental colors, as determined by the Rock Mountain Five state Interagency Committee. All facilities will be painted within 6 months of installation. Facilities required to comply with O.S.H.A. (Occupational Safety and Health Act) will be excluded.