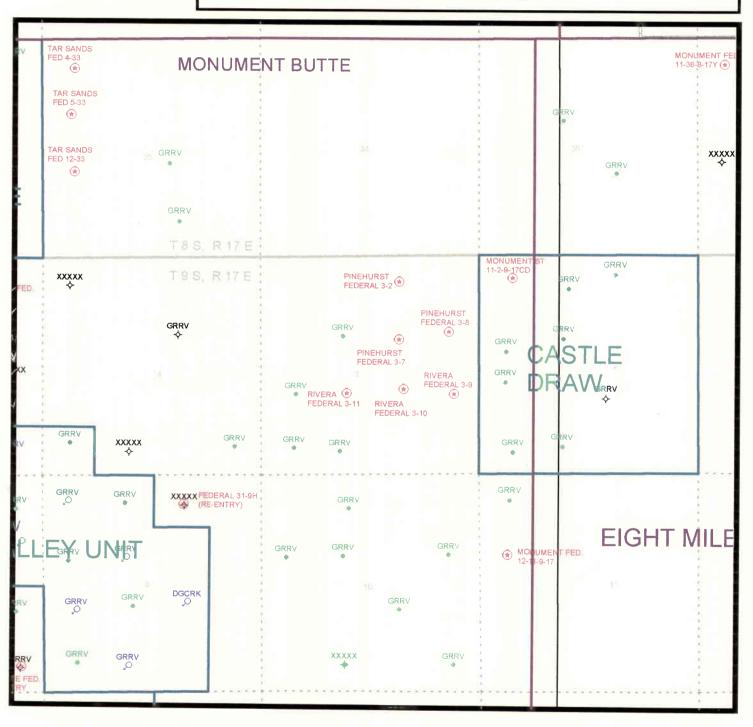

# T9S, R17E, S.L.B.&M.

# WILDROSE RESCURCES CORPORATION

Well location, FEDERAL #3-11, located as shown in the NE 1/4 SW 1/4 of Section 3, T9S, R17E, S.L.B.&M. Duchesne County, Utah.

# 3. Location of Existing Wells Within a 1 Mile Radius

#### See Exhibit G

- A. Water wells none.
- B. Abandoned wells none.
- C. Temporarily abandoned wells none.
- D. Disposal wells none.
- E. Drilling wells none.
- F. Producing wells nine.
- G. Shut-in wells none.
- H. Injection wells none.