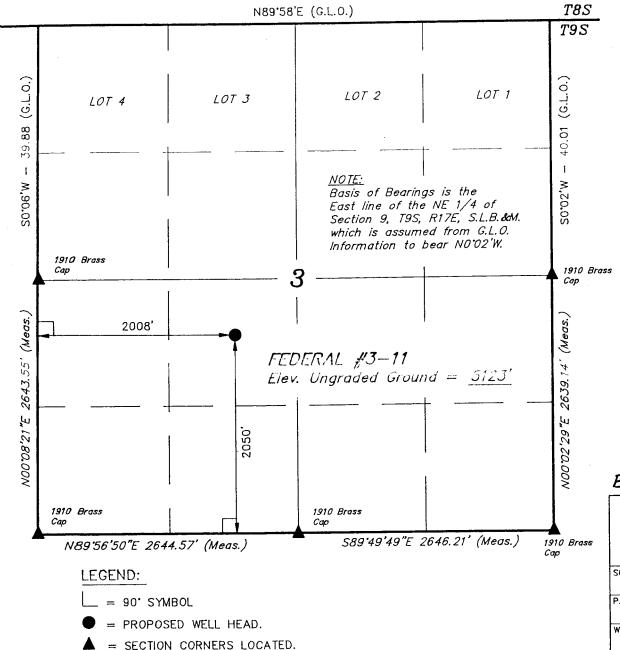

# WILDROSE RESCURCES CORPORATION

Well location, FEDERAL #3-11, located as shown in the NE 1/4 SW 1/4 of Section 3, T9S, R17E, S.L.B.&M. Duchesne County, Utah.

# BASIS OF ELEVATION

SPOT ELEVATION AT THE SOUTHEAST CORNER OF SECTION 3, T9S, R17E, S.L.B.&M. TAKEN FROM THE PARIETTE DRAW SW, QUADRANGLE, UTAH, 7.5 MINUTE QUAD. (TOPOGRAPHIC MAP) PUBLISHED BY THE UNITED STATES DEPARTMENT OF THE INTERIOR, GEOLOGICAL SURVEY. SAID ELEVATION IS MARKED AS BEING 5067 FEET.

# CERTIFICATELLILLE

THIS IS TO CERTIFY THAT THE ARDYE PLAT WAS PREPARED FROM FIELD NOTES OF ACTUAL SURVEY MADE BY ME OR THE SUPERVISION AND THAT THE STANDARD TRUE AND CORRECT TO THE BEST OF MY KNOWLEDGE AND BUPPLIO. 1612 9.02

# Exhibit A

UINTAH ENGINEERING & LAND SURVEYING

85 SOUTH 200 EAST - VERNAL, UTAH 84078

(801) 789-1017

| SCALE<br>1" = 1000'  | DATE SURVEYED:         DATE DRAWN:           6-23-95         6-28-95 |
|----------------------|----------------------------------------------------------------------|
| PARTY D.A. K.K. D.J. | REFERENCES  G.L.O. PLAT                                              |
| WEATHER              | FILE                                                                 |
| WARM                 | SNYDER OIL CORP.                                                     |