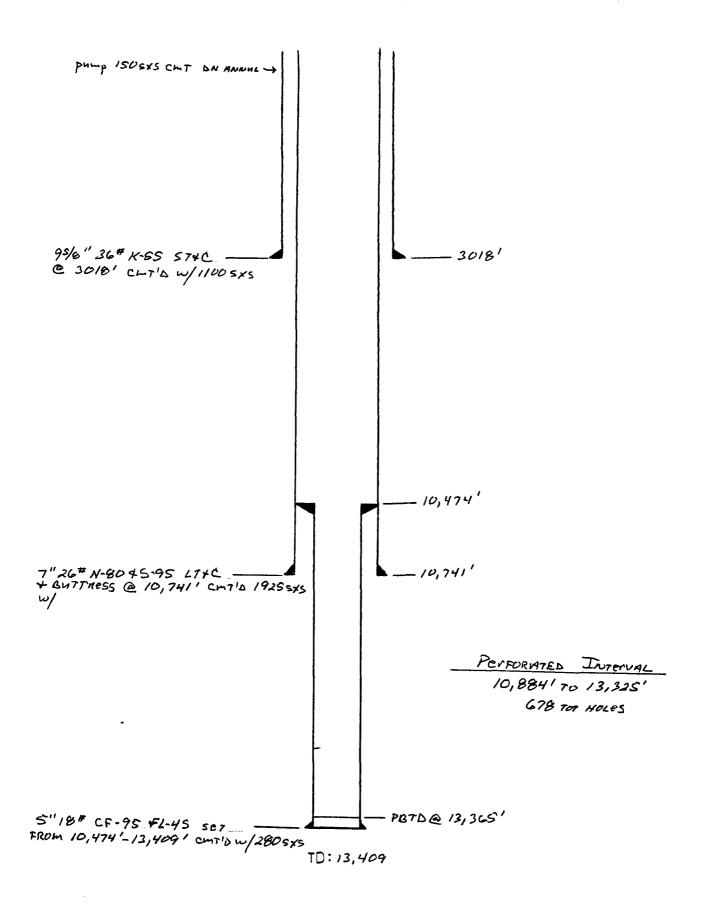

### STATE OF UTAH DEPARTMENT OF NATURAL RESOURCES DIVISION OF OIL, GAS, AND MINING

| DIVISION OF OIL, GAS, AND MINING                                                                                                                                                                                                                                                                                                                                                                                                                                                                                                                                                                                                                                                                                                                                                                                                                                                                                                                                                                                                                                                                                                                                                                                                                                                                                                                                                                                                                                                                                                                                                                                                                                                                                                                                                                                                                                                                                                                                                                                                                                                                                               | 5. Lease Designation and Serial No.                                                                            |
|--------------------------------------------------------------------------------------------------------------------------------------------------------------------------------------------------------------------------------------------------------------------------------------------------------------------------------------------------------------------------------------------------------------------------------------------------------------------------------------------------------------------------------------------------------------------------------------------------------------------------------------------------------------------------------------------------------------------------------------------------------------------------------------------------------------------------------------------------------------------------------------------------------------------------------------------------------------------------------------------------------------------------------------------------------------------------------------------------------------------------------------------------------------------------------------------------------------------------------------------------------------------------------------------------------------------------------------------------------------------------------------------------------------------------------------------------------------------------------------------------------------------------------------------------------------------------------------------------------------------------------------------------------------------------------------------------------------------------------------------------------------------------------------------------------------------------------------------------------------------------------------------------------------------------------------------------------------------------------------------------------------------------------------------------------------------------------------------------------------------------------|----------------------------------------------------------------------------------------------------------------|
|                                                                                                                                                                                                                                                                                                                                                                                                                                                                                                                                                                                                                                                                                                                                                                                                                                                                                                                                                                                                                                                                                                                                                                                                                                                                                                                                                                                                                                                                                                                                                                                                                                                                                                                                                                                                                                                                                                                                                                                                                                                                                                                                | Fee Lease                                                                                                      |
| APPLICATION FOR PERMIT TO DRILL, DEEPEN, OR PLUG                                                                                                                                                                                                                                                                                                                                                                                                                                                                                                                                                                                                                                                                                                                                                                                                                                                                                                                                                                                                                                                                                                                                                                                                                                                                                                                                                                                                                                                                                                                                                                                                                                                                                                                                                                                                                                                                                                                                                                                                                                                                               | BACK 6. If Indian, Allottee or Tribe Name                                                                      |
| a. Type of Work                                                                                                                                                                                                                                                                                                                                                                                                                                                                                                                                                                                                                                                                                                                                                                                                                                                                                                                                                                                                                                                                                                                                                                                                                                                                                                                                                                                                                                                                                                                                                                                                                                                                                                                                                                                                                                                                                                                                                                                                                                                                                                                | Not Applicable                                                                                                 |
|                                                                                                                                                                                                                                                                                                                                                                                                                                                                                                                                                                                                                                                                                                                                                                                                                                                                                                                                                                                                                                                                                                                                                                                                                                                                                                                                                                                                                                                                                                                                                                                                                                                                                                                                                                                                                                                                                                                                                                                                                                                                                                                                | CK No. 1 2 2 2 2 2 2 2 2 2 2 2 2 2 2 2 2 2 2                                                                   |
| b. Type of Well                                                                                                                                                                                                                                                                                                                                                                                                                                                                                                                                                                                                                                                                                                                                                                                                                                                                                                                                                                                                                                                                                                                                                                                                                                                                                                                                                                                                                                                                                                                                                                                                                                                                                                                                                                                                                                                                                                                                                                                                                                                                                                                | Not Applicable                                                                                                 |
| Oil Well Gas Well Other Zon                                                                                                                                                                                                                                                                                                                                                                                                                                                                                                                                                                                                                                                                                                                                                                                                                                                                                                                                                                                                                                                                                                                                                                                                                                                                                                                                                                                                                                                                                                                                                                                                                                                                                                                                                                                                                                                                                                                                                                                                                                                                                                    |                                                                                                                |
| Name of Operator                                                                                                                                                                                                                                                                                                                                                                                                                                                                                                                                                                                                                                                                                                                                                                                                                                                                                                                                                                                                                                                                                                                                                                                                                                                                                                                                                                                                                                                                                                                                                                                                                                                                                                                                                                                                                                                                                                                                                                                                                                                                                                               | Joy Well No                                                                                                    |
|                                                                                                                                                                                                                                                                                                                                                                                                                                                                                                                                                                                                                                                                                                                                                                                                                                                                                                                                                                                                                                                                                                                                                                                                                                                                                                                                                                                                                                                                                                                                                                                                                                                                                                                                                                                                                                                                                                                                                                                                                                                                                                                                | 2-3B3                                                                                                          |
| Address of Operator                                                                                                                                                                                                                                                                                                                                                                                                                                                                                                                                                                                                                                                                                                                                                                                                                                                                                                                                                                                                                                                                                                                                                                                                                                                                                                                                                                                                                                                                                                                                                                                                                                                                                                                                                                                                                                                                                                                                                                                                                                                                                                            | 10. Field and Pool, or Wildcat                                                                                 |
| P. O. Box 749, Denver, Colorado 80201-0749  Location of Well (Report location clearly and in accordance with any State requirements of At surface                                                                                                                                                                                                                                                                                                                                                                                                                                                                                                                                                                                                                                                                                                                                                                                                                                                                                                                                                                                                                                                                                                                                                                                                                                                                                                                                                                                                                                                                                                                                                                                                                                                                                                                                                                                                                                                                                                                                                                              | Bluebell Altamont (055)                                                                                        |
| At surface                                                                                                                                                                                                                                                                                                                                                                                                                                                                                                                                                                                                                                                                                                                                                                                                                                                                                                                                                                                                                                                                                                                                                                                                                                                                                                                                                                                                                                                                                                                                                                                                                                                                                                                                                                                                                                                                                                                                                                                                                                                                                                                     | 11. Sec., T., R., M., or Blk.                                                                                  |
| 2078' FSL, 2477' FWL (NE¼SW¼) 3-2S-3W                                                                                                                                                                                                                                                                                                                                                                                                                                                                                                                                                                                                                                                                                                                                                                                                                                                                                                                                                                                                                                                                                                                                                                                                                                                                                                                                                                                                                                                                                                                                                                                                                                                                                                                                                                                                                                                                                                                                                                                                                                                                                          | and Survey or Area                                                                                             |
| At proposed prod. zone                                                                                                                                                                                                                                                                                                                                                                                                                                                                                                                                                                                                                                                                                                                                                                                                                                                                                                                                                                                                                                                                                                                                                                                                                                                                                                                                                                                                                                                                                                                                                                                                                                                                                                                                                                                                                                                                                                                                                                                                                                                                                                         | Section 3, T2S, R3W                                                                                            |
| Same As Above  Distance in miles and direction from nearest town or post office*                                                                                                                                                                                                                                                                                                                                                                                                                                                                                                                                                                                                                                                                                                                                                                                                                                                                                                                                                                                                                                                                                                                                                                                                                                                                                                                                                                                                                                                                                                                                                                                                                                                                                                                                                                                                                                                                                                                                                                                                                                               | 12. County or Parrish 13. State                                                                                |
| Approximately 2 Miles South of Bluebell, Utah                                                                                                                                                                                                                                                                                                                                                                                                                                                                                                                                                                                                                                                                                                                                                                                                                                                                                                                                                                                                                                                                                                                                                                                                                                                                                                                                                                                                                                                                                                                                                                                                                                                                                                                                                                                                                                                                                                                                                                                                                                                                                  | Duchesne Utah                                                                                                  |
| 5. Distance from proposed* 16. No. of acres in lease                                                                                                                                                                                                                                                                                                                                                                                                                                                                                                                                                                                                                                                                                                                                                                                                                                                                                                                                                                                                                                                                                                                                                                                                                                                                                                                                                                                                                                                                                                                                                                                                                                                                                                                                                                                                                                                                                                                                                                                                                                                                           | 17. No. of acres assigned                                                                                      |
| location to nearest property or lease line, ft. (Also to nearest driv. line, if any)  2078                                                                                                                                                                                                                                                                                                                                                                                                                                                                                                                                                                                                                                                                                                                                                                                                                                                                                                                                                                                                                                                                                                                                                                                                                                                                                                                                                                                                                                                                                                                                                                                                                                                                                                                                                                                                                                                                                                                                                                                                                                     | to this well<br>320 Two (2) Wells Per Section                                                                  |
| (Also to nearest drig. line, if any)  5. Distance from proposed location*  19. Proposed depth                                                                                                                                                                                                                                                                                                                                                                                                                                                                                                                                                                                                                                                                                                                                                                                                                                                                                                                                                                                                                                                                                                                                                                                                                                                                                                                                                                                                                                                                                                                                                                                                                                                                                                                                                                                                                                                                                                                                                                                                                                  | 20. Rotary or cable tools                                                                                      |
| to nearest well, drilling, completed, or applied for, on this lease, ft.  3100'  13,500'  Mesa                                                                                                                                                                                                                                                                                                                                                                                                                                                                                                                                                                                                                                                                                                                                                                                                                                                                                                                                                                                                                                                                                                                                                                                                                                                                                                                                                                                                                                                                                                                                                                                                                                                                                                                                                                                                                                                                                                                                                                                                                                 | Rotary                                                                                                         |
| Elevations (Show whether DF, RT, GR, etc.)                                                                                                                                                                                                                                                                                                                                                                                                                                                                                                                                                                                                                                                                                                                                                                                                                                                                                                                                                                                                                                                                                                                                                                                                                                                                                                                                                                                                                                                                                                                                                                                                                                                                                                                                                                                                                                                                                                                                                                                                                                                                                     | 22. Approx. date work will start*                                                                              |
| 6025' GR                                                                                                                                                                                                                                                                                                                                                                                                                                                                                                                                                                                                                                                                                                                                                                                                                                                                                                                                                                                                                                                                                                                                                                                                                                                                                                                                                                                                                                                                                                                                                                                                                                                                                                                                                                                                                                                                                                                                                                                                                                                                                                                       | March 15, 1990                                                                                                 |
| PROPOSED CASING AND CEMENTING PROGRA                                                                                                                                                                                                                                                                                                                                                                                                                                                                                                                                                                                                                                                                                                                                                                                                                                                                                                                                                                                                                                                                                                                                                                                                                                                                                                                                                                                                                                                                                                                                                                                                                                                                                                                                                                                                                                                                                                                                                                                                                                                                                           |                                                                                                                |
|                                                                                                                                                                                                                                                                                                                                                                                                                                                                                                                                                                                                                                                                                                                                                                                                                                                                                                                                                                                                                                                                                                                                                                                                                                                                                                                                                                                                                                                                                                                                                                                                                                                                                                                                                                                                                                                                                                                                                                                                                                                                                                                                |                                                                                                                |
| Size of Hole Size of Casing Weight per Foot Setting Depth                                                                                                                                                                                                                                                                                                                                                                                                                                                                                                                                                                                                                                                                                                                                                                                                                                                                                                                                                                                                                                                                                                                                                                                                                                                                                                                                                                                                                                                                                                                                                                                                                                                                                                                                                                                                                                                                                                                                                                                                                                                                      | Quantity of Cement                                                                                             |
| 24 " 20 " Steel Conductor 0- 40'                                                                                                                                                                                                                                                                                                                                                                                                                                                                                                                                                                                                                                                                                                                                                                                                                                                                                                                                                                                                                                                                                                                                                                                                                                                                                                                                                                                                                                                                                                                                                                                                                                                                                                                                                                                                                                                                                                                                                                                                                                                                                               | 30 sx Redimix Circ. to Surf.*                                                                                  |
| 12-1/4" 9-5/8" J-55 36# 0-3,000'<br>8-3/4" 7 "N-80 26# 0-11,000'                                                                                                                                                                                                                                                                                                                                                                                                                                                                                                                                                                                                                                                                                                                                                                                                                                                                                                                                                                                                                                                                                                                                                                                                                                                                                                                                                                                                                                                                                                                                                                                                                                                                                                                                                                                                                                                                                                                                                                                                                                                               | 900 sx Circ. to Surface<br>1500 sx Class "H" Nitrate Foam                                                      |
| 8-3/4" 7 "N-80 26# 0-11,000'<br>6-1/2" 5 "S-95 18# 10,700-13,500'                                                                                                                                                                                                                                                                                                                                                                                                                                                                                                                                                                                                                                                                                                                                                                                                                                                                                                                                                                                                                                                                                                                                                                                                                                                                                                                                                                                                                                                                                                                                                                                                                                                                                                                                                                                                                                                                                                                                                                                                                                                              | 500 sx Class in Nitrate Poaiii                                                                                 |
| * Conductor Optional.  - PLEASE REFER TO ATTACHED DRILLING P                                                                                                                                                                                                                                                                                                                                                                                                                                                                                                                                                                                                                                                                                                                                                                                                                                                                                                                                                                                                                                                                                                                                                                                                                                                                                                                                                                                                                                                                                                                                                                                                                                                                                                                                                                                                                                                                                                                                                                                                                                                                   | ROGNOSIS.                                                                                                      |
| TENSE REFER TO ATTACHED BREEFING TO                                                                                                                                                                                                                                                                                                                                                                                                                                                                                                                                                                                                                                                                                                                                                                                                                                                                                                                                                                                                                                                                                                                                                                                                                                                                                                                                                                                                                                                                                                                                                                                                                                                                                                                                                                                                                                                                                                                                                                                                                                                                                            | TECHNICAL REVIEW                                                                                               |
| ,                                                                                                                                                                                                                                                                                                                                                                                                                                                                                                                                                                                                                                                                                                                                                                                                                                                                                                                                                                                                                                                                                                                                                                                                                                                                                                                                                                                                                                                                                                                                                                                                                                                                                                                                                                                                                                                                                                                                                                                                                                                                                                                              | Engr.                                                                                                          |
| ,                                                                                                                                                                                                                                                                                                                                                                                                                                                                                                                                                                                                                                                                                                                                                                                                                                                                                                                                                                                                                                                                                                                                                                                                                                                                                                                                                                                                                                                                                                                                                                                                                                                                                                                                                                                                                                                                                                                                                                                                                                                                                                                              | - \ \ \ \ \ \ .                                                                                                |
|                                                                                                                                                                                                                                                                                                                                                                                                                                                                                                                                                                                                                                                                                                                                                                                                                                                                                                                                                                                                                                                                                                                                                                                                                                                                                                                                                                                                                                                                                                                                                                                                                                                                                                                                                                                                                                                                                                                                                                                                                                                                                                                                | Geol.                                                                                                          |
|                                                                                                                                                                                                                                                                                                                                                                                                                                                                                                                                                                                                                                                                                                                                                                                                                                                                                                                                                                                                                                                                                                                                                                                                                                                                                                                                                                                                                                                                                                                                                                                                                                                                                                                                                                                                                                                                                                                                                                                                                                                                                                                                | Surface                                                                                                        |
|                                                                                                                                                                                                                                                                                                                                                                                                                                                                                                                                                                                                                                                                                                                                                                                                                                                                                                                                                                                                                                                                                                                                                                                                                                                                                                                                                                                                                                                                                                                                                                                                                                                                                                                                                                                                                                                                                                                                                                                                                                                                                                                                |                                                                                                                |
|                                                                                                                                                                                                                                                                                                                                                                                                                                                                                                                                                                                                                                                                                                                                                                                                                                                                                                                                                                                                                                                                                                                                                                                                                                                                                                                                                                                                                                                                                                                                                                                                                                                                                                                                                                                                                                                                                                                                                                                                                                                                                                                                |                                                                                                                |
| N ABOVE SPACE DESCRIBE PROPOSED PROGRAM: If proposal is to deepen or plug back, give cuctive zone. If proposal is to drill or deepen directionally, give pertinent data on subsurface locations reventer program, if any.                                                                                                                                                                                                                                                                                                                                                                                                                                                                                                                                                                                                                                                                                                                                                                                                                                                                                                                                                                                                                                                                                                                                                                                                                                                                                                                                                                                                                                                                                                                                                                                                                                                                                                                                                                                                                                                                                                      | lata on present productive zone and proposed new pro-<br>and measured and true vertical depths. Give blowout   |
| The state of the s | 04 (07 (00                                                                                                     |
| Signed Title Authorized Agel                                                                                                                                                                                                                                                                                                                                                                                                                                                                                                                                                                                                                                                                                                                                                                                                                                                                                                                                                                                                                                                                                                                                                                                                                                                                                                                                                                                                                                                                                                                                                                                                                                                                                                                                                                                                                                                                                                                                                                                                                                                                                                   | nt Date 01/25/90                                                                                               |
| (This space for Federal or State of five use)                                                                                                                                                                                                                                                                                                                                                                                                                                                                                                                                                                                                                                                                                                                                                                                                                                                                                                                                                                                                                                                                                                                                                                                                                                                                                                                                                                                                                                                                                                                                                                                                                                                                                                                                                                                                                                                                                                                                                                                                                                                                                  | And the second second is a second of the second |
|                                                                                                                                                                                                                                                                                                                                                                                                                                                                                                                                                                                                                                                                                                                                                                                                                                                                                                                                                                                                                                                                                                                                                                                                                                                                                                                                                                                                                                                                                                                                                                                                                                                                                                                                                                                                                                                                                                                                                                                                                                                                                                                                | PPROVED BY THE STATE                                                                                           |
| Permit No. 3-013-31401 Approval Date                                                                                                                                                                                                                                                                                                                                                                                                                                                                                                                                                                                                                                                                                                                                                                                                                                                                                                                                                                                                                                                                                                                                                                                                                                                                                                                                                                                                                                                                                                                                                                                                                                                                                                                                                                                                                                                                                                                                                                                                                                                                                           | OF UTAH DIVISION OF                                                                                            |
|                                                                                                                                                                                                                                                                                                                                                                                                                                                                                                                                                                                                                                                                                                                                                                                                                                                                                                                                                                                                                                                                                                                                                                                                                                                                                                                                                                                                                                                                                                                                                                                                                                                                                                                                                                                                                                                                                                                                                                                                                                                                                                                                | OIL, GAS, AND MINING                                                                                           |
| Approved by                                                                                                                                                                                                                                                                                                                                                                                                                                                                                                                                                                                                                                                                                                                                                                                                                                                                                                                                                                                                                                                                                                                                                                                                                                                                                                                                                                                                                                                                                                                                                                                                                                                                                                                                                                                                                                                                                                                                                                                                                                                                                                                    | TF: 2-9-90 Date                                                                                                |
| Conditions of approval, it only.                                                                                                                                                                                                                                                                                                                                                                                                                                                                                                                                                                                                                                                                                                                                                                                                                                                                                                                                                                                                                                                                                                                                                                                                                                                                                                                                                                                                                                                                                                                                                                                                                                                                                                                                                                                                                                                                                                                                                                                                                                                                                               |                                                                                                                |
| BY:                                                                                                                                                                                                                                                                                                                                                                                                                                                                                                                                                                                                                                                                                                                                                                                                                                                                                                                                                                                                                                                                                                                                                                                                                                                                                                                                                                                                                                                                                                                                                                                                                                                                                                                                                                                                                                                                                                                                                                                                                                                                                                                            | our land                                                                                                       |
| *See Instructions On Reverse Side                                                                                                                                                                                                                                                                                                                                                                                                                                                                                                                                                                                                                                                                                                                                                                                                                                                                                                                                                                                                                                                                                                                                                                                                                                                                                                                                                                                                                                                                                                                                                                                                                                                                                                                                                                                                                                                                                                                                                                                                                                                                                              | LL SPACING: ("ause\10. 139-42                                                                                  |
| Sec manochons On Reverse Side                                                                                                                                                                                                                                                                                                                                                                                                                                                                                                                                                                                                                                                                                                                                                                                                                                                                                                                                                                                                                                                                                                                                                                                                                                                                                                                                                                                                                                                                                                                                                                                                                                                                                                                                                                                                                                                                                                                                                                                                                                                                                                  | , J                                                                                                            |