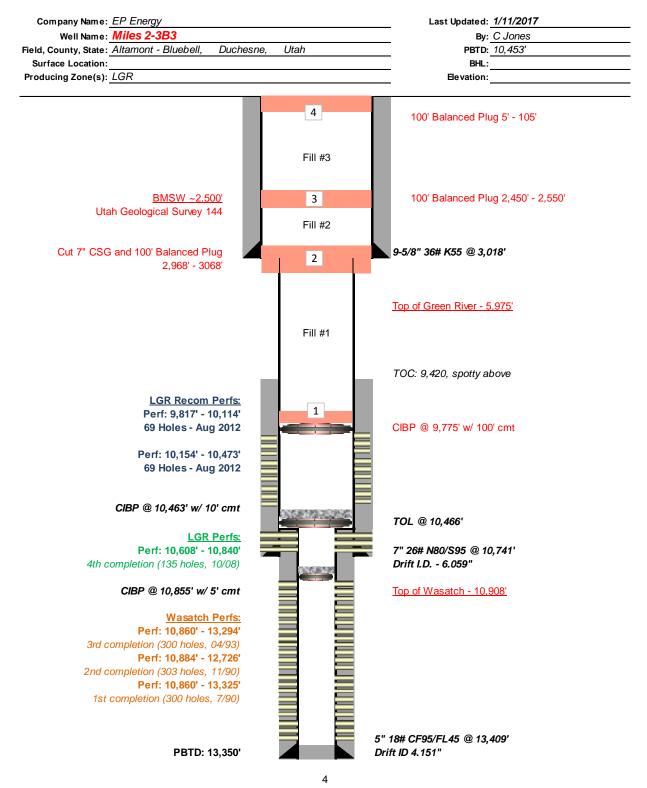

### STATE OF UTAH DEPARTMENT OF NATURAL RESOURCES DIVISION OF OIL, GAS, AND MINING

| DIVISION OF OIL, GAS, AND MINING                                                                                                                                                                                                                                                                                                                                                                                                                                                                                                                                                                                                                                                                                                                                                                                                                                                                                                                                                                                                                                                                                                                                                                                                                                                                                                                                                                                                                                                                                                                                                                                                                                                                                                                                                                                                                                                                                                                                                                                                                                                                                               | 5. Lease Designation and Serial No.                                                                            |
|--------------------------------------------------------------------------------------------------------------------------------------------------------------------------------------------------------------------------------------------------------------------------------------------------------------------------------------------------------------------------------------------------------------------------------------------------------------------------------------------------------------------------------------------------------------------------------------------------------------------------------------------------------------------------------------------------------------------------------------------------------------------------------------------------------------------------------------------------------------------------------------------------------------------------------------------------------------------------------------------------------------------------------------------------------------------------------------------------------------------------------------------------------------------------------------------------------------------------------------------------------------------------------------------------------------------------------------------------------------------------------------------------------------------------------------------------------------------------------------------------------------------------------------------------------------------------------------------------------------------------------------------------------------------------------------------------------------------------------------------------------------------------------------------------------------------------------------------------------------------------------------------------------------------------------------------------------------------------------------------------------------------------------------------------------------------------------------------------------------------------------|----------------------------------------------------------------------------------------------------------------|
|                                                                                                                                                                                                                                                                                                                                                                                                                                                                                                                                                                                                                                                                                                                                                                                                                                                                                                                                                                                                                                                                                                                                                                                                                                                                                                                                                                                                                                                                                                                                                                                                                                                                                                                                                                                                                                                                                                                                                                                                                                                                                                                                | Fee Lease                                                                                                      |
| APPLICATION FOR PERMIT TO DRILL, DEEPEN, OR PLUG                                                                                                                                                                                                                                                                                                                                                                                                                                                                                                                                                                                                                                                                                                                                                                                                                                                                                                                                                                                                                                                                                                                                                                                                                                                                                                                                                                                                                                                                                                                                                                                                                                                                                                                                                                                                                                                                                                                                                                                                                                                                               | BACK 6. If Indian, Allottee or Tribe Name                                                                      |
| a. Type of Work                                                                                                                                                                                                                                                                                                                                                                                                                                                                                                                                                                                                                                                                                                                                                                                                                                                                                                                                                                                                                                                                                                                                                                                                                                                                                                                                                                                                                                                                                                                                                                                                                                                                                                                                                                                                                                                                                                                                                                                                                                                                                                                | Not Applicable                                                                                                 |
|                                                                                                                                                                                                                                                                                                                                                                                                                                                                                                                                                                                                                                                                                                                                                                                                                                                                                                                                                                                                                                                                                                                                                                                                                                                                                                                                                                                                                                                                                                                                                                                                                                                                                                                                                                                                                                                                                                                                                                                                                                                                                                                                | CK No. 1 2 2 2 2 2 2 2 2 2 2 2 2 2 2 2 2 2 2                                                                   |
| b. Type of Well                                                                                                                                                                                                                                                                                                                                                                                                                                                                                                                                                                                                                                                                                                                                                                                                                                                                                                                                                                                                                                                                                                                                                                                                                                                                                                                                                                                                                                                                                                                                                                                                                                                                                                                                                                                                                                                                                                                                                                                                                                                                                                                | Not Applicable                                                                                                 |
| Oil Well Gas Well Other Zon                                                                                                                                                                                                                                                                                                                                                                                                                                                                                                                                                                                                                                                                                                                                                                                                                                                                                                                                                                                                                                                                                                                                                                                                                                                                                                                                                                                                                                                                                                                                                                                                                                                                                                                                                                                                                                                                                                                                                                                                                                                                                                    |                                                                                                                |
| Name of Operator                                                                                                                                                                                                                                                                                                                                                                                                                                                                                                                                                                                                                                                                                                                                                                                                                                                                                                                                                                                                                                                                                                                                                                                                                                                                                                                                                                                                                                                                                                                                                                                                                                                                                                                                                                                                                                                                                                                                                                                                                                                                                                               | Joy Well No                                                                                                    |
|                                                                                                                                                                                                                                                                                                                                                                                                                                                                                                                                                                                                                                                                                                                                                                                                                                                                                                                                                                                                                                                                                                                                                                                                                                                                                                                                                                                                                                                                                                                                                                                                                                                                                                                                                                                                                                                                                                                                                                                                                                                                                                                                | 2-3B3                                                                                                          |
| Address of Operator                                                                                                                                                                                                                                                                                                                                                                                                                                                                                                                                                                                                                                                                                                                                                                                                                                                                                                                                                                                                                                                                                                                                                                                                                                                                                                                                                                                                                                                                                                                                                                                                                                                                                                                                                                                                                                                                                                                                                                                                                                                                                                            | 10. Field and Pool, or Wildcat                                                                                 |
| P. O. Box 749, Denver, Colorado 80201-0749  Location of Well (Report location clearly and in accordance with any State requirements of At surface                                                                                                                                                                                                                                                                                                                                                                                                                                                                                                                                                                                                                                                                                                                                                                                                                                                                                                                                                                                                                                                                                                                                                                                                                                                                                                                                                                                                                                                                                                                                                                                                                                                                                                                                                                                                                                                                                                                                                                              | Bluebell Altamont (055)                                                                                        |
| At surface                                                                                                                                                                                                                                                                                                                                                                                                                                                                                                                                                                                                                                                                                                                                                                                                                                                                                                                                                                                                                                                                                                                                                                                                                                                                                                                                                                                                                                                                                                                                                                                                                                                                                                                                                                                                                                                                                                                                                                                                                                                                                                                     | 11. Sec., T., R., M., or Blk.                                                                                  |
| 2078' FSL, 2477' FWL (NE¼SW¼) 3-2S-3W                                                                                                                                                                                                                                                                                                                                                                                                                                                                                                                                                                                                                                                                                                                                                                                                                                                                                                                                                                                                                                                                                                                                                                                                                                                                                                                                                                                                                                                                                                                                                                                                                                                                                                                                                                                                                                                                                                                                                                                                                                                                                          | and Survey or Area                                                                                             |
| At proposed prod. zone                                                                                                                                                                                                                                                                                                                                                                                                                                                                                                                                                                                                                                                                                                                                                                                                                                                                                                                                                                                                                                                                                                                                                                                                                                                                                                                                                                                                                                                                                                                                                                                                                                                                                                                                                                                                                                                                                                                                                                                                                                                                                                         | Section 3, T2S, R3W                                                                                            |
| Same As Above  Distance in miles and direction from nearest town or post office*                                                                                                                                                                                                                                                                                                                                                                                                                                                                                                                                                                                                                                                                                                                                                                                                                                                                                                                                                                                                                                                                                                                                                                                                                                                                                                                                                                                                                                                                                                                                                                                                                                                                                                                                                                                                                                                                                                                                                                                                                                               | 12. County or Parrish 13. State                                                                                |
| Approximately 2 Miles South of Bluebell, Utah                                                                                                                                                                                                                                                                                                                                                                                                                                                                                                                                                                                                                                                                                                                                                                                                                                                                                                                                                                                                                                                                                                                                                                                                                                                                                                                                                                                                                                                                                                                                                                                                                                                                                                                                                                                                                                                                                                                                                                                                                                                                                  | Duchesne Utah                                                                                                  |
| 5. Distance from proposed* 16. No. of acres in lease                                                                                                                                                                                                                                                                                                                                                                                                                                                                                                                                                                                                                                                                                                                                                                                                                                                                                                                                                                                                                                                                                                                                                                                                                                                                                                                                                                                                                                                                                                                                                                                                                                                                                                                                                                                                                                                                                                                                                                                                                                                                           | 17. No. of acres assigned                                                                                      |
| location to nearest property or lease line, ft. (Also to nearest driv. line, if any)  2078                                                                                                                                                                                                                                                                                                                                                                                                                                                                                                                                                                                                                                                                                                                                                                                                                                                                                                                                                                                                                                                                                                                                                                                                                                                                                                                                                                                                                                                                                                                                                                                                                                                                                                                                                                                                                                                                                                                                                                                                                                     | to this well<br>320 Two (2) Wells Per Section                                                                  |
| (Also to nearest drig. line, if any)  5. Distance from proposed location*  19. Proposed depth                                                                                                                                                                                                                                                                                                                                                                                                                                                                                                                                                                                                                                                                                                                                                                                                                                                                                                                                                                                                                                                                                                                                                                                                                                                                                                                                                                                                                                                                                                                                                                                                                                                                                                                                                                                                                                                                                                                                                                                                                                  | 20. Rotary or cable tools                                                                                      |
| to nearest well, drilling, completed, or applied for, on this lease, ft.  3100'  13,500'  Mesa                                                                                                                                                                                                                                                                                                                                                                                                                                                                                                                                                                                                                                                                                                                                                                                                                                                                                                                                                                                                                                                                                                                                                                                                                                                                                                                                                                                                                                                                                                                                                                                                                                                                                                                                                                                                                                                                                                                                                                                                                                 | Rotary                                                                                                         |
| Elevations (Show whether DF, RT, GR, etc.)                                                                                                                                                                                                                                                                                                                                                                                                                                                                                                                                                                                                                                                                                                                                                                                                                                                                                                                                                                                                                                                                                                                                                                                                                                                                                                                                                                                                                                                                                                                                                                                                                                                                                                                                                                                                                                                                                                                                                                                                                                                                                     | 22. Approx. date work will start*                                                                              |
| 6025' GR                                                                                                                                                                                                                                                                                                                                                                                                                                                                                                                                                                                                                                                                                                                                                                                                                                                                                                                                                                                                                                                                                                                                                                                                                                                                                                                                                                                                                                                                                                                                                                                                                                                                                                                                                                                                                                                                                                                                                                                                                                                                                                                       | March 15, 1990                                                                                                 |
| PROPOSED CASING AND CEMENTING PROGRA                                                                                                                                                                                                                                                                                                                                                                                                                                                                                                                                                                                                                                                                                                                                                                                                                                                                                                                                                                                                                                                                                                                                                                                                                                                                                                                                                                                                                                                                                                                                                                                                                                                                                                                                                                                                                                                                                                                                                                                                                                                                                           |                                                                                                                |
|                                                                                                                                                                                                                                                                                                                                                                                                                                                                                                                                                                                                                                                                                                                                                                                                                                                                                                                                                                                                                                                                                                                                                                                                                                                                                                                                                                                                                                                                                                                                                                                                                                                                                                                                                                                                                                                                                                                                                                                                                                                                                                                                |                                                                                                                |
| Size of Hole Size of Casing Weight per Foot Setting Depth                                                                                                                                                                                                                                                                                                                                                                                                                                                                                                                                                                                                                                                                                                                                                                                                                                                                                                                                                                                                                                                                                                                                                                                                                                                                                                                                                                                                                                                                                                                                                                                                                                                                                                                                                                                                                                                                                                                                                                                                                                                                      | Quantity of Cement                                                                                             |
| 24 " 20 " Steel Conductor 0- 40'                                                                                                                                                                                                                                                                                                                                                                                                                                                                                                                                                                                                                                                                                                                                                                                                                                                                                                                                                                                                                                                                                                                                                                                                                                                                                                                                                                                                                                                                                                                                                                                                                                                                                                                                                                                                                                                                                                                                                                                                                                                                                               | 30 sx Redimix Circ. to Surf.*                                                                                  |
| 12-1/4" 9-5/8" J-55 36# 0-3,000'<br>8-3/4" 7 "N-80 26# 0-11,000'                                                                                                                                                                                                                                                                                                                                                                                                                                                                                                                                                                                                                                                                                                                                                                                                                                                                                                                                                                                                                                                                                                                                                                                                                                                                                                                                                                                                                                                                                                                                                                                                                                                                                                                                                                                                                                                                                                                                                                                                                                                               | 900 sx Circ. to Surface<br>1500 sx Class "H" Nitrate Foam                                                      |
| 8-3/4" 7 "N-80 26# 0-11,000'<br>6-1/2" 5 "S-95 18# 10,700-13,500'                                                                                                                                                                                                                                                                                                                                                                                                                                                                                                                                                                                                                                                                                                                                                                                                                                                                                                                                                                                                                                                                                                                                                                                                                                                                                                                                                                                                                                                                                                                                                                                                                                                                                                                                                                                                                                                                                                                                                                                                                                                              | 500 sx Class in Nitrate Poaiii                                                                                 |
| * Conductor Optional.  - PLEASE REFER TO ATTACHED DRILLING P                                                                                                                                                                                                                                                                                                                                                                                                                                                                                                                                                                                                                                                                                                                                                                                                                                                                                                                                                                                                                                                                                                                                                                                                                                                                                                                                                                                                                                                                                                                                                                                                                                                                                                                                                                                                                                                                                                                                                                                                                                                                   | ROGNOSIS.                                                                                                      |
| TENSE REFER TO ATTACHED BREEFING TO                                                                                                                                                                                                                                                                                                                                                                                                                                                                                                                                                                                                                                                                                                                                                                                                                                                                                                                                                                                                                                                                                                                                                                                                                                                                                                                                                                                                                                                                                                                                                                                                                                                                                                                                                                                                                                                                                                                                                                                                                                                                                            | TECHNICAL REVIEW                                                                                               |
| ,                                                                                                                                                                                                                                                                                                                                                                                                                                                                                                                                                                                                                                                                                                                                                                                                                                                                                                                                                                                                                                                                                                                                                                                                                                                                                                                                                                                                                                                                                                                                                                                                                                                                                                                                                                                                                                                                                                                                                                                                                                                                                                                              | Engr.                                                                                                          |
| ,                                                                                                                                                                                                                                                                                                                                                                                                                                                                                                                                                                                                                                                                                                                                                                                                                                                                                                                                                                                                                                                                                                                                                                                                                                                                                                                                                                                                                                                                                                                                                                                                                                                                                                                                                                                                                                                                                                                                                                                                                                                                                                                              | - \ \ \ \ \ \ .                                                                                                |
|                                                                                                                                                                                                                                                                                                                                                                                                                                                                                                                                                                                                                                                                                                                                                                                                                                                                                                                                                                                                                                                                                                                                                                                                                                                                                                                                                                                                                                                                                                                                                                                                                                                                                                                                                                                                                                                                                                                                                                                                                                                                                                                                | Geol.                                                                                                          |
|                                                                                                                                                                                                                                                                                                                                                                                                                                                                                                                                                                                                                                                                                                                                                                                                                                                                                                                                                                                                                                                                                                                                                                                                                                                                                                                                                                                                                                                                                                                                                                                                                                                                                                                                                                                                                                                                                                                                                                                                                                                                                                                                | Surface                                                                                                        |
|                                                                                                                                                                                                                                                                                                                                                                                                                                                                                                                                                                                                                                                                                                                                                                                                                                                                                                                                                                                                                                                                                                                                                                                                                                                                                                                                                                                                                                                                                                                                                                                                                                                                                                                                                                                                                                                                                                                                                                                                                                                                                                                                |                                                                                                                |
|                                                                                                                                                                                                                                                                                                                                                                                                                                                                                                                                                                                                                                                                                                                                                                                                                                                                                                                                                                                                                                                                                                                                                                                                                                                                                                                                                                                                                                                                                                                                                                                                                                                                                                                                                                                                                                                                                                                                                                                                                                                                                                                                |                                                                                                                |
| N ABOVE SPACE DESCRIBE PROPOSED PROGRAM: If proposal is to deepen or plug back, give cuctive zone. If proposal is to drill or deepen directionally, give pertinent data on subsurface locations reventer program, if any.                                                                                                                                                                                                                                                                                                                                                                                                                                                                                                                                                                                                                                                                                                                                                                                                                                                                                                                                                                                                                                                                                                                                                                                                                                                                                                                                                                                                                                                                                                                                                                                                                                                                                                                                                                                                                                                                                                      | lata on present productive zone and proposed new pro-<br>and measured and true vertical depths. Give blowout   |
| The state of the s | 04 (07 (00                                                                                                     |
| Signed Title Authorized Agel                                                                                                                                                                                                                                                                                                                                                                                                                                                                                                                                                                                                                                                                                                                                                                                                                                                                                                                                                                                                                                                                                                                                                                                                                                                                                                                                                                                                                                                                                                                                                                                                                                                                                                                                                                                                                                                                                                                                                                                                                                                                                                   | nt Date 01/25/90                                                                                               |
| (This space for Federal or State of five use)                                                                                                                                                                                                                                                                                                                                                                                                                                                                                                                                                                                                                                                                                                                                                                                                                                                                                                                                                                                                                                                                                                                                                                                                                                                                                                                                                                                                                                                                                                                                                                                                                                                                                                                                                                                                                                                                                                                                                                                                                                                                                  | And the second second is a second of the second |
|                                                                                                                                                                                                                                                                                                                                                                                                                                                                                                                                                                                                                                                                                                                                                                                                                                                                                                                                                                                                                                                                                                                                                                                                                                                                                                                                                                                                                                                                                                                                                                                                                                                                                                                                                                                                                                                                                                                                                                                                                                                                                                                                | PPROVED BY THE STATE                                                                                           |
| Permit No. 3-013-31401 Approval Date                                                                                                                                                                                                                                                                                                                                                                                                                                                                                                                                                                                                                                                                                                                                                                                                                                                                                                                                                                                                                                                                                                                                                                                                                                                                                                                                                                                                                                                                                                                                                                                                                                                                                                                                                                                                                                                                                                                                                                                                                                                                                           | OF UTAH DIVISION OF                                                                                            |
|                                                                                                                                                                                                                                                                                                                                                                                                                                                                                                                                                                                                                                                                                                                                                                                                                                                                                                                                                                                                                                                                                                                                                                                                                                                                                                                                                                                                                                                                                                                                                                                                                                                                                                                                                                                                                                                                                                                                                                                                                                                                                                                                | OIL, GAS, AND MINING                                                                                           |
| Approved by                                                                                                                                                                                                                                                                                                                                                                                                                                                                                                                                                                                                                                                                                                                                                                                                                                                                                                                                                                                                                                                                                                                                                                                                                                                                                                                                                                                                                                                                                                                                                                                                                                                                                                                                                                                                                                                                                                                                                                                                                                                                                                                    | TF: 2-9-90 Date                                                                                                |
| Conditions of approval, it only.                                                                                                                                                                                                                                                                                                                                                                                                                                                                                                                                                                                                                                                                                                                                                                                                                                                                                                                                                                                                                                                                                                                                                                                                                                                                                                                                                                                                                                                                                                                                                                                                                                                                                                                                                                                                                                                                                                                                                                                                                                                                                               |                                                                                                                |
| BY:                                                                                                                                                                                                                                                                                                                                                                                                                                                                                                                                                                                                                                                                                                                                                                                                                                                                                                                                                                                                                                                                                                                                                                                                                                                                                                                                                                                                                                                                                                                                                                                                                                                                                                                                                                                                                                                                                                                                                                                                                                                                                                                            | our land                                                                                                       |
| *See Instructions On Reverse Side                                                                                                                                                                                                                                                                                                                                                                                                                                                                                                                                                                                                                                                                                                                                                                                                                                                                                                                                                                                                                                                                                                                                                                                                                                                                                                                                                                                                                                                                                                                                                                                                                                                                                                                                                                                                                                                                                                                                                                                                                                                                                              | LL SPACING: ("ause\10. 139-42                                                                                  |
| Sec manochons On Reverse Side                                                                                                                                                                                                                                                                                                                                                                                                                                                                                                                                                                                                                                                                                                                                                                                                                                                                                                                                                                                                                                                                                                                                                                                                                                                                                                                                                                                                                                                                                                                                                                                                                                                                                                                                                                                                                                                                                                                                                                                                                                                                                                  | , J                                                                                                            |