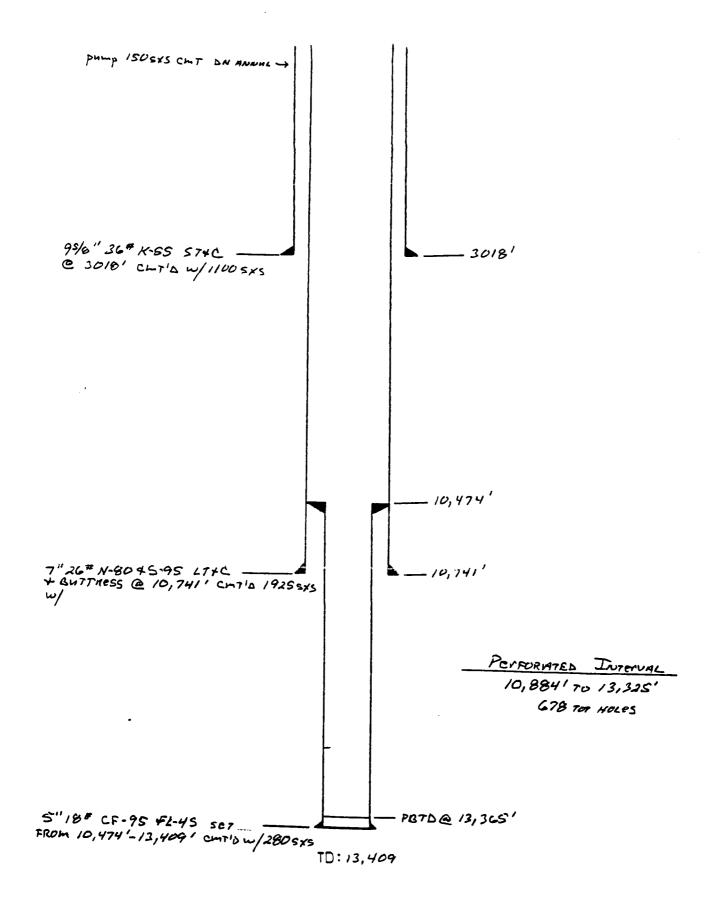

### STATE OF UTAH DEPARTMENT OF NATURAL RESOURCES DIVISION OF OIL, GAS, AND MINING

| DIVISION OF OIL, GAS, AND MINING                                                                                                                                                                                                                                                                                                                                                                                                                                                                                                                                                                                                                                                                                                                                                                                                                                                                                                                                                                                                                                                                                                                                                                                                                                                                                                                                                                                                                                                                                                                                                                                                                                                                                                                                                                                                                                                                                                                                                                                                                                                                                               | 5. Lease Designation and Serial No.                                                                            |
|--------------------------------------------------------------------------------------------------------------------------------------------------------------------------------------------------------------------------------------------------------------------------------------------------------------------------------------------------------------------------------------------------------------------------------------------------------------------------------------------------------------------------------------------------------------------------------------------------------------------------------------------------------------------------------------------------------------------------------------------------------------------------------------------------------------------------------------------------------------------------------------------------------------------------------------------------------------------------------------------------------------------------------------------------------------------------------------------------------------------------------------------------------------------------------------------------------------------------------------------------------------------------------------------------------------------------------------------------------------------------------------------------------------------------------------------------------------------------------------------------------------------------------------------------------------------------------------------------------------------------------------------------------------------------------------------------------------------------------------------------------------------------------------------------------------------------------------------------------------------------------------------------------------------------------------------------------------------------------------------------------------------------------------------------------------------------------------------------------------------------------|----------------------------------------------------------------------------------------------------------------|
|                                                                                                                                                                                                                                                                                                                                                                                                                                                                                                                                                                                                                                                                                                                                                                                                                                                                                                                                                                                                                                                                                                                                                                                                                                                                                                                                                                                                                                                                                                                                                                                                                                                                                                                                                                                                                                                                                                                                                                                                                                                                                                                                | Fee Lease                                                                                                      |
| APPLICATION FOR PERMIT TO DRILL, DEEPEN, OR PLUG                                                                                                                                                                                                                                                                                                                                                                                                                                                                                                                                                                                                                                                                                                                                                                                                                                                                                                                                                                                                                                                                                                                                                                                                                                                                                                                                                                                                                                                                                                                                                                                                                                                                                                                                                                                                                                                                                                                                                                                                                                                                               | BACK 6. If Indian, Allottee or Tribe Name                                                                      |
| a. Type of Work                                                                                                                                                                                                                                                                                                                                                                                                                                                                                                                                                                                                                                                                                                                                                                                                                                                                                                                                                                                                                                                                                                                                                                                                                                                                                                                                                                                                                                                                                                                                                                                                                                                                                                                                                                                                                                                                                                                                                                                                                                                                                                                | Not Applicable                                                                                                 |
|                                                                                                                                                                                                                                                                                                                                                                                                                                                                                                                                                                                                                                                                                                                                                                                                                                                                                                                                                                                                                                                                                                                                                                                                                                                                                                                                                                                                                                                                                                                                                                                                                                                                                                                                                                                                                                                                                                                                                                                                                                                                                                                                | CK No. 1 2 2 2 2 2 2 2 2 2 2 2 2 2 2 2 2 2 2                                                                   |
| b. Type of Well                                                                                                                                                                                                                                                                                                                                                                                                                                                                                                                                                                                                                                                                                                                                                                                                                                                                                                                                                                                                                                                                                                                                                                                                                                                                                                                                                                                                                                                                                                                                                                                                                                                                                                                                                                                                                                                                                                                                                                                                                                                                                                                | Not Applicable                                                                                                 |
| Oil Well Gas Well Other Zon                                                                                                                                                                                                                                                                                                                                                                                                                                                                                                                                                                                                                                                                                                                                                                                                                                                                                                                                                                                                                                                                                                                                                                                                                                                                                                                                                                                                                                                                                                                                                                                                                                                                                                                                                                                                                                                                                                                                                                                                                                                                                                    |                                                                                                                |
| Name of Operator                                                                                                                                                                                                                                                                                                                                                                                                                                                                                                                                                                                                                                                                                                                                                                                                                                                                                                                                                                                                                                                                                                                                                                                                                                                                                                                                                                                                                                                                                                                                                                                                                                                                                                                                                                                                                                                                                                                                                                                                                                                                                                               | Joy Well No                                                                                                    |
|                                                                                                                                                                                                                                                                                                                                                                                                                                                                                                                                                                                                                                                                                                                                                                                                                                                                                                                                                                                                                                                                                                                                                                                                                                                                                                                                                                                                                                                                                                                                                                                                                                                                                                                                                                                                                                                                                                                                                                                                                                                                                                                                | 2-3B3                                                                                                          |
| Address of Operator                                                                                                                                                                                                                                                                                                                                                                                                                                                                                                                                                                                                                                                                                                                                                                                                                                                                                                                                                                                                                                                                                                                                                                                                                                                                                                                                                                                                                                                                                                                                                                                                                                                                                                                                                                                                                                                                                                                                                                                                                                                                                                            | 10. Field and Pool, or Wildcat                                                                                 |
| P. O. Box 749, Denver, Colorado 80201-0749  Location of Well (Report location clearly and in accordance with any State requirements of At surface                                                                                                                                                                                                                                                                                                                                                                                                                                                                                                                                                                                                                                                                                                                                                                                                                                                                                                                                                                                                                                                                                                                                                                                                                                                                                                                                                                                                                                                                                                                                                                                                                                                                                                                                                                                                                                                                                                                                                                              | Bluebell Altamont (055)                                                                                        |
| At surface                                                                                                                                                                                                                                                                                                                                                                                                                                                                                                                                                                                                                                                                                                                                                                                                                                                                                                                                                                                                                                                                                                                                                                                                                                                                                                                                                                                                                                                                                                                                                                                                                                                                                                                                                                                                                                                                                                                                                                                                                                                                                                                     | 11. Sec., T., R., M., or Blk.                                                                                  |
| 2078' FSL, 2477' FWL (NE¼SW¼) 3-2S-3W                                                                                                                                                                                                                                                                                                                                                                                                                                                                                                                                                                                                                                                                                                                                                                                                                                                                                                                                                                                                                                                                                                                                                                                                                                                                                                                                                                                                                                                                                                                                                                                                                                                                                                                                                                                                                                                                                                                                                                                                                                                                                          | and Survey or Area                                                                                             |
| At proposed prod. zone                                                                                                                                                                                                                                                                                                                                                                                                                                                                                                                                                                                                                                                                                                                                                                                                                                                                                                                                                                                                                                                                                                                                                                                                                                                                                                                                                                                                                                                                                                                                                                                                                                                                                                                                                                                                                                                                                                                                                                                                                                                                                                         | Section 3, T2S, R3W                                                                                            |
| Same As Above  Distance in miles and direction from nearest town or post office*                                                                                                                                                                                                                                                                                                                                                                                                                                                                                                                                                                                                                                                                                                                                                                                                                                                                                                                                                                                                                                                                                                                                                                                                                                                                                                                                                                                                                                                                                                                                                                                                                                                                                                                                                                                                                                                                                                                                                                                                                                               | 12. County or Parrish 13. State                                                                                |
| Approximately 2 Miles South of Bluebell, Utah                                                                                                                                                                                                                                                                                                                                                                                                                                                                                                                                                                                                                                                                                                                                                                                                                                                                                                                                                                                                                                                                                                                                                                                                                                                                                                                                                                                                                                                                                                                                                                                                                                                                                                                                                                                                                                                                                                                                                                                                                                                                                  | Duchesne Utah                                                                                                  |
| 5. Distance from proposed* 16. No. of acres in lease                                                                                                                                                                                                                                                                                                                                                                                                                                                                                                                                                                                                                                                                                                                                                                                                                                                                                                                                                                                                                                                                                                                                                                                                                                                                                                                                                                                                                                                                                                                                                                                                                                                                                                                                                                                                                                                                                                                                                                                                                                                                           | 17. No. of acres assigned                                                                                      |
| location to nearest property or lease line, ft. (Also to nearest driv. line, if any)  2078                                                                                                                                                                                                                                                                                                                                                                                                                                                                                                                                                                                                                                                                                                                                                                                                                                                                                                                                                                                                                                                                                                                                                                                                                                                                                                                                                                                                                                                                                                                                                                                                                                                                                                                                                                                                                                                                                                                                                                                                                                     | to this well<br>320 Two (2) Wells Per Section                                                                  |
| (Also to nearest drig. line, if any)  5. Distance from proposed location*  19. Proposed depth                                                                                                                                                                                                                                                                                                                                                                                                                                                                                                                                                                                                                                                                                                                                                                                                                                                                                                                                                                                                                                                                                                                                                                                                                                                                                                                                                                                                                                                                                                                                                                                                                                                                                                                                                                                                                                                                                                                                                                                                                                  | 20. Rotary or cable tools                                                                                      |
| to nearest well, drilling, completed, or applied for, on this lease, ft.  3100'  13,500'  Mesa                                                                                                                                                                                                                                                                                                                                                                                                                                                                                                                                                                                                                                                                                                                                                                                                                                                                                                                                                                                                                                                                                                                                                                                                                                                                                                                                                                                                                                                                                                                                                                                                                                                                                                                                                                                                                                                                                                                                                                                                                                 | Rotary                                                                                                         |
| Elevations (Show whether DF, RT, GR, etc.)                                                                                                                                                                                                                                                                                                                                                                                                                                                                                                                                                                                                                                                                                                                                                                                                                                                                                                                                                                                                                                                                                                                                                                                                                                                                                                                                                                                                                                                                                                                                                                                                                                                                                                                                                                                                                                                                                                                                                                                                                                                                                     | 22. Approx. date work will start*                                                                              |
| 6025' GR                                                                                                                                                                                                                                                                                                                                                                                                                                                                                                                                                                                                                                                                                                                                                                                                                                                                                                                                                                                                                                                                                                                                                                                                                                                                                                                                                                                                                                                                                                                                                                                                                                                                                                                                                                                                                                                                                                                                                                                                                                                                                                                       | March 15, 1990                                                                                                 |
| PROPOSED CASING AND CEMENTING PROGRA                                                                                                                                                                                                                                                                                                                                                                                                                                                                                                                                                                                                                                                                                                                                                                                                                                                                                                                                                                                                                                                                                                                                                                                                                                                                                                                                                                                                                                                                                                                                                                                                                                                                                                                                                                                                                                                                                                                                                                                                                                                                                           |                                                                                                                |
|                                                                                                                                                                                                                                                                                                                                                                                                                                                                                                                                                                                                                                                                                                                                                                                                                                                                                                                                                                                                                                                                                                                                                                                                                                                                                                                                                                                                                                                                                                                                                                                                                                                                                                                                                                                                                                                                                                                                                                                                                                                                                                                                |                                                                                                                |
| Size of Hole Size of Casing Weight per Foot Setting Depth                                                                                                                                                                                                                                                                                                                                                                                                                                                                                                                                                                                                                                                                                                                                                                                                                                                                                                                                                                                                                                                                                                                                                                                                                                                                                                                                                                                                                                                                                                                                                                                                                                                                                                                                                                                                                                                                                                                                                                                                                                                                      | Quantity of Cement                                                                                             |
| 24 " 20 " Steel Conductor 0- 40'                                                                                                                                                                                                                                                                                                                                                                                                                                                                                                                                                                                                                                                                                                                                                                                                                                                                                                                                                                                                                                                                                                                                                                                                                                                                                                                                                                                                                                                                                                                                                                                                                                                                                                                                                                                                                                                                                                                                                                                                                                                                                               | 30 sx Redimix Circ. to Surf.*                                                                                  |
| 12-1/4" 9-5/8" J-55 36# 0-3,000'<br>8-3/4" 7 "N-80 26# 0-11,000'                                                                                                                                                                                                                                                                                                                                                                                                                                                                                                                                                                                                                                                                                                                                                                                                                                                                                                                                                                                                                                                                                                                                                                                                                                                                                                                                                                                                                                                                                                                                                                                                                                                                                                                                                                                                                                                                                                                                                                                                                                                               | 900 sx Circ. to Surface<br>1500 sx Class "H" Nitrate Foam                                                      |
| 8-3/4" 7 "N-80 26# 0-11,000'<br>6-1/2" 5 "S-95 18# 10,700-13,500'                                                                                                                                                                                                                                                                                                                                                                                                                                                                                                                                                                                                                                                                                                                                                                                                                                                                                                                                                                                                                                                                                                                                                                                                                                                                                                                                                                                                                                                                                                                                                                                                                                                                                                                                                                                                                                                                                                                                                                                                                                                              | 500 sx Class in Nitrate Poaiii                                                                                 |
| * Conductor Optional.  - PLEASE REFER TO ATTACHED DRILLING P                                                                                                                                                                                                                                                                                                                                                                                                                                                                                                                                                                                                                                                                                                                                                                                                                                                                                                                                                                                                                                                                                                                                                                                                                                                                                                                                                                                                                                                                                                                                                                                                                                                                                                                                                                                                                                                                                                                                                                                                                                                                   | ROGNOSIS.                                                                                                      |
| TENSE REFER TO ATTACHED BREEFING TO                                                                                                                                                                                                                                                                                                                                                                                                                                                                                                                                                                                                                                                                                                                                                                                                                                                                                                                                                                                                                                                                                                                                                                                                                                                                                                                                                                                                                                                                                                                                                                                                                                                                                                                                                                                                                                                                                                                                                                                                                                                                                            | TECHNICAL REVIEW                                                                                               |
| ,                                                                                                                                                                                                                                                                                                                                                                                                                                                                                                                                                                                                                                                                                                                                                                                                                                                                                                                                                                                                                                                                                                                                                                                                                                                                                                                                                                                                                                                                                                                                                                                                                                                                                                                                                                                                                                                                                                                                                                                                                                                                                                                              | Engr.                                                                                                          |
| ,                                                                                                                                                                                                                                                                                                                                                                                                                                                                                                                                                                                                                                                                                                                                                                                                                                                                                                                                                                                                                                                                                                                                                                                                                                                                                                                                                                                                                                                                                                                                                                                                                                                                                                                                                                                                                                                                                                                                                                                                                                                                                                                              | - \ \ \ \ \ \ .                                                                                                |
|                                                                                                                                                                                                                                                                                                                                                                                                                                                                                                                                                                                                                                                                                                                                                                                                                                                                                                                                                                                                                                                                                                                                                                                                                                                                                                                                                                                                                                                                                                                                                                                                                                                                                                                                                                                                                                                                                                                                                                                                                                                                                                                                | Geol.                                                                                                          |
|                                                                                                                                                                                                                                                                                                                                                                                                                                                                                                                                                                                                                                                                                                                                                                                                                                                                                                                                                                                                                                                                                                                                                                                                                                                                                                                                                                                                                                                                                                                                                                                                                                                                                                                                                                                                                                                                                                                                                                                                                                                                                                                                | Surface                                                                                                        |
|                                                                                                                                                                                                                                                                                                                                                                                                                                                                                                                                                                                                                                                                                                                                                                                                                                                                                                                                                                                                                                                                                                                                                                                                                                                                                                                                                                                                                                                                                                                                                                                                                                                                                                                                                                                                                                                                                                                                                                                                                                                                                                                                |                                                                                                                |
|                                                                                                                                                                                                                                                                                                                                                                                                                                                                                                                                                                                                                                                                                                                                                                                                                                                                                                                                                                                                                                                                                                                                                                                                                                                                                                                                                                                                                                                                                                                                                                                                                                                                                                                                                                                                                                                                                                                                                                                                                                                                                                                                |                                                                                                                |
| N ABOVE SPACE DESCRIBE PROPOSED PROGRAM: If proposal is to deepen or plug back, give cuctive zone. If proposal is to drill or deepen directionally, give pertinent data on subsurface locations reventer program, if any.                                                                                                                                                                                                                                                                                                                                                                                                                                                                                                                                                                                                                                                                                                                                                                                                                                                                                                                                                                                                                                                                                                                                                                                                                                                                                                                                                                                                                                                                                                                                                                                                                                                                                                                                                                                                                                                                                                      | lata on present productive zone and proposed new pro-<br>and measured and true vertical depths. Give blowout   |
| The state of the s | 04 (07 (00                                                                                                     |
| Signed Title Authorized Agel                                                                                                                                                                                                                                                                                                                                                                                                                                                                                                                                                                                                                                                                                                                                                                                                                                                                                                                                                                                                                                                                                                                                                                                                                                                                                                                                                                                                                                                                                                                                                                                                                                                                                                                                                                                                                                                                                                                                                                                                                                                                                                   | nt Date 01/25/90                                                                                               |
| (This space for Federal or State of five use)                                                                                                                                                                                                                                                                                                                                                                                                                                                                                                                                                                                                                                                                                                                                                                                                                                                                                                                                                                                                                                                                                                                                                                                                                                                                                                                                                                                                                                                                                                                                                                                                                                                                                                                                                                                                                                                                                                                                                                                                                                                                                  | And the second second is a second of the second |
|                                                                                                                                                                                                                                                                                                                                                                                                                                                                                                                                                                                                                                                                                                                                                                                                                                                                                                                                                                                                                                                                                                                                                                                                                                                                                                                                                                                                                                                                                                                                                                                                                                                                                                                                                                                                                                                                                                                                                                                                                                                                                                                                | PPROVED BY THE STATE                                                                                           |
| Permit No. 3-013-31401 Approval Date                                                                                                                                                                                                                                                                                                                                                                                                                                                                                                                                                                                                                                                                                                                                                                                                                                                                                                                                                                                                                                                                                                                                                                                                                                                                                                                                                                                                                                                                                                                                                                                                                                                                                                                                                                                                                                                                                                                                                                                                                                                                                           | OF UTAH DIVISION OF                                                                                            |
|                                                                                                                                                                                                                                                                                                                                                                                                                                                                                                                                                                                                                                                                                                                                                                                                                                                                                                                                                                                                                                                                                                                                                                                                                                                                                                                                                                                                                                                                                                                                                                                                                                                                                                                                                                                                                                                                                                                                                                                                                                                                                                                                | OIL, GAS, AND MINING                                                                                           |
| Approved by                                                                                                                                                                                                                                                                                                                                                                                                                                                                                                                                                                                                                                                                                                                                                                                                                                                                                                                                                                                                                                                                                                                                                                                                                                                                                                                                                                                                                                                                                                                                                                                                                                                                                                                                                                                                                                                                                                                                                                                                                                                                                                                    | TF: 2-9-90 Date                                                                                                |
| Conditions of approval, it only.                                                                                                                                                                                                                                                                                                                                                                                                                                                                                                                                                                                                                                                                                                                                                                                                                                                                                                                                                                                                                                                                                                                                                                                                                                                                                                                                                                                                                                                                                                                                                                                                                                                                                                                                                                                                                                                                                                                                                                                                                                                                                               |                                                                                                                |
| BY:                                                                                                                                                                                                                                                                                                                                                                                                                                                                                                                                                                                                                                                                                                                                                                                                                                                                                                                                                                                                                                                                                                                                                                                                                                                                                                                                                                                                                                                                                                                                                                                                                                                                                                                                                                                                                                                                                                                                                                                                                                                                                                                            | our land                                                                                                       |
| *See Instructions On Reverse Side                                                                                                                                                                                                                                                                                                                                                                                                                                                                                                                                                                                                                                                                                                                                                                                                                                                                                                                                                                                                                                                                                                                                                                                                                                                                                                                                                                                                                                                                                                                                                                                                                                                                                                                                                                                                                                                                                                                                                                                                                                                                                              | LL SPACING: ("ause\10. 139-42                                                                                  |
| Sec manochons On Reverse Side                                                                                                                                                                                                                                                                                                                                                                                                                                                                                                                                                                                                                                                                                                                                                                                                                                                                                                                                                                                                                                                                                                                                                                                                                                                                                                                                                                                                                                                                                                                                                                                                                                                                                                                                                                                                                                                                                                                                                                                                                                                                                                  | , J                                                                                                            |