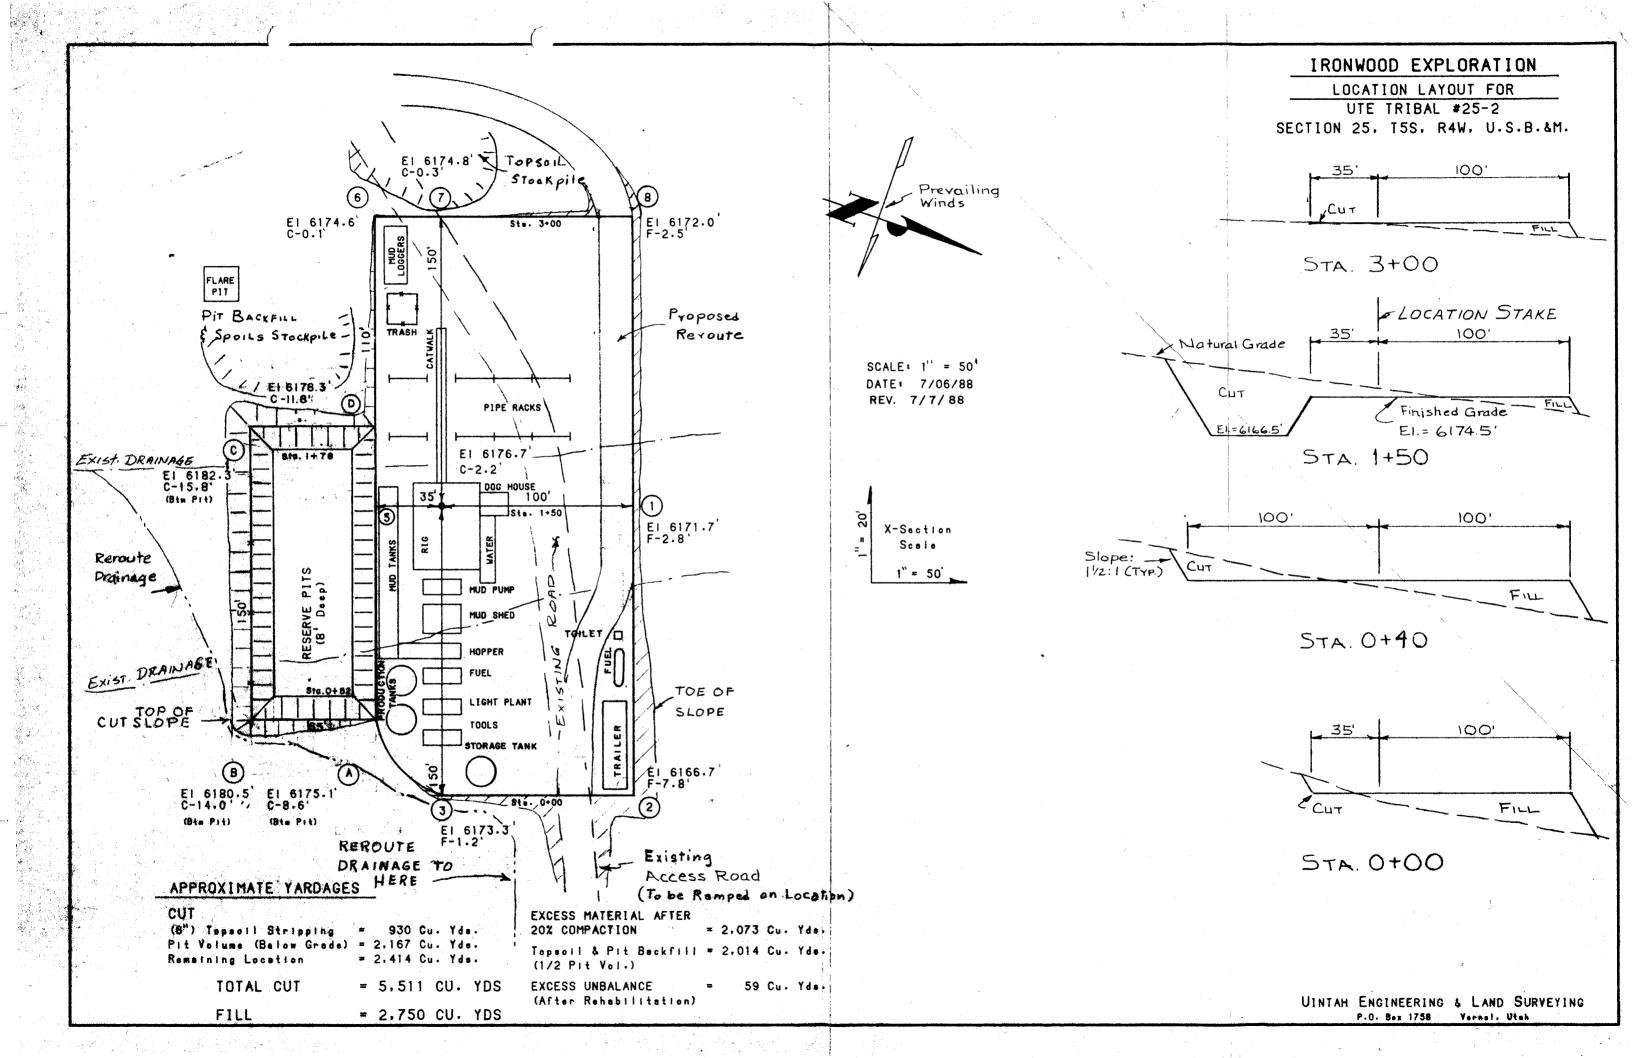

#### IRONWOOD EXPLORATION

Well location, UTE TRIBAL 25-2, located as shown in the NWI/4 NEI/4 of Section 25, T5S, R4W, U.S.B.& M. Duchesne County, Utah