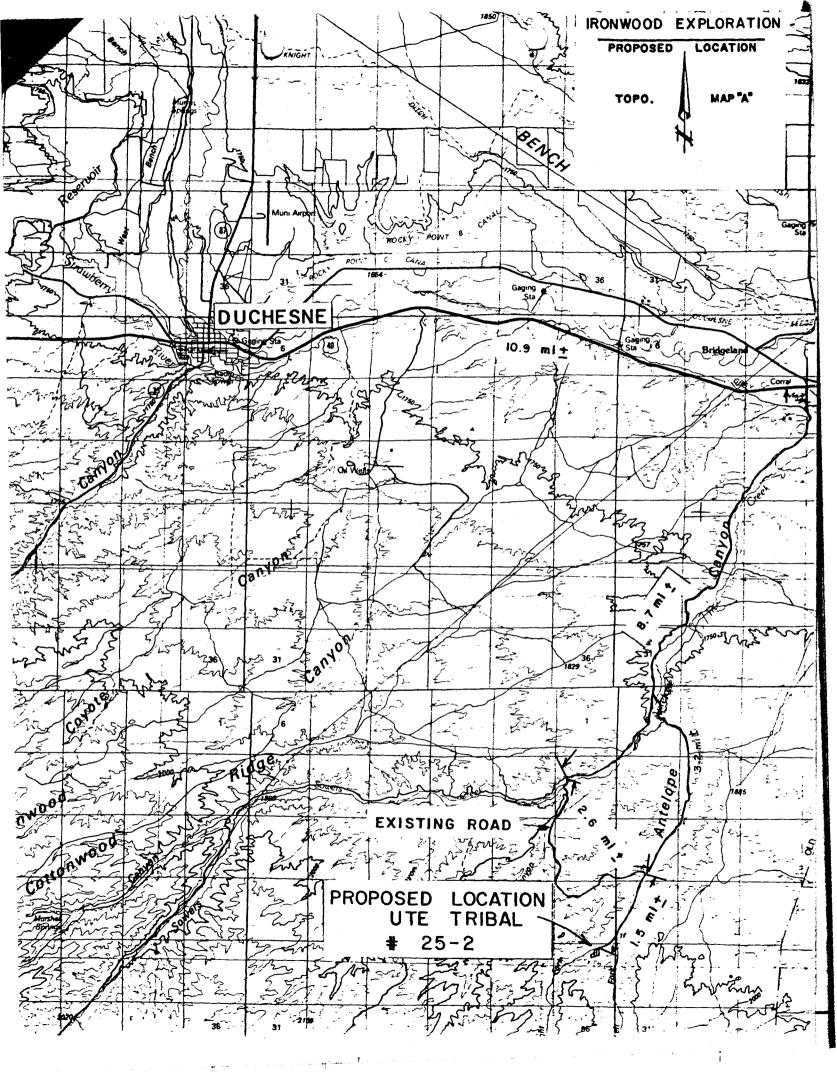

# UNITED STATES

SUBMIT IN T CATE\* (Other instructions on reverse side)

Form approved. Budget Bureau No. 1064-0136 Expires August 31, 1985

|                                                |                             | I OF THE INT                          |                                                             |                                       | 5. LEASE DESIGNATIO                                 | N AND SERIAL NO. |  |
|------------------------------------------------|-----------------------------|---------------------------------------|-------------------------------------------------------------|---------------------------------------|-----------------------------------------------------|------------------|--|
|                                                | BUREAU OF                   | LAND MANAGEM                          | IENT                                                        |                                       | 14-20-H62-3440  6. IF INDIAN, ALLOTTES OR TRIBE NAM |                  |  |
| APPLICATIO                                     | N FOR PERMIT                | TO DRILL, DEE                         | PEN, OR PLUG                                                | BACK                                  |                                                     |                  |  |
| 1a. TYPE OF WORK                               |                             |                                       |                                                             |                                       | UTE TRIBA                                           | L                |  |
|                                                | RILL 🔯                      | DEEPEN 🗌                              | IC IC CHICAN                                                | SK-                                   | 7. UNIT AGREEMENT                                   | HAMB             |  |
|                                                | AS []                       |                                       | が写る 厚TTA                                                    | 個別                                    | 8. FARM OR LEASE N                                  | 447              |  |
| 2. NAME OF OPERATOR                            | WELL OTHER                  |                                       | ZONE ZONE                                                   |                                       | O. FARM UE DEADE R.                                 | A.E.F            |  |
|                                                | EXPLORATION,                | INC.                                  | M 31 619                                                    |                                       | 9. WELL NO.                                         |                  |  |
| 3. ADDRESS OF OPERATOR                         |                             |                                       | 10 1680                                                     |                                       | #25-2                                               |                  |  |
|                                                | 1656, ROOSEVE               |                                       | 1064                                                        |                                       | 10. FIELD AND POOL.                                 | OR WILDCAT       |  |
| 4. LOCATION OF WELL (E                         | Report location clearly and | in accordance with an                 | y Blitte Off Orleans &                                      | minind                                | Brundage<br>ANTELOPE                                | CANYON           |  |
|                                                | EL, 661' FNL                | NW NE SEC.                            | 25, S.L.M.                                                  |                                       | 11. SEC., T., R., M., OR<br>AND SURVEY OR           | BLK.             |  |
| At proposed prod. so                           | ne                          |                                       |                                                             |                                       |                                                     |                  |  |
|                                                |                             |                                       |                                                             |                                       | SEC. 25, T5                                         |                  |  |
|                                                | AND DIRECTION FROM NEA      |                                       |                                                             |                                       | 12. COUNTY OR PARIS                                 |                  |  |
| 11 MILES SO                                    | OUTH OF BRIDG               |                                       | NO. OF ACRES IN LEASE                                       | 1 17 70 0                             | DUCHESNE<br>P ACRES ASSIGNED                        | UTAH             |  |
| LOCATION TO NEARES<br>PROPERTY OR LEASE 1      | T .                         | 10.                                   | 640                                                         | TO TE                                 | HIS WELL 40                                         |                  |  |
| (Also to nearest dr)<br>18. DISTANCE FROM PROI |                             | 19                                    | - · ·                                                       | 20 POTAT                              | T OR CABLE TOOLS                                    |                  |  |
| TO NEAREST WELL, DOR APPLIED FOR, ON TH        | RILLING, COMPLETED,         | 1                                     | 6000 GULT                                                   | ao. noin                              | ROTARY                                              |                  |  |
| 21. ELEVATIONS (Show wh                        | ether DF, RT, GR, etc.)     | 1                                     | <u> </u>                                                    | !                                     | 22. APPROX. DATE W                                  | ORK WILL STARTS  |  |
| 6177 1                                         | G.R.                        |                                       |                                                             |                                       | JULY 15,                                            |                  |  |
| 23.                                            |                             | PROPOSED CASING A                     | AND CEMENTING PROGR.                                        | AM                                    | 1 JOL 1 13,                                         | 1986             |  |
|                                                |                             | <u>,</u>                              | · · · · · · · · · · · · · · · · · · ·                       | 1                                     |                                                     |                  |  |
| 10 3/4 **                                      | 8 5/8 11                    | WEIGHT PER FOOT                       | 300 septh                                                   | <del></del>                           | SURFACE                                             | ENT              |  |
| 7 7/8"                                         | 5 1/2"                      | 17#                                   | 6000                                                        | _                                     | REQUIRED                                            |                  |  |
|                                                |                             |                                       |                                                             | -                                     |                                                     |                  |  |
|                                                | 1                           |                                       | 1                                                           | I                                     |                                                     |                  |  |
| .D. TO BE 60                                   | oo! IN THE GR               | EEN RIVER FO                          | DRMATION                                                    |                                       |                                                     |                  |  |
|                                                | D D                         |                                       |                                                             |                                       |                                                     | •                |  |
|                                                | P.D.<br>POINT SURFAC        | E LISE DI AN                          |                                                             |                                       |                                                     |                  |  |
|                                                | POINT COMPLIA               |                                       |                                                             |                                       |                                                     |                  |  |
|                                                | D.P. DIAGRAM                |                                       |                                                             |                                       |                                                     |                  |  |
|                                                | AT OF LOCATIO               | N                                     |                                                             |                                       |                                                     |                  |  |
|                                                | T AND FILL SH               |                                       |                                                             |                                       |                                                     |                  |  |
|                                                | POGRAPHIC MAP               |                                       |                                                             |                                       |                                                     |                  |  |
|                                                |                             |                                       |                                                             |                                       |                                                     | _                |  |
| Ironwood is awa                                | are that we are             | outside the re                        | egular state spac                                           | ing. We                               | are hereby r                                        | equesting        |  |
| an exception lo                                | ocation due to t            | opographic rea                        | asons. Ironwood l                                           | nas a ra                              | idius of 400                                        | around the       |  |
| well bore.                                     |                             |                                       |                                                             |                                       |                                                     |                  |  |
|                                                |                             | •                                     |                                                             |                                       |                                                     |                  |  |
|                                                | drill or deepen directions  |                                       | r plug back, give data on p<br>a on subsurface locations as |                                       |                                                     |                  |  |
| 24.                                            | <del>-</del>                | · · · · · · · · · · · · · · · · · · · |                                                             | · · · · · · · · · · · · · · · · · · · |                                                     |                  |  |
| BIGNED Kahan                                   | IM. Markey                  | TITLE /                               | AGENT FOR IRON                                              | WOOD                                  |                                                     | 88               |  |
| (This space for Fede                           | ral or State office use)    | · · · ·                               | AF                                                          | PROVE                                 | D BY THE ST                                         | TATE             |  |