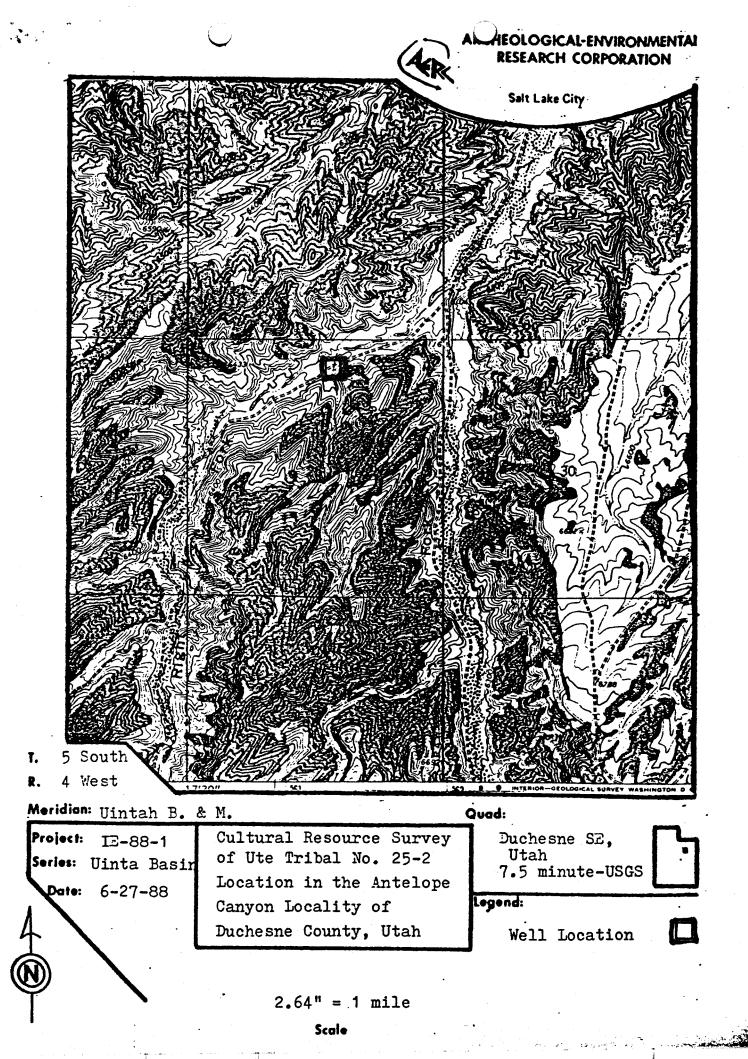

# T5S, R4W, U.S.B.& M.

▲= Section Corners Located

#### PROJECT

#### IRONWOOD EXPLORATION

Well location, UTE TRIBAL 25-2, located as shown in the NWI/4 NEI/4 of Section 25, T5S, R4W, U.S.B.& M. Duchesne County, Utah

#### BASIS OF ELEVATION

Spot Elevation is the Black Elevation at road intersection in the SWI/4 of Section 19, T5S, R4W, U.S.B.& M. Taken from the Duchesne SE Quadrangle Utah-Duchesne Co. 7.5 minute Quad. (Topographic Map). Published by the United States Department of Interior, Geological Survey. Said elevation is marked as being 6104 feet.