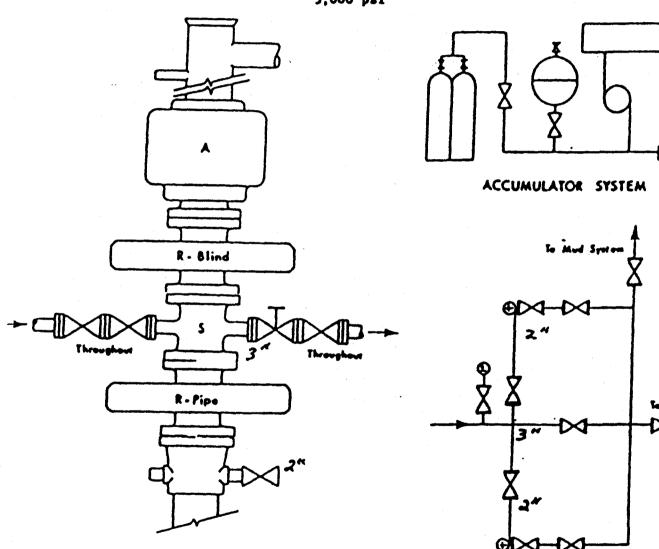

e well for abandonment. This report will indicate where plugs were placed and the current status of surface restoration. Final abandonment will not be approved until the surface reclamation work required by the approved APD or approved abandonment notice has been completed to the satisfaction of the AO or his representative, or the appropriate Surface Managing Agency.

Pursuant to Onshore Oil and Gas Order No. 1, lessees and operators have the responsibility to see that their exploration, development, production, and construction operations are conducted in a manner which conforms with applicable Federal laws and regulations and with State and local laws and regulations to the extent that such State and local laws are applicable to operations or Indian lands.

# PRESSURE RATING 3,000 psi



BLOWOUT PREVENTION STACK

Fleaged Connections Throughout
MANIFOLD SYSTEM









# ARCHEOLOGICAL - ENVIRONMENTAL RESEARCH CORPORATION

P.O. Box 853 Bountiful, Utah 84010 Tel: (801) 292-7061, 292-9668 June 27, 1988



Subject:

CULTURAL RESOURCE EVALUATION OF PROPOSED

UTE TRIBAL UNIT NO. 25-2 IN THE ANTELOPE CANYON LOCALITY OF DUCHESNE COUNTY, UTAH

Project:

Ironwood Exploration - 1988 Drilling Project

Project No.:

IE-88-1

Permit No.:

Dept. of Interior -- 54937

Utah State Project No. 88-AF-2741

To:

Ironwood Exploration, Attention: Vernon J. Main, 210 Oil & Gas Bldg., New Orleans, Louisiana 70112

Mr. Roland McCook, Bureau of Indian Affairs, P.O. Box 190, Fort Duchesne, Utah 84026

Mr. Darren Cuch, Ute Indian Tribe, Energy & Minerals Dept., P.O. Box 190, Fort Duchesne, Utah 84026