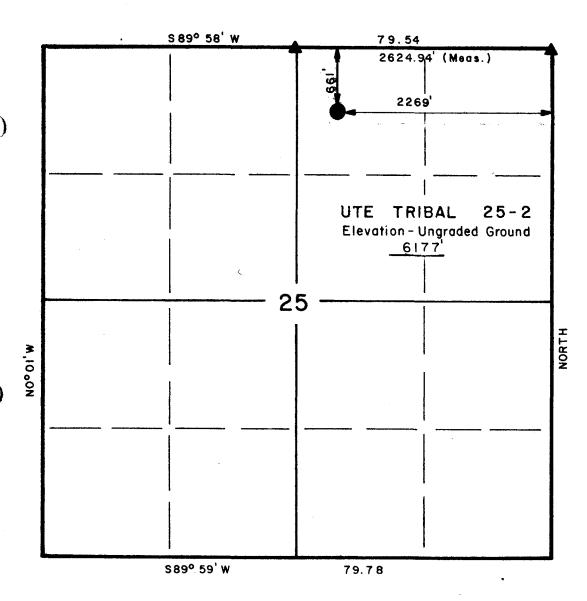

# T5S, R4W, U.S.B.& M.

▲= Section Corners Located

#### IRONWOOD EXPLORATION

Well location, UTE TRIBAL 25-2, located as shown in the NWI/4 NEI/4 of Section 25, T5S, R4W, U.S.B.& M. Duchesne County, Utah

#### BASIS OF ELEVATION

Spot Elevation is the Black Elevation at road intersection in the SWI/4 of Section 19, T5S, R4W, U.S.B.& M. Taken from the Duchesne SE Quadrangle Utah-Duchesne Co. 7.5 minute Quad. (Topographic Map). Published by the United States Department of Interior, Geological Survey. Said elevation is marked as being 6104 feet.

#### CERTIFICATE

THIS IS TO CERTIFY THAT THE ABOVE PLAT WAS PREPARED FROM FIELD NOTES OF ACTUAL SURVEYS MADE BY ME OR UNDER MY SUPERVISION AND THAT THE SAME ARE TRUE AND CORRECT TO THE BEST OF MY KNOWLEDGE AND BELIEF.