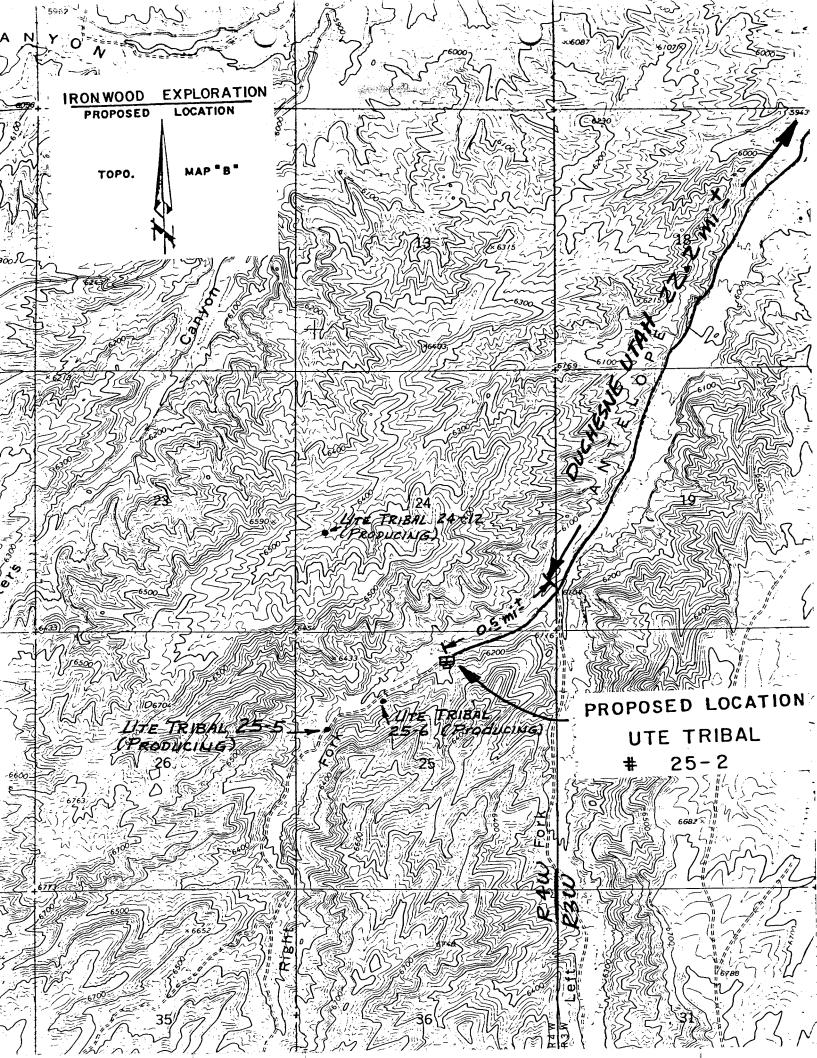

#### IRONWOOD EXPLORATION

Well location, UTE TRIBAL 25-2, located as shown in the NWI/4 NEI/4 of Section 25, T5S, R4W, U.S.B.& M. Duchesne County, Utah

#### BASIS OF ELEVATION

Spot Elevation is the Black Elevation at road intersection in the SWI/4 of Section 19, T5S, R4W, U.S.B.& M. Taken from the Duchesne SE Quadrangle Utah-Duchesne Co. 7.5 minute Quad. (Topographic Map). Published by the United States Department of Interior, Geological Survey. Said elevation is marked as being 6104 feet.