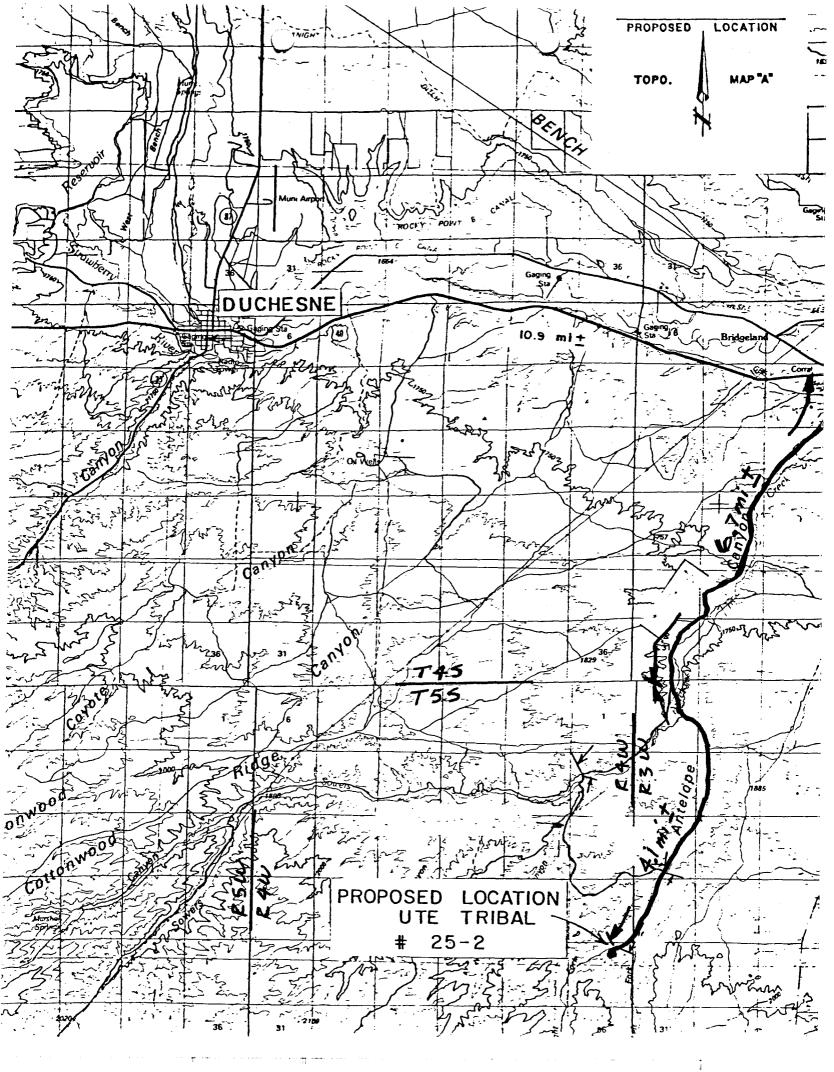

#### IRONWOOD EXPLORATION

Well location, UTE TRIBAL 25-2, located as shown in the NWI/4 NEI/4 of Section 25, T5S, R4W, U.S.B.& M. Duchesne County, Utah

#### BASIS OF ELEVATION

Spot Elevation is the Black Elevation at road intersection in the SWI/4 of Section 19, T5S, R4W, U.S.B.& M. Taken from the Duchesne SE Quadrangle Utah-Duchesne Co. 7.5 minute Quad. (Topographic Map). Published by the United States Department of Interior, Geological Survey. Said elevation is marked as being 6104 feet.