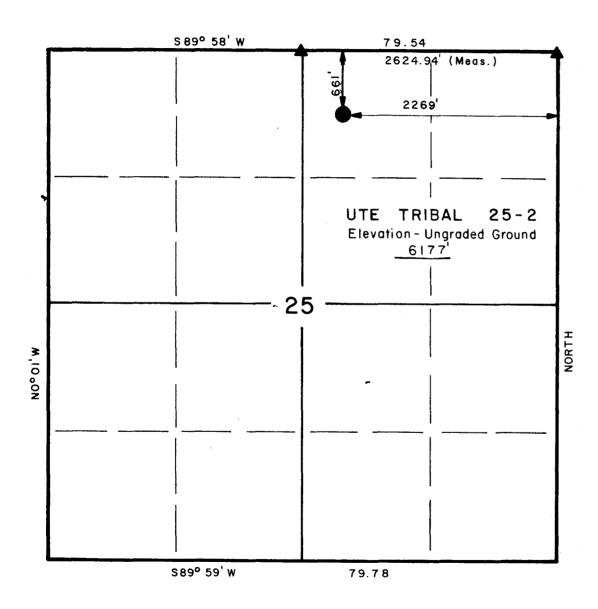

# T5S, R4W, U.S.B.& M.

▲= Section Corners Located

#### IRONWOOD EXPLORATION

Well location, UTE TRIBAL 25-2, located as shown in the NWI/4 NEI/4 of Section 25, T5S, R4W, U.S.B.& M. Duchesne County, Utah

#### BASIS OF ELEVATION

Spot Elevation is the Black Elevation at road intersection in the SWI/4 of Section 19, T5S, R4W, U.S.B.& M. Taken from the Duchesne SE Quadrangle Utah-Duchesne Co. 7.5 minute Quad. (Topographic Map). Published by the United States Department of Interior, Geological Survey. Said elevation is marked as being 6104 feet.

#### CERTIFICATE

THIS IS TO CERTIFY THAT THE ABOVE PLAT WAS PREPARED FROM FIELD NOTES OF ACTUAL SURVEYS MADE BY ME OR UNDER MY SUPERVISION AND THAT THE SAME ARE TRUE AND CORRECT TO THE BEST OF MY KNOWLEDGE AND BELIEF.