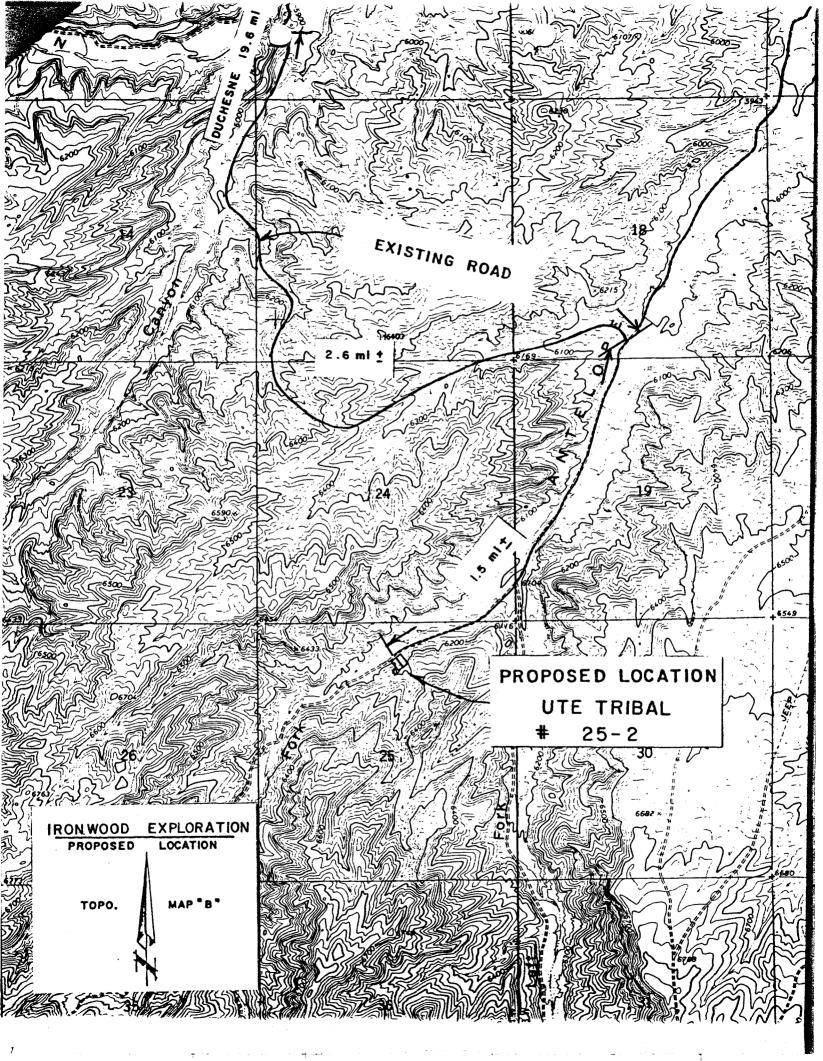

# UNITED STATES

SUBMIT IN T CATE\* (Other instructions on reverse side)

Form approved. Budget Bureau No. 1064-0136 Expires August 31, 1985

|                                                |                             | I OF THE INT                          |                                                             |                                       | 5. LEASE DESIGNATIO                                 | N AND SERIAL NO. |  |
|------------------------------------------------|-----------------------------|---------------------------------------|-------------------------------------------------------------|---------------------------------------|-----------------------------------------------------|------------------|--|
|                                                | BUREAU OF                   | LAND MANAGEM                          | IENT                                                        |                                       | 14-20-H62-3440  6. IF INDIAN, ALLOTTES OR TRIBE NAM |                  |  |
| APPLICATIO                                     | N FOR PERMIT                | TO DRILL, DEE                         | PEN, OR PLUG                                                | BACK                                  |                                                     |                  |  |
| 1a. TYPE OF WORK                               |                             |                                       |                                                             |                                       | UTE TRIBA                                           | L                |  |
|                                                | RILL 🔯                      | DEEPEN 🗌                              | IC IC CHICAN                                                | SK-                                   | 7. UNIT AGREEMENT                                   | HAMB             |  |
|                                                | AS []                       |                                       | が写る 厚TTA                                                    | 個別                                    | 8. FARM OR LEASE N                                  | 447              |  |
| 2. NAME OF OPERATOR                            | WELL OTHER                  |                                       | ZONE ZONE                                                   |                                       | O. FARM UE DEADE R.                                 | A.E.F            |  |
|                                                | EXPLORATION,                | INC.                                  | M 31 619                                                    |                                       | 9. WELL NO.                                         |                  |  |
| 3. ADDRESS OF OPERATOR                         |                             |                                       | 10 1680                                                     |                                       | #25-2                                               |                  |  |
|                                                | 1656, ROOSEVE               |                                       | 1064                                                        |                                       | 10. FIELD AND POOL.                                 | OR WILDCAT       |  |
| 4. LOCATION OF WELL (E                         | Report location clearly and | in accordance with an                 | y Blitte Off Orleans &                                      | minind                                | Brundage<br>ANTELOPE                                | CANYON           |  |
|                                                | EL, 661' FNL                | NW NE SEC.                            | 25, S.L.M.                                                  |                                       | 11. SEC., T., R., M., OR<br>AND SURVEY OR           | BLK.             |  |
| At proposed prod. so                           | ne                          |                                       |                                                             |                                       |                                                     |                  |  |
|                                                |                             |                                       |                                                             |                                       | SEC. 25, T5                                         |                  |  |
|                                                | AND DIRECTION FROM NEA      |                                       |                                                             |                                       | 12. COUNTY OR PARIS                                 |                  |  |
| 11 MILES SO                                    | OUTH OF BRIDG               |                                       | NO. OF ACRES IN LEASE                                       | 1 17 70 0                             | DUCHESNE<br>P ACRES ASSIGNED                        | UTAH             |  |
| LOCATION TO NEARES<br>PROPERTY OR LEASE 1      | T .                         | 10.                                   | 640                                                         | TO TE                                 | HIS WELL 40                                         |                  |  |
| (Also to nearest dr)<br>18. DISTANCE FROM PROI |                             | 19                                    | - · ·                                                       | 20 POTAT                              | T OR CABLE TOOLS                                    |                  |  |
| TO NEAREST WELL, DOR APPLIED FOR, ON TH        | RILLING, COMPLETED,         | 1                                     | 6000 GULT                                                   | ao. noin                              | ROTARY                                              |                  |  |
| 21. ELEVATIONS (Show wh                        | ether DF, RT, GR, etc.)     | 1                                     | <u> </u>                                                    | !                                     | 22. APPROX. DATE W                                  | ORK WILL STARTS  |  |
| 6177 1                                         | G.R.                        |                                       |                                                             |                                       | JULY 15,                                            |                  |  |
| 23.                                            |                             | PROPOSED CASING A                     | AND CEMENTING PROGR.                                        | AM                                    | 1 JOL 1 13,                                         | 1986             |  |
|                                                |                             | <u>,</u>                              | · · · · · · · · · · · · · · · · · · ·                       | 1                                     |                                                     |                  |  |
| 10 3/4 **                                      | 8 5/8 11                    | WEIGHT PER FOOT                       | 300 septh                                                   | <del></del>                           | SURFACE                                             | ENT              |  |
| 7 7/8"                                         | 5 1/2"                      | 17#                                   | 6000                                                        | _                                     | REQUIRED                                            |                  |  |
|                                                |                             |                                       |                                                             | -                                     |                                                     |                  |  |
|                                                | 1                           |                                       | 1                                                           | I                                     |                                                     |                  |  |
| .D. TO BE 60                                   | oo! IN THE GR               | EEN RIVER FO                          | DRMATION                                                    |                                       |                                                     |                  |  |
|                                                | D D                         |                                       |                                                             |                                       |                                                     | •                |  |
|                                                | P.D.<br>POINT SURFAC        | E LISE DI AN                          |                                                             |                                       |                                                     |                  |  |
|                                                | POINT COMPLIA               |                                       |                                                             |                                       |                                                     |                  |  |
|                                                | D.P. DIAGRAM                |                                       |                                                             |                                       |                                                     |                  |  |
|                                                | AT OF LOCATIO               | N                                     |                                                             |                                       |                                                     |                  |  |
|                                                | T AND FILL SH               |                                       |                                                             |                                       |                                                     |                  |  |
|                                                | POGRAPHIC MAP               |                                       |                                                             |                                       |                                                     |                  |  |
|                                                |                             |                                       |                                                             |                                       |                                                     | _                |  |
| Ironwood is awa                                | are that we are             | outside the re                        | egular state spac                                           | ing. We                               | are hereby r                                        | equesting        |  |
| an exception lo                                | ocation due to t            | opographic rea                        | asons. Ironwood l                                           | nas a ra                              | idius of 400                                        | around the       |  |
| well bore.                                     |                             |                                       |                                                             |                                       |                                                     |                  |  |
|                                                |                             | •                                     |                                                             |                                       |                                                     |                  |  |
|                                                | drill or deepen directions  |                                       | r plug back, give data on p<br>a on subsurface locations as |                                       |                                                     |                  |  |
| 24.                                            | <del>-</del>                | · · · · · · · · · · · · · · · · · · · |                                                             | · · · · · · · · · · · · · · · · · · · |                                                     |                  |  |
| BIGNED Kahan                                   | IM. Markey                  | TITLE /                               | AGENT FOR IRON                                              | WOOD                                  |                                                     | 88               |  |
| (This space for Fede                           | ral or State office use)    | · · · ·                               | AF                                                          | PROVE                                 | D BY THE ST                                         | TATE             |  |