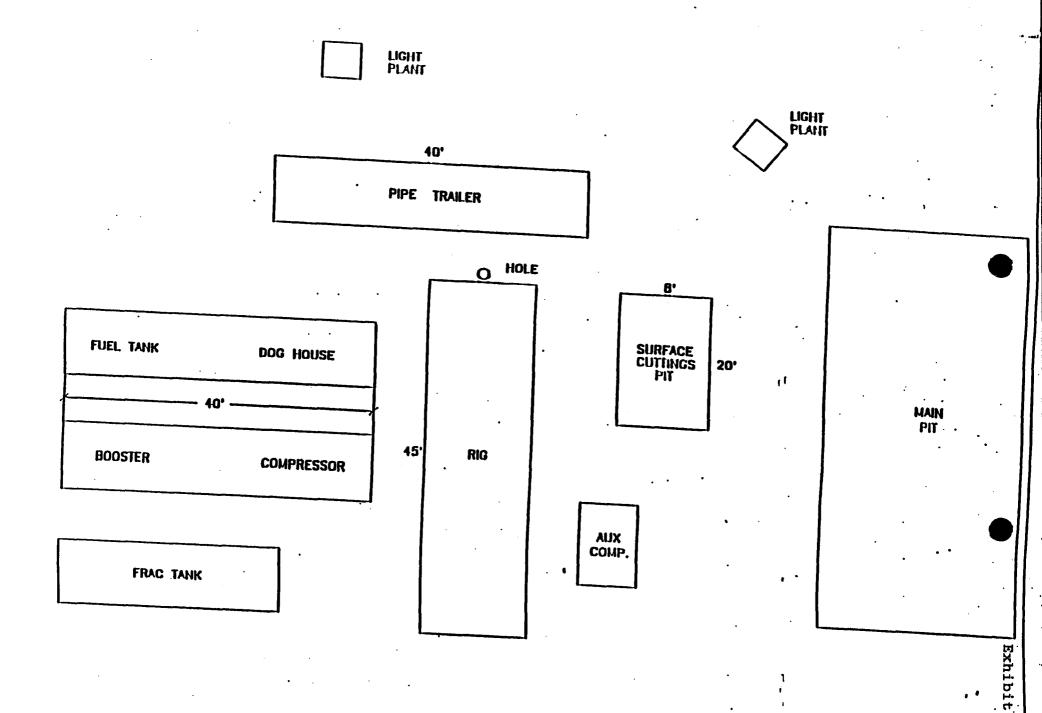

r to testing BOPE;
- 12 hours prior to reaching kickoff point depth (if applicable).

If the person at the above number cannot be reached, notify the Moab District Office at (435) 259-6111. If unsuccessful, notify one of the people listed below.

Well abandonment operations require 24 hour advance notice and prior approval. In the case of newly drilled dry holes, verbal approval can be obtained by calling the Moab District Office, Branch of Fluid Minerals at (435) 259-6111. If approval is needed after work hours, you may contact the following:

Eric Jones, Petroleum Engineer Office: (435) 259-6111

Home: (435) 259-2214

Well# 20-399







USA 20-399

Universal Transverse Mercator North 12 NAD83 (Conus)

Scale 1:75000 Ν 8000 Feet

Multiple Files 7/14/1999 Pathfinder Office™ **™** Trimble



APPROXIMATE LAYOUT OF RIG & EQUIPMENT ( NOT TO SCALE )



RIVER GAS CORP. WELL SITE LAYOUT 215' X 175'

## RIVER GAS CORPORATION



TYPICAL ROAD CROSS-SECTION

NOT TO SCALE

## DIVERTER HEAD



RIVER GAS CORP.

5M FLANGED CHOKE 5M GATE VALVE (FLANGED)

5M STUDDED CROSS

5M GATE VALVE (FLANGED) 5M FLANGED CHOKE

2 5M GATE VALVE (FLANGED)
2 5M FLANGED CHOKE
2 5M GATE VALVE (FLANGED)
2 LINE
2 5M GATE VALVE (FLANGED)
3000# GAUGE

NUMBER 8 GATE VALVE SITS ON TOP OF MANIFOLD BETWEEN STUDDED CROSS AND 3000# GAUGE.



AND A NEW 2" BALL VALVE FULL OPEN 5000PSI

MANIFOLD



| APD RECEIVED: 07/28/1999                                                                          | API NO. ASSIGNED: 43-007-30591                      |  |  |  |  |  |  |
|----------------------------------------------------