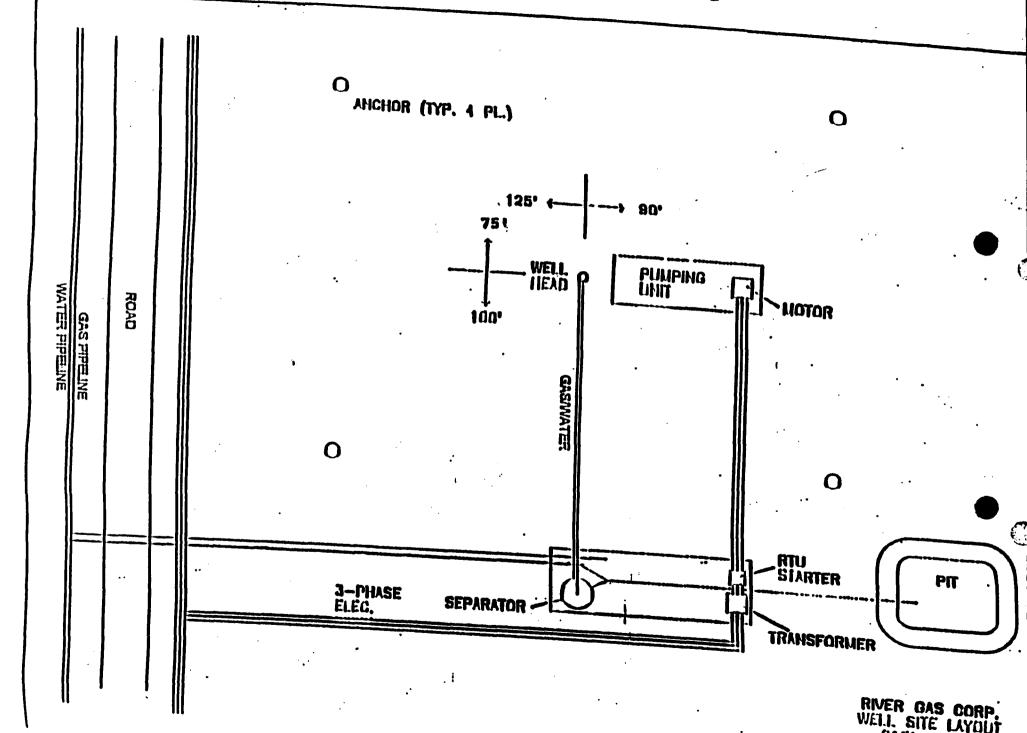

int depth (if applicable).

If the person at the above number cannot be reached, notify the Moab District Office at (435) 259-6111. If unsuccessful, notify one of the people listed below.

Well abandonment operations require 24 hour advance notice and prior approval. In the case of newly drilled dry holes, verbal approval can be obtained by calling the Moab District Office, Branch of Fluid Minerals at (435) 259-6111. If approval is needed after work hours, you may contact the following:

Eric Jones, Petroleum Engineer Office: (435) 259-6111

Home: (435) 259-2214

Well# 20-399







USA 20-399

Universal Transverse Mercator North 12 NAD83 (Conus)

Scale 1:75000 Ν 8000 Feet

Multiple Files 7/14/1999 Pathfinder Office™ **™** Trimble



APPROXIMATE LAYOUT OF RIG & EQUIPMENT ( NOT TO SCALE )



RIVER GAS CORP. WELL SITE LAYOUT 215' X 175'

## RIVER GAS CORPORATION



TYPICAL ROAD CROSS-SECTION

NOT TO SCALE

## DIVERTER HEAD



RIVER GAS CORP.

5M FLANGED CHOKE 5M GATE VALVE (FLANGED)

5M STUDDED CROSS

5M GATE VALVE (FLANGED) 5M FLANGED CHOKE

2 5M GATE VALVE (FLANGED)
2 5M FLANGED CHOKE
2 5M GATE VALVE (FLANGED)
2 LINE
2 5M GATE VALVE (FLANGED)
3000# GAUGE

NUMBER 8 GATE VALVE SITS ON TOP OF MANIFOLD BETWEEN STUDDED CROSS AND 3000# GAUGE.



AND A NEW 2" BALL VALVE FULL OPEN 5000PSI

MANIFOLD



| APD RECEIVED: 07/28/1999                                                                          | API NO. ASSIGNED: 43-007-30591                      |  |  |  |  |  |  |
|---------------------------------------------------------------------------------------------------|----------