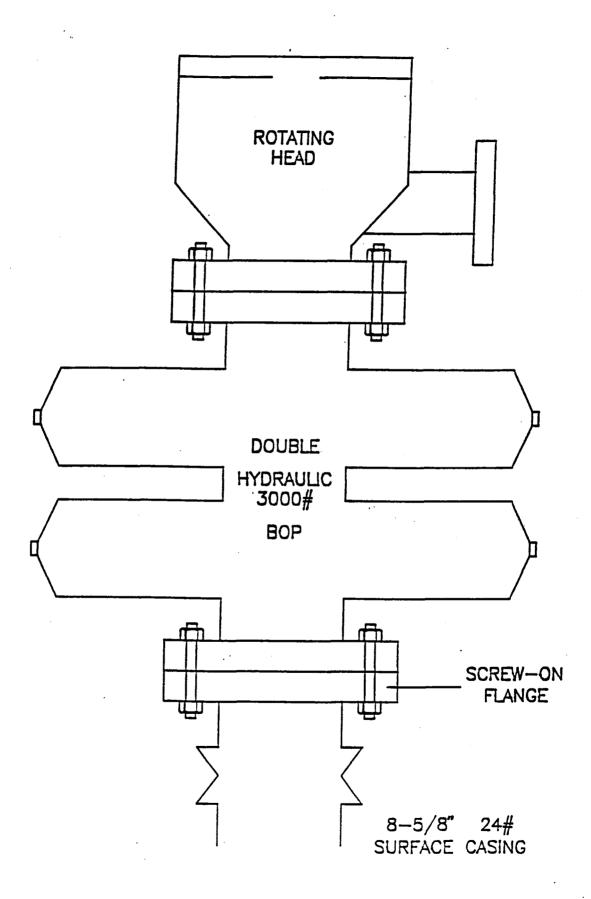

nsuccessful, notify one of the people listed below.

Well abandonment operations require 24 hour advance notice and prior approval. In the case of newly drilled dry holes, verbal approval can be obtained by calling the Moab District Office, Branch of Fluid Minerals at (435) 259-6111. If approval is needed after work hours, you may contact the following:

Eric Jones, Petroleum Engineer Office: (435) 259-6111

Home: (435) 259-2214

Well# 20-399







USA 20-399

Universal Transverse Mercator North 12 NAD83 (Conus)

Scale 1:75000 Ν 8000 Feet

Multiple Files 7/14/1999 Pathfinder Office™ **™** Trimble



APPROXIMATE LAYOUT OF RIG & EQUIPMENT ( NOT TO SCALE )



RIVER GAS CORP. WELL SITE LAYOUT 215' X 175'

## RIVER GAS CORPORATION



TYPICAL ROAD CROSS-SECTION

NOT TO SCALE

## DIVERTER HEAD



RIVER GAS CORP.

5M FLANGED CHOKE 5M GATE VALVE (FLANGED)

5M STUDDED CROSS

5M GATE VALVE (FLANGED) 5M FLANGED CHOKE

2 5M GATE VALVE (FLANGED)
2 5M FLANGED CHOKE
2 5M GATE VALVE (FLANGED)
2 LINE
2 5M GATE VALVE (FLANGED)
3000# GAUGE

NUMBER 8 GATE VALVE SITS ON TOP OF MANIFOLD BETWEEN STUDDED CROSS AND 3000# GAUGE.



AND A NEW 2" BALL VALVE FULL OPEN 5000PSI

MANIFOLD



| APD RECEIVED: 07/28/1999                                                                          | API NO. ASSIGNED: 43-007-30591                      |  |  |  |  |  |  |
|---------------------------------------------------------------------------------------------------|-----------------------------------------------------|--|--|--|--|--|--|
| WELL NAME: USA 20-399 OPERATOR: RIVER GAS CORPORATION (N1605) CONTACT: