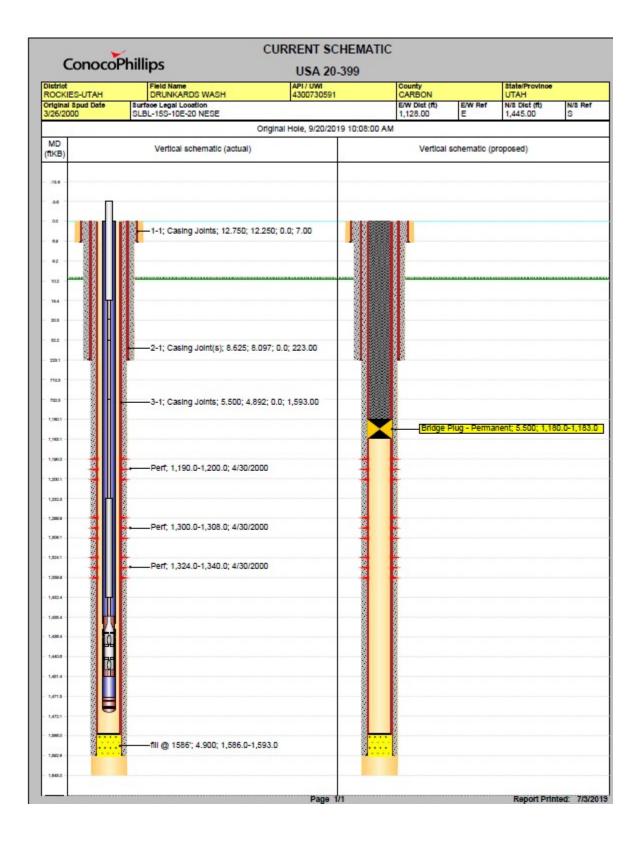

---------|---|----------|-----------|--------------|--------------|-----------------|-------------------------------------|
| Cement       |   | Interval | Volume    | Total Volume | Cement Yield | Cement Required |                                     |
| Calculations |   | (ft)     | (cuft/ft) | (cuft)       | (cuft/sk)    | (sk)            | Notes                               |
| 1180 - 325   |   | 855      | 0.1305    | 111.5775     | 1.15         | 9               | 8 Class B inside 5.5" casing        |
| 325 -        | 0 | 325      | 0.1305    | 42.4125      | 1.15         | 3               | <b>7</b> Class B inside 5.5" casing |
| TOTAL VOLUME |   |          |           | 153.99       |              | 13              | 5                                   |

RECEIVED: Jul. 08, 2019



Sundry Number: 100258 API Well Number: 43007305910000

|                                                                                       | STATE OF UTAH DEPARTMENT OF NATURAL RESOURCES VISION OF OIL, GAS, AND MINING                                                                                                                                                                     |                                                                                                                    | FORM 9  5.LEASE DESIGNATION AND SERIAL NUMBER: UTU-73752                                                                    |  |  |
|---------------------------------------------------------------------------------------|------------------------------------------------------------------------