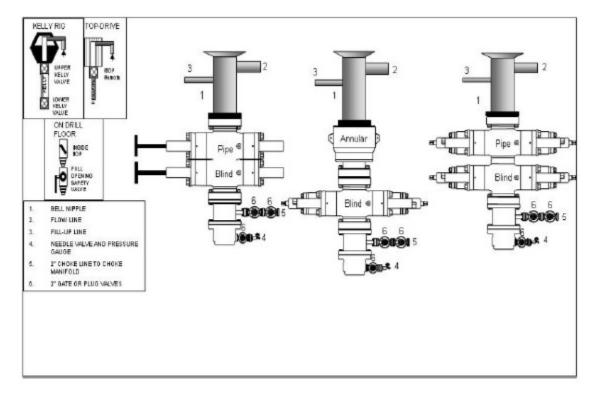

nter on BOP assembly exists, use pipe rams. Ensure the well is completely closed in.
  - 2. Open or close appropriate valves so that the casing pressure can be monitored.
  - 3. Notify the Wellsite Supervisor on board that a kick was detected and what actions have been taken.
  - 4. Record the stabilized shut-in pressures.
- BOPs are to be tested as per section 6.4. Function tests are to be performed weekly for each component, and blind rams are to be functioned when out of hole.

- Well Control Drills shall be conducted monthly if it is the normal field crew, or weekly if there are new members in the crew.
- BOP stack is to be configured as per section 6.4 & 6.7 (see Figure 6-5 below).
- Pressure integrity tests will be conducted as requested by the Utah Division of Oil, Gas and Mining.



Figure 6-5: Example Class 2 BOP Configurations

# **Well Information:**

| API Number      | 4300730591        |                          |             |
|-----------------|-------------------|--------------------------|-------------|
| County          | Carbon            | Ground Elevation         | 5725'       |
| Section         | 20                | KB                       | 10'         |
| Township        | 158               | Measured Depth (KB)      | 1586'       |
| Range           | 10E               | PBTD (KB)                | 1586'       |
| Latitude (DMS)  | 39° 30' 9.828" N  | Production Interval (KB) | 1190'-1340' |
| Longitude (DMS) | 110° 49' 7.464" W | SITP / SICP (psi)        | 100 / 100   |

# **Tubular Information:**

|            | OD<br>(in) | Depth<br>(ft KB) | I