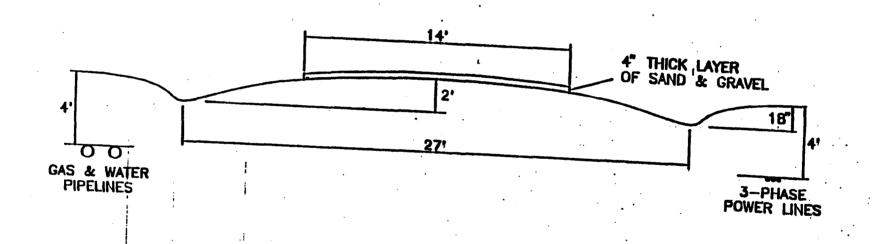

ached, notify the Moab District Office at (435) 259-6111. If unsuccessful, notify one of the people listed below.

Well abandonment operations require 24 hour advance notice and prior approval. In the case of newly drilled dry holes, verbal approval can be obtained by calling the Moab District Office, Branch of Fluid Minerals at (435) 259-6111. If approval is needed after work hours, you may contact the following:

Eric Jones, Petroleum Engineer Office: (435) 259-6111

Home: (435) 259-2214

Well# 20-399







USA 20-399

Universal Transverse Mercator North 12 NAD83 (Conus)

Scale 1:75000 Ν 8000 Feet

Multiple Files 7/14/1999 Pathfinder Office™ **™** Trimble



APPROXIMATE LAYOUT OF RIG & EQUIPMENT ( NOT TO SCALE )



RIVER GAS CORP. WELL SITE LAYOUT 215' X 175'

## RIVER GAS CORPORATION



TYPICAL ROAD CROSS-SECTION

NOT TO SCALE

## DIVERTER HEAD



RIVER GAS CORP.

5M FLANGED CHOKE 5M GATE VALVE (FLANGED)

5M STUDDED CROSS

5M GATE VALVE (FLANGED) 5M FLANGED CHOKE

2 5M GATE VALVE (FLANGED)
2 5M FLANGED CHOKE
2 5M GATE VALVE (FLANGED)
2 LINE
2 5M GATE VALVE (FLANGED)
3000# GAUGE

NUMBER 8 GATE VALVE SITS ON TOP OF MANIFOLD BETWEEN STUDDED CROSS AND 3000# GAUGE.



AND A NEW 2" BALL VALVE FULL OPEN 5000PSI

MANIFOLD



| APD RECEIVED: 07/28/1999                                                                          | API NO. ASSIGNED: 43-007-30591                      |  |  |  |  |  |  |
|---------------------------------------------------------------------------------------------------|-----------------------------------------------------|--|--|--|--|--|--|
| WELL NAME