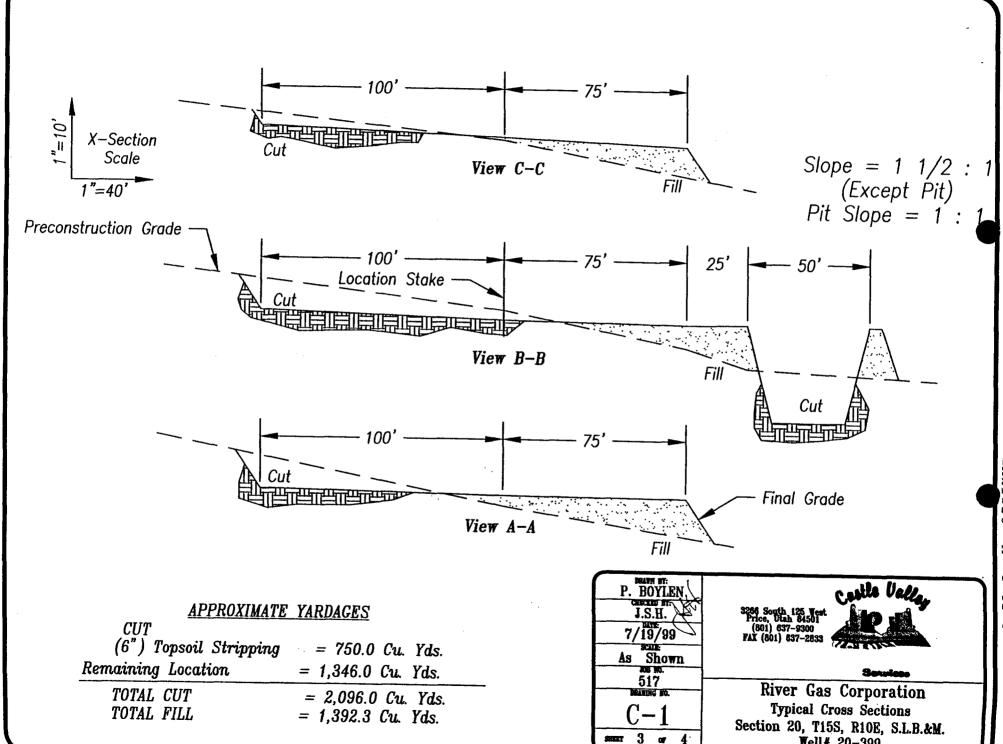

ement of dirt work, construction or reclamation;
- 1 day prior to spudding;
- 50 feet prior to reaching surface and intermediate casing depths;
- 3 hours prior to testing BOPE;
- 12 hours prior to reaching kickoff point depth (if applicable).

If the person at the above number cannot be reached, notify the Moab District Office at (435) 259-6111. If unsuccessful, notify one of the people listed below.

Well abandonment operations require 24 hour advance notice and prior approval. In the case of newly drilled dry holes, verbal approval can be obtained by calling the Moab District Office, Branch of Fluid Minerals at (435) 259-6111. If approval is needed after work hours, you may contact the following:

Eric Jones, Petroleum Engineer Office: (435) 259-6111

Home: (435) 259-2214

Well# 20-399







USA 20-399

Universal Transverse Mercator North 12 NAD83 (Conus)

Scale 1:75000 Ν 8000 Feet

Multiple Files 7/14/1999 Pathfinder Office™ **™** Trimble



APPROXIMATE LAYOUT OF RIG & EQUIPMENT ( NOT TO SCALE )



RIVER GAS CORP. WELL SITE LAYOUT 215' X 175'

## RIVER GAS CORPORATION



TYPICAL ROAD CROSS-SECTION

NOT TO SCALE

## DIVERTER HEAD



RIVER GAS CORP.

5M FLANGED CHOKE 5M GATE VALVE (FLANGED)

5M STUDDED CROSS

5M GATE VALVE (FLANGED) 5M FLANGED CHOKE

2 5M GATE VALVE (FLANGED)
2 5M FLANGED CHOKE
2 5M GATE VALVE (FLANGED)
2 LINE
2 5M GATE VALVE (FLANGED)
3000# GAUGE

NUMBER 8 GATE VALVE SITS ON TOP OF MANIFOLD BETWEEN STUDDED CROSS AND 3000# GAUGE.



AND A NEW 2" BALL VALVE FULL OPEN 5000PSI

MANIFOLD



| APD RECEIVED: 07/28/1999