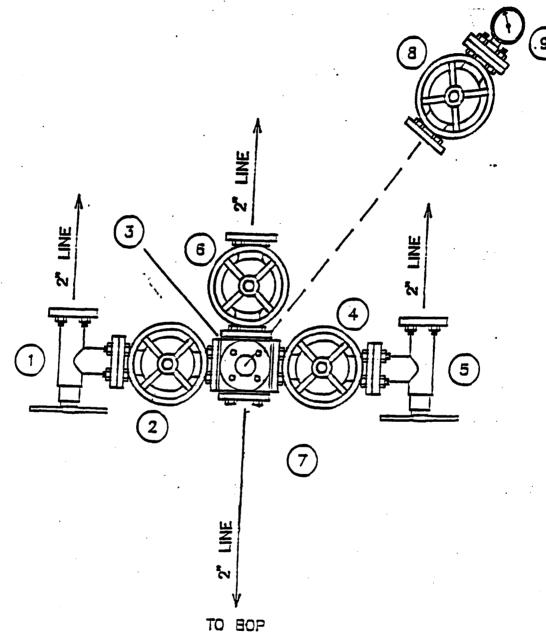

s, you may contact the following:

Eric Jones, Petroleum Engineer Office: (435) 259-6111

Home: (435) 259-2214

Well# 20-399







USA 20-399

Universal Transverse Mercator North 12 NAD83 (Conus)

Scale 1:75000 Ν 8000 Feet

Multiple Files 7/14/1999 Pathfinder Office™ **™** Trimble



APPROXIMATE LAYOUT OF RIG & EQUIPMENT ( NOT TO SCALE )



RIVER GAS CORP. WELL SITE LAYOUT 215' X 175'

## RIVER GAS CORPORATION



TYPICAL ROAD CROSS-SECTION

NOT TO SCALE

## DIVERTER HEAD



RIVER GAS CORP.

5M FLANGED CHOKE 5M GATE VALVE (FLANGED)

5M STUDDED CROSS

5M GATE VALVE (FLANGED) 5M FLANGED CHOKE

2 5M GATE VALVE (FLANGED)
2 5M FLANGED CHOKE
2 5M GATE VALVE (FLANGED)
2 LINE
2 5M GATE VALVE (FLANGED)
3000# GAUGE

NUMBER 8 GATE VALVE SITS ON TOP OF MANIFOLD BETWEEN STUDDED CROSS AND 3000# GAUGE.



AND A NEW 2" BALL VALVE FULL OPEN 5000PSI

MANIFOLD



| APD RECEIVED: 07/28/1999                                                                          | API NO. ASSIGNED: 43-007-30591                      |  |  |  |  |  |  |
|---------------------------------------------------------------------------------------------------|-----------------------------------------------------|--|--|--|--|--|--|
| WELL NAME: USA 20-399 OPERATOR: RIVER GAS CORPORATION (N1605) CONTACT: Don Hamilton (435)637-8876 |                                                     |  |  |  |  |  |  |
| PROPOSED LOCATION:                                                                                | INSPECT LOCATN BY: / /                              |  |  |  |  |  |  |
| NESE 20 - T15S - R10E<br>SURFACE: 1445-FSL-11