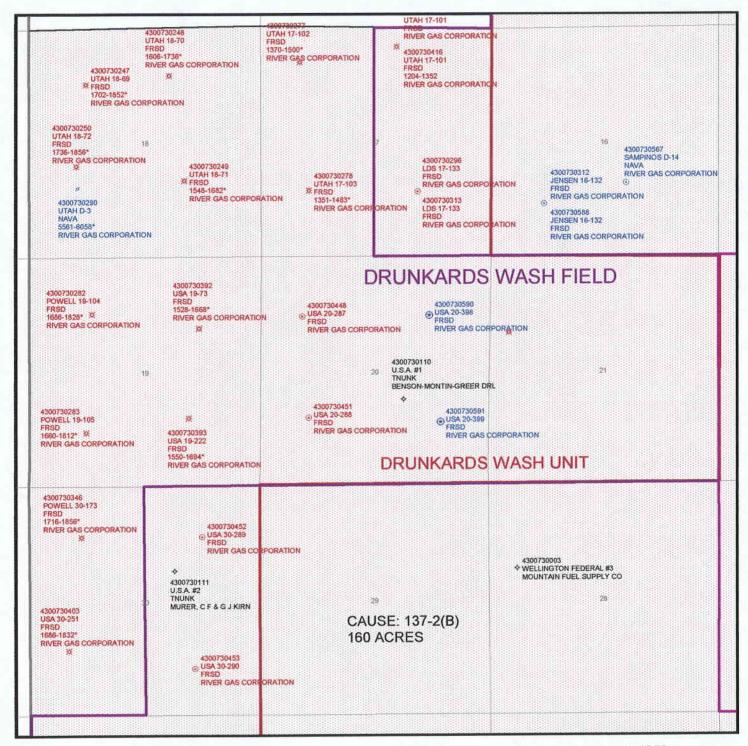

|                                                     |  |  |  |  |  |  |
|                                                                                                   |                                                     |  |  |  |  |  |  |
|                                                                                                   |                                                     |  |  |  |  |  |  |
|                                                                                                   |                                                     |  |  |  |  |  |  |



Division of Oil, Gas & Mining

OPERATOR: RIVER GAS CORPORATION (N1605)

FIELD: DRUNKARDS WASH (048)

SEC. 20 TWP 15 S, RNG 10 E,

COUNTY: CARBON UNIT: DRUNKARDS WASH



PREPARED DATE: 29-JULY-1999

### **United States Department of the Interior**

### BUREAU OF LAND MANAGEMENT

Utah State Office P.O. Box 45155 Salt Lake City, Utah 84145-0155

IN REPLY REFER TO: 3160

<date>

Memorandum

To:

Assistant District Manager Minerals, Moab District

From:

Michael Coulthard, Petroleum Engineer

Subject:

1999 Plan of Development Drunkards Wash Unit Carbon County, Utah.

Pursuant to Email between Lisha Cordova, Division of Oil Gas and Mining, and Mickey Coulthard, Utah State Office, the following wells are planned for calendar year 1999 for the Drunkards Wash Unit, Carbon County, Utah.

API#

WELL NAME

LOCATION

43-007-30590 USA 20-398

1374-FNL 1387-FEL 20 15S 10E

43-007-30591 USA 20-399

1445-FSL 1128-FEL 20 15S 10E

AUG 2 1999

DIV OF OIL, GAS & MINING

Th