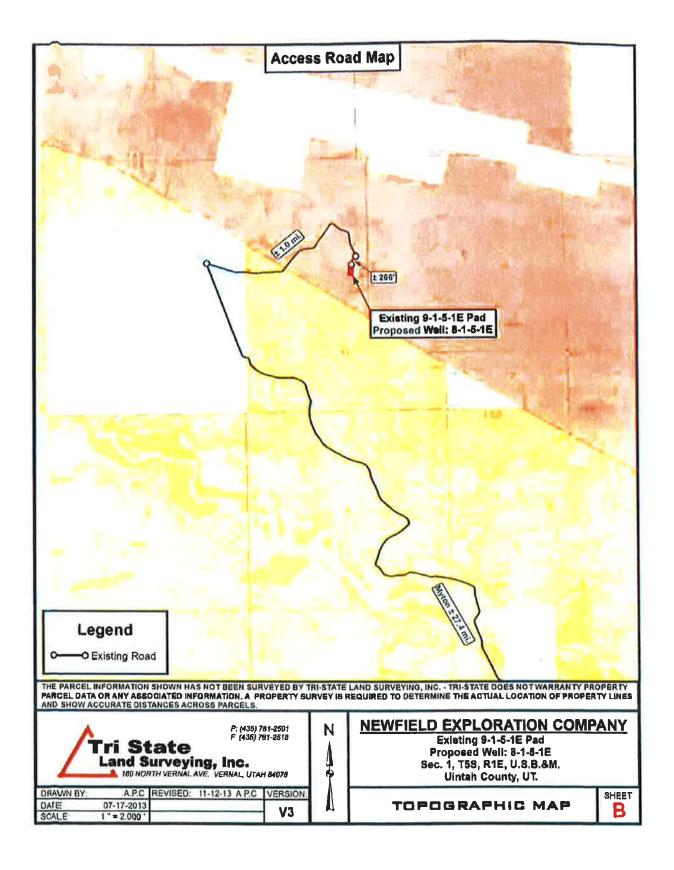

#### NEWFIELD PRODUCTION COMPANY UTE TRIBAL 8-1-5-1E SE/NE SECTION 1, T5S, R1E UINTAH COUNTY, UTAH