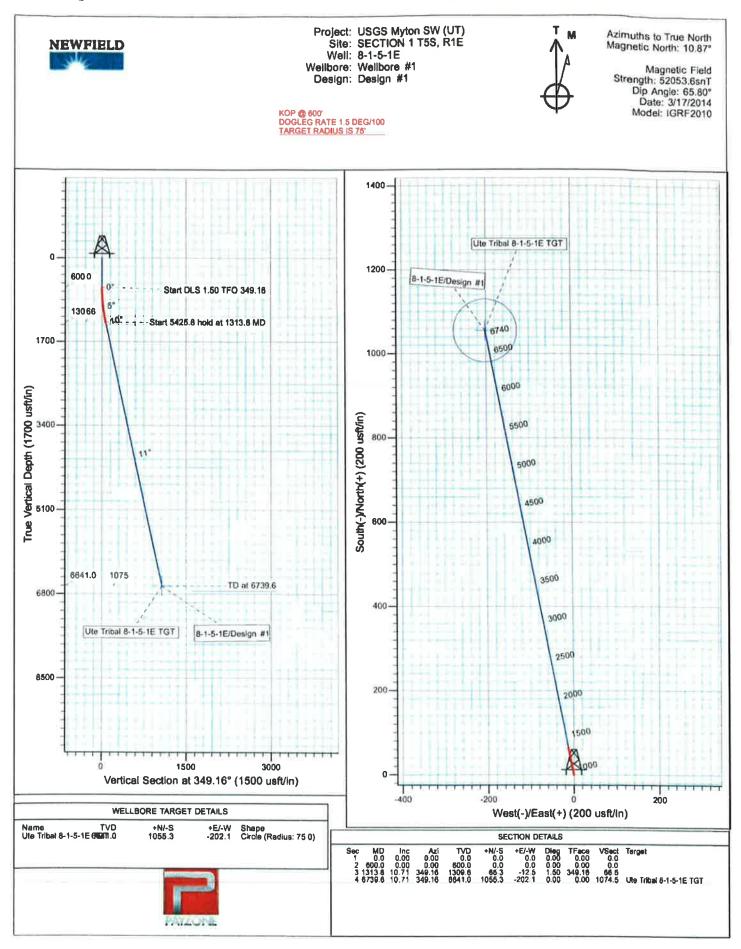

|                             |

| Target Name<br>- hit/miss target<br>- Shape                                 | Dip Angle<br>(*) | Dip Dir.<br>(°) | TVD<br>(usft) | +N/-S<br>(usft) | +E/-W<br>(usft) | Northing<br>(usit) | Easting<br>(usft) | Latitude        | Longitude         |
|-----------------------------------------------------------------------------|------------------|-----------------|---------------|-----------------|-----------------|--------------------|-------------------|-----------------|-------------------|
| Ute Tribal 8-1-5-1E TGT<br>- plan hits target cen<br>- Circle (radius 75 0) |                  | 0.00            | 6,641.0       | 1,055 3         | -202 1          | 7,202,373,69       | 2,109 660 38      | 40° 4' 49 090 N | 109° 49' 22 390 W |



# NEWFIELD PRODUCTION COMPANY UTE TRIBAL 8-1-5-1E AT SURFACE: NE/SE SECTION 1, T5S, R1E UINTAH COUNTY, UTAH

# **MULTI-POINT SURFACE USE & OPERATIONS PLAN**

The onsite inspection for this proposed well was conducted on 3/4/14. This is a proposed directional well that will be drilled off the existing 9-1-5-1E Tribal Surface well pad.

# EXISTING ROADS

1.

- a) To reach Newfield Production Company well location site for the proposed Ute Tribal 8-1-5-1E, proceed in a southeasterly direction out of Myton, approximately 16.2 miles to the junction of this road and an existing road to the east; proceed in a easterly direction approximately 7.2 miles to it's junction with an existing road to the north; proceed in a northerly direction approximately 4.0 miles to it's junction with an existing r