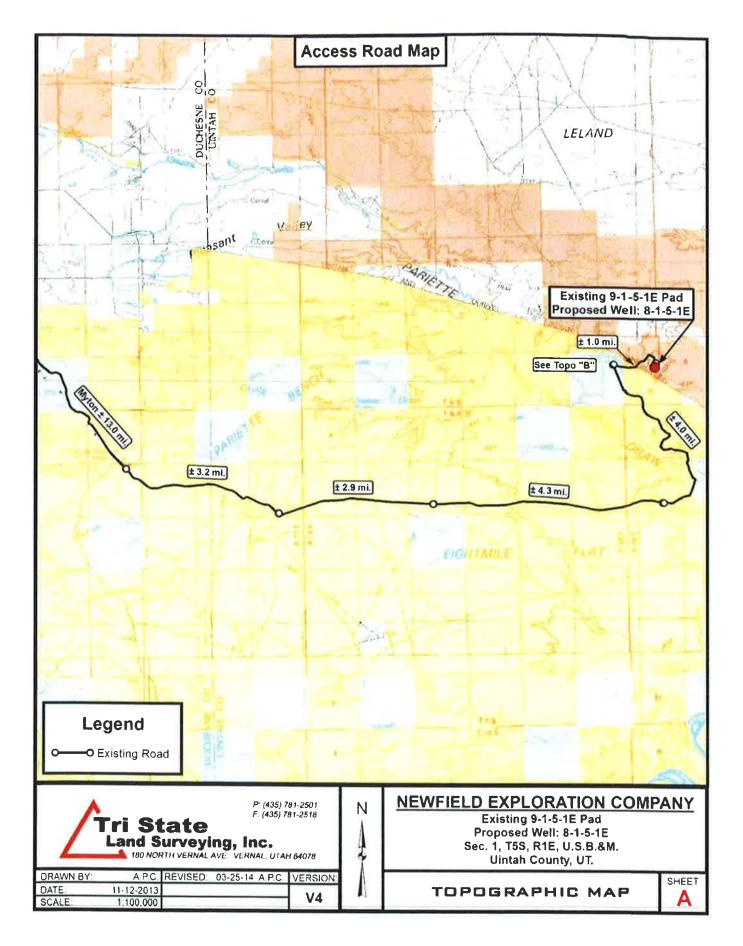

#### NEWFIELD PRODUCTION COMPANY UTE TRIBAL 8-1-5-1E SE/NE SECTION 1, T5S, R1E UINTAH COUNTY, UTAH