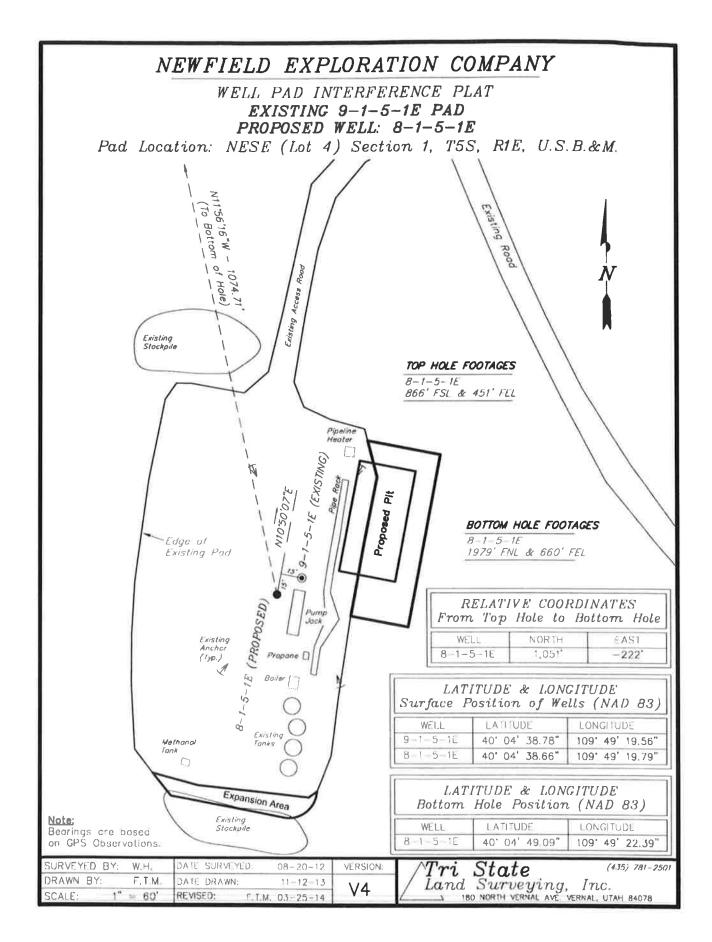

#### NEWFIELD PRODUCTION COMPANY UTE TRIBAL 8-1-5-1E SE/NE SECTION 1, T5S, R1E UINTAH COUNTY, UTAH