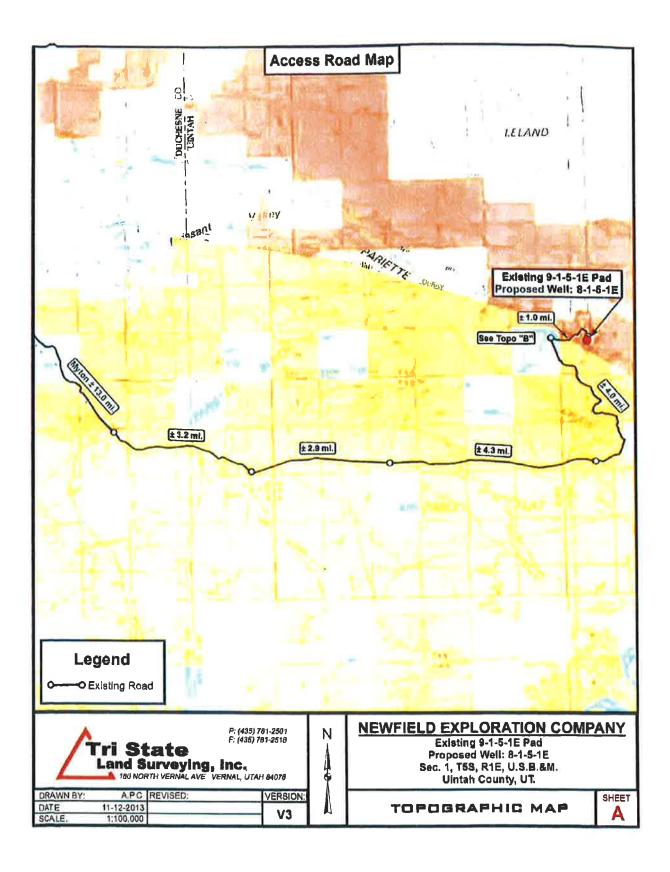

#### NEWFIELD PRODUCTION COMPANY UTE TRIBAL 8-1-5-1E SE/NE SECTION 1, T5S, R1E UINTAH COUNTY, UTAH