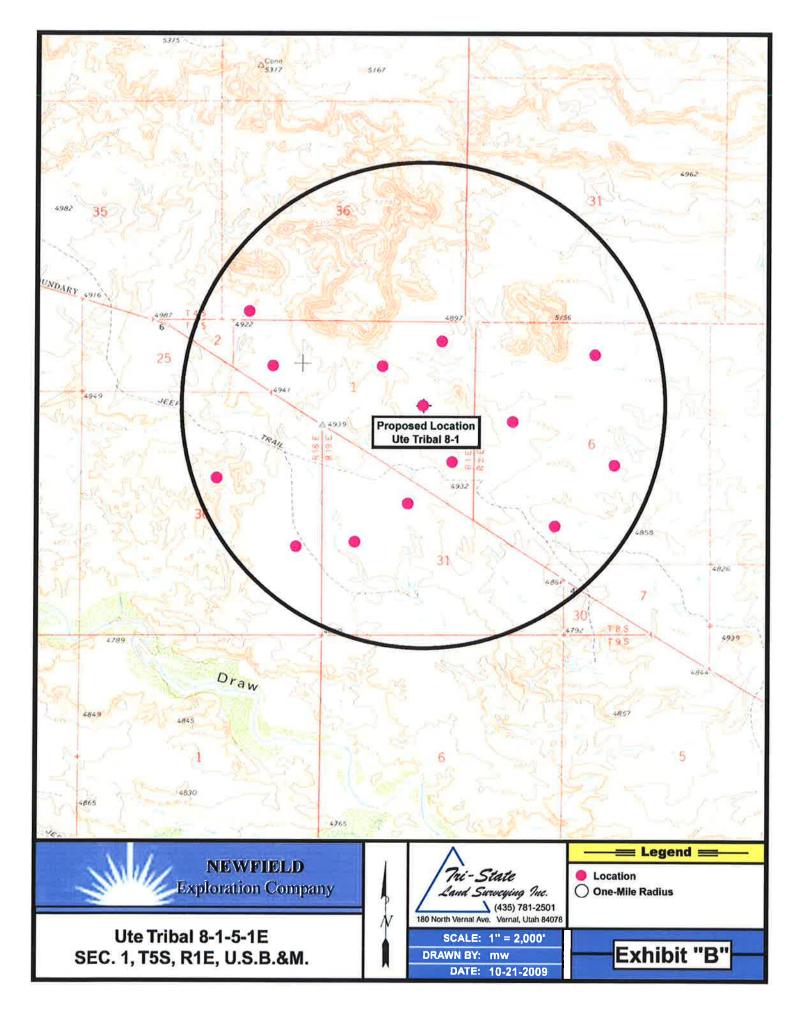

#### NEWFIELD PRODUCTION COMPANY UTE TRIBAL 8-1-5-1E SE/NE SECTION 1, T5S, R1E UINTAH COUNTY, UTAH