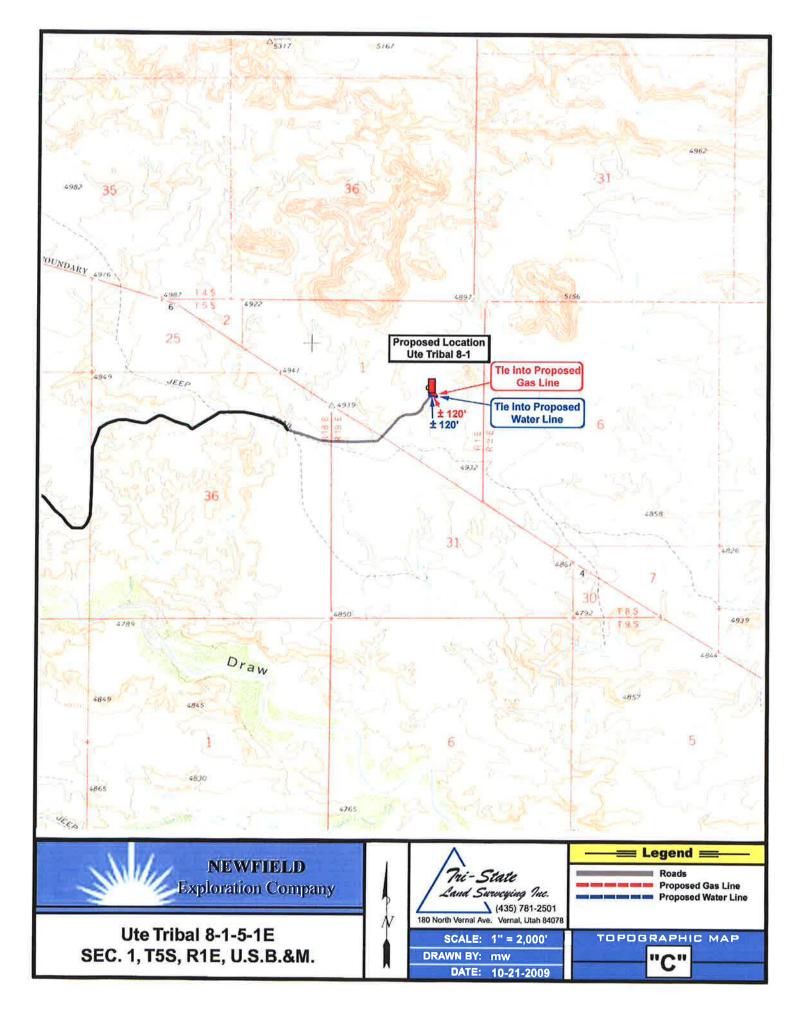

#### NEWFIELD PRODUCTION COMPANY UTE TRIBAL 8-1-5-1E SE/NE SECTION 1, T5S, R1E UINTAH COUNTY, UTAH