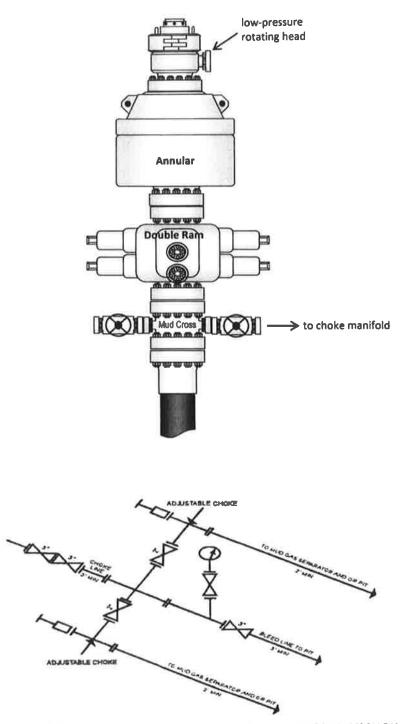

#### 5. <u>MINIMUM SPECIFICATIONS FOR PRESSURE CONTROL</u>:

Ten Point Well Program & Thirteen Point Well Program Page 3 of 4

The operator's minimum specifications for pressure control equipment are as follows:

An 8" Double Ram Hydraulic unit with a closing unit will be utilized. Function test of BOP's will be check daily.

Refer to Exhibit C for a diagram of BOP equipment that will be used on this well.