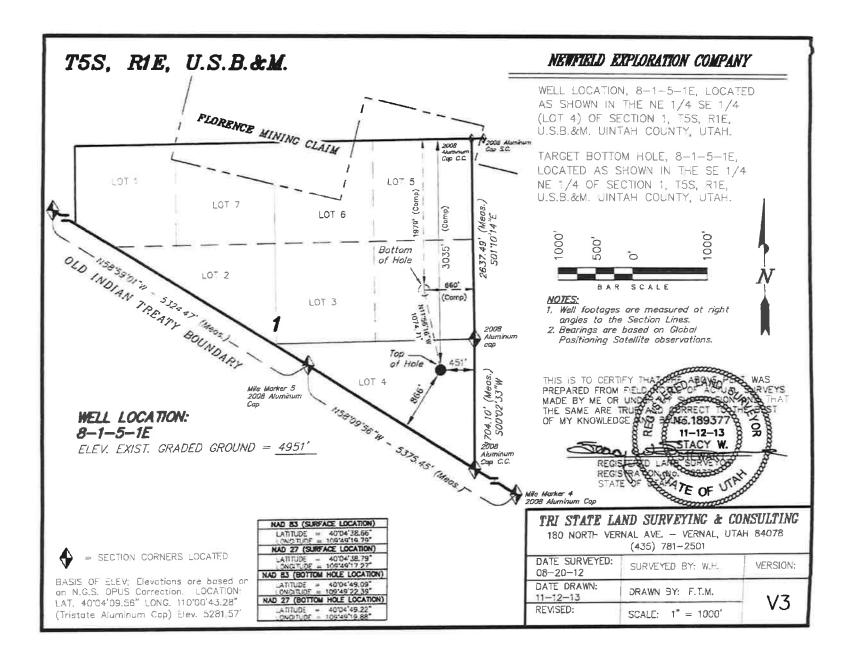

#### NEWFIELD PRODUCTION COMPANY UTE TRIBAL 8-1-5-1E SE/NE SECTION 1, T5S, R1E UINTAH COUNTY, UTAH