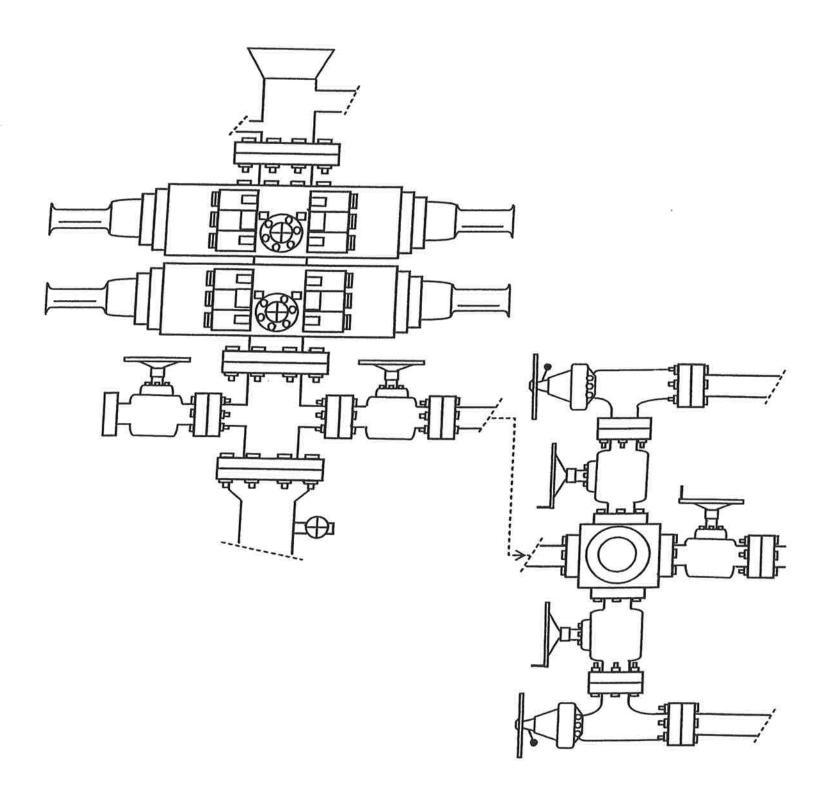

#### 5. <u>MINIMUM SPECIFICATIONS FOR PRESSURE CONTROL</u>:

Ten Point Well Program & Thirteen Point Well Program Page 3 of 4

The operator's minimum specifications for pressure control equipment are as follows:

An 8" Double Ram Hydraulic unit with a closing unit will be utilized. Function test of BOP's will be check daily.

Refer to Exhibit C for a diagram of BOP equipment that will be used on this well.

# 2-M SYSTEM Blowout Prevention Equipment Systems