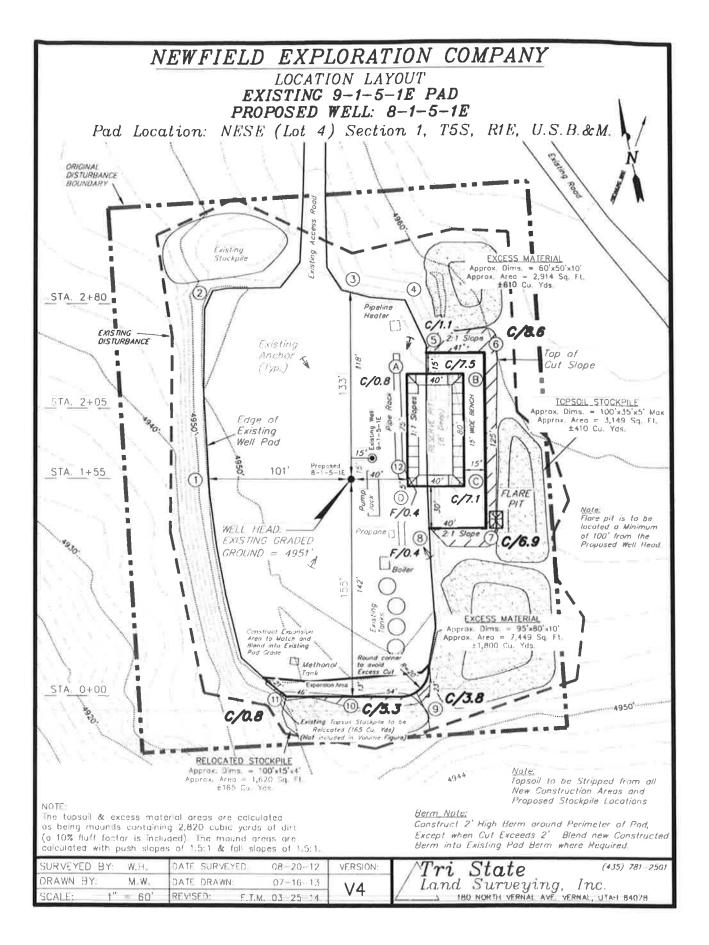

#### NEWFIELD PRODUCTION COMPANY UTE TRIBAL 8-1-5-1E SE/NE SECTION 1, T5S, R1E UINTAH COUNTY, UTAH