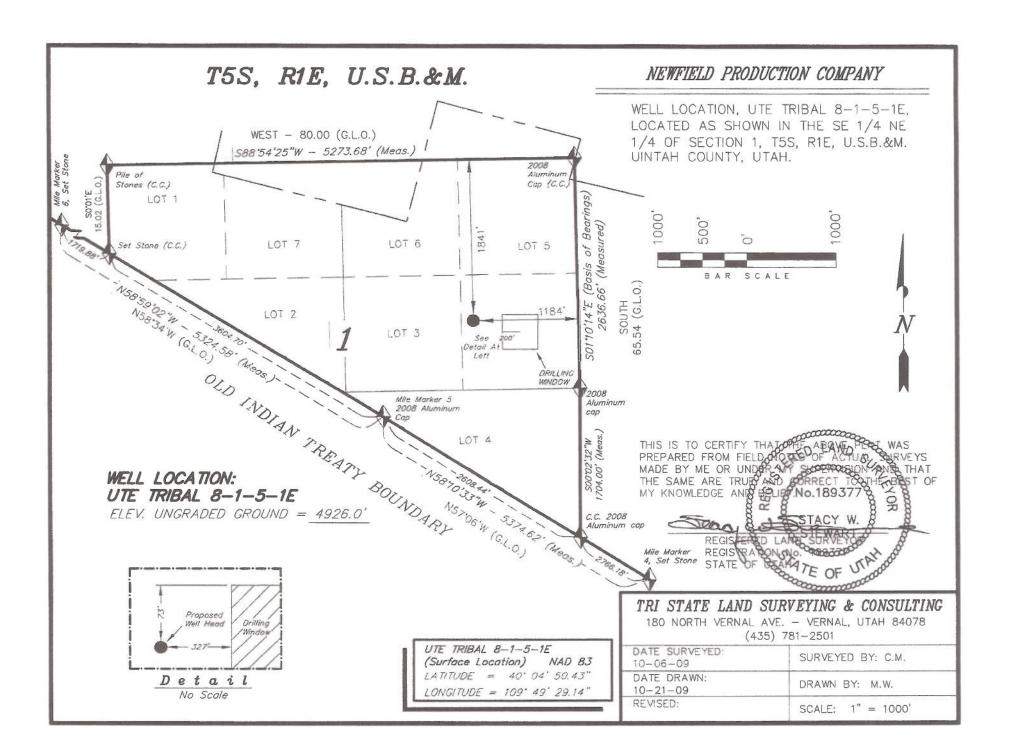

#### NEWFIELD PRODUCTION COMPANY UTE TRIBAL 8-1-5-1E SE/NE SECTION 1, T5S, R1E UINTAH COUNTY, UTAH

#### 5. <u>MINIMUM SPECIFICATIONS FOR PRESSURE CONTROL</u>:

Ten Point Well Program & Thirteen Point Well Program Page 3 of 4

The operator's minimum specifications for pressure control equipment are as follows: