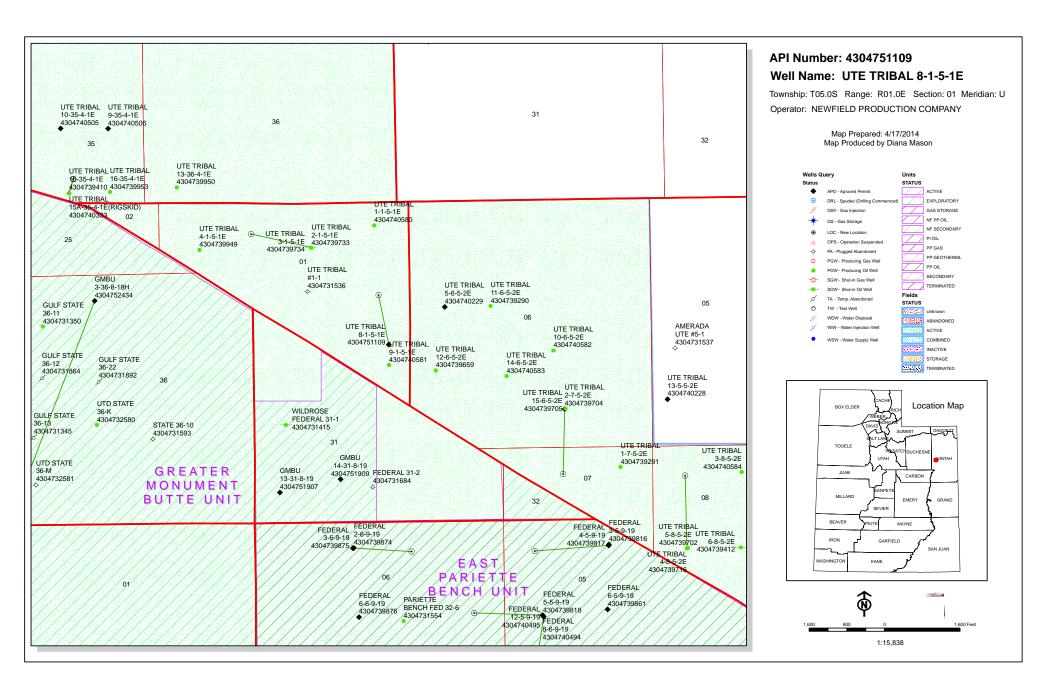

#### NEWFIELD PRODUCTION COMPANY UTE TRIBAL 8-1-5-1E SE/NE SECTION 1, T5S, R1E UINTAH COUNTY, UTAH