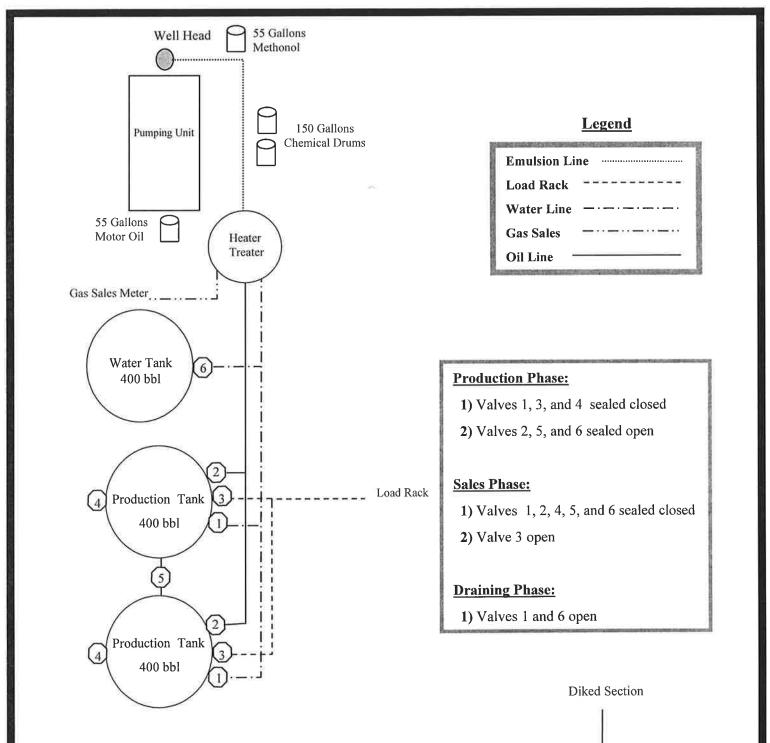

#### 6. <u>TYPE AND CHARACTERISTICS OF THE PROPOSED CIRCULATION MUDS</u>:

From surface to  $\pm 350$  feet will be drilled with an air/mist system. The air rig is equipped with a 6  $\frac{1}{2}$ " blooie line that is straight run and securely anchored. The blooie line is used with a discharge less than 100 ft from the wellbore in order to minimize the well pad size. The blooie line is not equipped with an automatic igniter or continuous pilot light and the compressor is located less than 100 ft from the well bore due to the low possibility of combustion with the air dust mixture. The trailer mounted compressor (capacity of 2000 CFM) has a safety shut-off valve which is located 15 feet from the air rig. A truck with 70 bbls of water is on stand by to be used as kill fluid, if necessary. From about  $\pm 350$  feet to TD, a fresh water system will be utilized. Clay inhibition and hole stability will be achieved with a KCl substitute additive. This additive will be identified in the APD and reviewed to determine if the reserve pit shall be lined. This fresh water system will typically contain Total Dissolved Solids (TDS) of less than 3000 PPM. Anticipated mud weight is 8.4 lbs/gal. If necessary to control formation fluids or pressure, the system will be weighted with the addition of bentonite gel, and if pressure conditions warrant, with barite