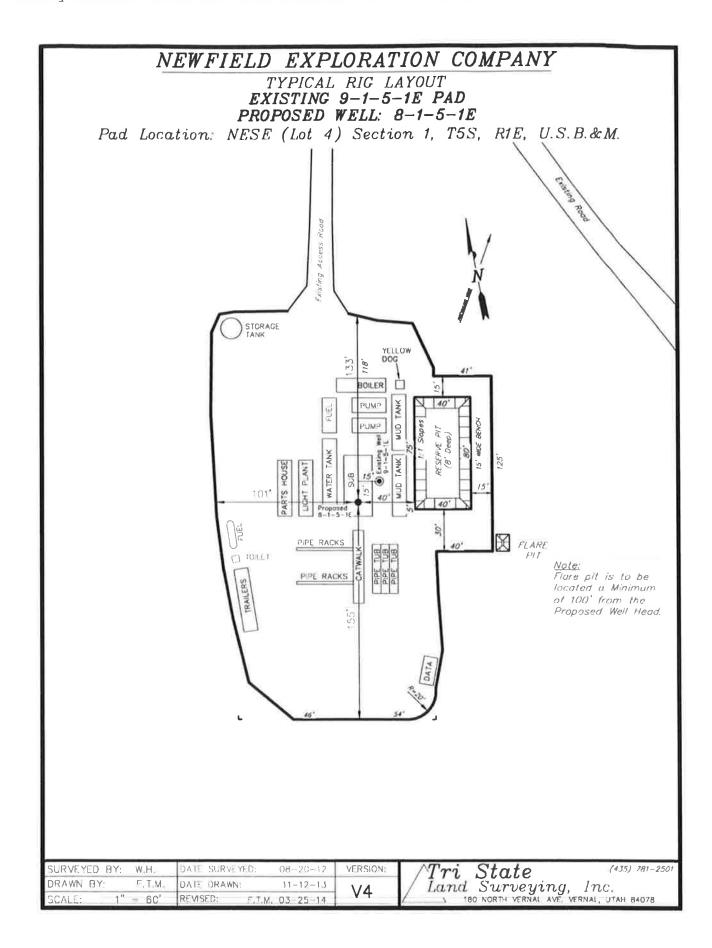

#### NEWFIELD PRODUCTION COMPANY UTE TRIBAL 8-1-5-1E SE/NE SECTION 1, T5S, R1E UINTAH COUNTY, UTAH