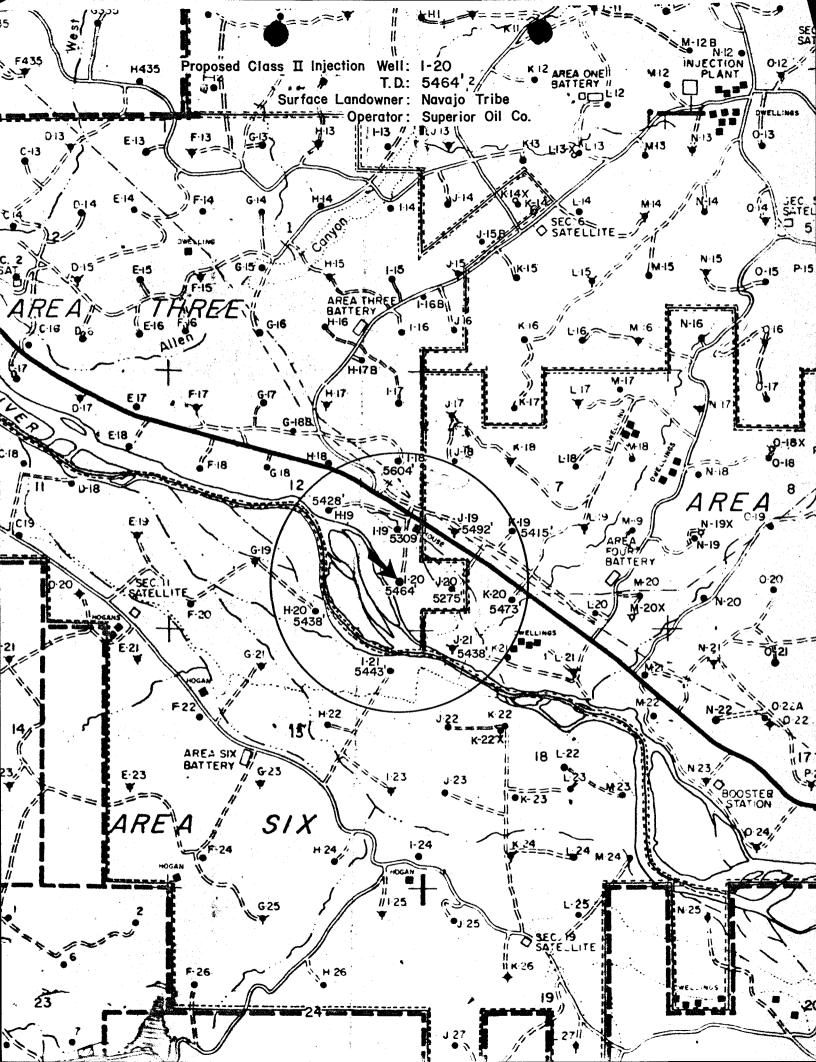

oposed injection zones are the Ismay and Desert Creek formations. Both zones are carbonate formations consisting of limestone, anhydrite and dolomite. The formations extend throughout the Paradox Basin and are underlain by the Chimney Rock Shale and are overlain by the Hermosa Limestone.
  - (v) All fresh water zones are behind surface casing.
  - (vi) The analysis of formation water (Desert Creek) is as follows: (as parts per million).

Gravity: 1.0356

- (6) If the proposed injection well must be shut-in, the fresh water wells can also be shut in.
- (7) N/A.
- (8) The Division will be notified of the date and time to monitor the mechanical integrity test.
- (9) There are no defective wells in this area.
- (10) N/A.

## McELMO CREEK UNIT #I-20 GREATER ANETH FIELD SAN JUAN COUNTY, UTAH





# 

| erator: Superion We                                              | ll No.   | I-20          |                  |            |
|------------------------------------------------------------------|----------|---------------|------------------|------------|
| unty: Shartuan T415 RZEE                                         | Sec.     | API# <u>/</u> | 3-037-15         | 5710       |
| w Well Conversion <u>/</u> Disposal Wel                          | 1 En     | hanced Red    | covery We        | 11 <u></u> |
| UIC Forms Completed                                              |          | YE<br>4       | <u>IS</u>        | <u>NO</u>  |
| Plat including Surface Owners, Lea and wells of available record | seholder | s,            |                  |            |
| Schematic Diagram