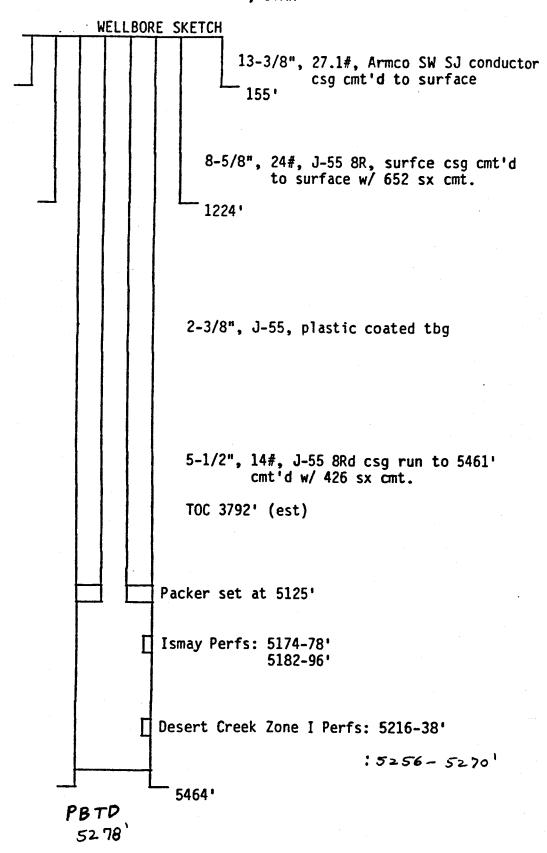

tubing with 3 bbls of 15 percent HCL acid, reverse out to pit and neutralize. RIH with 1-1/4" coiled tubing with perforation wash nozzle and spot 5 bbls of xylene across perforations. Let soak for 1 hour. Displace with fresh water. Wash all perforations except 5174'-5178' and 5182'-5196' without taking returns using 2 bbls/ft of 15 percent HCL acid. NOTE: All acid pumped into well to contain 2 gals/mgals corrosion inhibitor, and 10 lbs/mgals iron sequestering agent. Pump rate should be maximum injection rate at 5000 psi surface injection pressure. Overdisplace acid using fresh water. POH. RDMO coiled tubing unit and all surface equipment.
- Pump out and backfill pit. Turn well over to production leaving well shut in.

#### McELMO CREEK UNIT #1-20 GREATER ANETH FIELD SAN JUAN COUNTY, UTAH



### PROFILE HISTORY McElmo Creek Unit I-20



#### PROFILE NOTES:

Profile: 76.5% of flow below 5248 ft. Profile: CO2 injection profile Profile: CO2 injection profile

#### PROFILE HISTORY:

| DATE                 | LISA |             | LSWA2 |                      | DC1B |  | LSW81 | LSW82 | DC2A | DC2B | DC2C | DC2D | DC2E | <br> | DC3C | DC3D Unknow |
|----------------------|------|-------------|-------|----------------------|------|--|-------|-------|------|------|------|------|------|------|------|-------------|
| 8410<br>8811<br>9005 | 16.0 | 7.1<br>12.0 |       | 16.4<br>43.5<br>71.8 |      |  |       |       |      |      |      |      |      |      |      | 76.5        |
| 9003                 | 0.0  |             |       | 11.0                 | 20.2 |  |       |       |      |