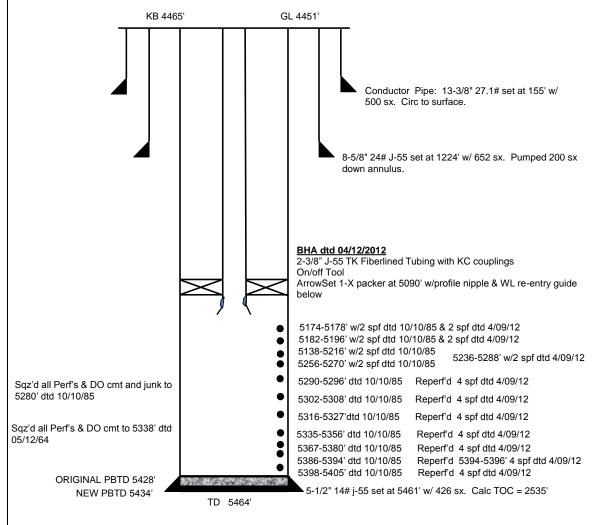

Details of Work (Continued from front page)

Drilled 7-7/8" hole in shale to 5464'. Run Schlumberger Electric Induction & Micro Caliper logs to 5464'. Set and cemented 167 jts and 1 pc 5-1/2" 14# 8 rd J-55 ST&C casing at 5463.36' w/322 sx Diacel "D", 426 sx Ideal reg. cement, 17 sx calcium chloride - pumped plug to 5430.86 at 12:30 AM 11/29/58. Cement circulated - WOC 24 hrs.