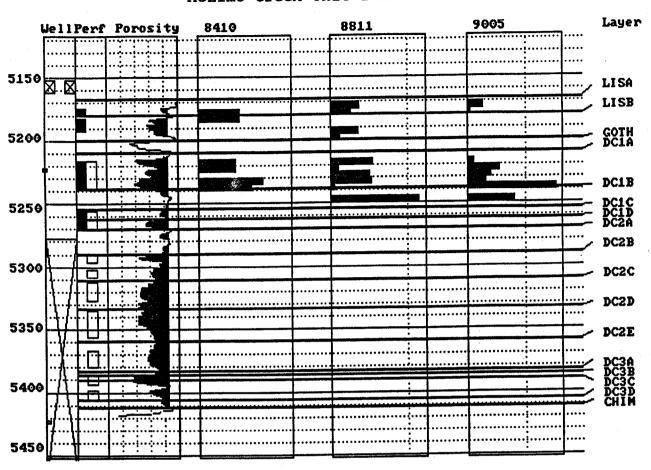

erse out to pit and neutralize. RIH with 1-1/4" coiled tubing with perforation wash nozzle and spot 5 bbls of xylene across perforations. Let soak for 1 hour. Displace with fresh water. Wash all perforations except 5174'-5178' and 5182'-5196' without taking returns using 2 bbls/ft of 15 percent HCL acid. NOTE: All acid pumped into well to contain 2 gals/mgals corrosion inhibitor, and 10 lbs/mgals iron sequestering agent. Pump rate should be maximum injection rate at 5000 psi surface injection pressure. Overdisplace acid using fresh water. POH. RDMO coiled tubing unit and all surface equipment.
- Pump out and backfill pit. Turn well over to production leaving well shut in.

#### McELMO CREEK UNIT #1-20 GREATER ANETH FIELD SAN JUAN COUNTY, UTAH



### PROFILE HISTORY McElmo Creek Unit I-20



#### PROFILE NOTES:

Profile: 76.5% of flow below 5248 ft. Profile: CO2 injection profile Profile: CO2 injection profile

#### PROFILE HISTORY:

| DATE                 | LISA |             | LSWA2 |                      | DC1B |  | LSW81 | LSW82 | DC2A | DC2B | DC2C | DC2D | DC2E | <br> | DC3C | DC3D Unknow |
|----------------------|------|-------------|-------|----------------------|------|--|-------|-------|------|------|------|------|------|------|------|-------------|
| 8410<br>8811<br>9005 | 16.0 | 7.1<br>12.0 |       | 16.4<br>43.5<br>71.8 |      |  |       |       |      |      |      |      |      |      |      | 76.5        |
| 9003                 | 0.0  |             |       | 11.0                 | 20.2 |  |       |       |      |      |      |      |      |      |      |