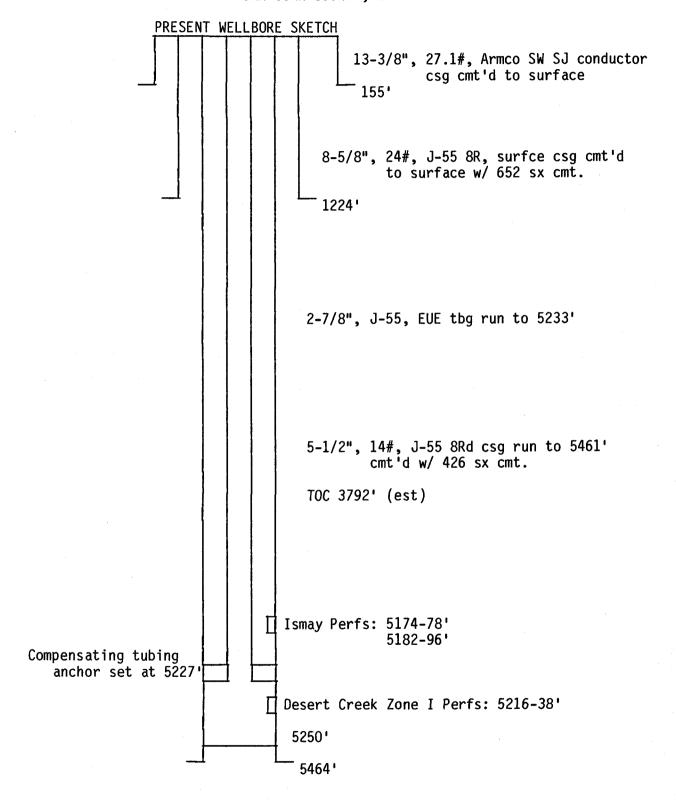

|                          |

## McELMO CREEK UNIT #1-20 GREATER ANETH FIELD SAN JUAN COUNTY, UTAH



## ATTACHMENT I

## RULE I-5: Application for Approval of Class II Injection Wells

- (a) Attached is Form DOGM-UIC-1.
- (b) (1) See attached Land Plat.
  - (2) Attached is Form DOGM-UIC-2.
  - (3) See attached wellbore sketch.
  - (4)
- i. The intervening thickness is almost 4000' between the proposed injection interval and the deepest fresh water sand. Furthermore, all fresh water sands are behind 8-5/8" surface casing. The 8-5/8" 5-1/2" annulus pressure will be monitored to insure no behind pipe communication occurs.
- ii. Maximum Estimated Surface Pressure: 2800 psig. Maximum Estimated Rate: 2000 BWPD.

| FORMATION             | DEPTH | LITHOLOGY |  |
|-----------------------|-------|-----------|--|
| Chinle                | 1195' | Shale     |  |
| 8-5/8" Surface Casing | 1224' |