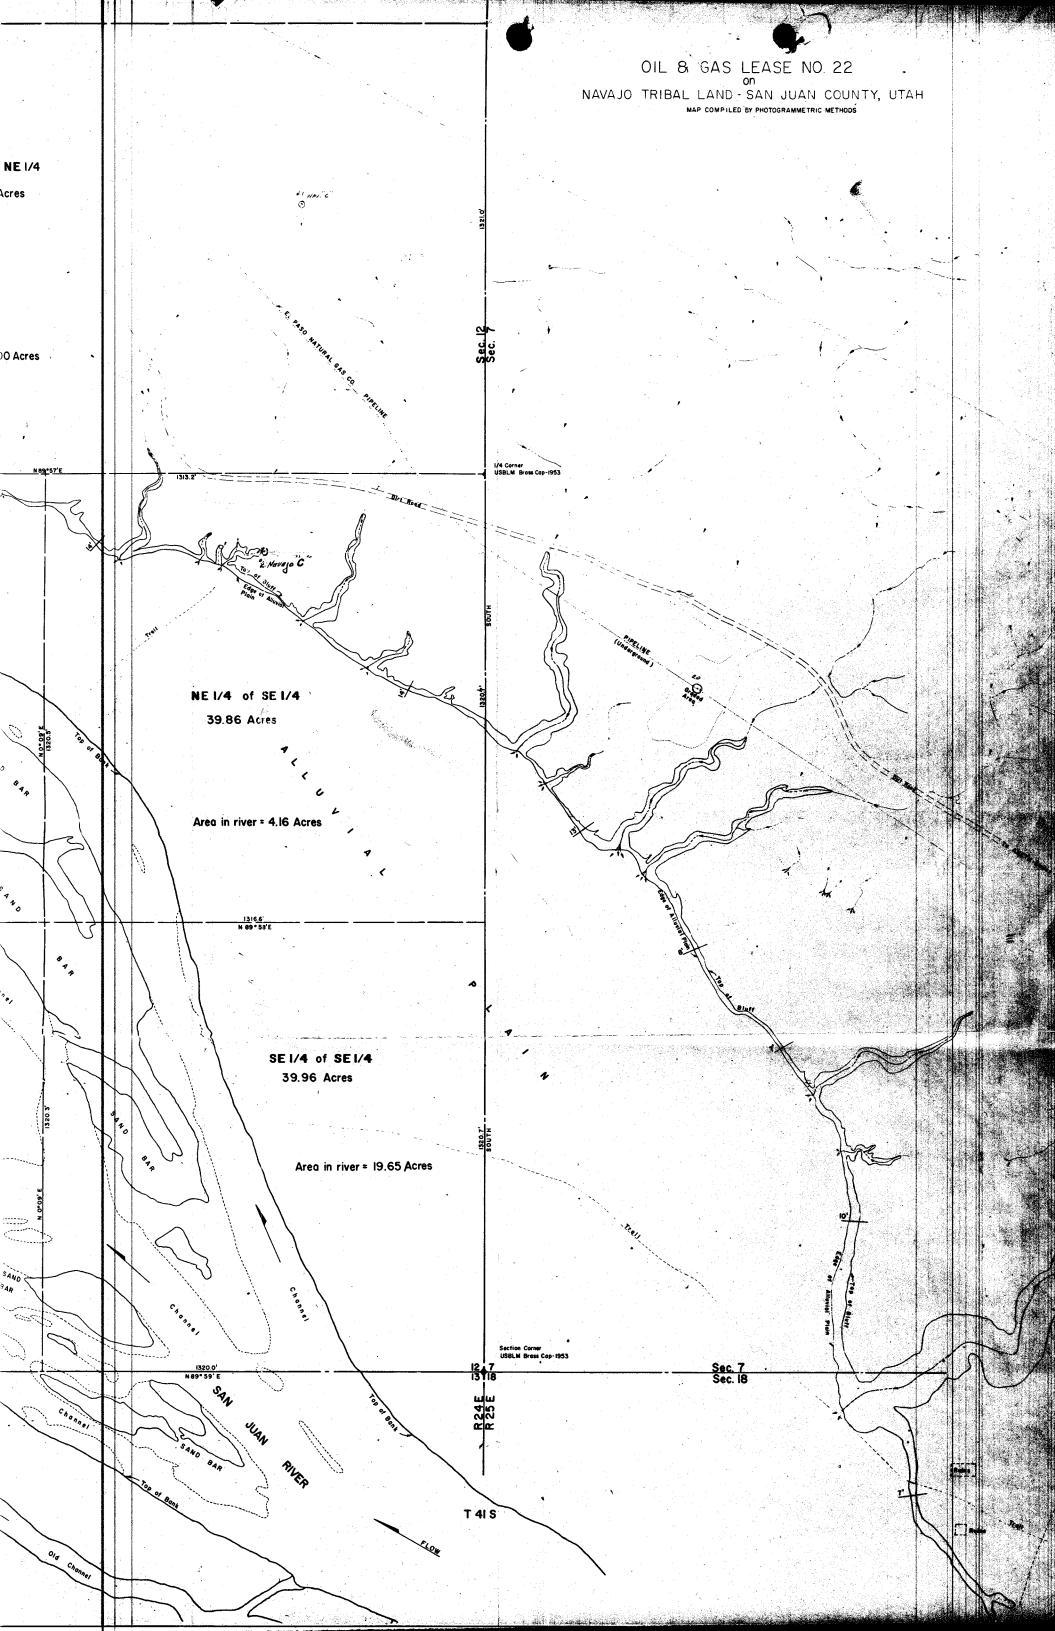

Dear Sir:

Attached is State of Utah Oil and Gas Conservation Commission Form No. 1, Notice of Intention to Drill Phillips Petroleum Company's Navajo "C" Well No. 2 at a location 2410 feet from the south line and 660 feet from east line of Section 12, Township 41S, Range 24E, S.L.M., San Juan County, Utah. Also attached is a plat of the lease showing the north bank of the San Juan River which is the west line of the Phillips lease. Also attached for your information is a detailed map of the Phillips Navajo "C" lease which will more fully portray the conditions existing on the lease.

Necessity for requesting approval to drill at this unorthodox location is based on topographic conditions. The attached detailed map of the Phillips lease will show that the proposed location is 60 feet north of a bluff approximately 14 feet in height which is located at the edge of the alluvial or flood plane of the San Juan River. In order to prevent periodic flooding of the well site, and to minimize the possibilities of waste and stream pollution that would occur from well head connections being broken by river debris, it is necessary that the well be drilled at some point north of the bluff as shown on the attached map of the Phillips lease. You will also note that the ownership of all oil and gas leases within a radius of 660 feet of the proposed location is common with the

Oil and Gas Conservation Commission September 8, 1958 Page 2

ownership of the oil and gas lease under the proposed location, and further that the proposed location is 1030 feet south of the Phillips Navajo "C" l well site.

The drilling of a producing well at the proposed location will be considered by Phillips Petroleum Company as complete development of the E/2 SE/4 of Section 12 under the existing 80-acre density development rule in effect in the McElmo Creek Field.