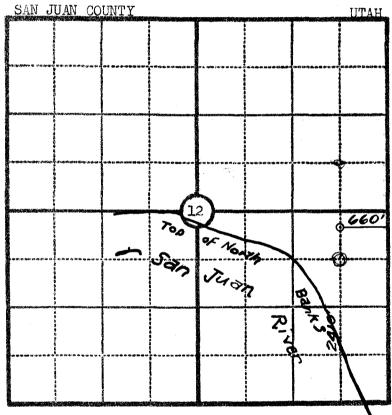

|                     | FROM THE                |        | NE AND 50 |         | Lease N |                                          |
|---------------------|-------------------------|--------|-----------|---------|---------|------------------------------------------|
| eing in             |                         |        |           |         |         |                                          |
| ec. <u>12</u> , T 4 | . s, R 24 E,            | S.L.M. |           |         |         |                                          |
| round Elevatio      | on 4442.3<br>San Juan C | OUNTY  |           |         | UTAH    |                                          |
|                     |                         |        |           |         |         |                                          |
| 9                   | - +                     | + - +  |           | + - +   |         |                                          |
|                     |                         | +      |           | 4       |         |                                          |
| er er               | . l.                    |        |           | !       | - + - 3 |                                          |
|                     |                         |        | 12        |         |         |                                          |
| ·                   |                         | -      |           | 444     |         |                                          |
|                     | <del> </del>            | -      | San Ju    | ONIB    |         | <b>N</b>                                 |
|                     | .                       | -      |           | 20, See |         | North Bank of Riv                        |
|                     |                         |        |           | + - +   | 500     | Plotted from Aer.<br>Photo. Apr. 14, 195 |
|                     |                         |        |           |         | 18      |                                          |

| CompanyPHILI    | LIPS PETROLE                                        | JM COMPAN  | L            |
|-----------------|-----------------------------------------------------|------------|--------------|
| NAVAJO          | )                                                   |            | Vell No. C2  |
| 12, T.          | 41 S?                                               | , R 24 I   | E. S.L.M.    |
| Location 2410 F | FROM THE SOUT                                       | TH LINE AN | ID 660' FROM |
| Elevation       | LCVI STABLE AND |            |              |