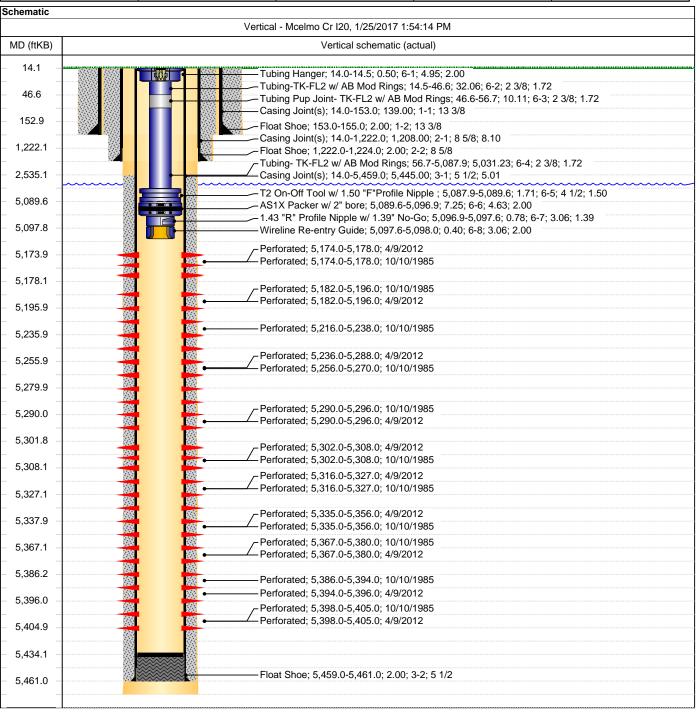

Details of Work (Continued from front page)

Drilled 7-7/8" hole in shale to 5464'. Run Schlumberger Electric Induction & Micro Caliper logs to 5464'. Set and cemented 167 jts and 1 pc 5-1/2" 14# 8 rd J-55 ST&C casing at 5463.36' w/322 sx Diacel "D", 426 sx Ideal reg. cement, 17 sx calcium chloride - pumped plug to 5430.86 at 12:30 AM 11/29/58. Cement circulated - WOC 24 hrs.