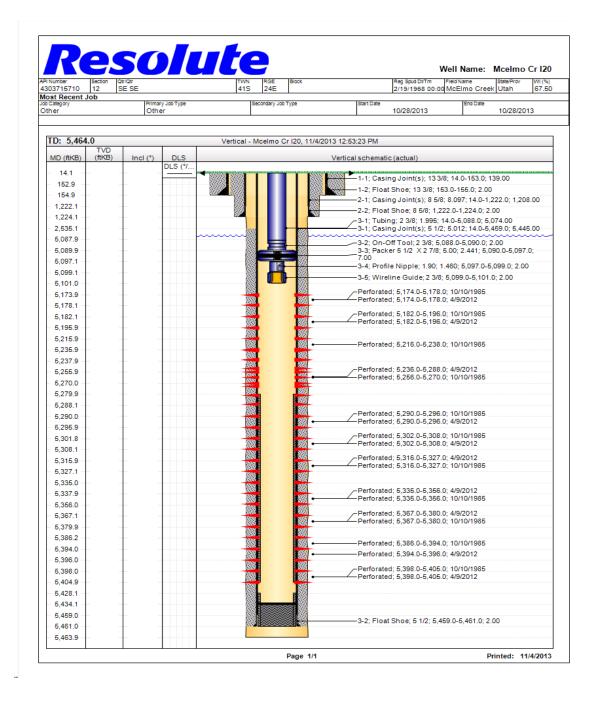

11. POOH & LD workstring.
- 12. PU 2-3/8" TK Fiberlined tubing w/KC couplings and on/off tool.
- 13. Jay onto packer, space out & land tubing. Perform mock MIT after landing tbg.
- 14. ND BOP, NU WH.
- 15. MIRU slickline unit. Test lubricator to 2500 psi.
- 16. RIH gauge ring, shear plug, and retrieve plug. RDMO slickline unit.
- 17. RD WSU.
- 18. Schedule MIT w/NNEPA.
- 19. Notify the Area Production Supervisor that well is ready to return to injection.
- 20. RDMOL.

Sundry Number: 44523 API Well Number: 43037157100000

# McELMO CREEK UNIT #I-20

GREATER ANETH FIELD 990' FSL & 500' FEL SEC 12-T41S-R24E SAN JUAN COUNTY, UTAH

#### **INJECTOR**

API 43-037-15710 original in well file



RKS 11/5/2013 JWS 07/24/12 GLM 11/06/02 MCU # I-20 Sundry Number: 44523 API Well Number: 43037157100000



|                                                                  | STATE OF UTAH                                                                                                 |                  |                          | FORM 9                                                     |  |  |
|------------------------------------------------------------------|---------------------------------------------------------------------------------------------------------------|------------------|--------------------------|------------------------------------------------------------|--|--|
| ι                                                                | DEPARTMENT OF NATURAL RESOUR<br>DIVISION OF OIL, GAS, AND MI                                                  |                  |