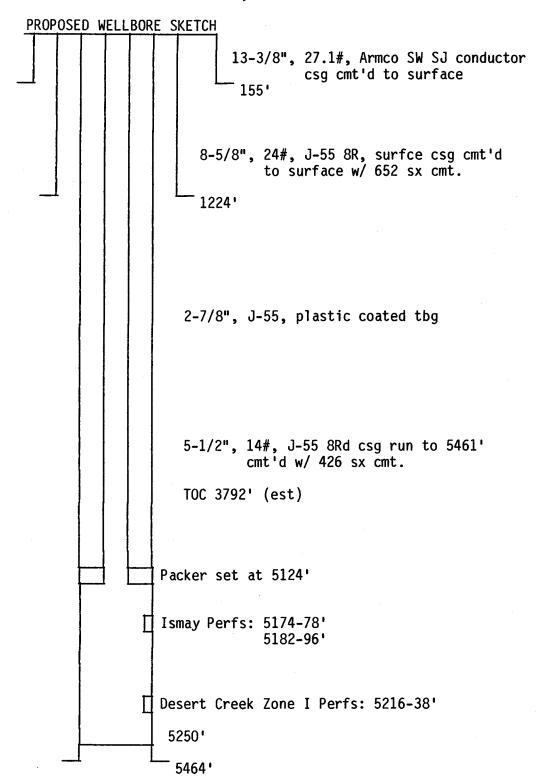

proposed injection zones are the Ismay and Desert Creek formations. Both zones are carbonate formations consisting of limestone, anhydrite and dolomite. The formations extend throughout the Paradox Basin and are underlain by the Chimney Rock Shale and are overlain by the Hermosa Limestone.
  - (v) All fresh water zones are behind surface casing.
  - (vi) The analysis of formation water (Desert Creek) is as follows: (as parts per million).

Gravity: 1.0356

- (6) If the proposed injection well must be shut-in, the fresh water wells can also be shut in.
- (7) N/A.
- (8) The Division will be notified of the date and time to monitor the mechanical integrity test.
- (9) There are no defective wells in this area.
- (10) N/A.

## McELMO CREEK UNIT #I-20 GREATER ANETH FIELD SAN JUAN COUNTY, UTAH





# 

| erator: Superion We                                              | ll No.   | I-20          |                  |            |
|------------------------------------------------------------------|----------|---------------|------------------|------------|
| unty: Shartuan T415 RZEE                                         | Sec.     | API# <u>/</u> | 3-037-15         | 5710       |
| w Well Conversion <u>/</u> Disposal Wel                          | 1 En     | hanced Red    | covery We        | 11 <u></u> |
| UIC Forms Completed                                              |          | YE<br>4       | <u>IS</u>        | <u>NO</u>  |
| Plat including Surface Owners, Lea and wells of available record | seholder | s,            |                  |            |
| Schematic Diagram