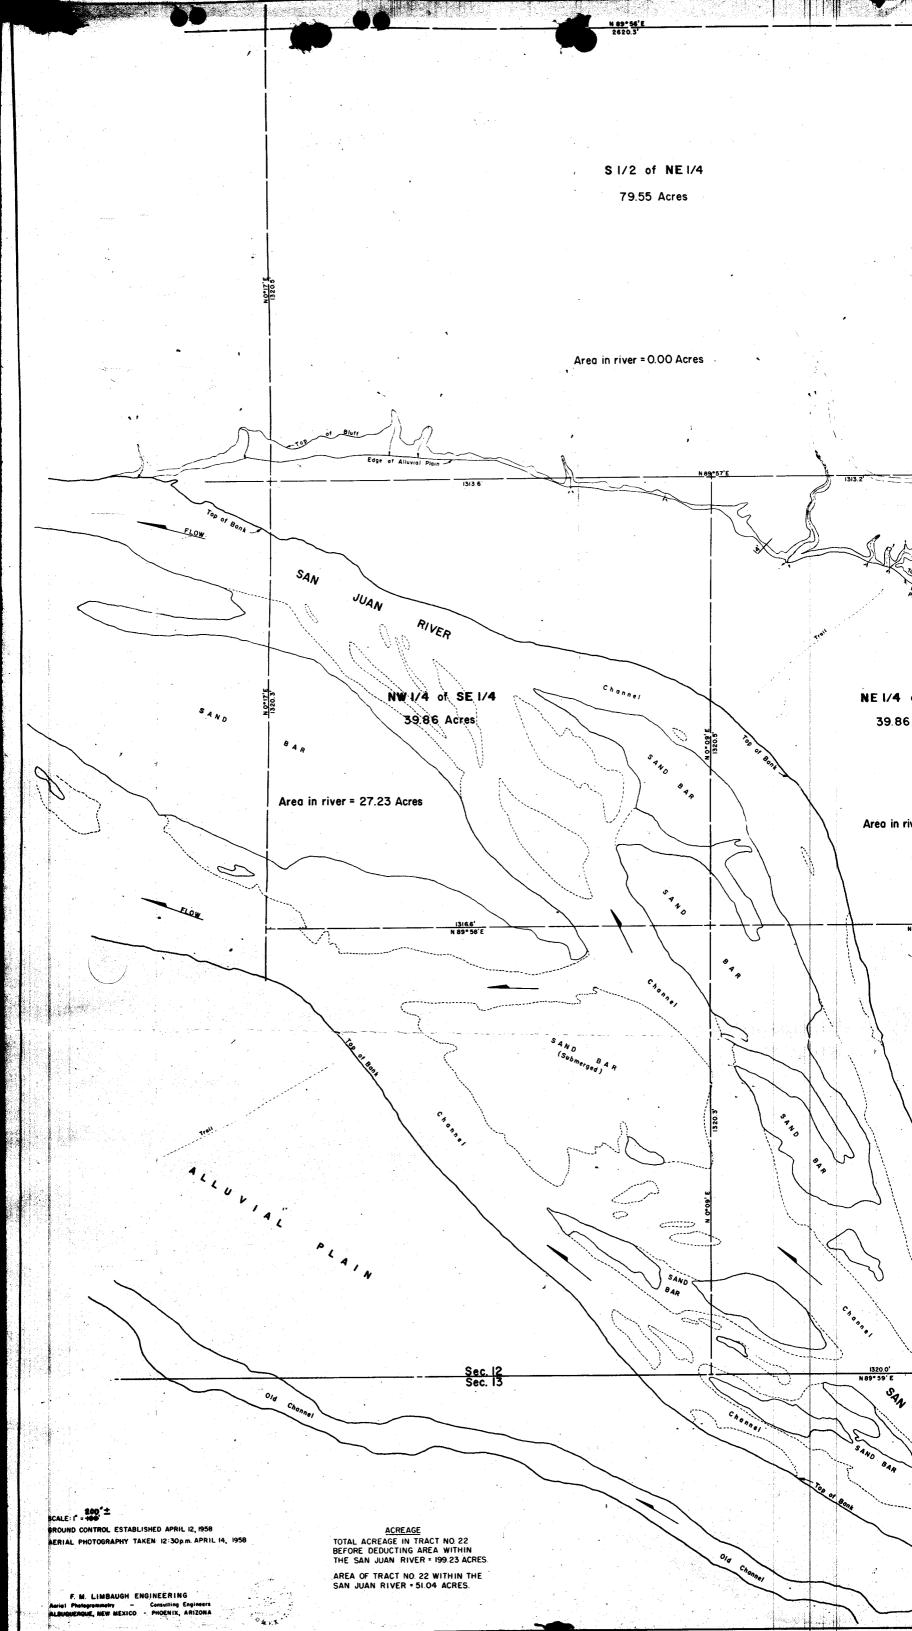

Also enclosed is plat of the lease showing the North bank of the San Juan River which is the West line of the Phillips Lease. The plat was prepared by Registered Land Surveyor, J. P. Leese, Utah Registry No. 1472.

|                     | FROM THE                |        | NE AND 50 |         | Lease N |                                          |
|---------------------|-------------------------|--------|-----------|---------|---------|------------------------------------------|
| eing in             |                         |        |           |         |         |                                          |
| ec. <u>12</u> , T 4 | . s, R 24 E,            | S.L.M. |           |         |         |                                          |
| round Elevatio      | on 4442.3<br>San Juan C | OUNTY  |           |         | UTAH    |                                          |
|                     |                         |        |           |         |         |                                          |
| 9                   | - +                     | + - +  |           | + - +   |         |                                          |
|                     |                         | +      |           | 4       |         |                                          |
| er er               | . l.                    |        |           | !       | - + - 3 |                                          |
|                     |                         |        | 12        |         |         |                                          |
| ·                   |                         | -      |           | 444     |         |                                          |
|                     | <del> </del>            | -      | San Ju    | ONIB    |         | <b>N</b>                                 |
|                     | .                       | -      |           | 20, See |         | North Bank of Riv                        |
|                     |                         |        |           | + - +   | 500     | Plotted from Aer.<br>Photo. Apr. 14, 195 |
|                     |                         |        |           |         | 18      |                                          |

Dear Sir:

Attached is State of Utah Oil and Gas Conservation Commission Form No. 1, Notice of Intention to Drill Phillips Petroleum Company's Navajo "C" Well No. 2 at a location 2410 feet from the south line and 660 feet from east line of Section 12, Township 41S, Range 24E, S.L.M., San Juan County, Utah. Also attached is a plat of the lease showing the north bank of the San Juan River which is the west line of the Phillips lease. Also attached for your information is a detailed map of the Phillips Navajo "C" lease which will more fully portray the conditions existing on the lease.

Necessity for requesting approval to drill at this unorthodox location is based on topographic conditions. The attached detailed map of the Phillips lease will show that the proposed location is 60 feet north of a bluff approximately 14 feet in height which is located at the edge of the alluvial or flood plane of the San Juan River. In order to prevent periodic flooding of the well site, and to minimize the possibilities of waste and stream pollution that would occur from well head connections being broken by river debris, it is necessary that the well be drilled at some point north of the bluff as shown on the attached map of the Phillips lease. You will also note that the ownership of all oil and gas leases within a radius of 660 feet of the proposed location is common with the