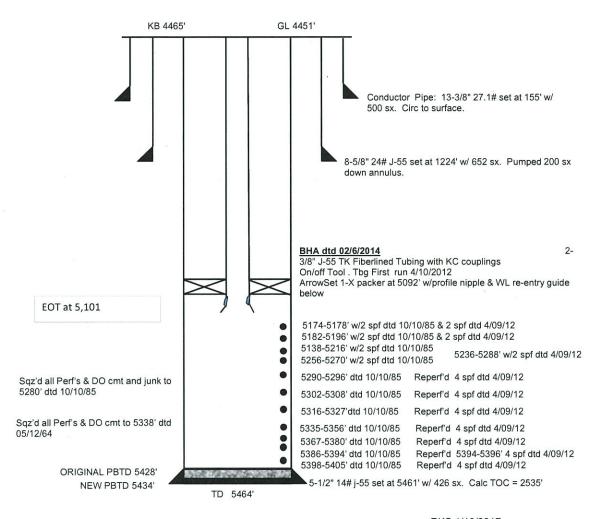

Details of Work (Continued from front page)

Drilled 7-7/8" hole in shale to 5464'. Run Schlumberger Electric Induction & Micro Caliper logs to 5464'. Set and cemented 167 jts and 1 pc 5-1/2" 14# 8 rd J-55 ST&C casing at 5463.36' w/322 sx Diacel "D", 426 sx Ideal reg. cement, 17 sx calcium chloride - pumped plug to 5430.86 at 12:30 AM 11/29/58. Cement circulated - WOC 24 hrs.