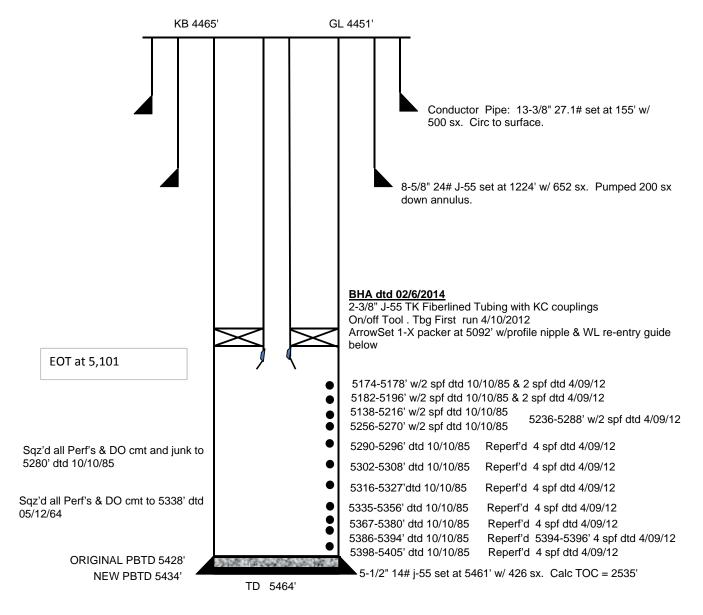

Details of Work (Continued from front page)

Drilled 7-7/8" hole in shale to 5464'. Run Schlumberger Electric Induction & Micro Caliper logs to 5464'. Set and cemented 167 jts and 1 pc 5-1/2" 14# 8 rd J-55 ST&C casing at 5463.36' w/322 sx Diacel "D", 426 sx Ideal reg. cement, 17 sx calcium chloride - pumped plug to 5430.86 at 12:30 AM 11/29/58. Cement circulated - WOC 24 hrs.