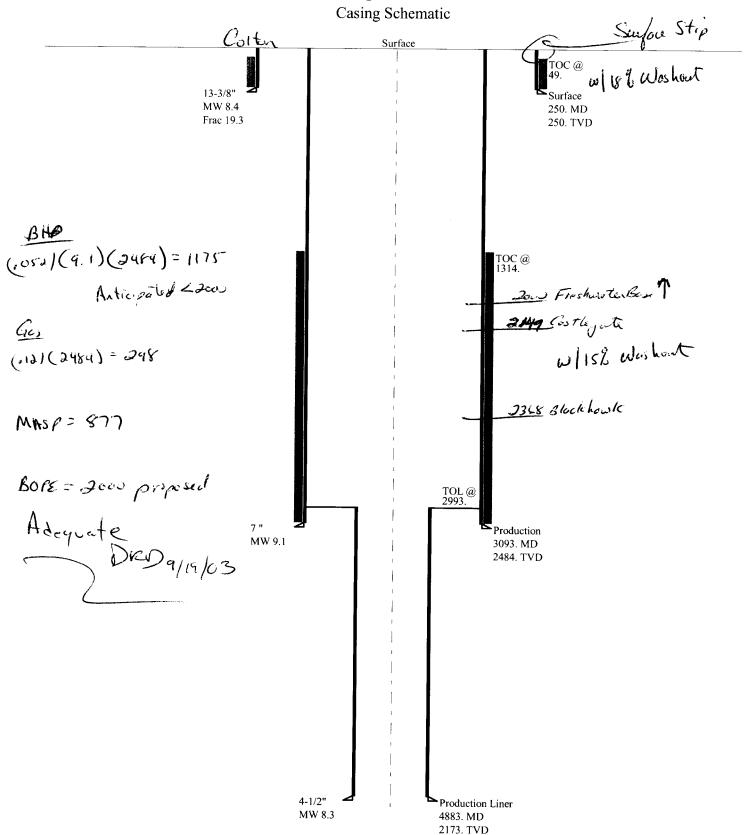

STATE OF UTAH

DEPARTMENT OF NATURAL RESOURCES

DIVISION OF OIL, GAS AND MINING

| FORM | ٠ |
|------|---|
|      |   |

AMENDED REPORT (highlight changes)

| 1                                                                       | Divion             | JI4 OI O.L.,             | <u></u>                                               |                                 |                              | nt changes)        |  |
|-------------------------------------------------------------------------|--------------------|--------------------------|-------------------------------------------------------|---------------------------------|------------------------------|--------------------|--|
| APPLICATION                                                             | ON EOR PE          | RMIT TO                  | DRILL                                                 | ML-48                           |                              | 6. SURFACE:<br>Fee |  |
|                                                                         |                    | AN, ALLOTTEE OF          | R TRIBE NAME:                                         |                                 |                              |                    |  |
| IA. TYPE OF WORK: DRILL R                                               | EENTER 🗌           | DEEPEN [                 |                                                       | N/A                             | or CA AGREEMENT              | NAME:              |  |
|                                                                         | THER               | SINGL                    | E ZONE MULTIPLE ZONE                                  | E∐ N/A                          | NAME and NUMBE               |                    |  |
| 2. NAME OF OPERATOR:                                                    |                    |                          |                                                       | Sold                            | ier Creek, S                 | tate #7-32H        |  |
| J-W Operating Company                                                   |                    |                          | PHONE NUMBER:                                         |                                 | D AND POOL, OR               | WILDCAT:           |  |
| 3. ADDRESS OF OPERATOR: P.O. Box 305 Wray                               | STATE (            | CO ZIP 807               | 58 (970) 332-3151                                     | SOIC                            | ier Creek                    | OWNSHIP, RANGE,    |  |
| 4 LOCATION OF WELL (FOOTAGES)                                           | 439. 4             | 39                       | U 73 <b>7</b> 27                                      | MER                             | IDIAN:                       | _                  |  |
| AT SURFACE: 697' FNL,822' FEL, NE                                       | 14 NE/4 53459      | 8 × 11                   | i, 60,29                                              |                                 | 32 1                         | 2 12 3             |  |
| AT SURFACE: 697 FNL,822 FEL, NL.  AT PROPOSED PRODUCING ZONE: 2,215' FS | L, 1,790' FEL      | NW/4 SE/4 (              | (horizontal lateral target)<br>  23 02 04/ - 1/0,4991 | 9 _                             |                              |                    |  |
| 14. DISTANCE IN MILES AND DIRECTION FROM NEAR                           | FST TOWN OR POST   | OFFICE:                  | <u> </u>                                              |                                 |                              | 13. STATE:<br>UTAI |  |
| 16.0 miles northeast of Wellington                                      | n Utah             |                          |                                                       | Car                             |                              | THE MELL           |  |
| 15. DISTANCE TO NEAREST PROPERTY OR LEASE LI                            | NE (FEET)          | 16. NUMBER OF            | ACRES IN LEASE:                                       | 17. NUMBER                      | OF ACRES ASSIGN              | ED TO THIS WELL:   |  |
|                                                                         | ,                  |                          | 600                                                   |                                 | 2010710                      |                    |  |
| 697'  18. DISTANCE TO NEAREST WELL (DRILLING, COMP                      | LETED, OR          | 19. PROPOSED             |                                                       | 20. BOND DES                    |                              | D 0004156          |  |
| APPLIED FOR) ON THIS LEASE (FEET)                                       |                    |                          | 3,093                                                 |                                 | Blanket Fee Bond RLB 0004156 |                    |  |
| 114' 21. ELEVATIONS (SHOW WHETHER DF, RT, GR, ETC                       | 22. APPROXIMA      | TE DATE WORK WILL START: | 1                                                     | 3. ESTIMATED DURATION: 3 months |                              |                    |  |
| 7,379' GR                                                               |                    | 9/10/200                 | 3                                                     | 3 110111                        | 15                           |                    |  |
|                                                                         | PROPOSE            | D CASING AI              | ND CEMENTING PROGRAM                                  |                                 |                              |                    |  |
| 24.  SIZE OF HOLE CASING SIZE, GRADE, AND WEIGHT                        |                    | ETTING DEPTH             | CEMENT TYPE, Q                                        | UANTITY, YIELD,                 |                              |                    |  |
|                                                                         | 54.5#              | 250                      | ASTM Type IV                                          | 230 sack                        | s 1.18 cu.f                  |                    |  |
| 17-1/2" 13-3/8" NLS<br>10-5/8" 7" J-55                                  | 20#                | 3,093                    | API Class G                                           | 470 sack                        | s 1.34 cu.f                  | t/sk 14.8          |  |
| 6-1/4" 4-1/2" J-55/LS                                                   | 10.5               |                          | Production Liner                                      |                                 |                              |                    |  |
| 0-174                                                                   |                    |                          |                                                       |                                 |                              |                    |  |
|                                                                         |                    |                          |                                                       |                                 |                              |                    |  |
|                                                                         |                    |                          |                                                       |                                 |                              |                    |  |
|                                                                         |                    |                          |                                                       |                                 |                              |                    |  |
| 25.                                                                     |                    | ATTA                     | ACHMENTS                                              |                                 |                              |                    |  |
| VERIFY THE FOLLOWING ARE ATTACHED IN ACCO                               | ORDANCE WITH THE U | TAH OIL AND GAS          | CONSERVATION GENERAL RULES:                           |                                 | CON                          | FIDENTI            |  |
| WELL PLAT OR MAP PREPARED BY LICEN                                      |                    |                          | COMPLETE DRILLING PLA                                 | AN                              |                              |                    |  |
| EVIDENCE OF DIVISION OF WATER RIGHT                                     |                    |                          | FORM 5, IF OPERATOR IS                                | PERSON OR CO                    | MPANY OTHER TH               | HAN THE LEASE OWN  |  |
|                                                                         |                    |                          |                                                       |                                 |                              |                    |  |
| Don Hamilton                                                            |                    |                          | TITLE Agent for J-                                    | W Operatir                      | ng Company                   | <u>/</u>           |  |
| NAME (PLEASE PRINT)                                                     | .11                |                          | 8/22/2003                                             |                                 |                              |                    |  |
| SIGNATURE Dom Ham                                                       | ulton              |                          | DATE                                                  |                                 |                              |                    |  |
| (This space for State use only)                                         |                    |                          |                                                       |                                 |                              |                    |  |
| ,                                                                       | 0.0.61             |                          | Reproved by the                                       |                                 | REC                          | EIVED              |  |
| API NUMBER ASSIGNED: 43-007                                             | -30471             | <u> </u>                 | Utan Provision of                                     | $\int_{\mathbb{R}^2}$           | Alic 4                       | วิธีวกกว           |  |