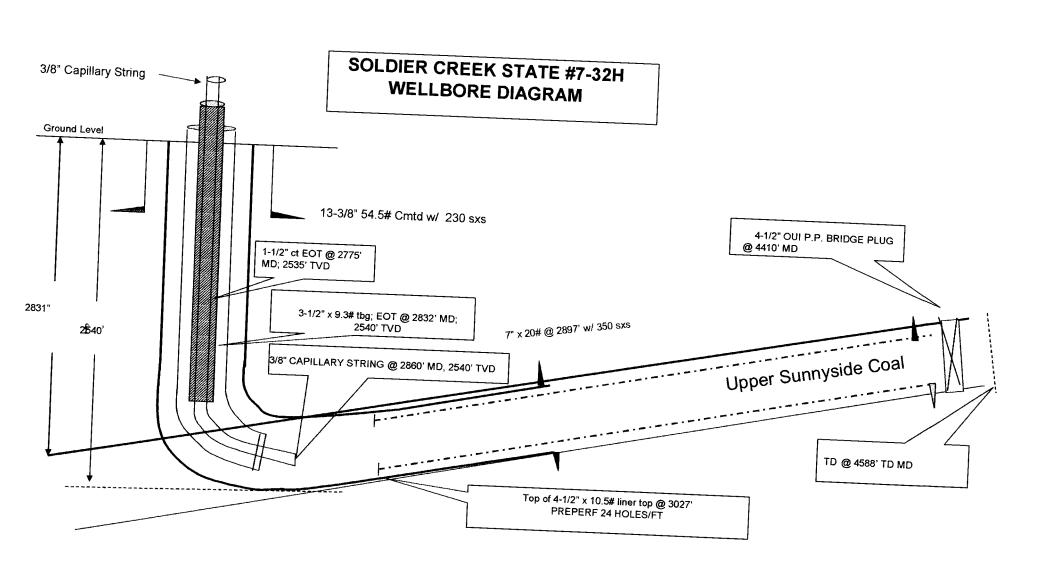

STATE OF UTAH

DEPARTMENT OF NATURAL RESOURCES

DIVISION OF OIL, GAS AND MINING

| FORM | ٠ |
|------|---|
|      |   |

AMENDED REPORT (highlight changes)

| 1                                                                       | Divion             | JI4 OI O.L.,             | <u></u>                                               |                                 |                              | nt changes)        |  |
|-------------------------------------------------------------------------|--------------------|--------------------------|-------------------------------------------------------|---------------------------------|------------------------------|--------------------|--|
| APPLICATION                                                             | ON EOR PE          | RMIT TO                  | DRILL                                                 | ML-48                           |                              | 6. SURFACE:<br>Fee |  |
|                                                                         |                    | AN, ALLOTTEE OF          | R TRIBE NAME:                                         |                                 |                              |                    |  |
| IA. TYPE OF WORK: DRILL R                                               | EENTER 🗌           | DEEPEN [                 |                                                       | N/A                             | or CA AGREEMENT              | NAME:              |  |
|                                                                         | THER               | SINGL                    | E ZONE MULTIPLE ZONE                                  | E∐ N/A                          | NAME and NUMBE               |                    |  |
| 2. NAME OF OPERATOR:                                                    |                    |                          |                                                       | Sold                            | ier Creek, S                 | tate #7-32H        |  |
| J-W Operating Company                                                   |                    |                          | PHONE NUMBER:                                         |                                 | D AND POOL, OR               | WILDCAT:           |  |
| 3. ADDRESS OF OPERATOR: P.O. Box 305 Wray                               | STATE (            | CO ZIP 807               | 58 (970) 332-3151                                     | SOIC                            | ier Creek                    | OWNSHIP, RANGE,    |  |
| 4 LOCATION OF WELL (FOOTAGES)                                           | 439. 4             | 39                       | U 73 <b>7</b> 27                                      | MER                             | IDIAN:                       | _                  |  |
| AT SURFACE: 697' FNL,822' FEL, NE                                       | 14 NE/4 53459      | 8 × 11                   | i, 60,29                                              |                                 | 32 1                         | 2 12 3             |  |
| AT SURFACE: 697 FNL,822 FEL, NL.  AT PROPOSED PRODUCING ZONE: 2,215' FS | L, 1,790' FEL      | NW/4 SE/4 (              | (horizontal lateral target)<br>  23 02 04/ - 1/0,4991 | 9 _                             |                              |                    |  |
| 14. DISTANCE IN MILES AND DIRECTION FROM NEAR                           | FST TOWN OR POST   | OFFICE:                  | <u> </u>                                              |                                 |                              | 13. STATE:<br>UTAI |  |
| 16.0 miles northeast of Wellington                                      | n Utah             |                          |                                                       | Car                             |                              | THE MELL           |  |
| 15. DISTANCE TO NEAREST PROPERTY OR LEASE LI                            | NE (FEET)          | 16. NUMBER OF            | ACRES IN LEASE:                                       | 17. NUMBER                      | OF ACRES ASSIGN              | ED TO THIS WELL:   |  |
|                                                                         | ,                  |                          | 600                                                   |                                 | 2010710                      |                    |  |
| 697'  18. DISTANCE TO NEAREST WELL (DRILLING, COMP                      | LETED, OR          | 19. PROPOSED             |                                                       | 20. BOND DES                    |                              | D 0004156          |  |
| APPLIED FOR) ON THIS LEASE (FEET)                                       |                    |                          | 3,093                                                 |                                 | Blanket Fee Bond RLB 0004156 |                    |  |
| 114' 21. ELEVATIONS (SHOW WHETHER DF, RT, GR, ETC                       | 22. APPROXIMA      | TE DATE WORK WILL START: | 1                                                     | 3. ESTIMATED DURATION: 3 months |                              |                    |  |
| 7,379' GR                                                               |                    | 9/10/200                 | 3                                                     | 3 110111                        | 15                           |                    |  |
|                                                                         | PROPOSE            | D CASING AI              | ND CEMENTING PROGRAM                                  |                                 |                              |                    |  |
| 24.  SIZE OF HOLE CASING SIZE, GRADE, AND WEIGHT                        |                    | ETTING DEPTH             | CEMENT TYPE, Q                                        | UANTITY, YIELD,                 |                              |                    |  |
|                                                                         | 54.5#              | 250                      | ASTM Type IV                                          | 230 sack                        | s 1.18 cu.f                  |                    |  |
| 17-1/2" 13-3/8" NLS<br>10-5/8" 7" J-55                                  | 20#                | 3,093                    | API Class G                                           | 470 sack                        | s 1.34 cu.f                  | t/sk 14.8          |  |
| 6-1/4" 4-1/2" J-55/LS                                                   | 10.5               |                          | Production Liner                                      |                                 |                              |                    |  |
| 0-174                                                                   |                    |                          |                                                       |                                 |                              |                    |  |
|                                                                         |                    |                          |                                                       |                                 |                              |                    |  |
|                                                                         |                    |                          |                                                       |                                 |                              |                    |  |
|                                                                         |                    |                          |                                                       |                                 |                              |                    |  |
| 25.                                                                     |                    | ATTA                     | ACHMENTS                                              |                                 |                              |                    |  |
| VERIFY THE FOLLOWING ARE ATTACHED IN ACCO                               | ORDANCE WITH THE U | TAH OIL AND GAS          | CONSERVATION GENERAL RULES:                           |                                 | CON                          | FIDENTI            |  |
| WELL PLAT OR MAP PREPARED BY LICEN                                      |                    |                          | COMPLETE DRILLING PLA                                 | AN                              |                              |                    |  |
| EVIDENCE OF DIVISION OF WATER RIGHT                                     |                    |                          | FORM 5, IF OPERATOR IS                                | PERSON OR CO                    | MPANY OTHER TH               | HAN THE LEASE OWN  |  |
|                                                                         |                    |                          |                                                       |                                 |                              |                    |  |
| Don Hamilton                                                            |                    |                          | TITLE Agent for J-                                    | W Operatir                      | ng Company                   | <u>/</u>           |  |
| NAME (PLEASE PRINT)                                                     | .11                |                          | 8/22/2003                                             |                                 |                              |                    |  |
| SIGNATURE Dom Ham                                                       | ulton              |                          | DATE                                                  |                                 |                              |                    |  |
| (This space for State use only)                                         |                    |                          |                                                       |                                 |                              |                    |  |
| ,                                                                       | 0.0.61             |                          | Reproved by the                                       |                                 | REC                          | EIVED              |  |
| API NUMBER ASSIGNED: 43-007                                             | -30471             | <u> </u>                 | Utan Provision of                                     | $\int_{\mathbb{R}^2}$           | Alic 4                       | วิธีวกกว           |  |