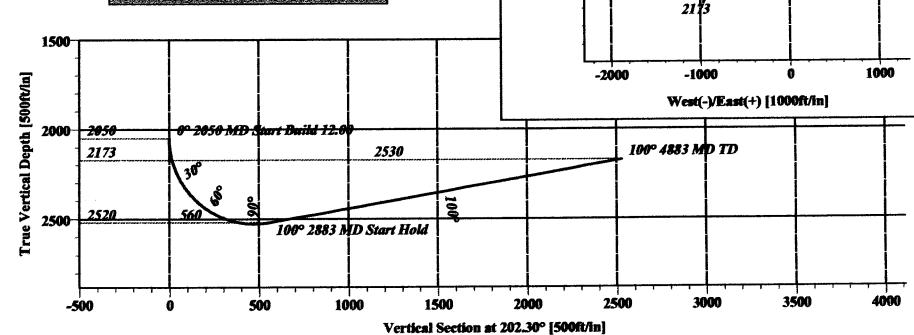

-2340.77    | -960.02 | 2529.99  | 0.00 | 0.00  | 0.00                | 180.00     |



### J.W. Operating

Field: Carbon County, Utah Site: Soldier Creek State 7-32H Well: 7-32H

South(-)/North(+) [1000ft/in]

-1000

-2000

Wellpath: OH Plan: Plan#1



2020

Azimuths to True North Magnetic North: 12.65

Magnetic Field Strength: 52925a T Dip Angle: 65.63\* Date: 7/12/2003 Madel: kg/12010

#### WARNING

This document contains information that is proprietary and conflicated to Scientific Drilling. It is to be used by Scientific Drilling. It is not be used by Scientific Drilling by propose on wife is which Scientific Drilling is the sate provider of directional drilling services. It is mat to be otherwise used without the consent of Scientific Drilling nor is it to be disclosed in whate







#### **Soldier Creek Calculations**

#### Target TVD



#### Casing

| Hole size | Casing | <u>Grade</u> | <u>Weight</u> | Cplg OD | <u>ID</u> | <u>Length</u> | <u>Clearance</u> |
|-----------|--------|--------------|---------------|---------|-----------|---------------|------------------|
| 17 1/2    | 13 3/8 | NLS          | 54.5          | 14.375  | 12.615    | 250           | 3.125            |
| 9 7/8     | 7      | J-55         | 20            | 7.656   | 6.456     | 1493          | 2.219            |
| 6 1/4     | 4 1/2  | NLS          | 10.5          | 5.000   |           |               | 1.250            |

#### Cementing

Annulus Volume= 1/4(Hole size<sup>2</sup>-OD<sup>2</sup>)/144\*π\*Length Sacks= Annulus volume/Yield

| Surface   | ASTM Type V                  | Yield= | 1