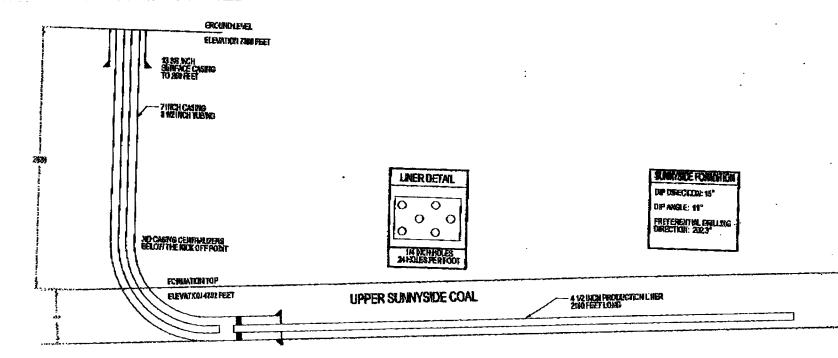

STATE OF UTAH

DEPARTMENT OF NATURAL RESOURCES

DIVISION OF OIL, GAS AND MINING

| FORM | ٠ |
|------|---|
|      |   |

AMENDED REPORT (highlight changes)

| 1                                                                       | Divion             | JI4 OI O.L.,             | <u></u>                                               |                                 |                              | nt changes)        |  |
|-------------------------------------------------------------------------|--------------------|--------------------------|-------------------------------------------------------|---------------------------------|------------------------------|--------------------|--|
| APPLICATION                                                             | ON EOR PE          | RMIT TO                  | DRILL                                                 | ML-48                           |                              | 6. SURFACE:<br>Fee |  |
|                                                                         |                    | AN, ALLOTTEE OF          | R TRIBE NAME:                                         |                                 |                              |                    |  |
| IA. TYPE OF WORK: DRILL R                                               | EENTER 🗌           | DEEPEN [                 |                                                       | N/A                             | or CA AGREEMENT              | NAME:              |  |
|                                                                         | THER               | SINGL                    | E ZONE MULTIPLE ZONE                                  | E∐ N/A                          | NAME and NUMBE               |                    |  |
| 2. NAME OF OPERATOR:                                                    |                    |                          |                                                       | Sold                            | ier Creek, S                 | tate #7-32H        |  |
| J-W Operating Company                                                   |                    |                          | PHONE NUMBER:                                         |                                 | D AND POOL, OR               | WILDCAT:           |  |
| 3. ADDRESS OF OPERATOR: P.O. Box 305 Wray                               | STATE (            | CO ZIP 807               | 58 (970) 332-3151                                     | SOIC                            | ier Creek                    | OWNSHIP, RANGE,    |  |
| 4 LOCATION OF WELL (FOOTAGES)                                           | 439. 4             | 39                       | U 73 <b>7</b> 27                                      | MER                             | IDIAN:                       | _                  |  |
| AT SURFACE: 697' FNL,822' FEL, NE                                       | 14 NE/4 53459      | 8 × 11                   | i, 60,29                                              |                                 | 32 1                         | 2 12 3             |  |
| AT SURFACE: 697 FNL,822 FEL, NL.  AT PROPOSED PRODUCING ZONE: 2,215' FS | L, 1,790' FEL      | NW/4 SE/4 (              | (horizontal lateral target)<br>  23 02 04/ - 1/0,4991 | 9 _                             |                              |                    |  |
| 14. DISTANCE IN MILES AND DIRECTION FROM NEAR                           | FST TOWN OR POST   | OFFICE:                  | <u> </u>                                              |                                 |                              | 13. STATE:<br>UTAI |  |
| 16.0 miles northeast of Wellington                                      | n Utah             |                          |                                                       | Car                             |                              | THE MELL           |  |
| 15. DISTANCE TO NEAREST PROPERTY OR LEASE LI                            | NE (FEET)          | 16. NUMBER OF            | ACRES IN LEASE:                                       | 17. NUMBER                      | OF ACRES ASSIGN              | ED TO THIS WELL:   |  |
|                                                                         | ,                  |                          | 600                                                   |                                 | 2010710                      |                    |  |
| 697'  18. DISTANCE TO NEAREST WELL (DRILLING, COMP                      | LETED, OR          | 19. PROPOSED             |                                                       | 20. BOND DES                    |                              | D 0004156          |  |
| APPLIED FOR) ON THIS LEASE (FEET)                                       |                    |                          | 3,093                                                 |                                 | Blanket Fee Bond RLB 0004156 |                    |  |
| 114' 21. ELEVATIONS (SHOW WHETHER DF, RT, GR, ETC                       | 22. APPROXIMA      | TE DATE WORK WILL START: | 1                                                     | 3. ESTIMATED DURATION: 3 months |                              |                    |  |
| 7,379' GR                                                               |                    | 9/10/200                 | 3                                                     | 3 110111                        | 15                           |                    |  |
|                                                                         | PROPOSE            | D CASING AI              | ND CEMENTING PROGRAM                                  |                                 |                              |                    |  |
| 24.  SIZE OF HOLE CASING SIZE, GRADE, AND WEIGHT                        |                    | ETTING DEPTH             | CEMENT TYPE, Q                                        | UANTITY, YIELD,                 |                              |                    |  |
|                                                                         | 54.5#              | 250                      | ASTM Type IV                                          | 230 sack                        | s 1.18 cu.f                  |                    |  |
| 17-1/2" 13-3/8" NLS<br>10-5/8" 7" J-55                                  | 20#                | 3,093                    | API Class G                                           | 470 sack                        | s 1.34 cu.f                  | t/sk 14.8          |  |
| 6-1/4" 4-1/2" J-55/LS                                                   | 10.5               |                          | Production Liner                                      |                                 |                              |                    |  |
| 0-174                                                                   |                    |                          |                                                       |                                 |                              |                    |  |
|                                                                         |                    |                          |                                                       |                                 |                              |                    |  |
|                                                                         |                    |                          |                                                       |                                 |                              |                    |  |
|                                                                         |                    |                          |                                                       |                                 |                              |                    |  |
| 25.                                                                     |                    | ATTA                     | ACHMENTS                                              |                                 |                              |                    |  |
| VERIFY THE FOLLOWING ARE ATTACHED IN ACCO                               | ORDANCE WITH THE U | TAH OIL AND GAS          | CONSERVATION GENERAL RULES:                           |                                 | CON                          | FIDENTI            |  |
| WELL PLAT OR MAP PREPARED BY LICEN                                      |                    |                          | COMPLETE DRILLING PLA                                 | AN                              |                              |                    |  |
| EVIDENCE OF DIVISION OF WATER RIGHT                                     |                    |                          | FORM 5, IF OPERATOR IS                                | PERSON OR CO                    | MPANY OTHER TH               | HAN THE LEASE OWN  |  |
|                                                                         |                    |                          |                                                       |                                 |                              |                    |  |
| Don Hamilton                                                            |                    |                          | TITLE Agent for J-                                    | W Operatir                      | ng Company                   | <u>/</u>           |  |
| NAME (PLEASE PRINT)                                                     | .11                |                          | 8/22/2003                                             |                                 |                              |                    |  |
| SIGNATURE Dom Ham                                                       | ulton              |                          | DATE                                                  |                                 |                              |                    |  |
| (This space for State use only)                                         |                    |                          |                                                       |                                 |                              |                    |  |
| ,                                                                       | 0.0.61             |                          | Reproved by the                                       |                                 | REC                          | EIVED              |  |
| API NUMBER ASSIGNED: 43-007                                             | -30471             | <u> </u>                 | Utan Provision of                                     | $\int_{\mathbb{R}^2}$           | Alic 4                       | วิธีวกกว           |  |