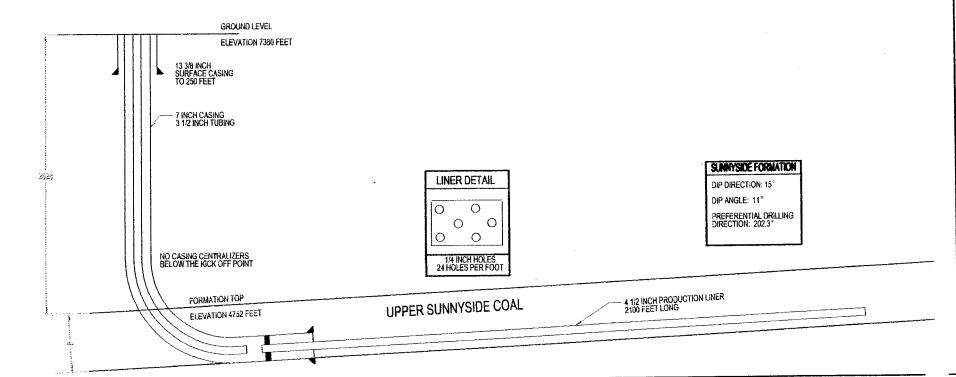

.5 lbs./ft. casing, 230 sacks of ASTM Type IV cement
- 9 7/8" hole to 3093 feet md (2056 feet tvd) set 7" J-55 20 lbs./ft. casing, 350 sacks of API Class G cement

#### Well Plan

The well bore will kick off from 2056 feet md and land at the top of the coal 3093 feet md (2520 feet tvd) where the lateral leg will be extended 2000 feet. The inclination will be approximately 100° as the well path follows the formation dip. This will yield a build rate of 12°.

Azimuth

202.3°

Vertical section

2560 feet

Dip

11° (+/- 3°) at an azimuth of 15°

#### Coal Properties

**Bulk Density** 

1,308 g/cc

Ash Content

6-9%

**Moisture Content** 

2 - 2.55%

Pore Pressure Gradient

0.46

The project is targeted to commence September 15, to avoid the problems associated with weather later in the year.



ALL DIMENSIONS IN FEET

CASING SCHEDULE
SIZE LENGTH CEMENT
13 3/8' 250' 230 SXS
7" 3093' 350 SXS

# J-W OPERATING COMPANY SOLDIER CREEK STATE 7-32H

DRAWN BY RANDY EDELEN DATE JULY 31, 2003
REVISED BY RANDY EDELEN DATE SEPTEMBER 3, 2003
SCALE NOT TO SCALE REV. 1.01 DWG WELLBORE SCHEMATIC

THE INFORMATION IN THIS DRAWING MAY PRIVILEGED. CONFIDENTAL. OR EXEMPT FROM DISCLOSURE. YOU ARE HEREBY NOTIFIED THAT THE USE, COPYING OR DISTRIBUTION OF ANY INFORMATION OR MATERIALS HEREWITH IS STRICTLY PROHIBITED.



## OPTION # 1

## OPTION # 2





# STATE OF UTAH DEPARTMENT OF NATURAL RESOURCES DIVISION OF OIL, GAS AND MINING

| AMENDED REPORT      |  |
|---------------------|--|
| (highlight changes) |  |

| APPLICATION FOR PERMIT TO DRILL |                               |