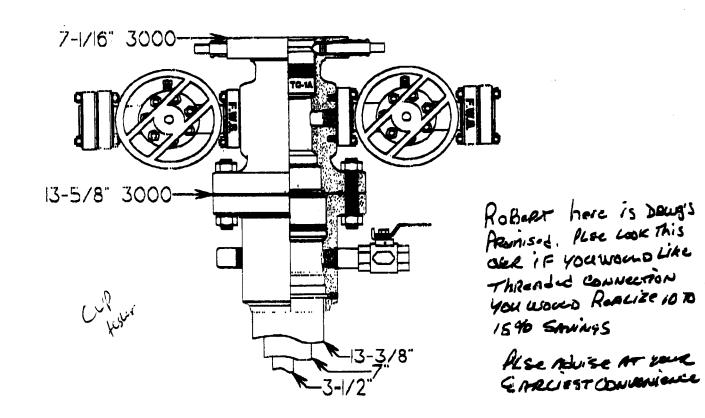

AUG 2 5 2003

Exhibit "F" - Typical road cross-section;

DIV. OF OIL, GAS a section

Exhibit "G" - Typical BOP diagram;

Exhibit "H" - Typical wellhead manifold diagram.

CONFIDENTIAL

ORIGINAL

P.O. # 1230 (435) 687-5310 195 N. 100 West (435) 687-5311