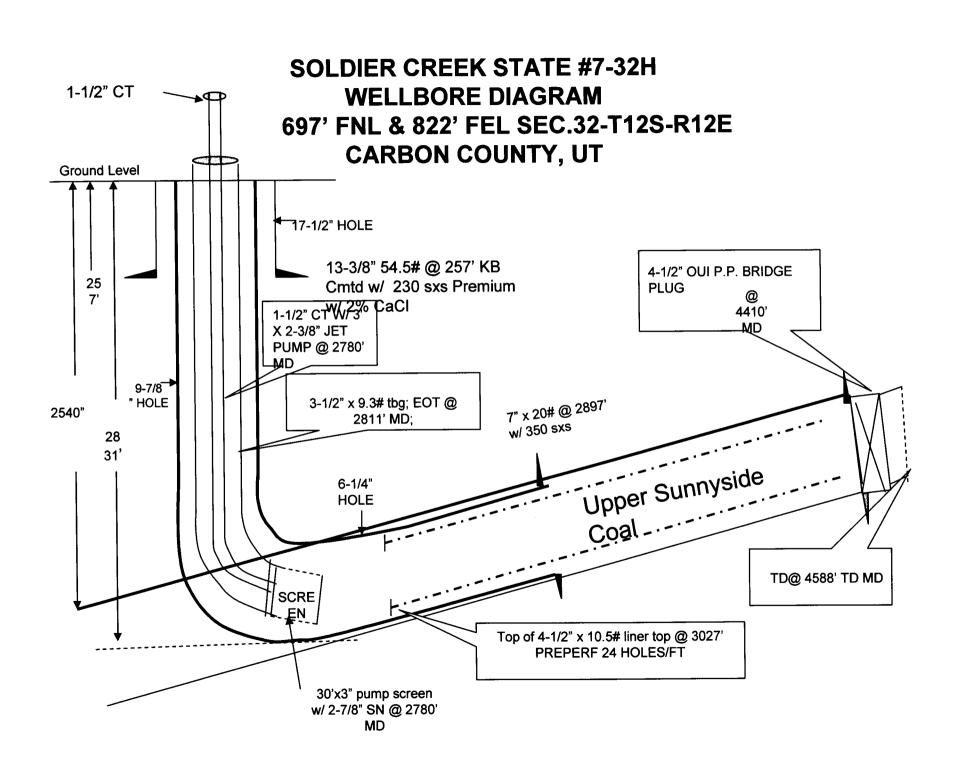

STATE OF UTAH

DEPARTMENT OF NATURAL RESOURCES

DIVISION OF OIL, GAS AND MINING

| FORM | ٠ |
|------|---|
|      |   |

AMENDED REPORT (highlight changes)

| 1                                                                       | Divion             | JI4 OI O.L.,             | <u></u>                                               |                                 |                              | nt changes)        |  |
|-------------------------------------------------------------------------|--------------------|--------------------------|-------------------------------------------------------|---------------------------------|------------------------------|--------------------|--|
| APPLICATION                                                             | ON EOR PE          | RMIT TO                  | DRILL                                                 | ML-48                           |                              | 6. SURFACE:<br>Fee |  |
|                                                                         |                    | AN, ALLOTTEE OF          | R TRIBE NAME:                                         |                                 |                              |                    |  |
| IA. TYPE OF WORK: DRILL R                                               | EENTER 🗌           | DEEPEN [                 |                                                       | N/A                             | or CA AGREEMENT              | NAME:              |  |
|                                                                         | THER               | SINGL                    | E ZONE MULTIPLE ZONE                                  | E∐ N/A                          | NAME and NUMBE               |                    |  |
| 2. NAME OF OPERATOR:                                                    |                    |                          |                                                       | Sold                            | ier Creek, S                 | tate #7-32H        |  |
| J-W Operating Company                                                   |                    |                          | PHONE NUMBER:                                         |                                 | D AND POOL, OR               | WILDCAT:           |  |
| 3. ADDRESS OF OPERATOR: P.O. Box 305 Wray                               | STATE (            | CO ZIP 807               | 58 (970) 332-3151                                     | SOIC                            | ier Creek                    | OWNSHIP, RANGE,    |  |
| 4 LOCATION OF WELL (FOOTAGES)                                           | 439. 4             | 39                       | U 73 <b>7</b> 27                                      | MER                             | IDIAN:                       | _                  |  |
| AT SURFACE: 697' FNL,822' FEL, NE                                       | 14 NE/4 53459      | 8 × 11                   | i, 60,29                                              |                                 | 32 1                         | 2 12 3             |  |
| AT SURFACE: 697 FNL,822 FEL, NL.  AT PROPOSED PRODUCING ZONE: 2,215' FS | L, 1,790' FEL      | NW/4 SE/4 (              | (horizontal lateral target)<br>  23 02 04/ - 1/0,4991 | 9 _                             |                              |                    |  |
| 14. DISTANCE IN MILES AND DIRECTION FROM NEAR                           | FST TOWN OR POST   | OFFICE:                  | <u> </u>                                              |                                 |                              | 13. STATE:<br>UTAI |  |
| 16.0 miles northeast of Wellington                                      | n Utah             |                          |                                                       | Car                             |                              | THE MELL           |  |
| 15. DISTANCE TO NEAREST PROPERTY OR LEASE LI                            | NE (FEET)          | 16. NUMBER OF            | ACRES IN LEASE:                                       | 17. NUMBER                      | OF ACRES ASSIGN              | ED TO THIS WELL:   |  |
|                                                                         | ,                  |                          | 600                                                   |                                 | 2010710                      |                    |  |
| 697'  18. DISTANCE TO NEAREST WELL (DRILLING, COMP                      | LETED, OR          | 19. PROPOSED             |                                                       | 20. BOND DES                    |                              | D 0004156          |  |
| APPLIED FOR) ON THIS LEASE (FEET)                                       |                    |                          | 3,093                                                 |                                 | Blanket Fee Bond RLB 0004156 |                    |  |
| 114' 21. ELEVATIONS (SHOW WHETHER DF, RT, GR, ETC                       | 22. APPROXIMA      | TE DATE WORK WILL START: | 1                                                     | 3. ESTIMATED DURATION: 3 months |                              |                    |  |
| 7,379' GR                                                               |                    | 9/10/200                 | 3                                                     | 3 110111                        | 15                           |                    |  |
|                                                                         | PROPOSE            | D CASING AI              | ND CEMENTING PROGRAM                                  |                                 |                              |                    |  |
| 24.  SIZE OF HOLE CASING SIZE, GRADE, AND WEIGHT                        |                    | ETTING DEPTH             | CEMENT TYPE, Q                                        | UANTITY, YIELD,                 |                              |                    |  |
|                                                                         | 54.5#              | 250                      | ASTM Type IV                                          | 230 sack                        | s 1.18 cu.f                  |                    |  |
| 17-1/2" 13-3/8" NLS<br>10-5/8" 7" J-55                                  | 20#                | 3,093                    | API Class G                                           | 470 sack                        | s 1.34 cu.f                  | t/sk 14.8          |  |
| 6-1/4" 4-1/2" J-55/LS                                                   | 10.5               |                          | Production Liner                                      |                                 |                              |                    |  |
| 0-174                                                                   |                    |                          |                                                       |                                 |                              |                    |  |
|                                                                         |                    |                          |                                                       |                                 |                              |                    |  |
|                                                                         |                    |                          |                                                       |                                 |                              |                    |  |
|                                                                         |                    |                          |                                                       |                                 |                              |                    |  |
| 25.                                                                     |                    | ATTA                     | ACHMENTS                                              |                                 |                              |                    |  |
| VERIFY THE FOLLOWING ARE ATTACHED IN ACCO                               | ORDANCE WITH THE U | TAH OIL AND GAS          | CONSERVATION GENERAL RULES:                           |                                 | CON                          | FIDENTI            |  |
| WELL PLAT OR MAP PREPARED BY LICEN                                      |                    |                          | COMPLETE DRILLING PLA                                 | AN                              |                              |                    |  |
| EVIDENCE OF DIVISION OF WATER RIGHT                                     |                    |                          | FORM 5, IF OPERATOR IS                                | PERSON OR CO                    | MPANY OTHER TH               | HAN THE LEASE OWN  |  |
|                                                                         |                    |                          |                                                       |                                 |                              |                    |  |
| Don Hamilton                                                            |                    |                          | TITLE Agent for J-                                    | W Operatir                      | ng Company                   | <u>/</u>           |  |
| NAME (PLEASE PRINT)                                                     | .11                |                          | 8/22/2003                                             |                                 |                              |                    |  |
| SIGNATURE Dom Ham                                                       | ulton              |                          | DATE                                                  |                                 |                              |                    |  |
| (This space for State use only)                                         |                    |                          |                                                       |                                 |                              |                    |  |
| ,                                                                       | 0.0.61             |                          | Reproved by the                                       |                                 | REC                          | EIVED              |  |
| API NUMBER ASSIGNED: 43-007                                             | -30471             | <u> </u>                 | Utan Provision of                                     | $\int_{\mathbb{R}^2}$           | Alic 4                       | วิธีวกกว           |  |