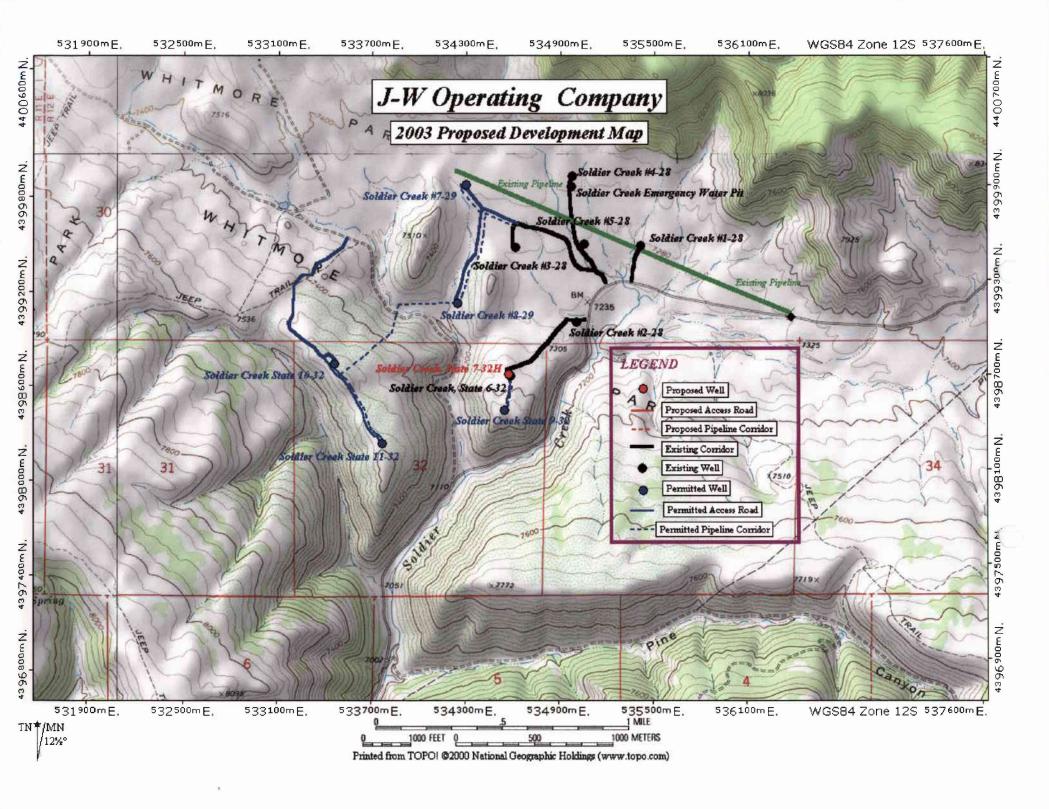

#### TALON RESOURCES INC

August 22, 2003

Mrs. Diana Mason State of Utah Division of Oil Gas and Mining P.O. Box 145801 Salt Lake City, Utah 84114-5801

RE: Application for Permit to Drill—Soldier Creek State #7-32H, Horizontal Single-Lateral Surface Location: 697' FNL, 822'FEL, NE/4 NE/4, Sec. 32, T12S, R12E

Target Location: 2,215' FSL, 1,790'FEL, NW/4 SE/4, Sec. 32, T12S, R12E Carbon County, Utah.

Dear Mrs. Mason:

On behalf of J-W Operating Company, Talon Resources, Inc. respectfully submits the enclosed original of the Application for Permit to Drill (APD), for the above referenced horizontal single-lateral well. Included with the APD is the following supplemental information:

Exhibit "A" - Survey plats and layouts of the proposed well site;

Exhibit "B" - Proposed location maps with road corridors;

Exhibit "C" - Drilling site layout;

Exhibit "D" - Drilling Program;

RECEIVED

Exhibit "E" - Multi Point Surface Use Plan;