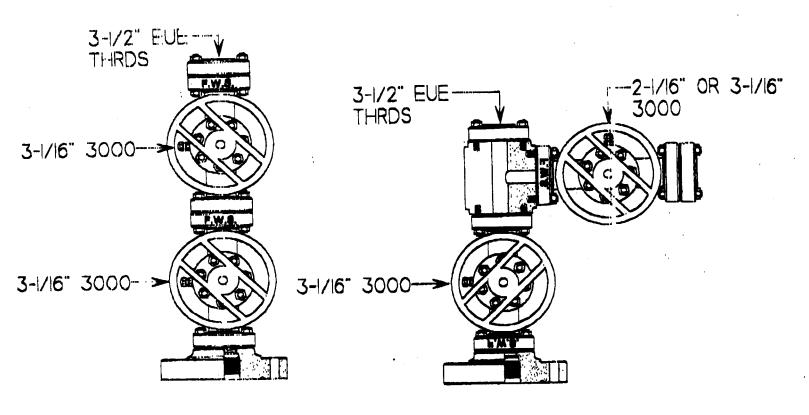

AUG 2 5 2003

Exhibit "F" - Typical road cross-section;

DIV. OF OIL, GAS a section

Exhibit "G" - Typical BOP diagram;

Exhibit "H" - Typical wellhead manifold diagram.

CONFIDENTIAL

ORIGINAL

P.O. # 1230 (435) 687-5310 195 N. 100 West (435) 687-5311