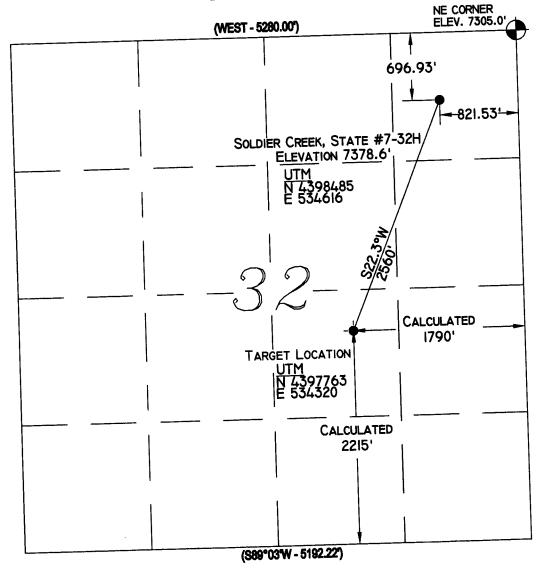

### Range 12 East

Legend

Township

**Drill Hole Location** 

**Brass Cap (Found)** 

Brass Cap (Searched for, but not found)

**Rock Pile** 

GLO **GPS Measured** 

NOTES:

I. UTM AND LATITUDE / LONGITUDE COORDINATES ARE DERIVED USING A GPS PATHFINDER AND ARE SHOWN IN NAD 27 DATUM.

SURFACE LOCATION AT / LONG 39°44'15"N 110°35'46"W

TARGET LOCATION LAT / LONG 39°43'51"N 110°35'58"W Location:

THE WELL LOCATION WAS DETERMINED USING A TRIMBLE 4700 GPS SURVEY GRADE UNIT.

Basis of Bearing: The Basis of Bearing is GPS Measured.

GLO Bearing: The Bearings indicated are per the recorded plat obtained FROM THE U.S. LAND OFFICE.

Basis of Elevation: BASIS OF ELEVATION OF 7305' BEING AT THE SOUTHWEST SECTION CORNER OF SECTION 28, TOWNSHIP I2 SOUTH, RANGE I2 EAST, SALT LAKE BASE AND MERIDIAN, AS SHOWN ON THE PINE CANYON QUADRANGLE 7.5 MINUTE SERIES MAP.

Description of Surface Location:
PROPOSED DRILL HOLE LOCATED IN THE NEI/4, NEI/4 OF SECTION 32, TI2S, RI2E, S.L.B.&M., BEING 696.93' SOUTH AND 821.53' WEST FROM THE NORTHEAST CORNER OF SECTION 32, TIZS, RIZE, SALT LAKE BASE & MERIDIAN.

Description of Target Location:
PROPOSED TARGET IS LOCATED IN THE NWI/4, SEI/4 OF SECTION 32, TI2S, RIZE, S.L.B.&M., BEING 2560.00', S22.3°W FROM THE PROPOSED DRILL HOLE.

Surveyor's Certificate:

I, Albert J. Spensko, a Registered Professional Land Surveyor, holding Certificate 146652 State of Utah, do hereby certify that the information on this drawing is a true and accurate survey based on data of record and was conducted under my personal direction and supervision as shown hereon.