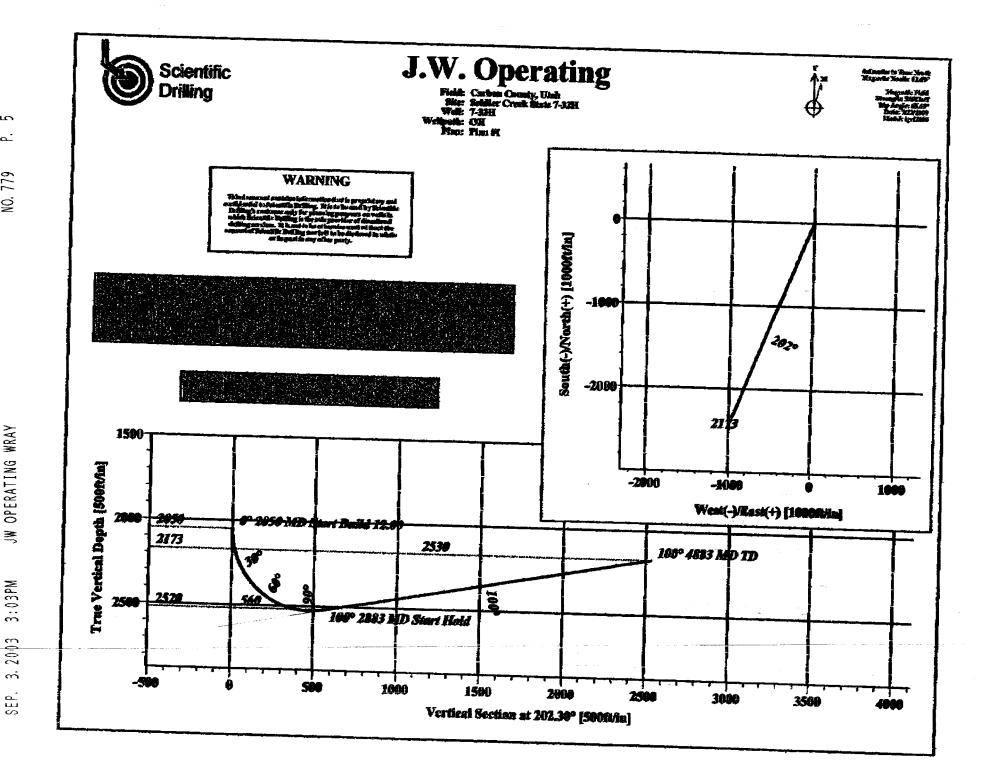

STATE OF UTAH

DEPARTMENT OF NATURAL RESOURCES

DIVISION OF OIL, GAS AND MINING

| FORM | ٠ |
|------|---|
|      |   |

AMENDED REPORT (highlight changes)

| 1                                                                       | Divion             | JI4 OI O.L.,             | <u></u>                                               |                                 |                              | nt changes)        |  |
|-------------------------------------------------------------------------|--------------------|--------------------------|-------------------------------------------------------|---------------------------------|------------------------------|--------------------|--|
| APPLICATION                                                             | ON EOR PE          | RMIT TO                  | DRILL                                                 | ML-48                           |                              | 6. SURFACE:<br>Fee |  |
|                                                                         |                    | AN, ALLOTTEE OF          | R TRIBE NAME:                                         |                                 |                              |                    |  |
| IA. TYPE OF WORK: DRILL R                                               | EENTER 🗌           | DEEPEN [                 |                                                       | N/A                             | or CA AGREEMENT              | NAME:              |  |
|                                                                         | THER               | SINGL                    | E ZONE MULTIPLE ZONE                                  | E∐ N/A                          | NAME and NUMBE               |                    |  |
| 2. NAME OF OPERATOR:                                                    |                    |                          |                                                       | Sold                            | ier Creek, S                 | tate #7-32H        |  |
| J-W Operating Company                                                   |                    |                          | PHONE NUMBER:                                         |                                 | D AND POOL, OR               | WILDCAT:           |  |
| 3. ADDRESS OF OPERATOR: P.O. Box 305 Wray                               | STATE (            | CO ZIP 807               | 58 (970) 332-3151                                     | SOIC                            | ier Creek                    | OWNSHIP, RANGE,    |  |
| 4 LOCATION OF WELL (FOOTAGES)                                           | 439. 4             | 39                       | U 73 <b>7</b> 27                                      | MER                             | IDIAN:                       | _                  |  |
| AT SURFACE: 697' FNL,822' FEL, NE                                       | 14 NE/4 53459      | 8 × 11                   | i, 60,29                                              |                                 | 32 1                         | 2 12 3             |  |
| AT SURFACE: 697 FNL,822 FEL, NL.  AT PROPOSED PRODUCING ZONE: 2,215' FS | L, 1,790' FEL      | NW/4 SE/4 (              | (horizontal lateral target)<br>  23 02 04/ - 1/0,4991 | 9 _                             |                              |                    |  |
| 14. DISTANCE IN MILES AND DIRECTION FROM NEAR                           | FST TOWN OR POST   | OFFICE:                  | <u> </u>                                              |                                 |                              | 13. STATE:<br>UTAI |  |
| 16.0 miles northeast of Wellington                                      | n Utah             |                          |                                                       | Car                             |                              | THE MELL           |  |
| 15. DISTANCE TO NEAREST PROPERTY OR LEASE LI                            | NE (FEET)          | 16. NUMBER OF            | ACRES IN LEASE:                                       | 17. NUMBER                      | OF ACRES ASSIGN              | ED TO THIS WELL:   |  |
|                                                                         | ,                  |                          | 600                                                   |                                 | 2010710                      |                    |  |
| 697'  18. DISTANCE TO NEAREST WELL (DRILLING, COMP                      | LETED, OR          | 19. PROPOSED             |                                                       | 20. BOND DES                    |                              | D 0004156          |  |
| APPLIED FOR) ON THIS LEASE (FEET)                                       |                    |                          | 3,093                                                 |                                 | Blanket Fee Bond RLB 0004156 |                    |  |
| 114' 21. ELEVATIONS (SHOW WHETHER DF, RT, GR, ETC                       | 22. APPROXIMA      | TE DATE WORK WILL START: | 1                                                     | 3. ESTIMATED DURATION: 3 months |                              |                    |  |
| 7,379' GR                                                               |                    | 9/10/200                 | 3                                                     | 3 110111                        | 15                           |                    |  |
|                                                                         | PROPOSE            | D CASING AI              | ND CEMENTING PROGRAM                                  |                                 |                              |                    |  |
| 24.  SIZE OF HOLE CASING SIZE, GRADE, AND WEIGHT                        |                    | ETTING DEPTH             | CEMENT TYPE, Q                                        | UANTITY, YIELD,                 |                              |                    |  |
|                                                                         | 54.5#              | 250                      | ASTM Type IV                                          | 230 sack                        | s 1.18 cu.f                  |                    |  |
| 17-1/2" 13-3/8" NLS<br>10-5/8" 7" J-55                                  | 20#                | 3,093                    | API Class G                                           | 470 sack                        | s 1.34 cu.f                  | t/sk 14.8          |  |
| 6-1/4" 4-1/2" J-55/LS                                                   | 10.5               |                          | Production Liner                                      |                                 |                              |                    |  |
| 0-174                                                                   |                    |                          |                                                       |                                 |                              |                    |  |
|                                                                         |                    |                          |                                                       |                                 |                              |                    |  |
|                                                                         |                    |                          |                                                       |                                 |                              |                    |  |
|                                                                         |                    |                          |                                                       |                                 |                              |                    |  |
| 25.                                                                     |                    | ATTA                     | ACHMENTS                                              |                                 |                              |                    |  |
| VERIFY THE FOLLOWING ARE ATTACHED IN ACCO                               | ORDANCE WITH THE U | TAH OIL AND GAS          | CONSERVATION GENERAL RULES:                           |                                 | CON                          | FIDENTI            |  |
| WELL PLAT OR MAP PREPARED BY LICEN                                      |                    |                          | COMPLETE DRILLING PLA                                 | AN                              |                              |                    |  |
| EVIDENCE OF DIVISION OF WATER RIGHT                                     |                    |                          | FORM 5, IF OPERATOR IS                                | PERSON OR CO                    | MPANY OTHER TH               | HAN THE LEASE OWN  |  |
|                                                                         |                    |                          |                                                       |                                 |                              |                    |  |
| Don Hamilton                                                            |                    |                          | TITLE Agent for J-                                    | W Operatir                      | ng Company                   | <u>/</u>           |  |
| NAME (PLEASE PRINT)                                                     | .11                |                          | 8/22/2003                                             |                                 |                              |                    |  |
| SIGNATURE Dom Ham                                                       | ulton              |                          | DATE                                                  |                                 |                              |                    |  |
| (This space for State use only)                                         |                    |                          |                                                       |                                 |                              |                    |  |
| ,                                                                       | 0.0.61             |                          | Reproved by the                                       |                                 | REC                          | EIVED              |  |
| API NUMBER ASSIGNED: 43-007                                             | -30471             | <u> </u>                 | Utan Provision of                                     | $\int_{\mathbb{R}^2}$           | Alic 4                       | วิธีวกกว           |  |