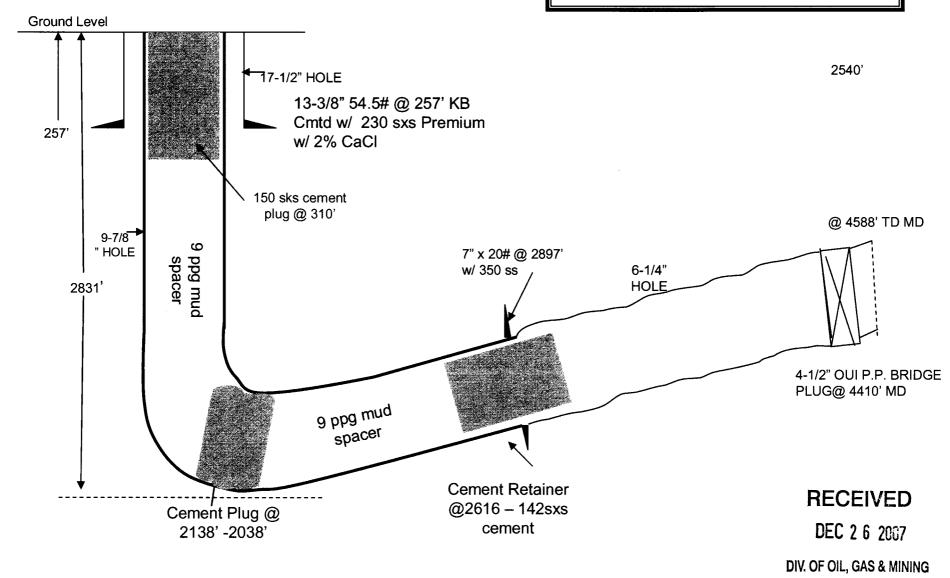

STATE OF UTAH

DEPARTMENT OF NATURAL RESOURCES

DIVISION OF OIL, GAS AND MINING

| FORM | ٠ |
|------|---|
|      |   |

AMENDED REPORT (highlight changes)

| 1                                                                       | Divion             | JI4 OI O.L.,             | <u></u>                                               |                                 |                              | nt changes)        |  |
|-------------------------------------------------------------------------|--------------------|--------------------------|-------------------------------------------------------|---------------------------------|------------------------------|--------------------|--|
| APPLICATION                                                             | ON EOR PE          | RMIT TO                  | DRILL                                                 | ML-48                           |                              | 6. SURFACE:<br>Fee |  |
|                                                                         |                    | AN, ALLOTTEE OF          | R TRIBE NAME:                                         |                                 |                              |                    |  |
| IA. TYPE OF WORK: DRILL R                                               | EENTER 🗌           | DEEPEN [                 |                                                       | N/A                             | or CA AGREEMENT              | NAME:              |  |
|                                                                         | THER               | SINGL                    | E ZONE MULTIPLE ZONE                                  | E∐ N/A                          | NAME and NUMBE               |                    |  |
| 2. NAME OF OPERATOR:                                                    |                    |                          |                                                       | Sold                            | ier Creek, S                 | tate #7-32H        |  |
| J-W Operating Company                                                   |                    |                          | PHONE NUMBER:                                         |                                 | D AND POOL, OR               | WILDCAT:           |  |
| 3. ADDRESS OF OPERATOR: P.O. Box 305 Wray                               | STATE (            | CO ZIP 807               | 58 (970) 332-3151                                     | SOIC                            | ier Creek                    | OWNSHIP, RANGE,    |  |
| 4 LOCATION OF WELL (FOOTAGES)                                           | 439. 4             | 39                       | U 73 <b>7</b> 27                                      | MER                             | IDIAN:                       | _                  |  |
| AT SURFACE: 697' FNL,822' FEL, NE                                       | 14 NE/4 53459      | 8 × 11                   | i, 60,29                                              |                                 | 32 1                         | 2 12 3             |  |
| AT SURFACE: 697 FNL,822 FEL, NL.  AT PROPOSED PRODUCING ZONE: 2,215' FS | L, 1,790' FEL      | NW/4 SE/4 (              | (horizontal lateral target)<br>  23 02 04/ - 1/0,4991 | 9 _                             |                              |                    |  |
| 14. DISTANCE IN MILES AND DIRECTION FROM NEAR                           | FST TOWN OR POST   | OFFICE:                  | <u> </u>                                              |                                 |                              | 13. STATE:<br>UTAI |  |
| 16.0 miles northeast of Wellington                                      | n Utah             |                          |                                                       | Car                             |                              | THE MELL           |  |
| 15. DISTANCE TO NEAREST PROPERTY OR LEASE LI                            | NE (FEET)          | 16. NUMBER OF            | ACRES IN LEASE:                                       | 17. NUMBER                      | OF ACRES ASSIGN              | ED TO THIS WELL:   |  |
|                                                                         | ,                  |                          | 600                                                   |                                 | 2010710                      |                    |  |
| 697'  18. DISTANCE TO NEAREST WELL (DRILLING, COMP                      | LETED, OR          | 19. PROPOSED             |                                                       | 20. BOND DES                    |                              | D 0004156          |  |
| APPLIED FOR) ON THIS LEASE (FEET)                                       |                    |                          | 3,093                                                 |                                 | Blanket Fee Bond RLB 0004156 |                    |  |
| 114' 21. ELEVATIONS (SHOW WHETHER DF, RT, GR, ETC                       | 22. APPROXIMA      | TE DATE WORK WILL START: | 1                                                     | 3. ESTIMATED DURATION: 3 months |                              |                    |  |
| 7,379' GR                                                               |                    | 9/10/200                 | 3                                                     | 3 110111                        | 15                           |                    |  |
|                                                                         | PROPOSE            | D CASING AI              | ND CEMENTING PROGRAM                                  |                                 |                              |                    |  |
| 24.  SIZE OF HOLE CASING SIZE, GRADE, AND WEIGHT                        |                    | ETTING DEPTH             | CEMENT TYPE, Q                                        | UANTITY, YIELD,                 |                              |                    |  |
|                                                                         | 54.5#              | 250                      | ASTM Type IV                                          | 230 sack                        | s 1.18 cu.f                  |                    |  |
| 17-1/2" 13-3/8" NLS<br>10-5/8" 7" J-55                                  | 20#                | 3,093                    | API Class G                                           | 470 sack                        | s 1.34 cu.f                  | t/sk 14.8          |  |
| 6-1/4" 4-1/2" J-55/LS                                                   | 10.5               |                          | Production Liner                                      |                                 |                              |                    |  |
| 0-174                                                                   |                    |                          |                                                       |                                 |                              |                    |  |
|                                                                         |                    |                          |                                                       |                                 |                              |                    |  |
|                                                                         |                    |                          |                                                       |                                 |                              |                    |  |
|                                                                         |                    |                          |                                                       |                                 |                              |                    |  |
| 25.                                                                     |                    | ATTA                     | ACHMENTS                                              |                                 |                              |                    |  |
| VERIFY THE FOLLOWING ARE ATTACHED IN ACCO                               | ORDANCE WITH THE U | TAH OIL AND GAS          | CONSERVATION GENERAL RULES:                           |                                 | CON                          | FIDENTI            |  |
| WELL PLAT OR MAP PREPARED BY LICEN                                      |                    |                          | COMPLETE DRILLING PLA                                 | AN                              |                              |                    |  |
| EVIDENCE OF DIVISION OF WATER RIGHT                                     |                    |                          | FORM 5, IF OPERATOR IS                                | PERSON OR CO                    | MPANY OTHER TH               | HAN THE LEASE OWN  |  |
|                                                                         |                    |                          |                                                       |                                 |                              |                    |  |
| Don Hamilton                                                            |                    |                          | TITLE Agent for J-                                    | W Operatir                      | ng Company                   | <u>/</u>           |  |
| NAME (PLEASE PRINT)                                                     | .11                |                          | 8/22/2003                                             |                                 |                              |                    |  |
| SIGNATURE Dom Ham                                                       | ulton              |                          | DATE                                                  |                                 |                              |                    |  |
| (This space for State use only)                                         |                    |                          |                                                       |                                 |                              |                    |  |
| ,                                                                       | 0.0.61             |                          | Reproved by the                                       |                                 | REC                          | EIVED              |  |
| API NUMBER ASSIGNED: 43-007                                             | -30471             | <u> </u>                 | Utan Provision of                                     | $\int_{\mathbb{R}^2}$           | Alic 4                       | วิธีวกกว           |  |