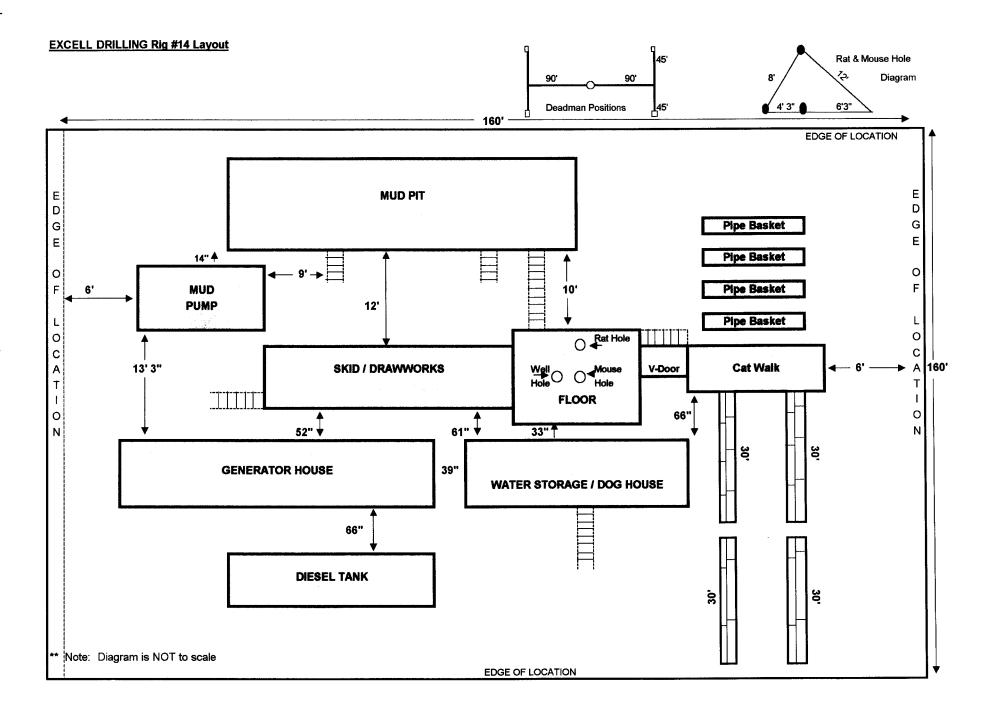

Exhibit "A" - Survey plats and layouts of the proposed well site;

Exhibit "B" - Proposed location maps with road corridors;

Exhibit "C" - Drilling site layout;

Exhibit "D" - Drilling Program;

RECEIVED

Exhibit "E" - Multi Point Surface Use Plan;