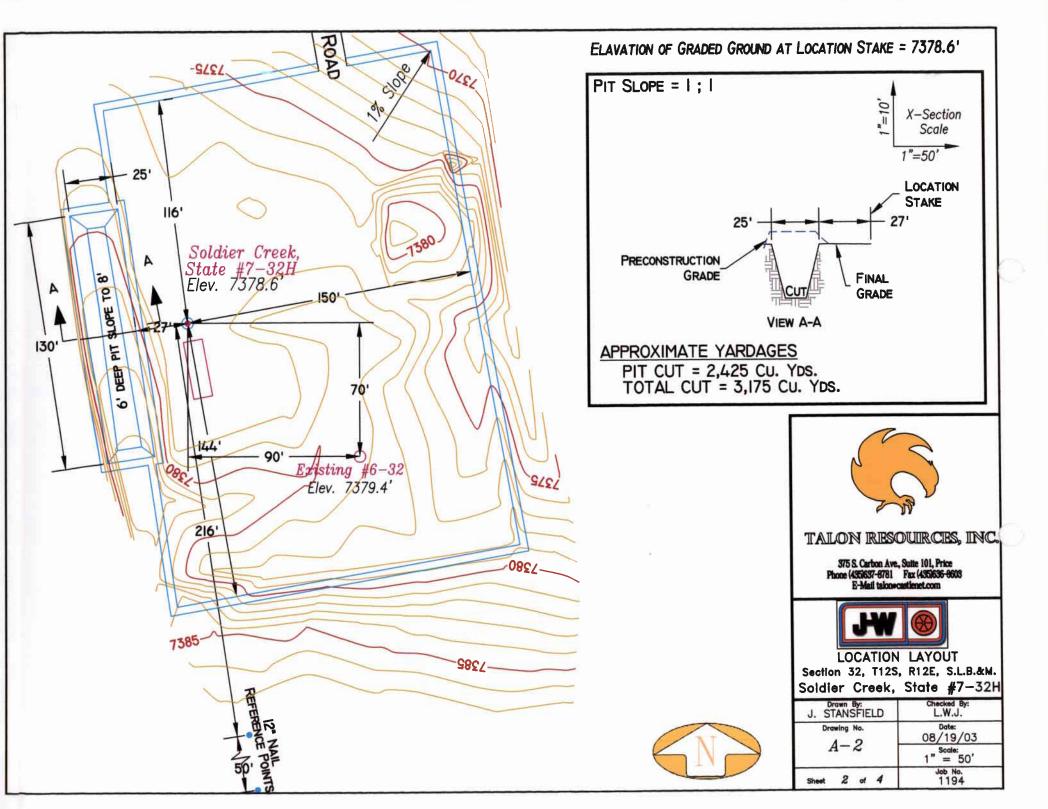

Exhibit "A" - Survey plats and layouts of the proposed well site;

Exhibit "B" - Proposed location maps with road corridors;

Exhibit "C" - Drilling site layout;

Exhibit "D" - Drilling Program;

RECEIVED

Exhibit "E" - Multi Point Surface Use Plan;

Soldier Creek, State #7–32H Section 32, T12S, R12E, S.L.B.&M. Carbon County, Utah

| J. STANSFIELD | Checked By:<br>L.W.J./A.J.S. |  |  |  |  |
|---------------|------------------------------|--|--|--|--|
| Drawing No.   | Date:<br>08/19/03            |  |  |  |  |
| A-1           | Soale:<br> " = 1000'         |  |  |  |  |
| Sheet 1 of 4  | Job No.<br>1194              |  |  |  |  |