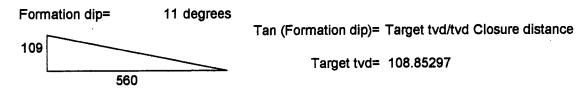

| 180.00     |



### J.W. Operating

Field: Carbon County, Utah Site: Soldier Creek State 7-32H Well: 7-32H

South(-)/North(+) [1000ft/in]

-1000

-2000

Wellpath: OH Plan: Plan#1



2020

Azimuths to True North Magnetic North: 12.65

Magnetic Field Strength: 52925a T Dip Angle: 65.63\* Date: 7/12/2003 Madel: kg/12010

#### WARNING

This document contains information that is proprietary and conflicated to Scientific Drilling. It is to be used by Scientific Drilling. It is not be used by Scientific Drilling by propose on wife is which Scientific Drilling is the sate provider of directional drilling services. It is mat to be otherwise used without the consent of Scientific Drilling nor is it to be disclosed in whate







#### **Soldier Creek Calculations**

#### Target TVD



#### Casing

| Hole size | Casing | <u>Grade</u> | <u>Weight</u> | Cplg OD | <u>ID</u> | <u>Length</u> | <u>Clearance</u> |
|-----------|--------|--------------|---------------|---------|-----------|---------------|------------------|
| 17 1/2    | 13 3/8 | NLS          | 54.5          | 14.375  | 12.615    | 250           | 3.125            |
| 9 7/8     | 7      | J-55         | 20            | 7.656   | 6.456     | 1493          | 2.219            |
| 6 1/4     | 4 1/2  | NLS          | 10.5          | 5.000   |           |               | 1.250            |

#### Cementing

Annulus Volume= 1/4(Hole size<sup>2</sup>-OD<sup>2</sup>)/144\*π\*Length Sacks= Annulus volume/Yield

| Surface   | ASTM Type V                  | Yield= | 1.18 ft <sup>3</sup> /sa | ıck                  | 15.6 lb