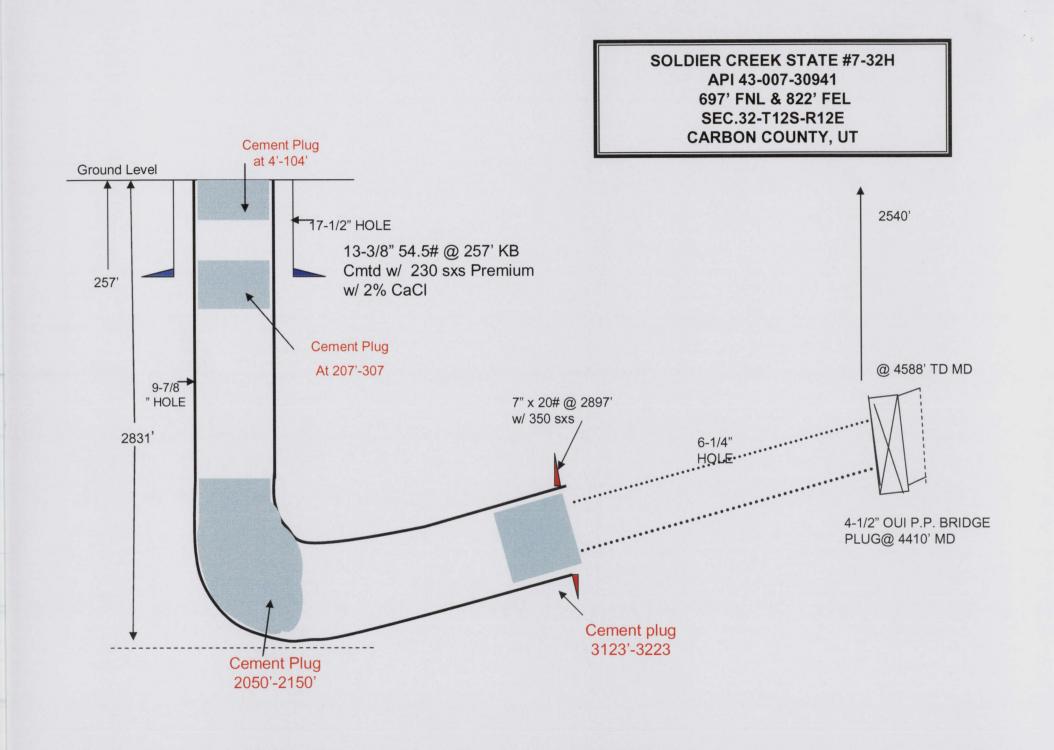

STATE OF UTAH

DEPARTMENT OF NATURAL RESOURCES

DIVISION OF OIL, GAS AND MINING

| FORM | ٠ |
|------|---|
|      |   |

AMENDED REPORT (highlight changes)

| 1                                                                       | Divion             | JI4 OI O.L.,             | <u></u>                                               |                                 |                              | nt changes)        |  |
|-------------------------------------------------------------------------|--------------------|--------------------------|-------------------------------------------------------|---------------------------------|------------------------------|--------------------|--|
| APPLICATION                                                             | ON EOR PE          | RMIT TO                  | DRILL                                                 | ML-48                           |                              | 6. SURFACE:<br>Fee |  |
|                                                                         |                    | AN, ALLOTTEE OF          | R TRIBE NAME:                                         |                                 |                              |                    |  |
| IA. TYPE OF WORK: DRILL R                                               | EENTER 🗌           | DEEPEN [                 |                                                       | N/A                             | or CA AGREEMENT              | NAME:              |  |
|                                                                         | THER               | SINGL                    | E ZONE MULTIPLE ZONE                                  | E∐ N/A                          | NAME and NUMBE               |                    |  |
| 2. NAME OF OPERATOR:                                                    |                    |                          |                                                       | Sold                            | ier Creek, S                 | tate #7-32H        |  |
| J-W Operating Company                                                   |                    |                          | PHONE NUMBER:                                         |                                 | D AND POOL, OR               | WILDCAT:           |  |
| 3. ADDRESS OF OPERATOR: P.O. Box 305 Wray                               | STATE (            | CO ZIP 807               | 58 (970) 332-3151                                     | SOIC                            | ier Creek                    | OWNSHIP, RANGE,    |  |
| 4 LOCATION OF WELL (FOOTAGES)                                           | 439. 4             | 39                       | U 73 <b>7</b> 27                                      | MER                             | IDIAN:                       | _                  |  |
| AT SURFACE: 697' FNL,822' FEL, NE                                       | 14 NE/4 53459      | 8 × 11                   | i, 60,29                                              |                                 | 32 1                         | 2 12 3             |  |
| AT SURFACE: 697 FNL,822 FEL, NL.  AT PROPOSED PRODUCING ZONE: 2,215' FS | L, 1,790' FEL      | NW/4 SE/4 (              | (horizontal lateral target)<br>  23 02 04/ - 1/0,4991 | 9 _                             |                              |                    |  |
| 14. DISTANCE IN MILES AND DIRECTION FROM NEAR                           | FST TOWN OR POST   | OFFICE:                  | <u> </u>                                              |                                 |                              | 13. STATE:<br>UTAI |  |
| 16.0 miles northeast of Wellington                                      | n Utah             |                          |                                                       | Car                             |                              | THE MELL           |  |
| 15. DISTANCE TO NEAREST PROPERTY OR LEASE LI                            | NE (FEET)          | 16. NUMBER OF            | ACRES IN LEASE:                                       | 17. NUMBER                      | OF ACRES ASSIGN              | ED TO THIS WELL:   |  |
|                                                                         | ,                  |                          | 600                                                   |                                 | 2010710                      |                    |  |
| 697'  18. DISTANCE TO NEAREST WELL (DRILLING, COMP                      | LETED, OR          | 19. PROPOSED             |                                                       | 20. BOND DES                    |                              | D 0004156          |  |
| APPLIED FOR) ON THIS LEASE (FEET)                                       |                    |                          | 3,093                                                 |                                 | Blanket Fee Bond RLB 0004156 |                    |  |
| 114' 21. ELEVATIONS (SHOW WHETHER DF, RT, GR, ETC                       | 22. APPROXIMA      | TE DATE WORK WILL START: | 1                                                     | 3. ESTIMATED DURATION: 3 months |                              |                    |  |
| 7,379' GR                                                               |                    | 9/10/200                 | 3                                                     | 3 110111                        | 15                           |                    |  |
|                                                                         | PROPOSE            | D CASING AI              | ND CEMENTING PROGRAM                                  |                                 |                              |                    |  |
| 24.  SIZE OF HOLE CASING SIZE, GRADE, AND WEIGHT                        |                    | ETTING DEPTH             | CEMENT TYPE, Q                                        | UANTITY, YIELD,                 |                              |                    |  |
|                                                                         | 54.5#              | 250                      | ASTM Type IV                                          | 230 sack                        | s 1.18 cu.f                  |                    |  |
| 17-1/2" 13-3/8" NLS<br>10-5/8" 7" J-55                                  | 20#                | 3,093                    | API Class G                                           | 470 sack                        | s 1.34 cu.f                  | t/sk 14.8          |  |
| 6-1/4" 4-1/2" J-55/LS                                                   | 10.5               |                          | Production Liner                                      |                                 |                              |                    |  |
| 0-174                                                                   |                    |                          |                                                       |                                 |                              |                    |  |
|                                                                         |                    |                          |                                                       |                                 |                              |                    |  |
|                                                                         |                    |                          |                                                       |                                 |                              |                    |  |
|                                                                         |                    |                          |                                                       |                                 |                              |                    |  |
| 25.                                                                     |                    | ATTA                     | ACHMENTS                                              |                                 |                              |                    |  |
| VERIFY THE FOLLOWING ARE ATTACHED IN ACCO                               | ORDANCE WITH THE U | TAH OIL AND GAS          | CONSERVATION GENERAL RULES:                           |                                 | CON                          | FIDENTI            |  |
| WELL PLAT OR MAP PREPARED BY LICEN                                      |                    |                          | COMPLETE DRILLING PLA                                 | AN                              |                              |                    |  |
| EVIDENCE OF DIVISION OF WATER RIGHT                                     |                    |                          | FORM 5, IF OPERATOR IS                                | PERSON OR CO                    | MPANY OTHER TH               | HAN THE LEASE OWN  |  |
|                                                                         |                    |                          |                                                       |                                 |                              |                    |  |
| Don Hamilton                                                            |                    |                          | TITLE Agent for J-                                    | W Operatir                      | ng Company                   | <u>/</u>           |  |
| NAME (PLEASE PRINT)                                                     | .11                |                          | 8/22/2003                                             |                                 |                              |                    |  |
| SIGNATURE Dom Ham                                                       | ulton              |                          | DATE                                                  |                                 |                              |                    |  |
| (This space for State use only)                                         |                    |                          |                                                       |                                 |                              |                    |  |
| ,                                                                       | 0.0.61             |                          | Reproved by the                                       |                                 | REC                          | EIVED              |  |
| API NUMBER ASSIGNED: 43-007                                             | -30471             | <u> </u>                 | Utan Provision of                                     | $\int_{\mathbb{R}^2}$           | Alic 4                       | วิธีวกกว           |  |