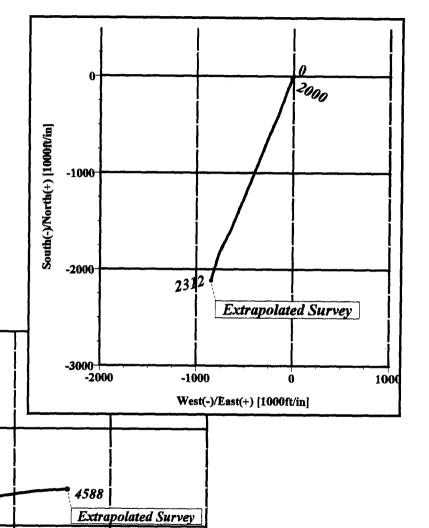

rocarbon exploratory holes, such as core samples and stratigraphic tests
- \* ITEM 20: Show the number of completions if production is measured separately from two or more formations.
- \*\* ITEM 24: Cement Top Show how reported top(s) of cement were determined (circulated (CIR), calculated (CAL), cement bond log (CBL), temperature survey (TS)).

Send to:

SIGNATURE

Utah Division of Oil, Gas and Mining

1594 West North Temple, Suite 1210

Box 145801

Salt Lake City, Utah 84114-5801

Phone: 801-538-5340

Fax: 801-359-3940



1500

2000

2500

-500

True Vertical Depth [500ft/in]

# J.W. Operating

4000

2000



Well: 7-32H Wellpath: OH

2000

Survey: Survey #1

### **BOTTOM HOLE CLOSURE**

2278.3' VS 201.89° Azimuth 4588' MD 2311.8 TVD (Survey at 4588' MD is an extrapolation.)

3000

500



1000 1500 Vertical Section at 201.89° [500ft/in]

3000

Date: 11/17/2003

2500



J.W. Operating Company:

Carbon County, Utah Field: Soldier Creek State 7-32H Site:

Well: 7-32H OH Wellpath:

Date: 11/17/2003

Time: 16:48:42

Page:

Site: Soldier Creek State 7-32H

Co-ordinate(NE) Reference: Vertical (TVD) Reference: Section (VS) Reference:

System: Mean Sea Level Well (0.00N,0.00E,201.89Azi) Minimum Curvature

Ďь: Sybase

Survey #1 Survey:

Company: Scientific Drilling

E-Field, Tool:

Start Date: Engineer:

Tied-to:

Survey Calculation Method:

11/12/2003

Stetz / Mayo From Surface

Field: Carbon County, Utah

Map System: US State Plane Coordinate System 1927

Geo Datum: NAD27 (Clarke 1866) Sys Datum: Mean Sea Level

Map Zone: Coordinate System: Geomagnetic Model: Utah, Central Zone