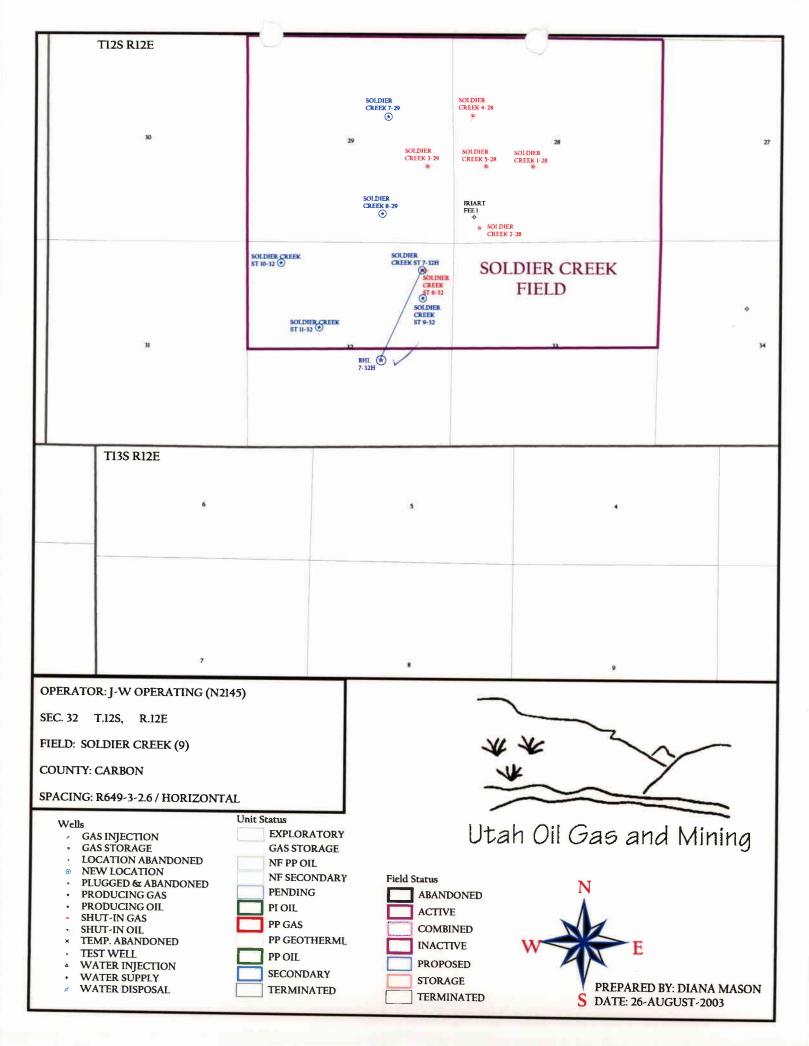

#### TALON RESOURCES INC

August 22, 2003

Mrs. Diana Mason State of Utah Division of Oil Gas and Mining P.O. Box 145801 Salt Lake City, Utah 84114-5801

RE: Application for Permit to Drill—Soldier Creek State #7-32H, Horizontal Single-Lateral Surface Location: 697' FNL, 822'FEL, NE/4 NE/4, Sec. 32, T12S, R12E

Target Location: 2,215' FSL, 1,790'FEL, NW/4 SE/4, Sec. 32, T12S, R12E Carbon County, Utah.

Dear Mrs. Mason:

On behalf of J-W Operating Company, Talon Resources, Inc. respectfully submits the enclosed original of the Application for Permit to Drill (APD), for the above referenced horizontal single-lateral well. Included with the APD is the following supplemental information:

### Range 12 East

Legend

Township

**Drill Hole Location** 

**Brass Cap (Found)** 

Brass Cap (Searched for, but not found)

**Rock Pile** 

GLO **GPS Measured** 