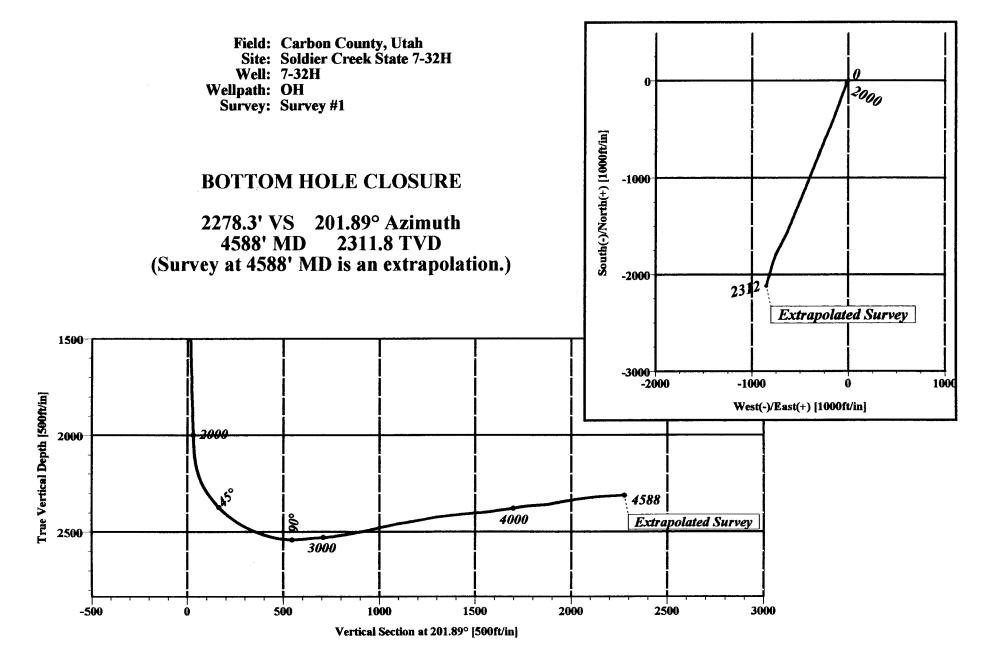

o m | ber , 2003, before me pe known as the person de                          | escribed in and who executed the fore                        |
| County of:  On this 18th Summer      | Natrona  day of Novem  Unitenouse to m | ber, 2003, before me pe known as the person de ecuted the same as his/he | scribed in and who executed the for                          |

RECEIVED
DEC 1 8 2003



### **DIRECTIONAL SURVEY REPORT**

**Prepared For** 

J.W. Operating Soldier Creek State #7-32 H Carbon County, UT

Prepared By: Summer Whitehouse - Well Planner Scientific Drilling International Rocky Mountain District

Scientific Drilling International 7237 W. Barton Rd., Casper, WY 82604 P.O. Box 1600, Mills, WY 82644 (307) 472-6621 sdicasper@touchtronics.net

RECEIVED

DEC 1 8 2003



# J.W. Operating



Date: 11/17/2003

Created By: Summer Whitehouse



Company: J.W. Operating

Carbon County, Utah Field: Soldier Creek State 7-32H Site:

Well: 7-32H

OH Wellpath:

11/17/2003

16:48:42 Time:

Co-ordinate(NE) Reference: Vertical (TVD) Reference: Section (VS) Reference:

**Survey Calculation Method:** Minimum Curvature

Site: Soldier Creek State 7-32H System: Mean Sea Level Well (0.00N,0.00E,201.89Azi)

Db: Sybase

1

Survey #1 Survey:

Scientific Drilling Company:

E-Field, Tool:

Start Date:

11/12/2003

Engineer: Tied-to:

Stetz / Mayo From Surface

Field:

Carbon County, Utah

Map System: US State Plane Coordinate System 1927

Geo Datum: NAD27 (Clarke 1866) Sys Datum: Mean Sea Level

Map Zone:

Utah, Central Zone

Coordinate System: Geomagnetic Model:

Site Centre igrf2000

Site:

Soldi